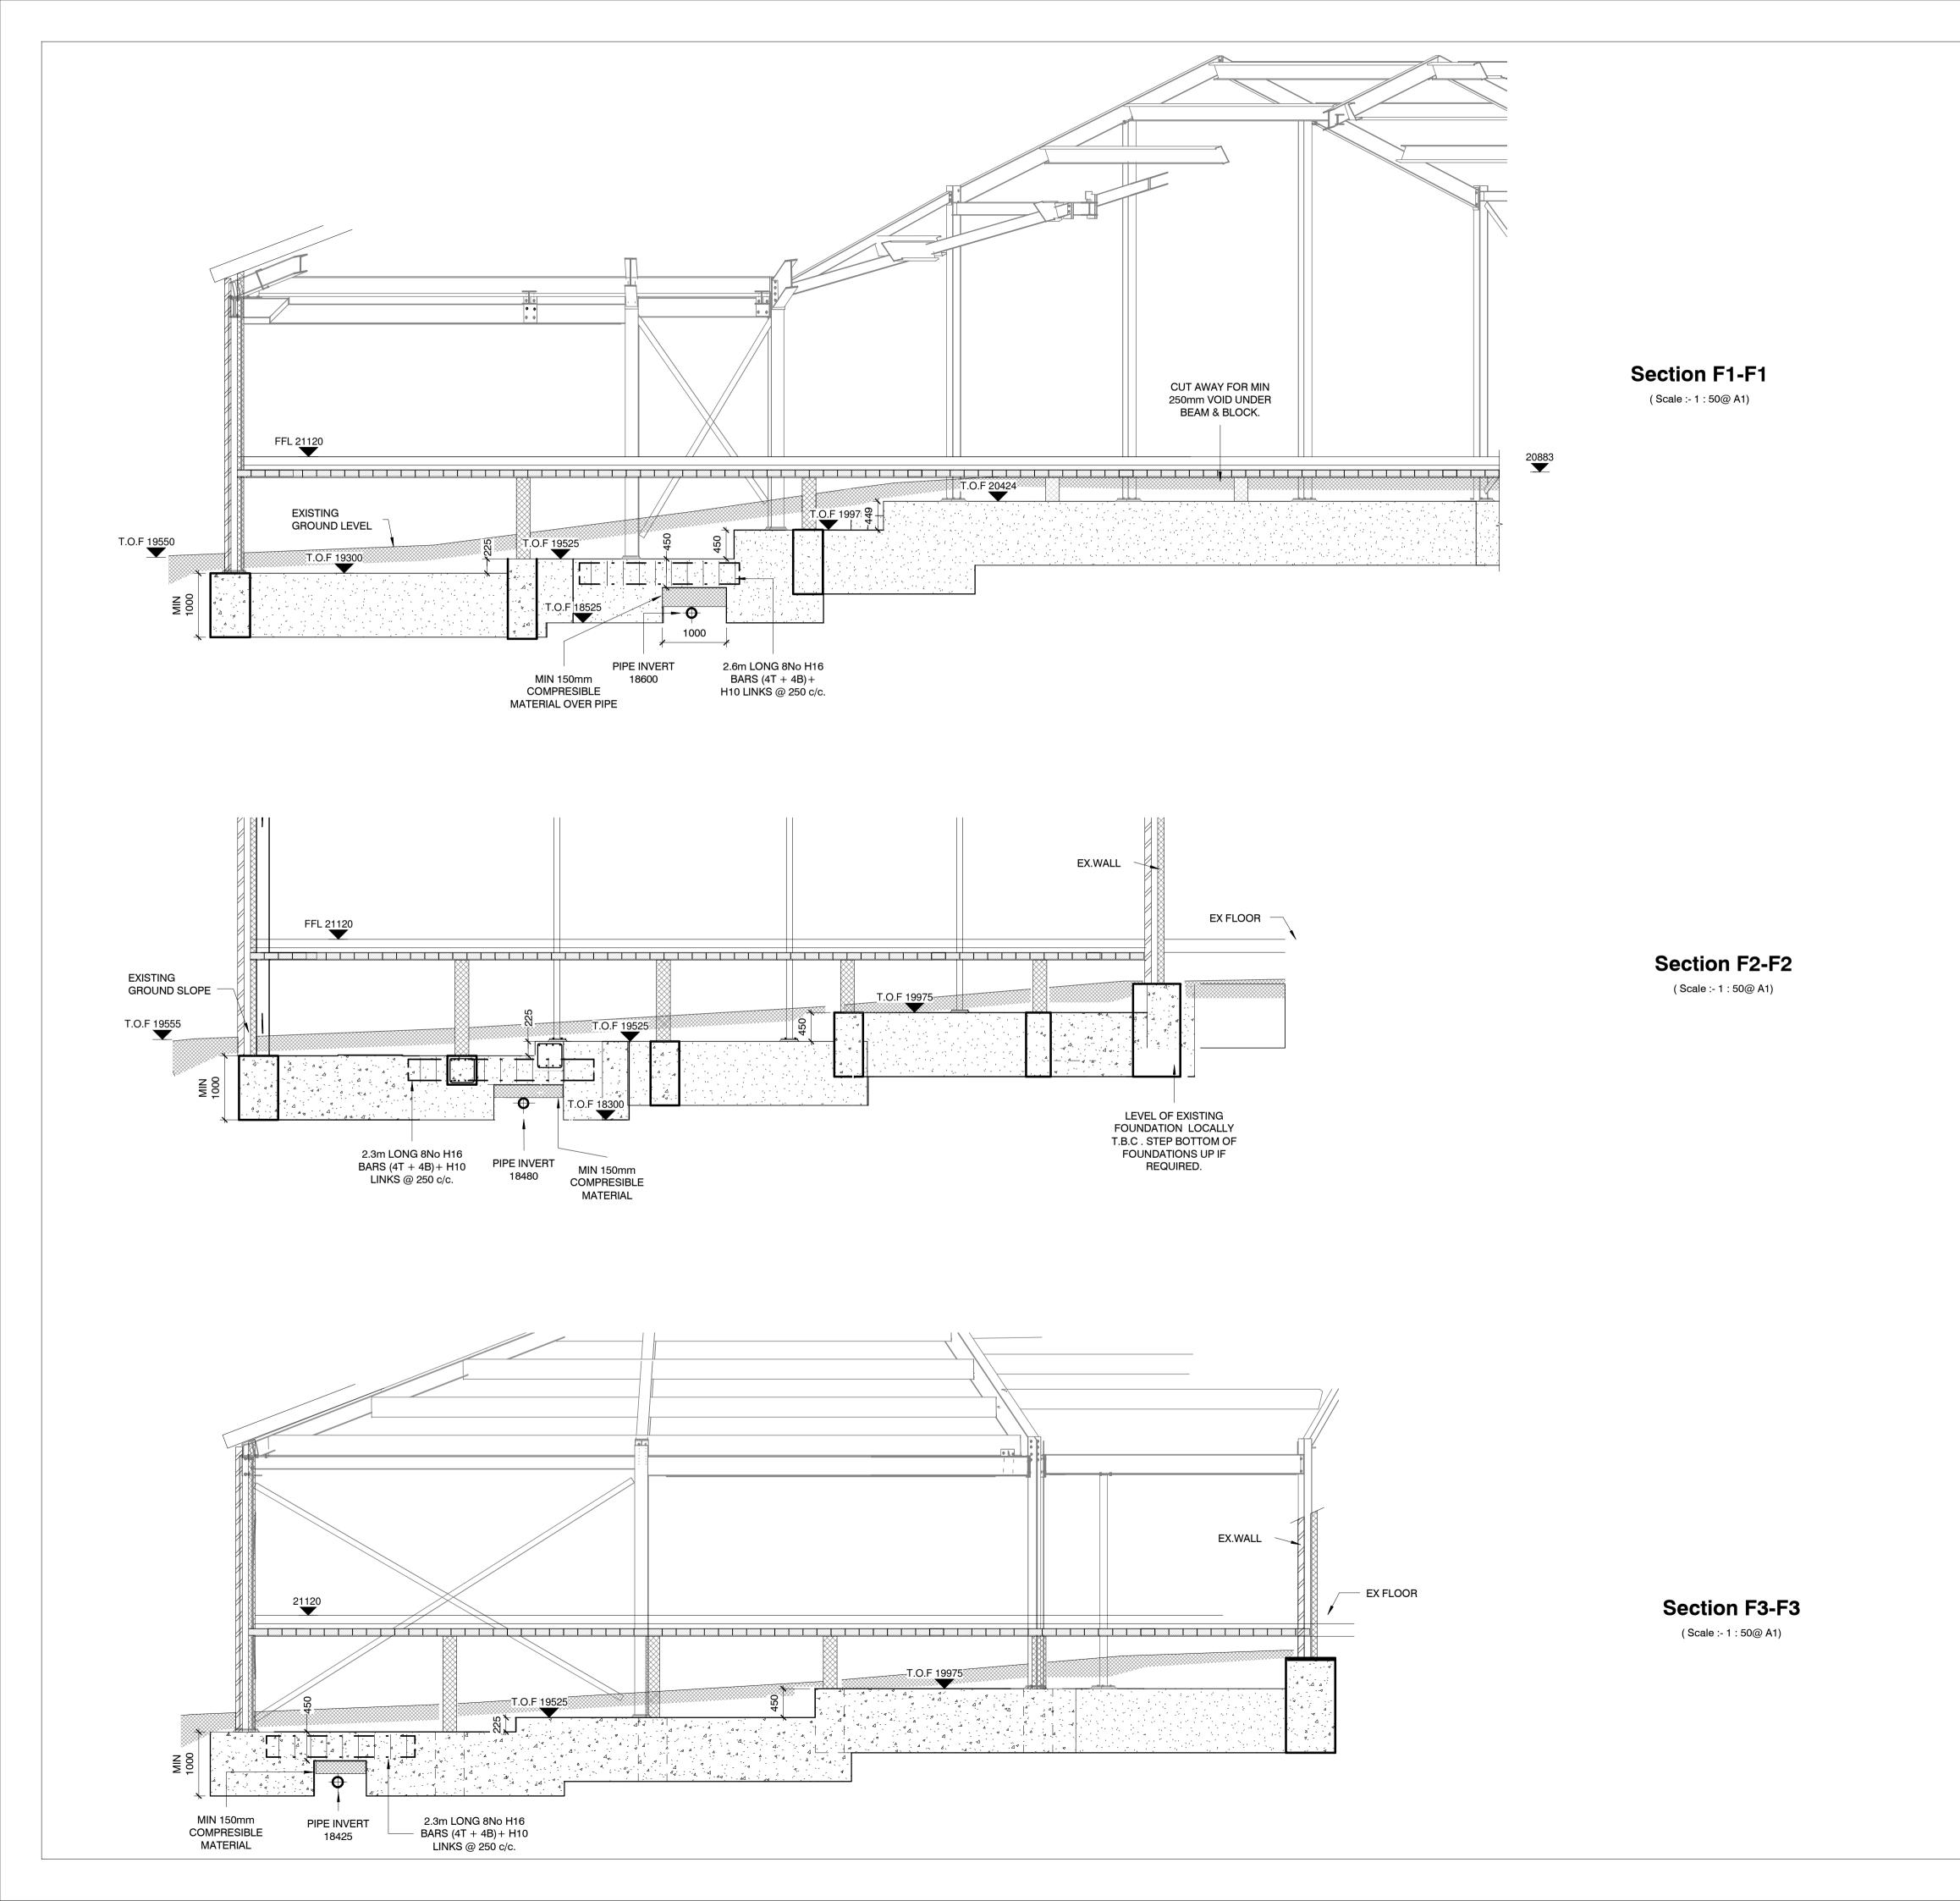

Leybourne Village Hall, Little Market Row, West Malling ME19 5QL

**Foundation Sections** (1 of 2)

| F437 -A       | Α          |      |
|---------------|------------|------|
| Ref           |            | Rev  |
| Date 11/28/18 | Scale 1:50 | @ A1 |