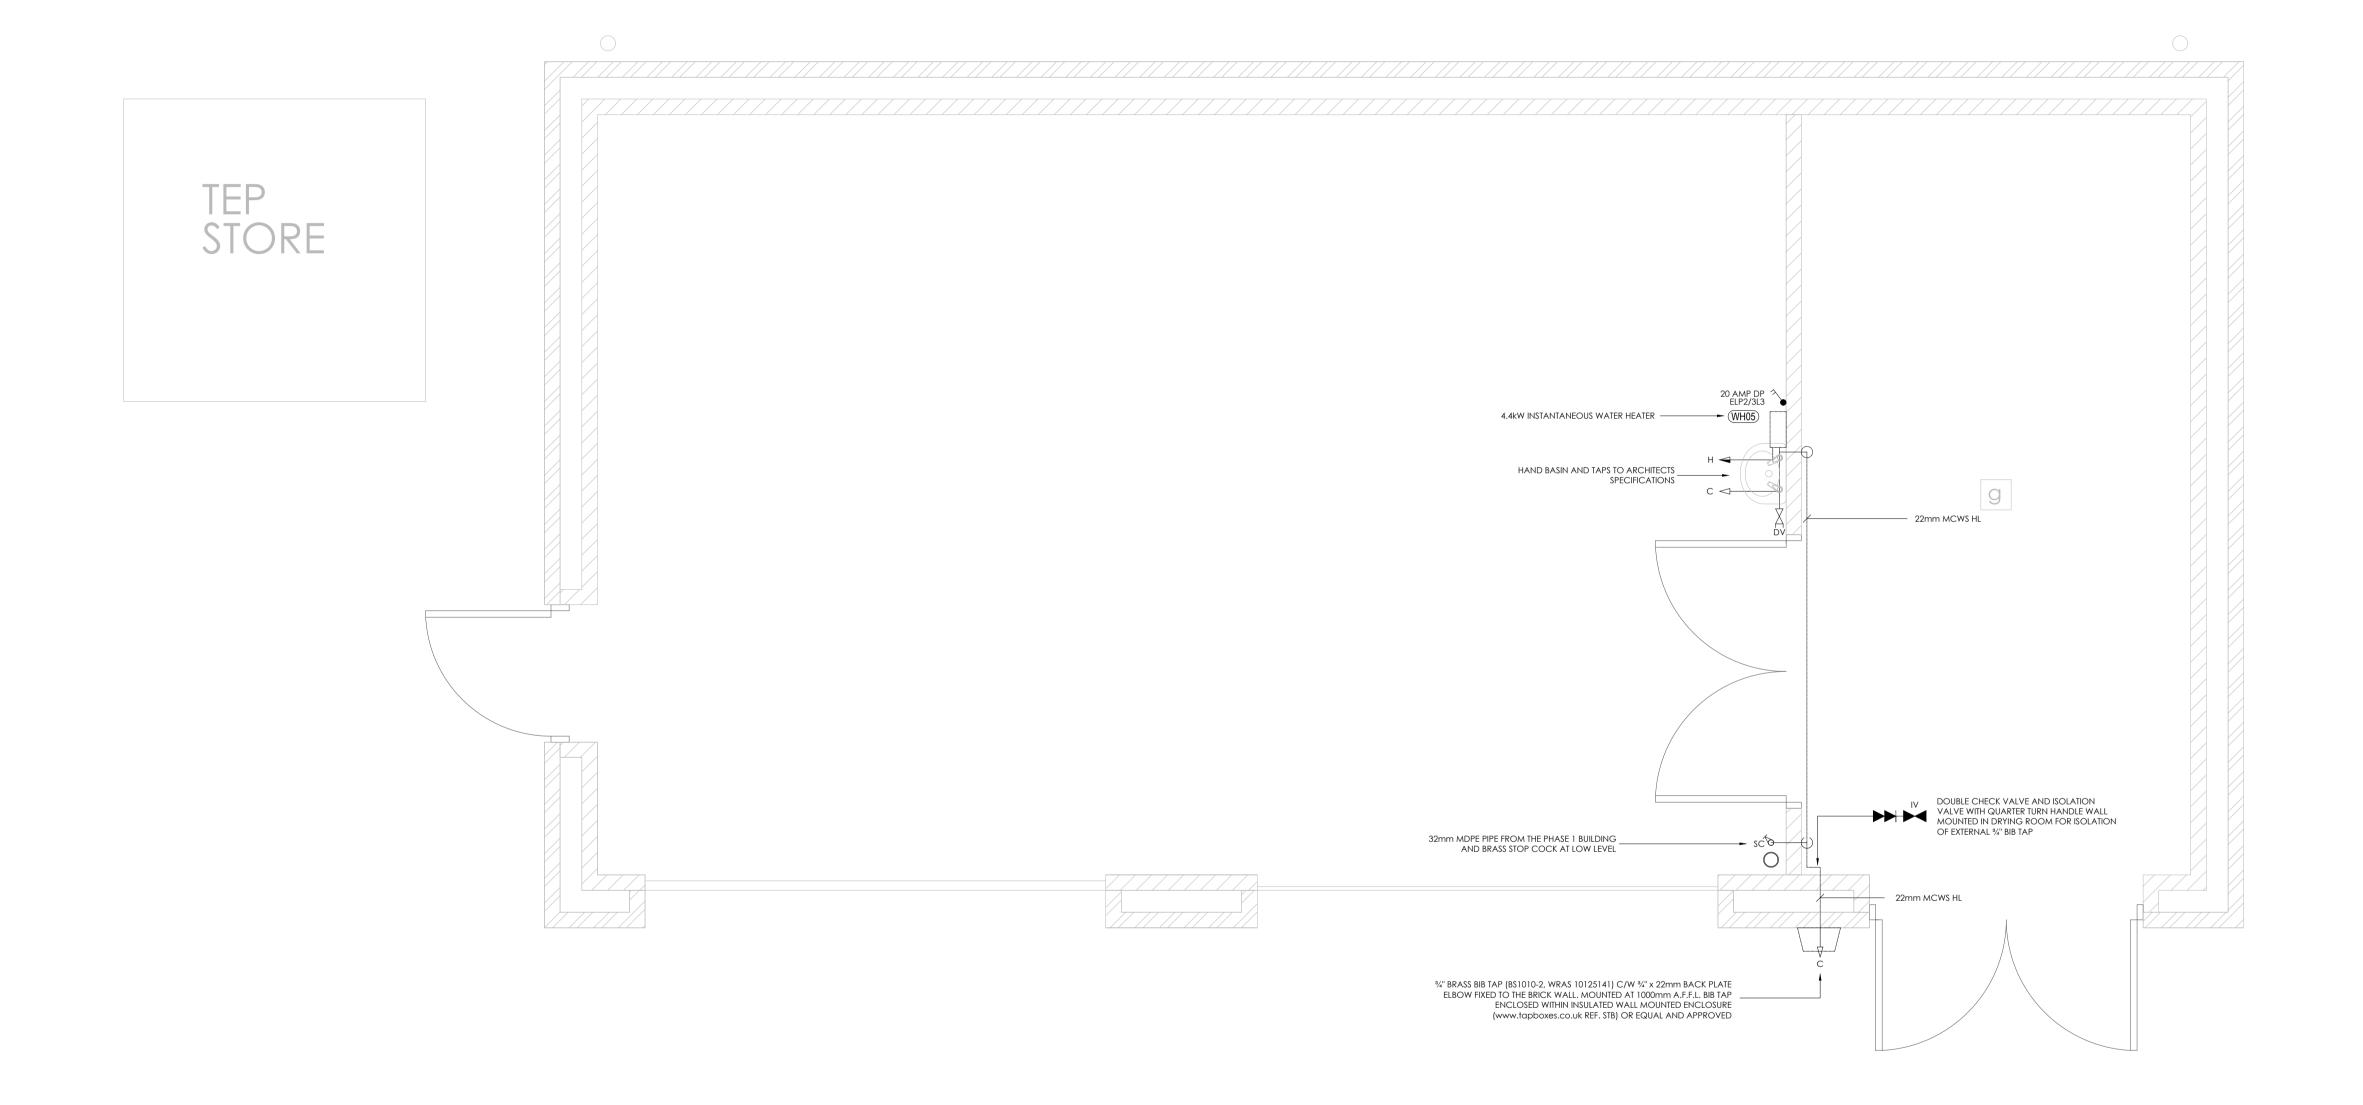

## SHRUB END CLINIC, COLCHESTER

Y PROPOSED WORKSHOP/GARAGE HOT AND COLD WATER SERVICES

PROPOSED WORKSHOP/GARAGE HOT AND COLD WATER SERVICES

THE DETAILS DEPICTED ON THIS DRAWING ARE THE COPYRIGHT TO CREATE CONSULTING ENGINEERS LTD AND MAY NOT BE REPRODUCED WITHOUT PERMISSION. THIS DRAWING MUST NOT BE RE-ISSUED, LOANED OR COPIED WITHOUT THE CONSENT. ERRORS OMISSIONS AND DISCREPANCIES SHOULD BE REPORTED TO THE ORIGINATOR IMMEDIATELY.

IF IN DOUBT ASK!

NOTES:

DRAIN VALVE — C COLD WATER TAP

ELECTRIC INSTANTANEOUS WATER HEATER -ZIP ES4 OR EQUAL AND APPROVED

DOUBLE CHECK VALVE (DZR)

ISOLATION VALVE - QUARTER TURN HANDLE

STOP COCK ISOLATION VALVE

CLIENT
MARITIME & COASTGUARD AGENCY

PROJECT SHRUB END CLINIC **ICENI WAY** COLCHESTER DRAWING TITLE PROPOSED WORKSHOP/GARAGE HOT AND COLD WATER SERVICES SHEET 01 OF 01 CHECKED SCALE(S) 17/11/2017 NGS JDB 1:25 @A1