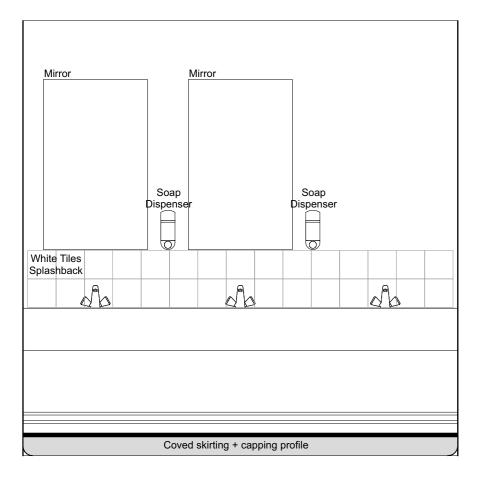

IE-01 01 Existing Women WC

IE-01 02

1:20

Existing Women WC

Lever flush wall mounted

Lever flush wall mounted

Lever flush wall mounted

**Existing Women WC** 

IE-01 03

1:20

IE-01 04 Existing Women WC 1:20

## Layout Title

Existing W WC Elevations