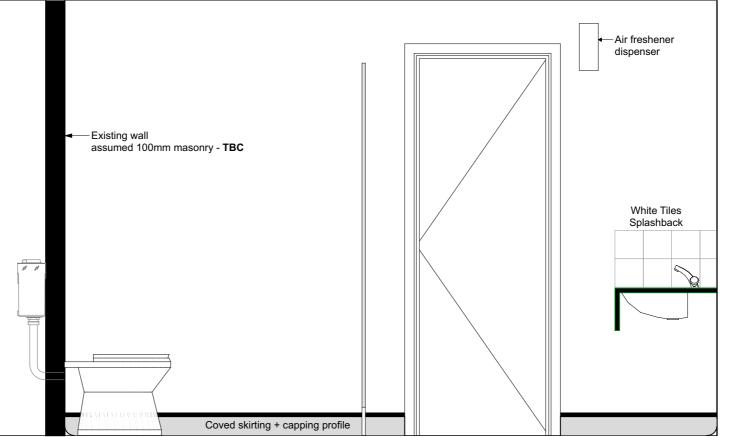

IE-01 01 Existing Women WC

IE-01 02

1:20

Existing Women WC

Lever flush wall mounted

Lever flush wall mounted

Lever flush wall mounted

**Existing Women WC** 

IE-01 03

1:20

IE-01 04 Existing Women WC 1:20

## Layout Title

Existing W WC Elevations