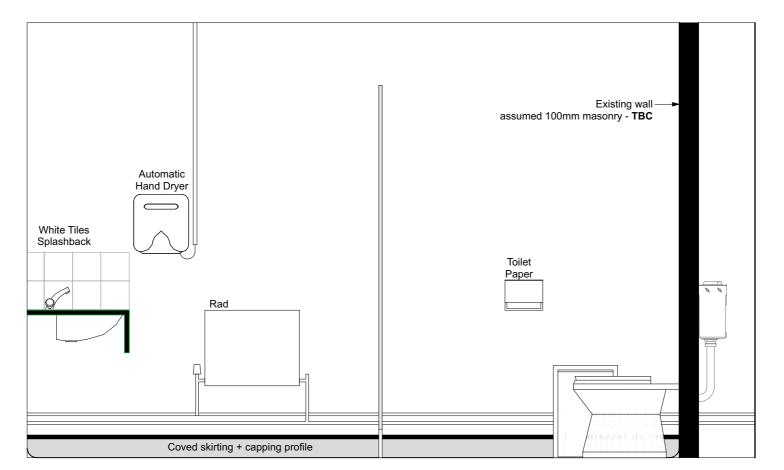

IE-01 01 Existing Women WC

IE-01 02

1:20

Existing Women WC

Lever flush wall mounted

Lever flush wall mounted

Lever flush wall mounted

**Existing Women WC** 

IE-01 03

1:20

IE-01 04 Existing Women WC 1:20

## Layout Title

Existing W WC Elevations