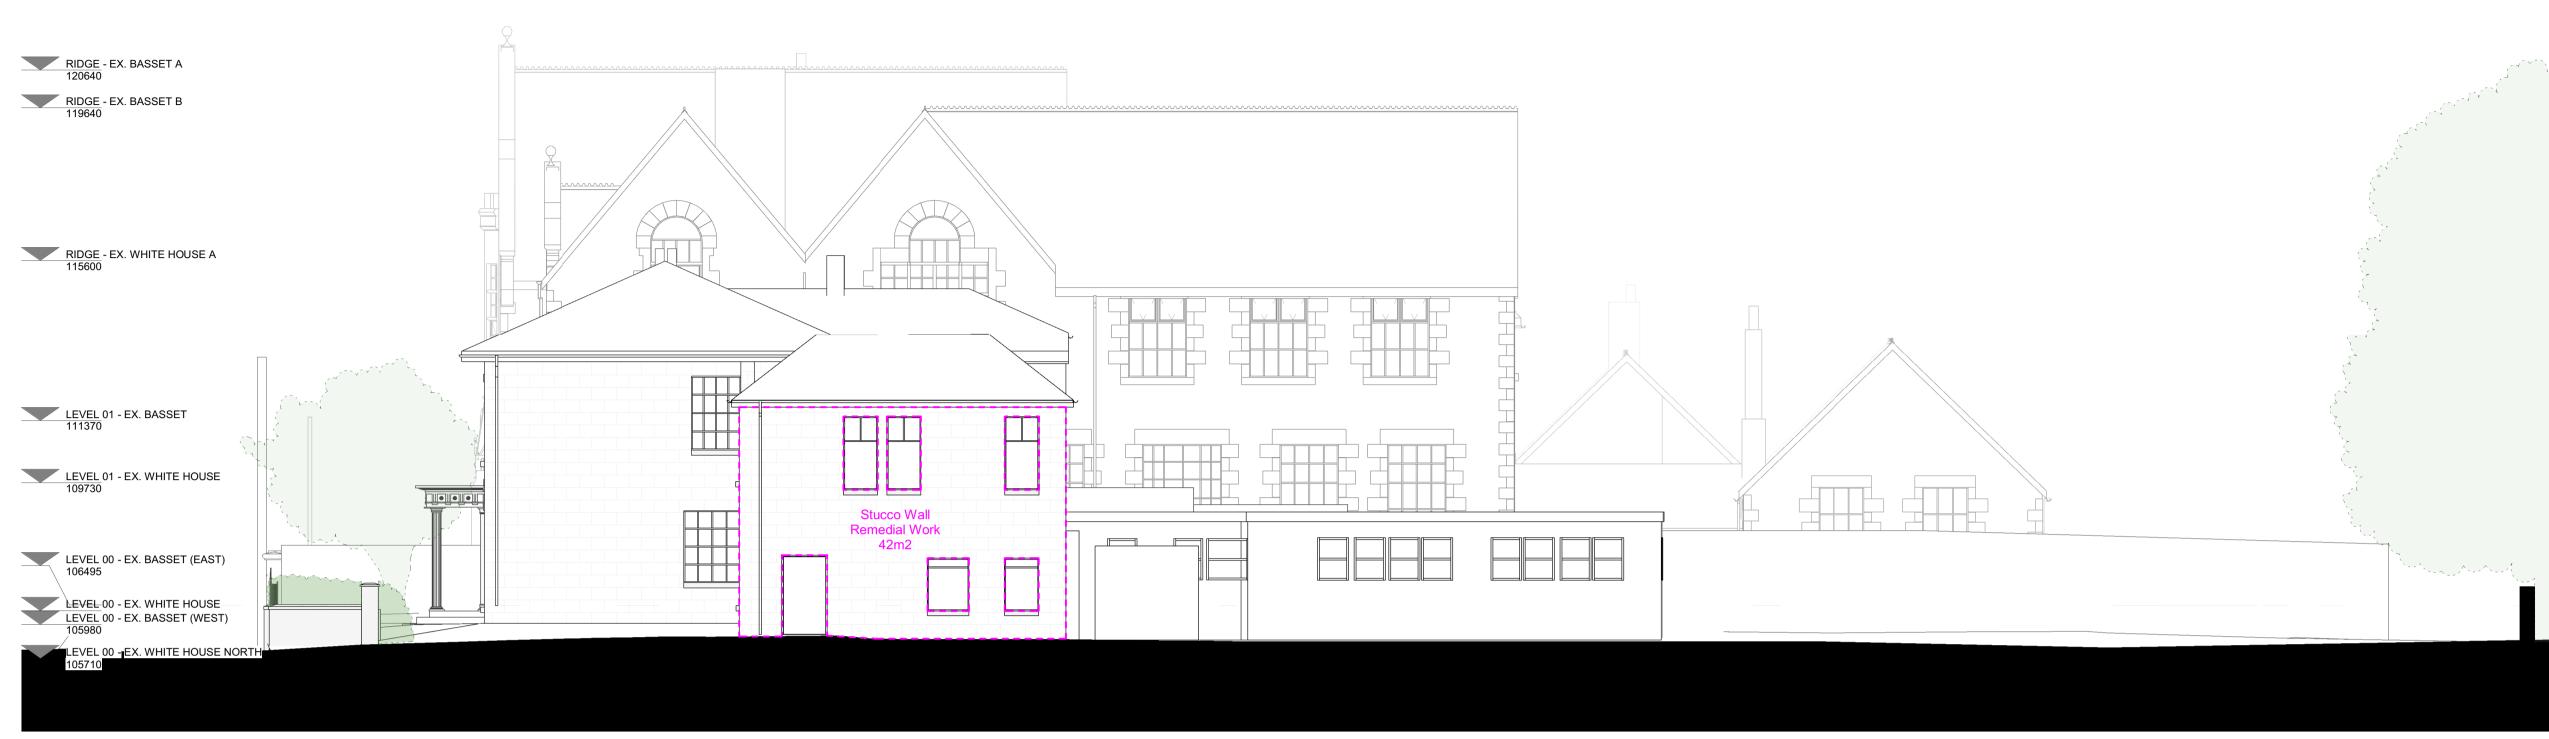

1 ELEVATIONS - GA - EXISTING - NORTH - GRANITE FACADE REPAIR & REPOINTING

ELEVATIONS - GA - EXISTING - SOUTH - GRANITE FACADE REPAIR & REPOINTING