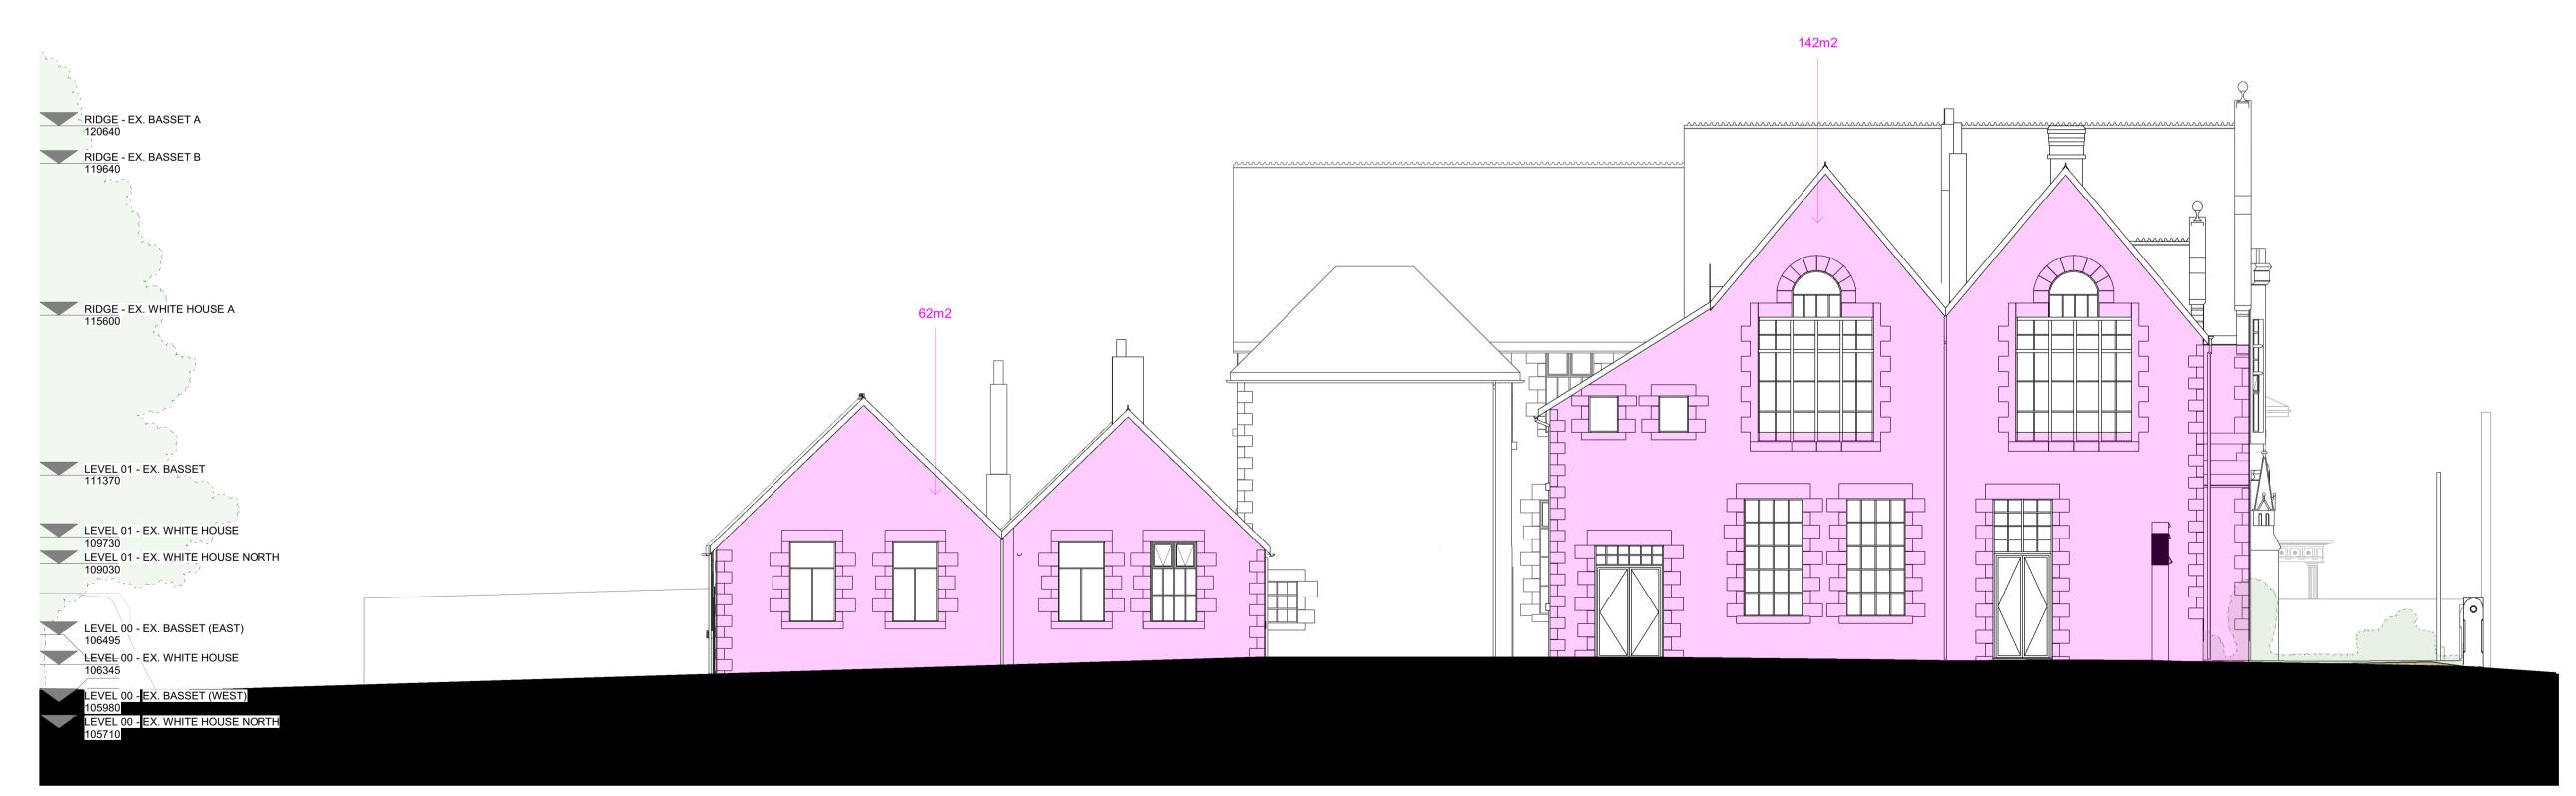

1 ELEVATIONS - GA - EXISTING - NORTH - GRANITE FACADE REPAIR & REPOINTING

ELEVATIONS - GA - EXISTING - SOUTH - GRANITE FACADE REPAIR & REPOINTING