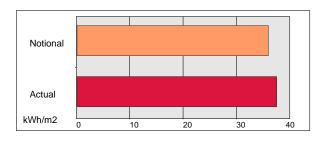

### **Building Energy Performance and CO2 emissions**

0 kgCO2/m2 displaced by the use of renewable sources.

Building area is 302.51 m2