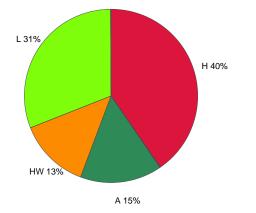

#### Annual Energy Consumption

(Pie chart including Equipment end-use)

(Pie chart excluding Equipment end-use)

(\*) Although energy consumption by equipment is shown in the graphs for information, this end-use has not been included in the total results of the building or the calculation of the ratings.