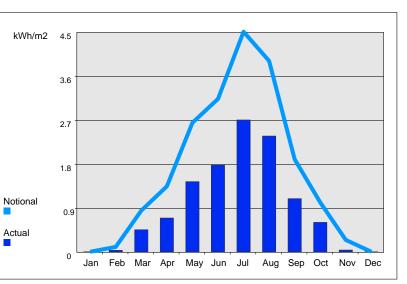

Wales, Section 6 for Scotland, Part F for Northern Ireland, and Building Bye-laws Jersey Part 11) and to produce Energy Performance Certificates and Building Energy Ratings. Although the data produced by the tool may be of use in the design process, **SBEM is not intended as a building design tool.** 

### **Building Energy Performance and CO2 emissions**



0 kgCO2/m2 displaced by the use of renewable sources.

Building area is 302.51 m2





#### Annual Energy Consumption

(Pie chart including Equipment end-use)



(Pie chart excluding Equipment end-use)



(\*) Although energy consumption by equipment is shown in the graphs for information, this end-use has not been included in the total results of the building or the calculation of the ratings.

### **Annual Heating Demand**