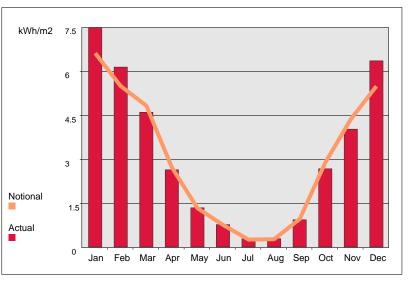

nd and Wales, Section 6 for Scotland, Part F for Northern Ireland, and Building Bye-laws Jersey Part 11) and to produce Energy Performance Certificates and Building Energy Ratings. Although the data produced by the tool may be of use in the design process, **SBEM is not intended as a building design tool.** 

### **Building Energy Performance and CO2 emissions**



0 kgCO2/m2 displaced by the use of renewable sources.

Building area is 302.51 m2





#### Annual Energy Consumption

(Pie chart including Equipment end-use)



(Pie chart excluding Equipment end-use)



(\*) Although energy consumption by equipment is shown in the graphs for information, this end-use has not been included in the total results of the building or the calculation of the ratings.

### **Annual Heating Demand**