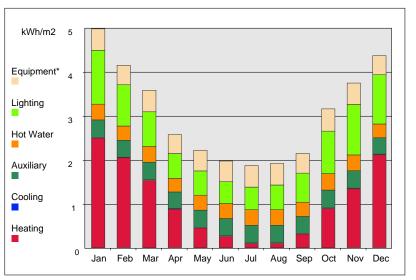

#### Annual Energy Consumption

(Pie chart including Equipment end-use)

(Pie chart excluding Equipment end-use)

(\*) Although energy consumption by equipment is shown in the graphs for information, this end-use has not been included in the total results of the building or the calculation of the ratings.