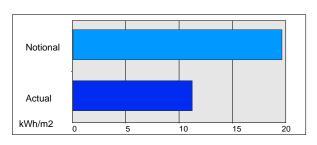

### **Building Energy Performance and CO2 emissions**

0 kgCO2/m2 displaced by the use of renewable sources.

Building area is 302.51 m2