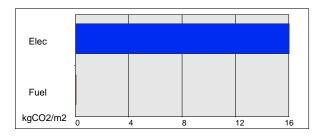

### **Building Energy Performance and CO2 emissions**

0 kgCO2/m2 displaced by the use of renewable sources.

Building area is 302.51 m2