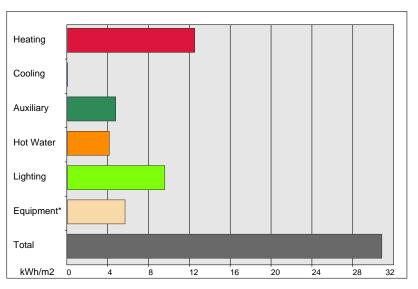

#### Annual Energy Consumption

(Pie chart including Equipment end-use)

(Pie chart excluding Equipment end-use)

(\*) Although energy consumption by equipment is shown in the graphs for information, this end-use has not been included in the total results of the building or the calculation of the ratings.