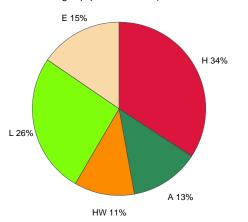

#### Annual Energy Consumption

(Pie chart including Equipment end-use)

(Pie chart excluding Equipment end-use)

(\*) Although energy consumption by equipment is shown in the graphs for information, this end-use has not been included in the total results of the building or the calculation of the ratings.