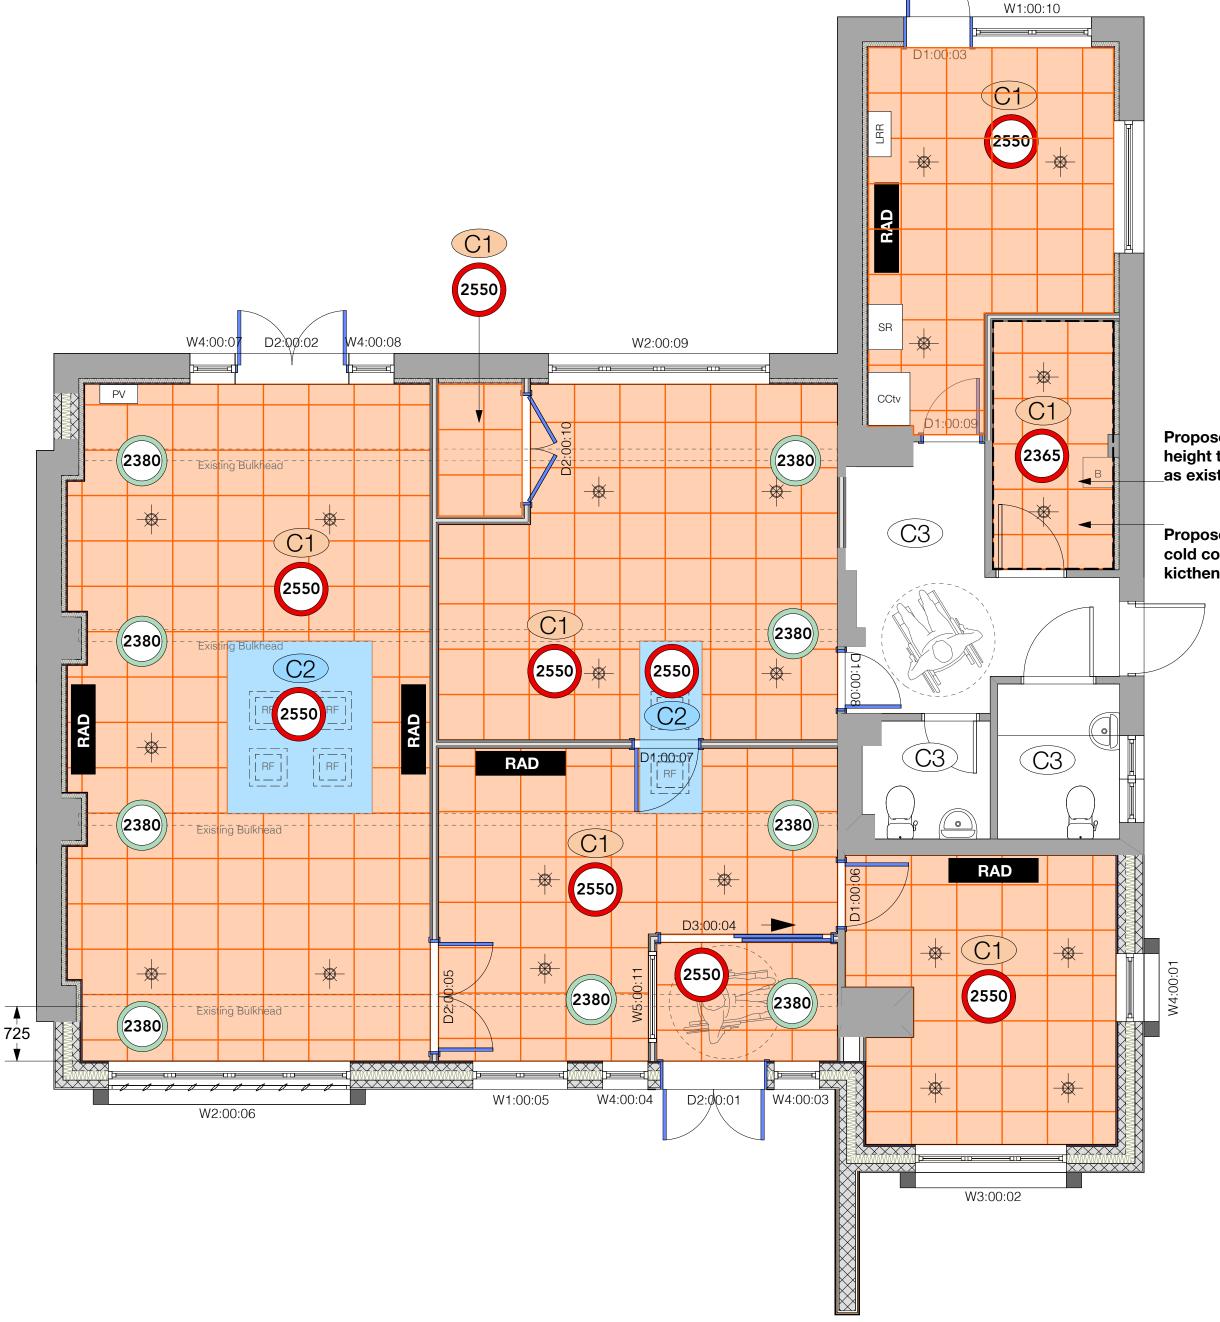

# **Lutterworth Town Council Building**

Proposed Ceiling and Services Plan

143-TAA-00-ZZ-DR-A-2500

<u>Key</u>

# **EXISTING CEILING = 2775mm**

#### **CEILING TYPE 1:**

Refer to NBS K40.

No fire rating required.

To Achieve 45 Rw (dB) Airborne Sound Insulation.

600x600mm Standard Suspended Grid Ceiling Suspended Frame fixed to underside of

existing soffit. 12.5mm Plasterboard.

**Existing Ceiling Height TBC on Site.** 

T05

# **CEILING TYPE 2:**

Refer to NBS K40.

No fire rating required.

To Achieve 45 Rw (dB) Airborne Sound Insulation.

MF Suspended Plasterboard Ceiling to Match Existing

MF Suspended ceiling, fixed to underside of existing soffit.

Celotex PL4000 Insulation. 50mm

12.5mm Plasterboard.

**Existing Ceiling Height TBC on Site.** 

Existing Rooflight Light Tunnel's to be retained. Contractor to carefully remove existing ceiling to be removed and make good before new MF plasterboard ceiling installed around Rooflight Tunnel's only.

# **CEILING TYPE 3:**

Ceiling to Remain as Existing. Existing Ceiling Build-up (assumed):

MF Suspended plasterboard ceiling, fixed

to existing soffit. 12.5mm Plasterboard.

**Existing Ceiling TBC on Site.** 

#### **CEILING HEIGHT:**

Proposed Ceiling Height.

Existing Ceiling removed and replaced as indicated.

### **BULKEADS:**

Exiting Height to the underside of bulkeads. TBC on Site before any works commence.

Proposed ceiling height 225mm lower than existing for any/all mechanical and electrical services. Allowance to be made for finishes/paint work to the remaining exposed 'I' beam.

# **NEW RADIATOR LOCATIONS:**

Indicative new radiator location to be fitted and installed to the existing boiler, located in the

#### LIGHTING:

New spot lighting throughout fitted within new grid ceiling. Details and specification to be confirmed.

#### TRUNKING:

New trunking proposed to all new sockets to offices and council chamber. Please refer to Proposed FF&E Plan for locations of new sockets and trunking.

#### Note

No part of the ceiling suspension system shall be suspended from the M&E services . All fixings must be firmly attached to the structural soffit above.

Existing structural sofit to be assessed for suitability to support proposed suspension grid system &

ALL CONNECTION TO EXISTING FIRE ALARM, CCTV, RADIO AND PV PANELS TO BE RETAINED AS EXISTING.

Allowance to be made for mechanical ventilation in WC's in accordance with sub-contractor's deisgn.

Allowance to be made for new thermostatic valvues to all radiators.

M&E sub-contractor responsible for all services

Proposed new hot and cold connections to kicthen.

| Rev | Date       | Revision Details                                |  |
|-----|------------|-------------------------------------------------|--|
| T01 | 09/11/23   | Initial issue                                   |  |
| T02 | 16/11/2023 | Ceiling height reduced to<br>allow M&E services |  |
| T03 | 07/12/2023 | Ceiling Type 1 & 2 revised.                     |  |
| T04 | 11/12/2023 | Services included.                              |  |
| T05 | 15/02/2024 | Revised to Building Contyrol comments.          |  |