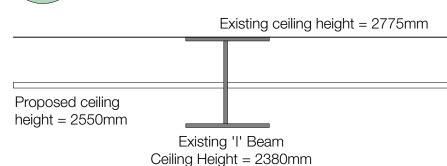

# **EXISTING CEILING = 2775mm**

#### **CEILING HEIGHT:**

Proposed Ceiling Height.

Existing Ceiling removed and replaced as indicated.

### **BULKEADS:**

Exiting Height to the underside of bulkeads. TBC on Site before any works commence.

Proposed ceiling height 225mm lower than existing for any/all mechanical and electrical services. Allowance to be made for finishes/paint work to the remaining exposed 'I' beam.