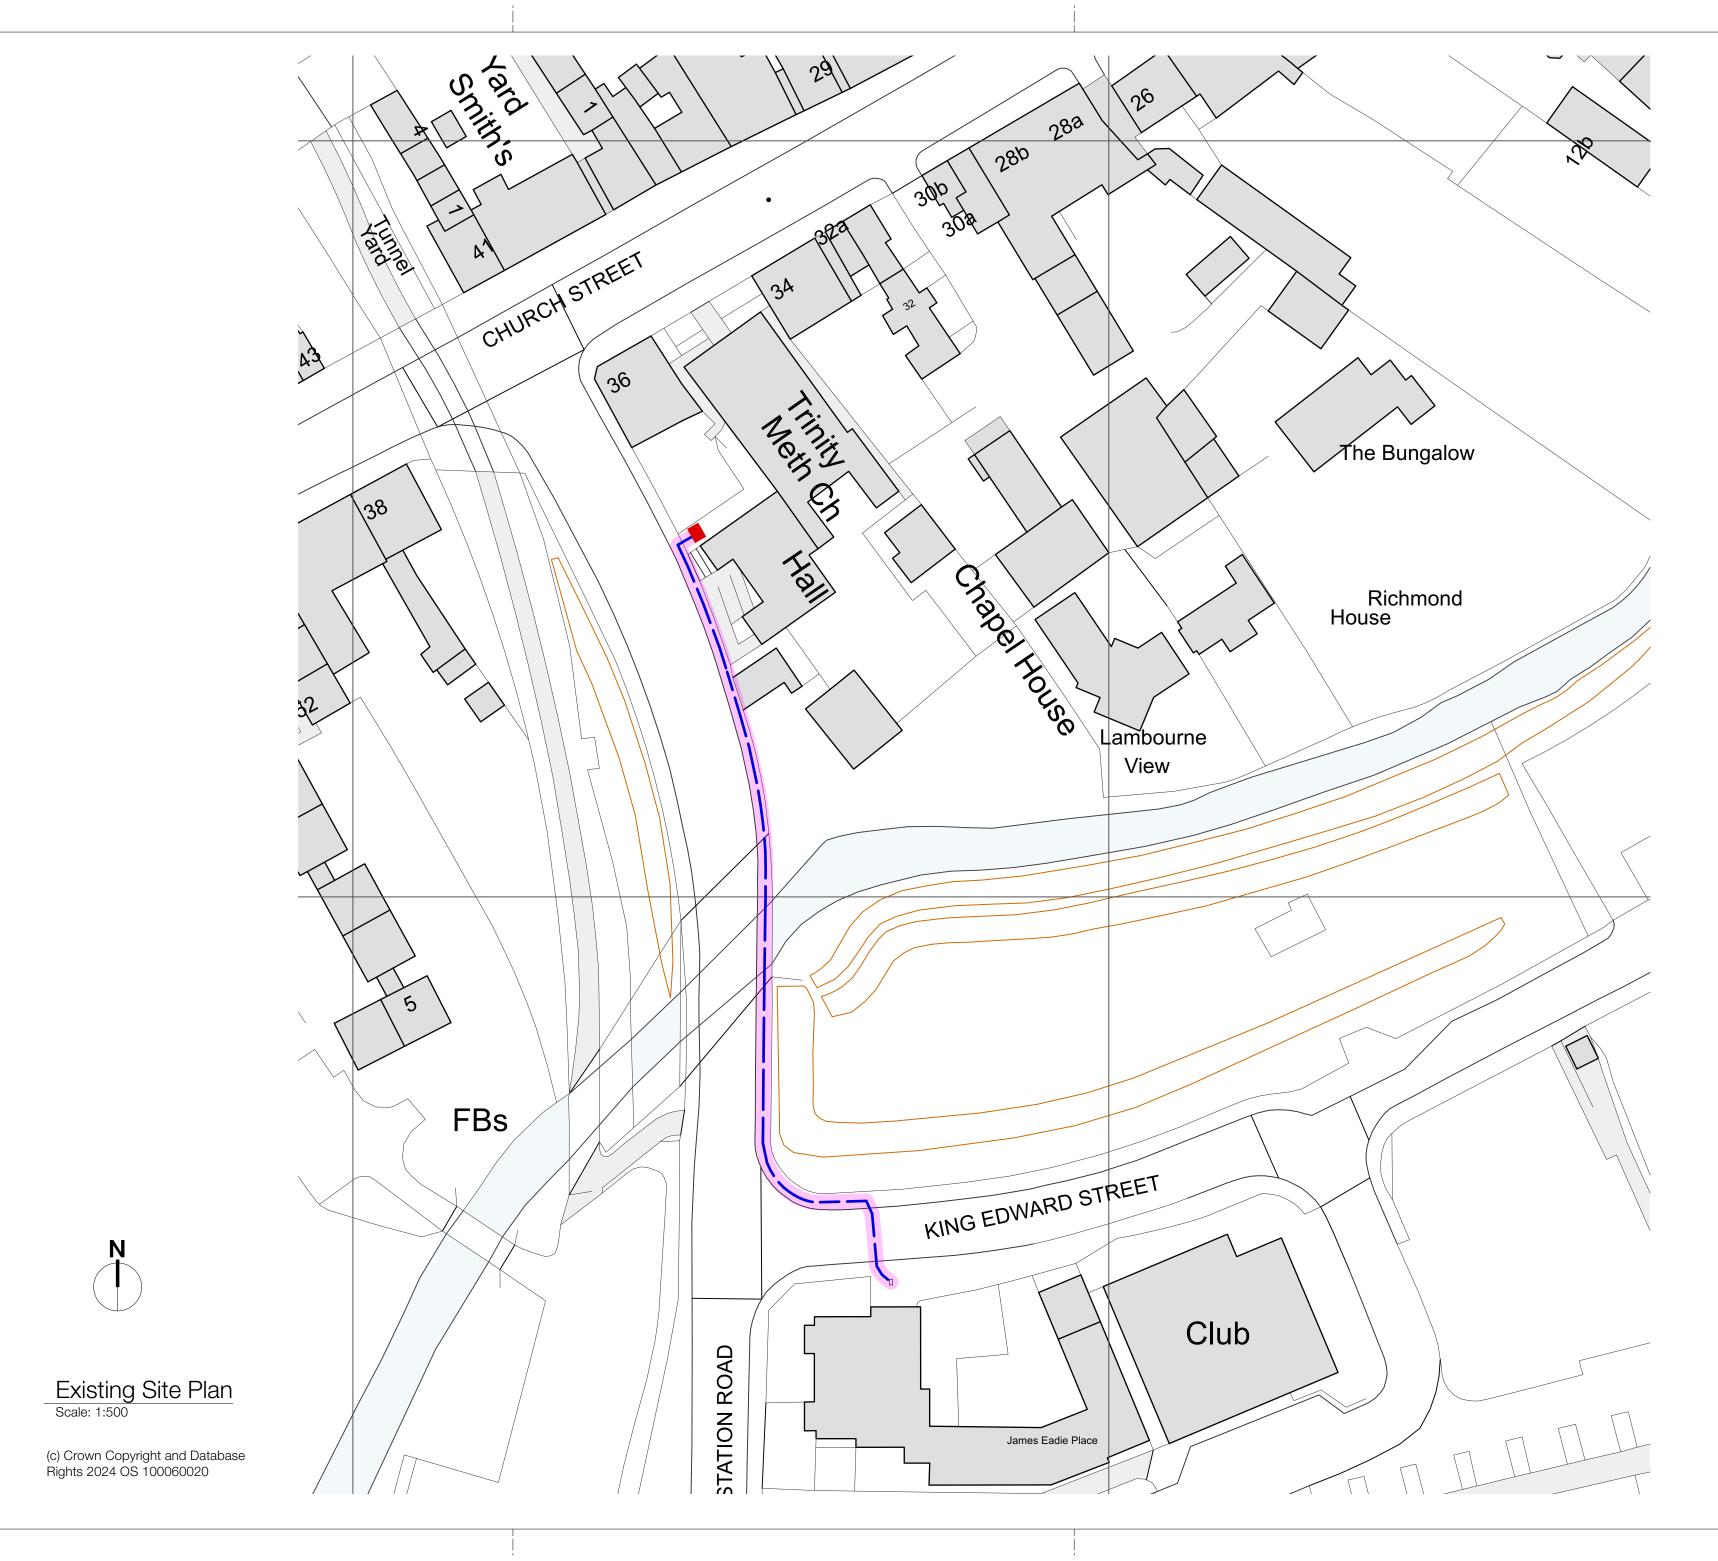

Key

Indicative line of new low voltage incoming supply

Indicative line of adopted highway excavation, excavation to be carried out within footpath where possible

Internal meter position - max. demand is 170kVA

Allan Joyce Architects Ltd

Ashbourne Methodist Developments Ltd

**Link Community Hub** 

Ashbourne Methodist Church

All Buildings - A/B/CDE/F/GH

Drawing title:

Contestable works site plan

Drawing status: Tender

1:500 @ A2 May 2024 AA

Package ref: 4085 ALL 125

All dimensions to be checked on site and any discrepancy to be notified to AJA before proceeding with the works on site or shop drawings. Do not scale from this drawing. Figured dimensions to be worked to in all cases. This drawing is to be read in conjunction with other drawings as required. This drawing is the copyright of Allan Joyce Architects Ltd. Print Size Check