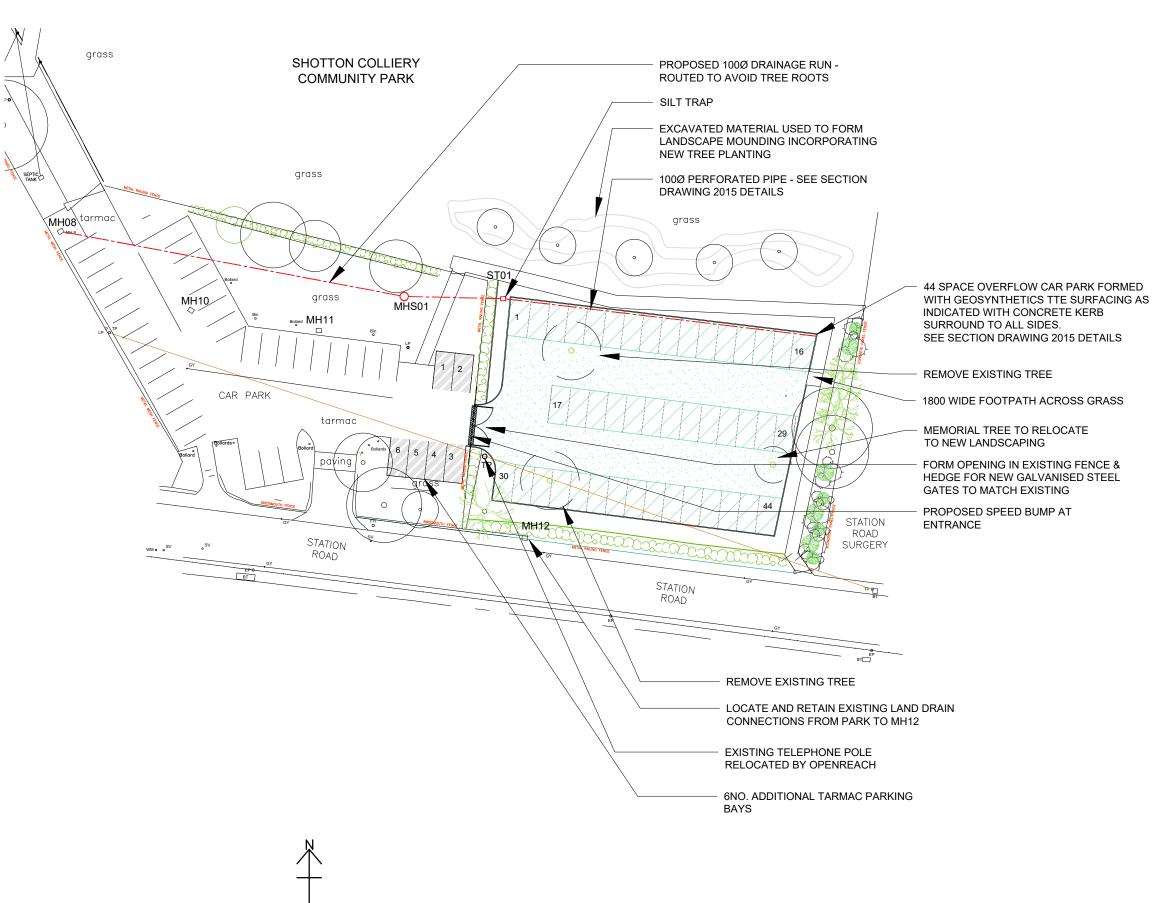

GEOSYNTHETICS TTE GRAVEL SURFACE TO BAY ACCESS

GEOSYNTHETICS TTE GRASS SURFACE TO PARKING BAYS

| P06 | REVISED TENDER ISSUE                               | SB  | ST   | 27/10/2023 |
|-----|----------------------------------------------------|-----|------|------------|
| P05 | Telegraph pole relocated - parking updated to suit | SB  | ST   | 26/10/2023 |
| P04 | Car parking realigned to retain telegraph pole     | JA  | MD   | 10/10/2023 |
| Rev | Description                                        | Iss | Chkd | Date       |

## SHOTTON OVERFLOW CAR PARK

Drawing Information

## PROPOSED SITE OVERFLOW CARPARK

Drawing No.

## 1873-SHO-D3A-00-00-DR-A-2014

Project No. Drawn Scale @ A3

1873 JA 1:500

D2

www.d3-associates.co.uk

P06