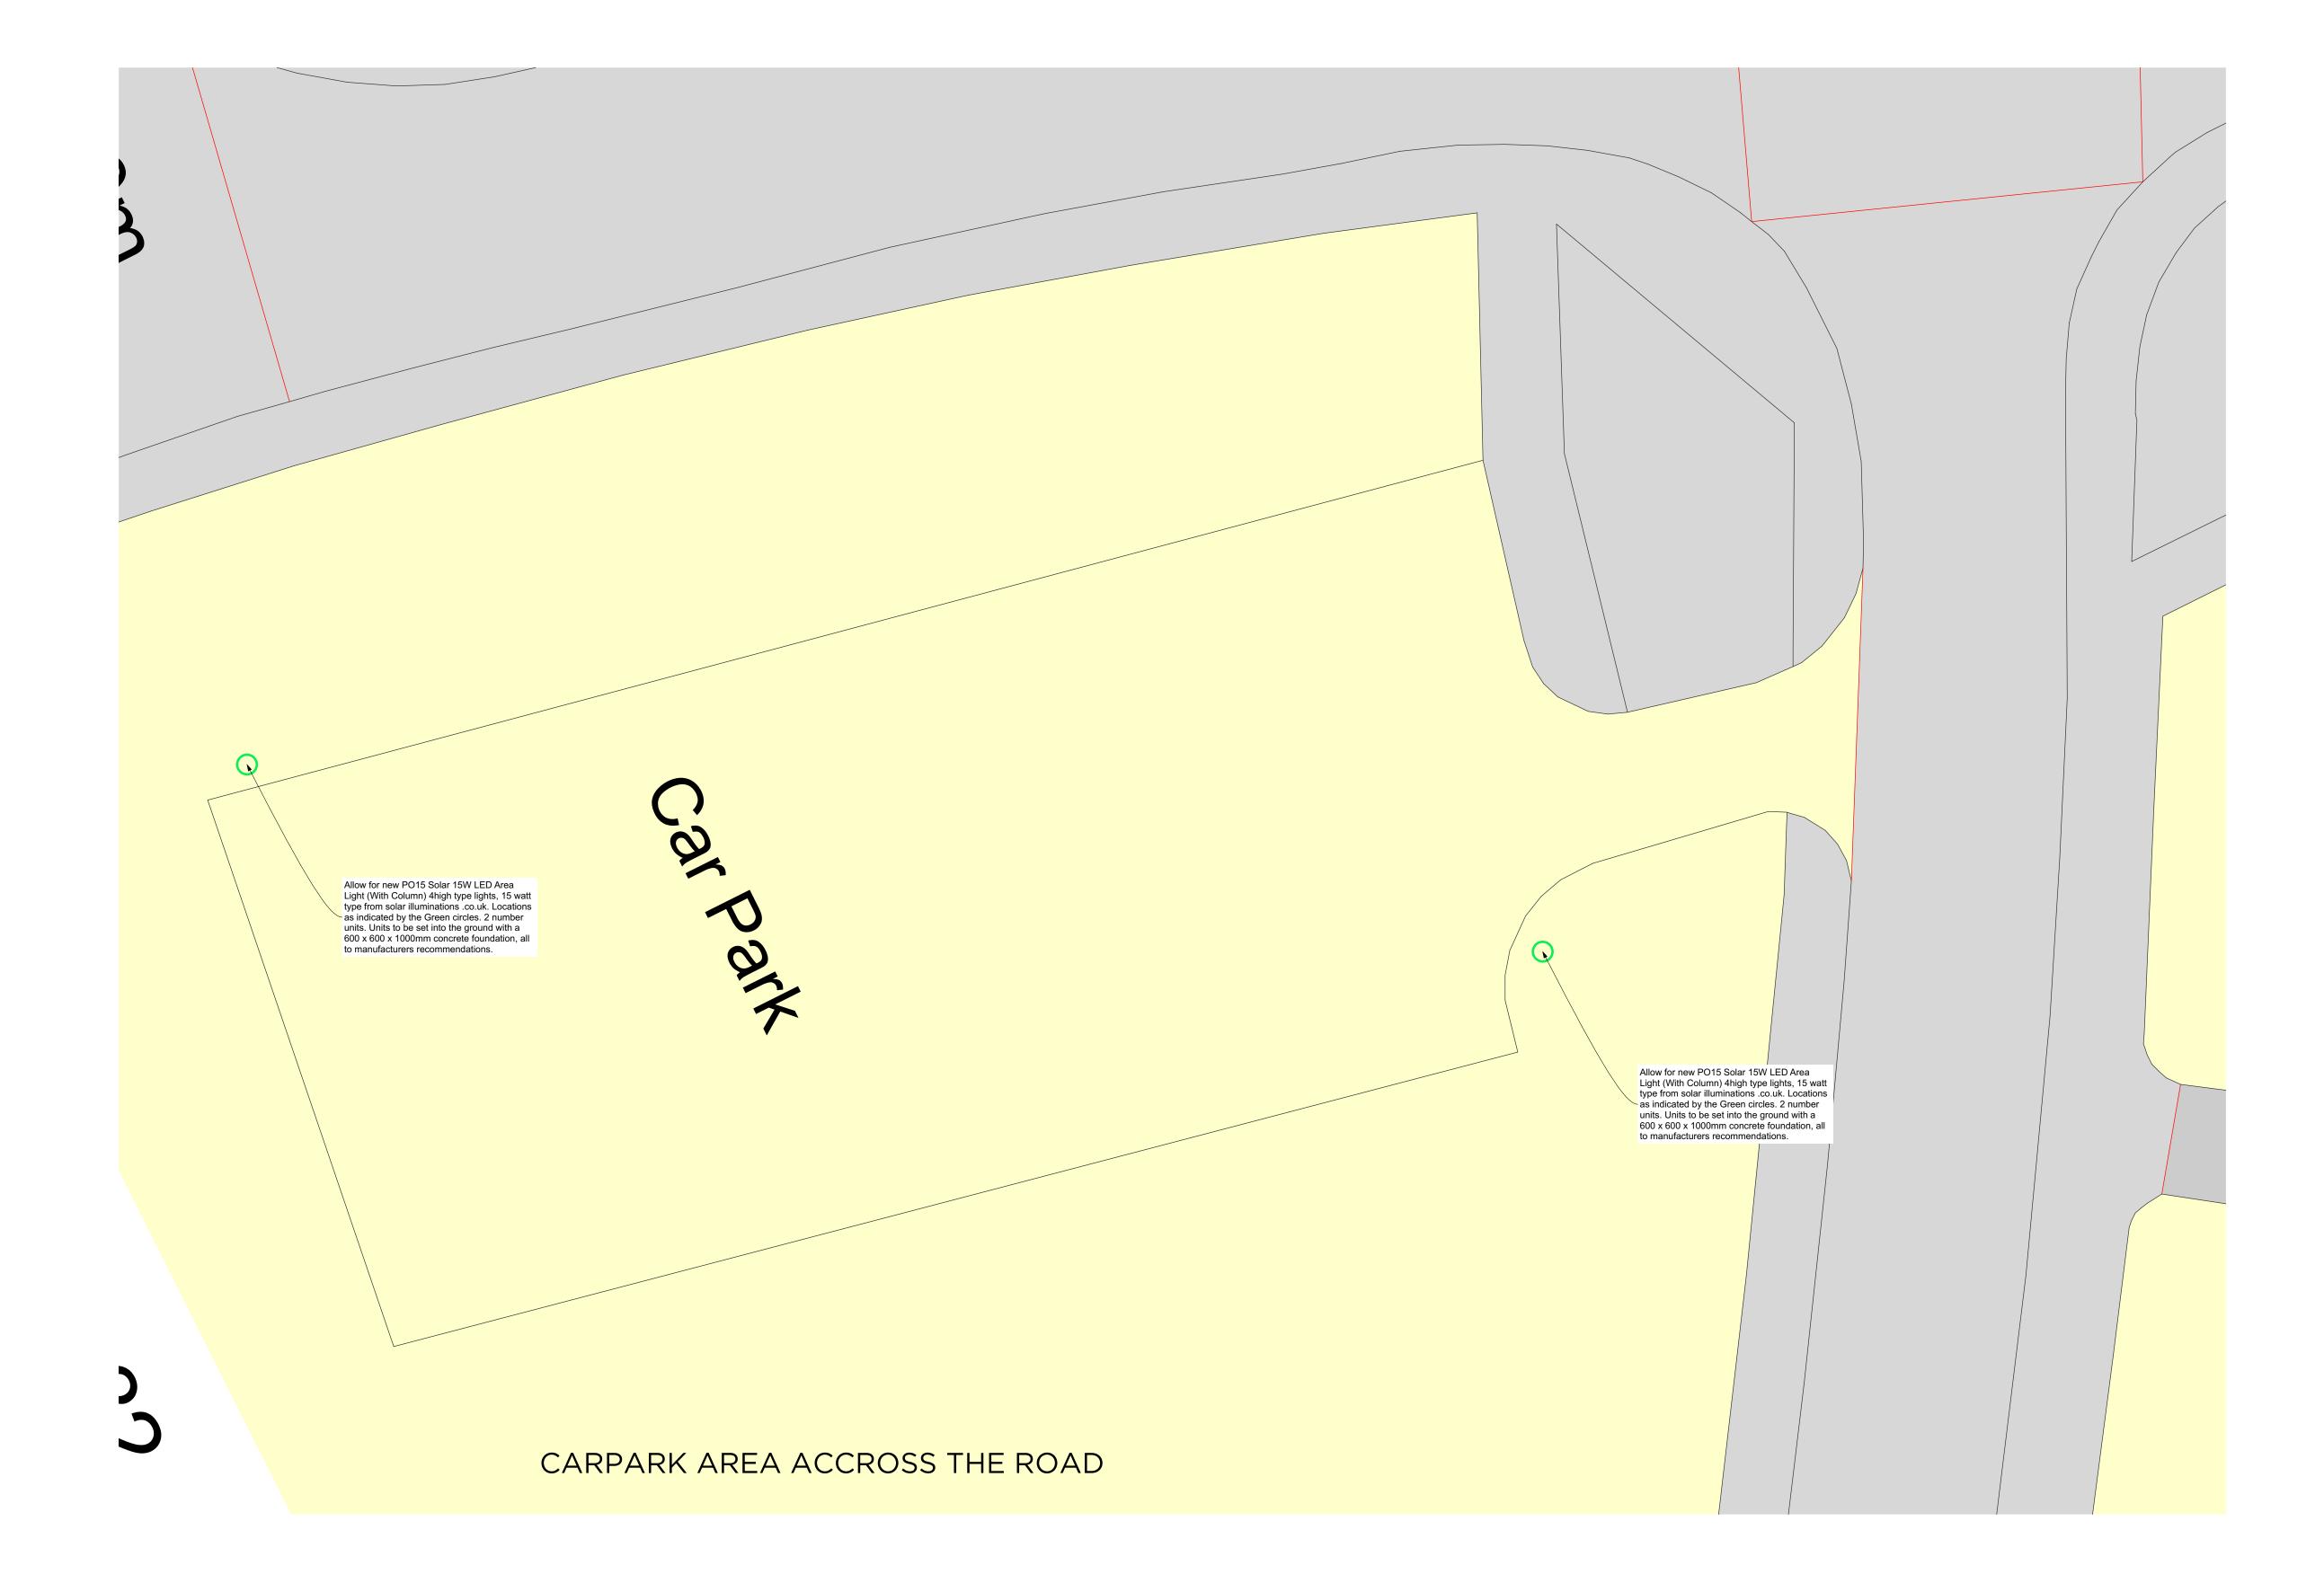

| Revisions.                             |                  |
|----------------------------------------|------------------|
| APPROVAL                               | INFORMATION      |
| PRELIMINARY                            | FOR CONSTRUCTION |
| Project PARADE REFURBISHMENT WORKS     |                  |
| Client CORBY BOROUGH COUNCIL           |                  |
| Drawing Title STUDFALL ROAD - NN17 1LJ |                  |
| Drawing By PJT                         | Checked By JHS   |
| Date JULY 2019                         | Scale 1:100 @ A0 |
| Drawing Number<br>7489 / 08            | Revision         |