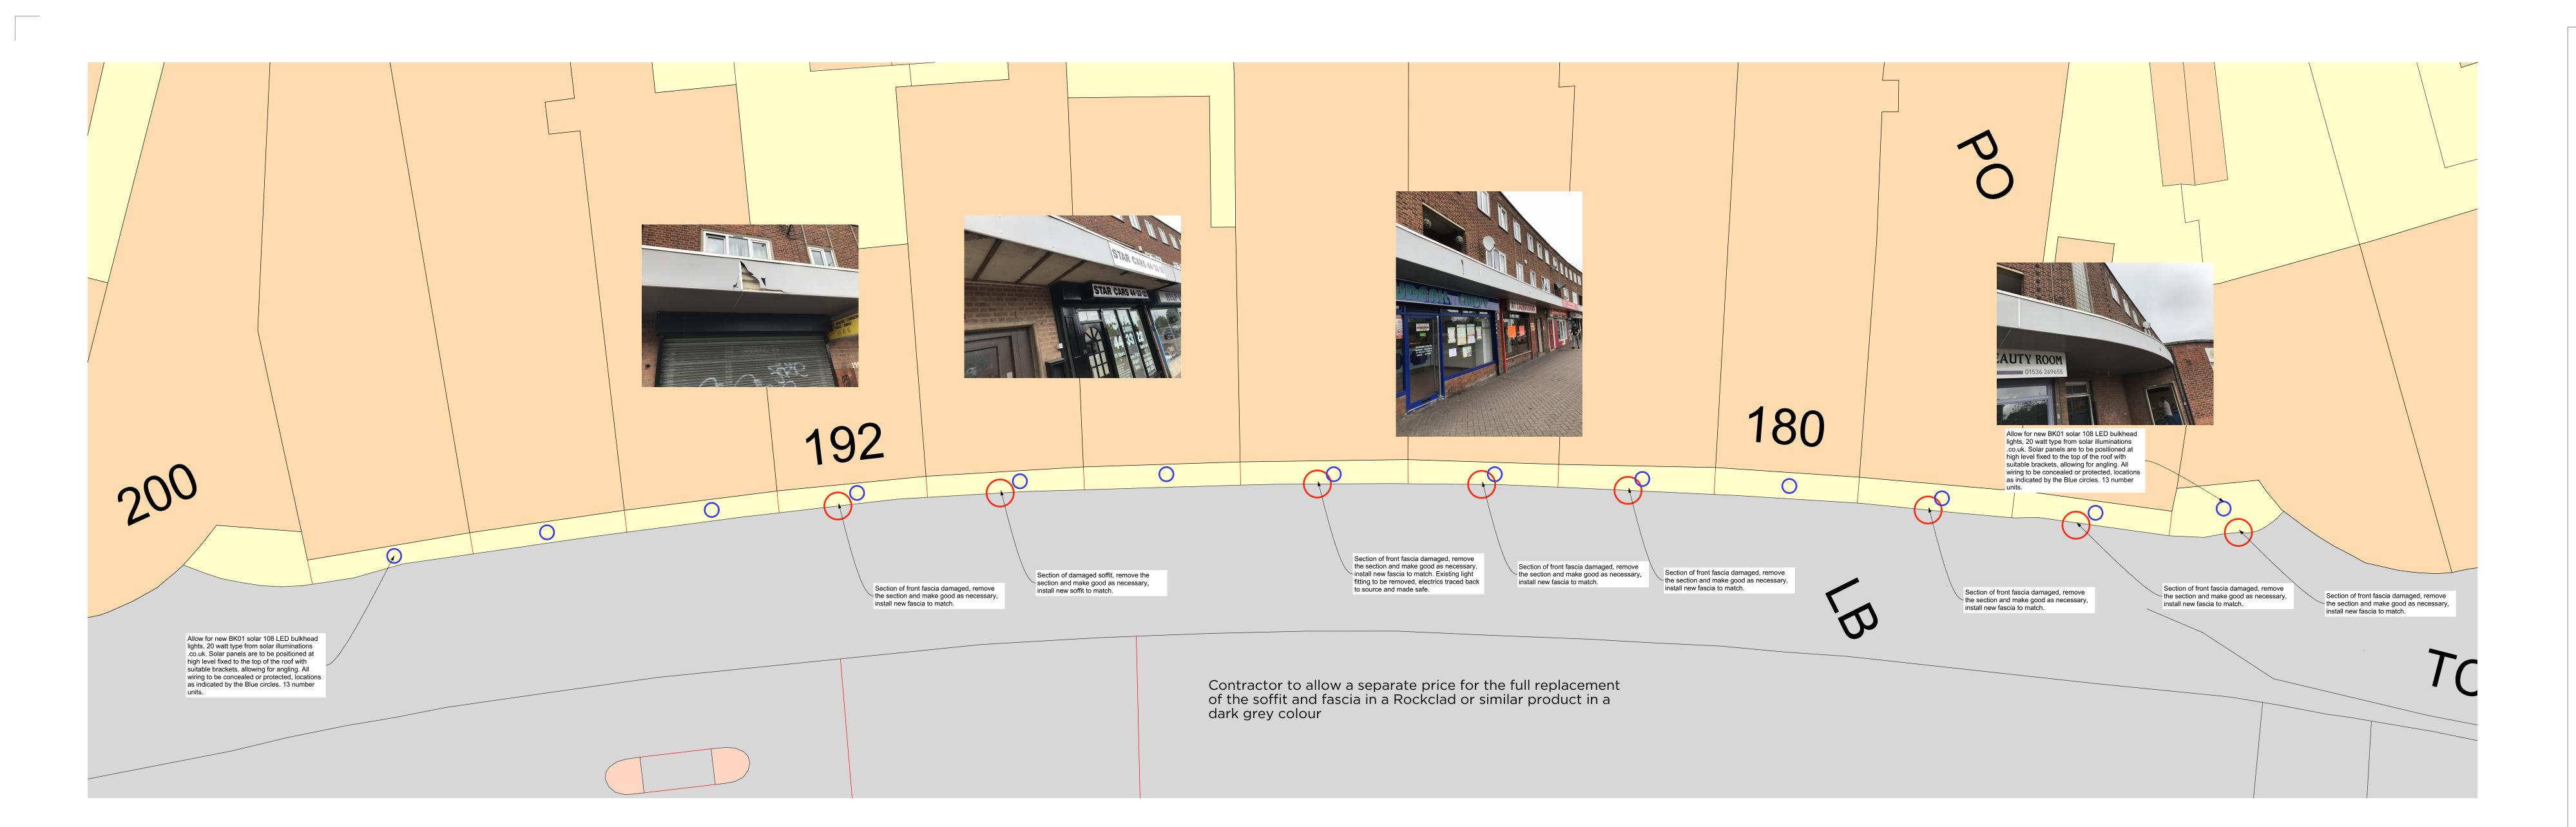

| Revisions.                             |                  |
|----------------------------------------|------------------|
| APPROVAL                               | INFORMATION      |
| PRELIMINARY                            | FOR CONSTRUCTION |
| Project PARADE REFURBISHMENT WORKS     |                  |
| Client CORBY BOROUGH COUNCIL           |                  |
| Drawing Title STUDFALL ROAD - NN17 1LJ |                  |
| Drawing By PJT                         | Checked By JHS   |
| Date JULY 2019                         | Scale 1:100 @ A0 |
| Drawing Number<br>7489 / 08            | Revision         |