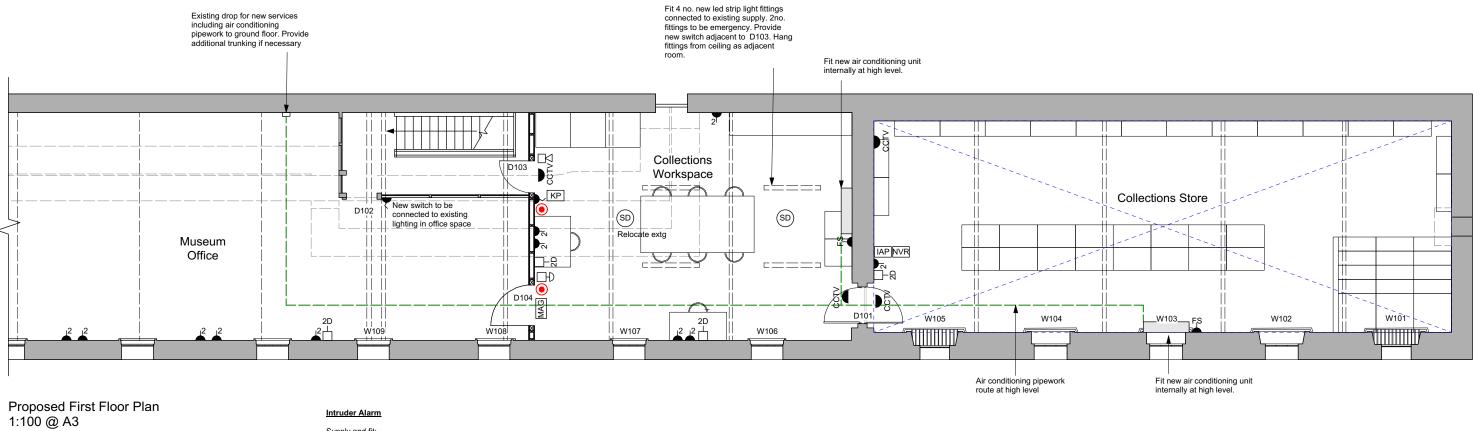

| 0 | 1 | 2 | 3 | 4 | 5 M |
|---|---|---|---|---|-----|
|   |   |   |   |   |     |

Supply and fit: Control Equipment:

1 x Grade 3 Scantronic ION alarm panel to be located on the rear wall in the collections store. 1 x Grade 3 Scantronic ION keypad located adjacent to either door D103 or D104 depending in the choice of entry rout. 1 x Grade 3 Scantron ION10 Wired expander, Located on the rear wall in collections near the alarm panel.

Warning Devices: 1 x internal sounder location above D103

Alarm Monitoring: 1 X GRADE 3 Redcare secure to be located inside the main control panel

## Detection Device: (not shown on drawings but to be included)

ZONE 1 - Supply and fit 1 x Grade 3 door contact on the top lock side of door D104. ZONE 2 - Supply and fit 1 x Grade 3 door contact on the top lock side of door D103.

- ZONE 3 Supply and fit 1 x Grade 3 door contact on the top lock side of door D104.
- ZONE 4 Supply and fit 1 x Grade 3 Dual tech motion detector above door D101 in collections store.

ZONE 5 - Supply and fit 1 x Grade 3 Dual tech motion detector adjacent to the alarm panel in collections store. ZONE 6 - Supply and fit 1 x Grade 3 Dual tech motion detector adjacent to the alarm panel in collections store.

ZONE 7 - Supply and fit 1 x Grade 3 Dual tech 360 motion detector on the cage celling above window W103 RIGHT walk way ZONE 8 - Supply and fit 1 x grade 3 Panic Alarm button in collections workspace.

- ZONE 9 Supply and fit 1 x grade 3 Panic Alarm button in collections store.

## ссту

- Supply and fit: 1 x 8 channel Network Video Recorder (NVR) in the collections store located on a desk next to door D101. 1 x 21 inch flat screen LED monitor to be located on top of the NVR in the collections store.
- 1 x 3TB Surveillance Seagate hard drive.
- Cameras:
- Camera type A 4 MP IR Fixed Dome Network Camera 1/3" Progressive Scan CMOS
   2688 ×1520@30fps 2.8 fixed lens
  Color: 0.01 Lux @ (F1.2, AGC ON), 0.018 Lux @ (F1.6, AGC ON), 0 Lux with IR
  H.265+, H.265, H.264+, H.264 Three streams 120dB WDR • 2 Behavior analyses, and face detection • BLC/3D DNR/ROI/HLC • IP67

SHEET:

Camera 1 - Supply and fit camera type A above door D101 looking into collections workspace covering the doors and windows. Camera 2 - Supply and fit camera type A above door D103 looking into collections workspace covering the doors and windows. Camera 3 - Supply and fit camera type A above door D101 looking into collections store looking along the main windows down to the back wall. Camera 4 - Supply and fit camera type A in the collections store adjacent to the alarm panel looking down the back walkway.

First floor plan M&E

All new cabling to run in existing conduit/ trunking or to be installed in new to match existing

Provide all power supplies/ data points as required for CCTV cameras, maglocks etc

PROJECT: Alterations to Collection Store, Explosion Museum, Gosport

DRAWING NO: A1023 - 212

SCALE: 1:100

| <b>1</b> <sup>2</sup>                                                                | Twin switched socket            |  |
|--------------------------------------------------------------------------------------|---------------------------------|--|
| $\mathbf{\lambda}$                                                                   | Light switch                    |  |
| FS                                                                                   | Fused spur                      |  |
| 2D                                                                                   | Twin data point                 |  |
| IAP                                                                                  | Intruder alarm panel            |  |
| KP                                                                                   | Intruder alarm key pad          |  |
| DC                                                                                   | Intruder alarm door contact     |  |
| IA                                                                                   | Intruder alarm movement sensor  |  |
| $\Box \forall$                                                                       | Intruder alarm sounder          |  |
| $\boxtimes \!\!\!\!\!\!\!\!\!\!\!\!\!\!\!\!\!\!\!\!\!\!\!\!\!\!\!\!\!\!\!\!\!\!\!\!$ | Panic button                    |  |
| DĐ                                                                                   | Break glass door release button |  |
| NVR                                                                                  | Network video recorder          |  |
| ссту                                                                                 | CCTV camera                     |  |