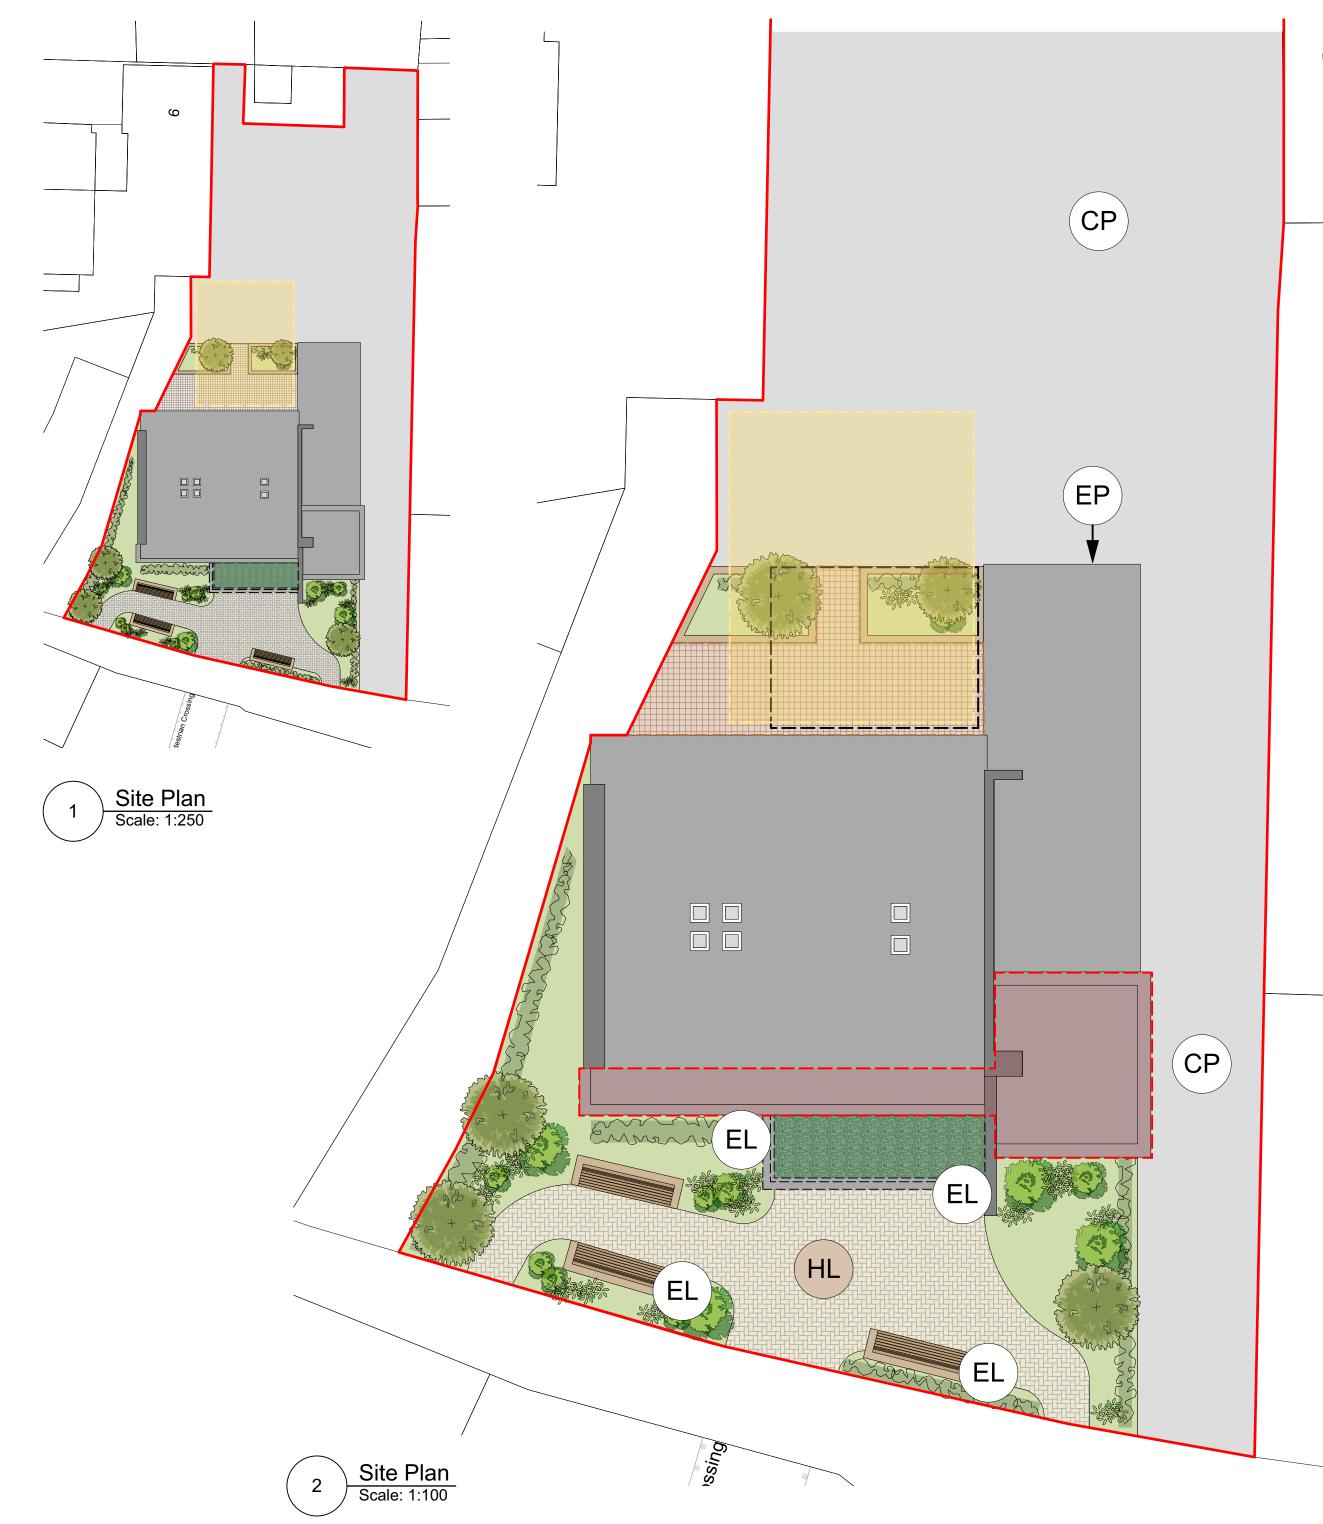

# **Lutterworth Town Council Building**

Proposed Site Plan

143-TAA-XX-ZZ-DR-A-4100

02

# <u>Key</u>

#### **EXISTING OUTBUILDING**

Client has confirmed existing outbuilding to rear of site is to be removed before any works commence.

This will be removed at the clients expense.

#### **CONTRACTORS COMPOUND**

Allocated space for the positioning of the contractors welfare compound on site.

### **EXISTING SITE BOUNDARY**

## PROPOSED DEVELOPMENT

#### **ELETRIC CONNECTION POINT**

Allowance to be made for an electric connection point for potential future electric car point to be installed.

#### **EXTERNAL LIGHTING**

Allowance to be included for external lighting. Inclusion for externally floor mounted and wall mounted lights.

### HARD LANDSCAPING

Allowance for new hard landscaping path to entrance of new front extension.

#### **EXISTING CAR PARK & ACCESS ROAD**

Existing car park and access road to be retained with no works required.

## REMAINING PROPOSED LANDSCAPE

All remaining proposed landscape (i.e soft, hard and external seating) to be completed by client at a later stage and will not be part of the tender.

Allowance to be made for top soil to be included where soft landscape is proposed.