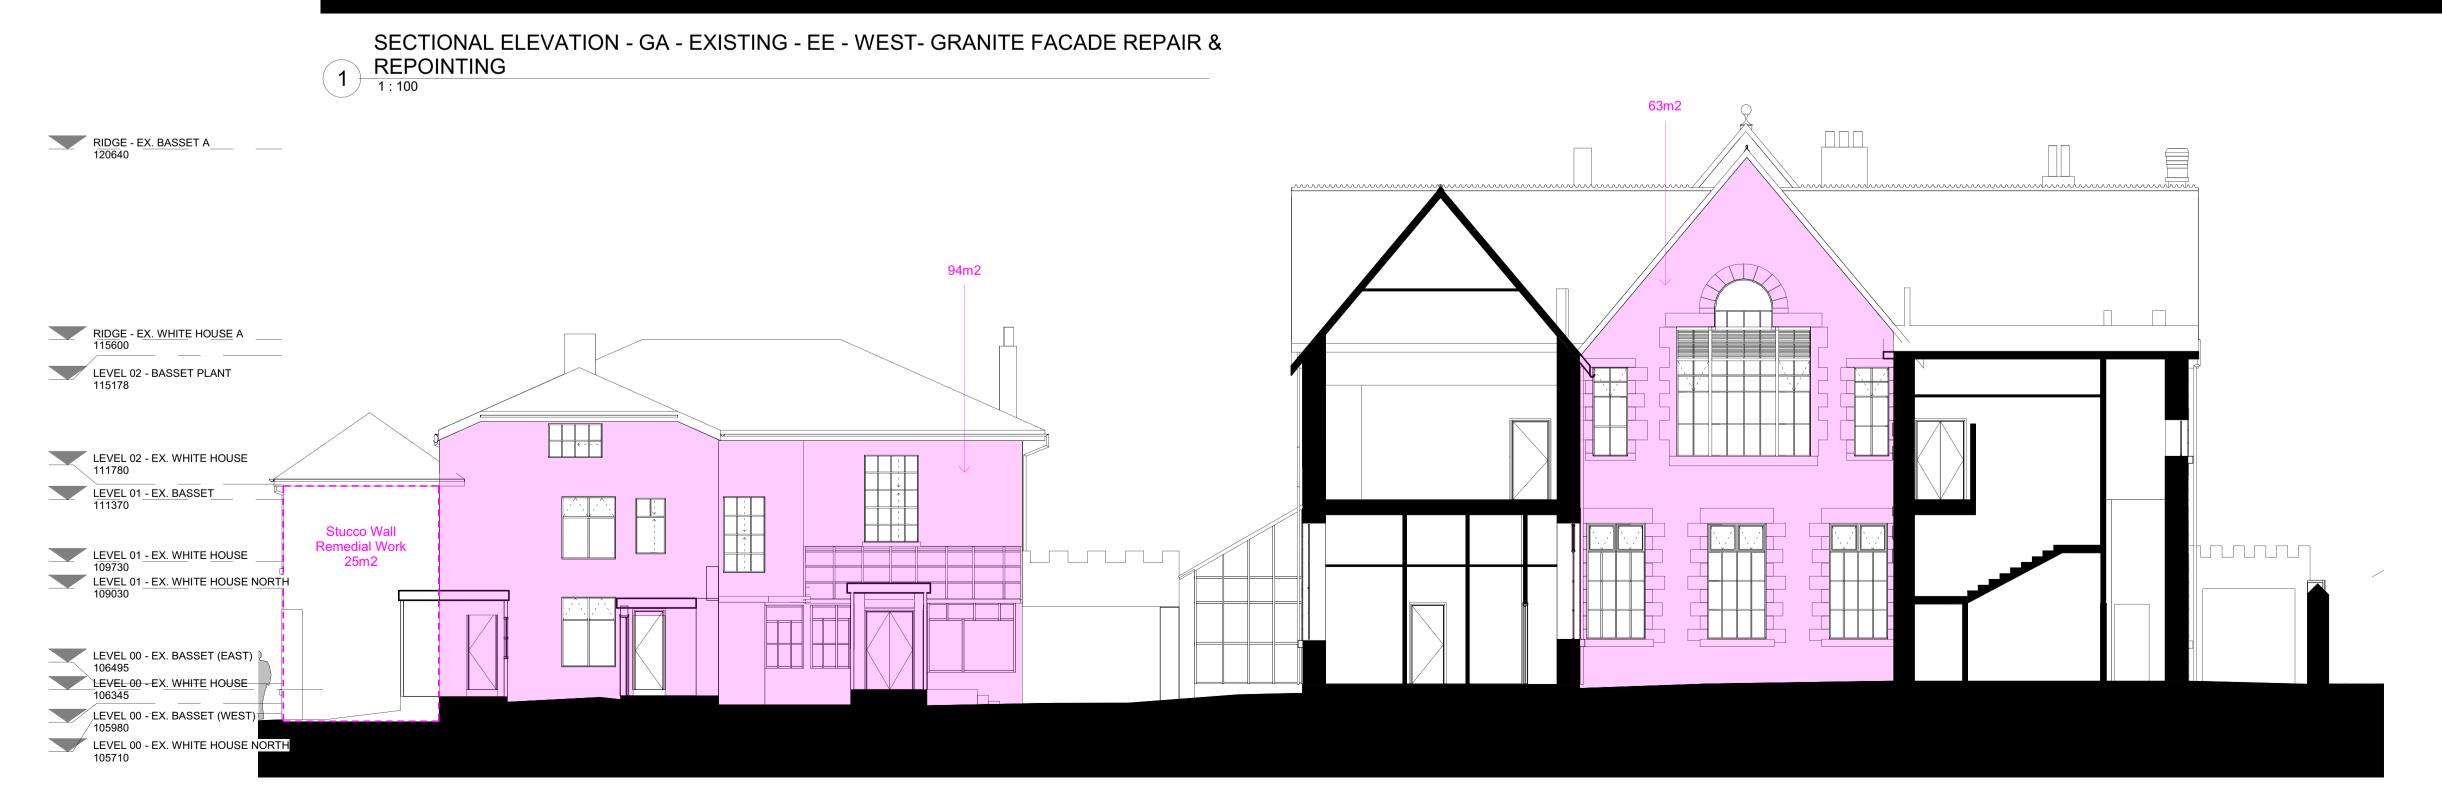

See drawing below for repointing area





SECTIONAL ELEVATION - GA - EXISTING - FF - WEST- GRANITE FACADE REPAIR & REPOINTING

1: 100



## NOTES

NOTES:

- 1 THIS DRAWING IS THE COPYRIGHT OF THE ARCHITECT AND MAY NOT BE REPRODUCED WITHOUT LICENCE.
- 2 DO NOT SCALE OFF THIS DRAWING EXCEPT FOR THE PURPOSES OF PLANNING ONLY.
- 3 ALL DIMENSIONS AND LEVELS ARE TO BE CHECKED ON SITE BY THE CONTRACTOR BEFORE COMMENCEMENT OF WORK AND ANY DISCREPANCIES REPORTED TO THE ARCHITECT.
- 4 NO RESPONSIBILITY CAN BE ACCEPTED FOR ERRORS ARISING ON SITE DUE TO UNAUTHORISED VARIATIONS FROM THE ARCHITECTS DRAWINGS.
- 5 DRAWINGS ISSUED ELECTRONICALLY MAY LOSE SOME DETAIL.
- This drawings contains the following model files:

XXX-PBW-XX-XX-M3-A-0001-Name [S1] [P1]

| AMENDMENTS |                                                   |              |