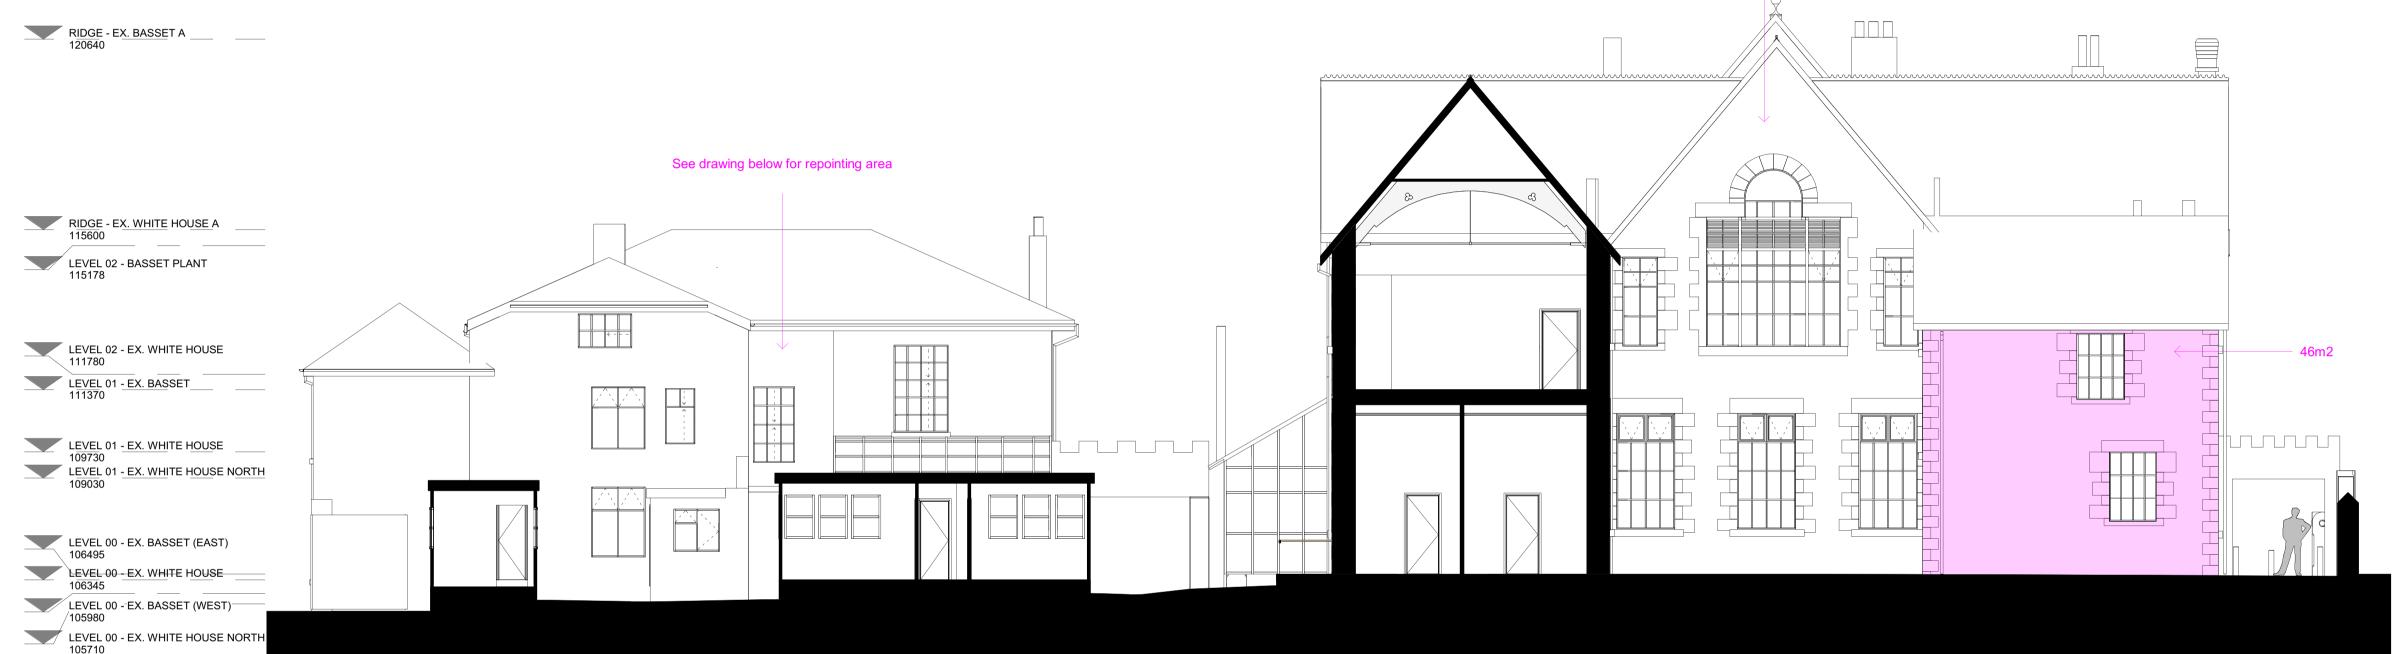

See drawing below for repointing area

SECTIONAL ELEVATION - GA - EXISTING - FF - WEST- GRANITE FACADE REPAIR & REPOINTING

1: 100