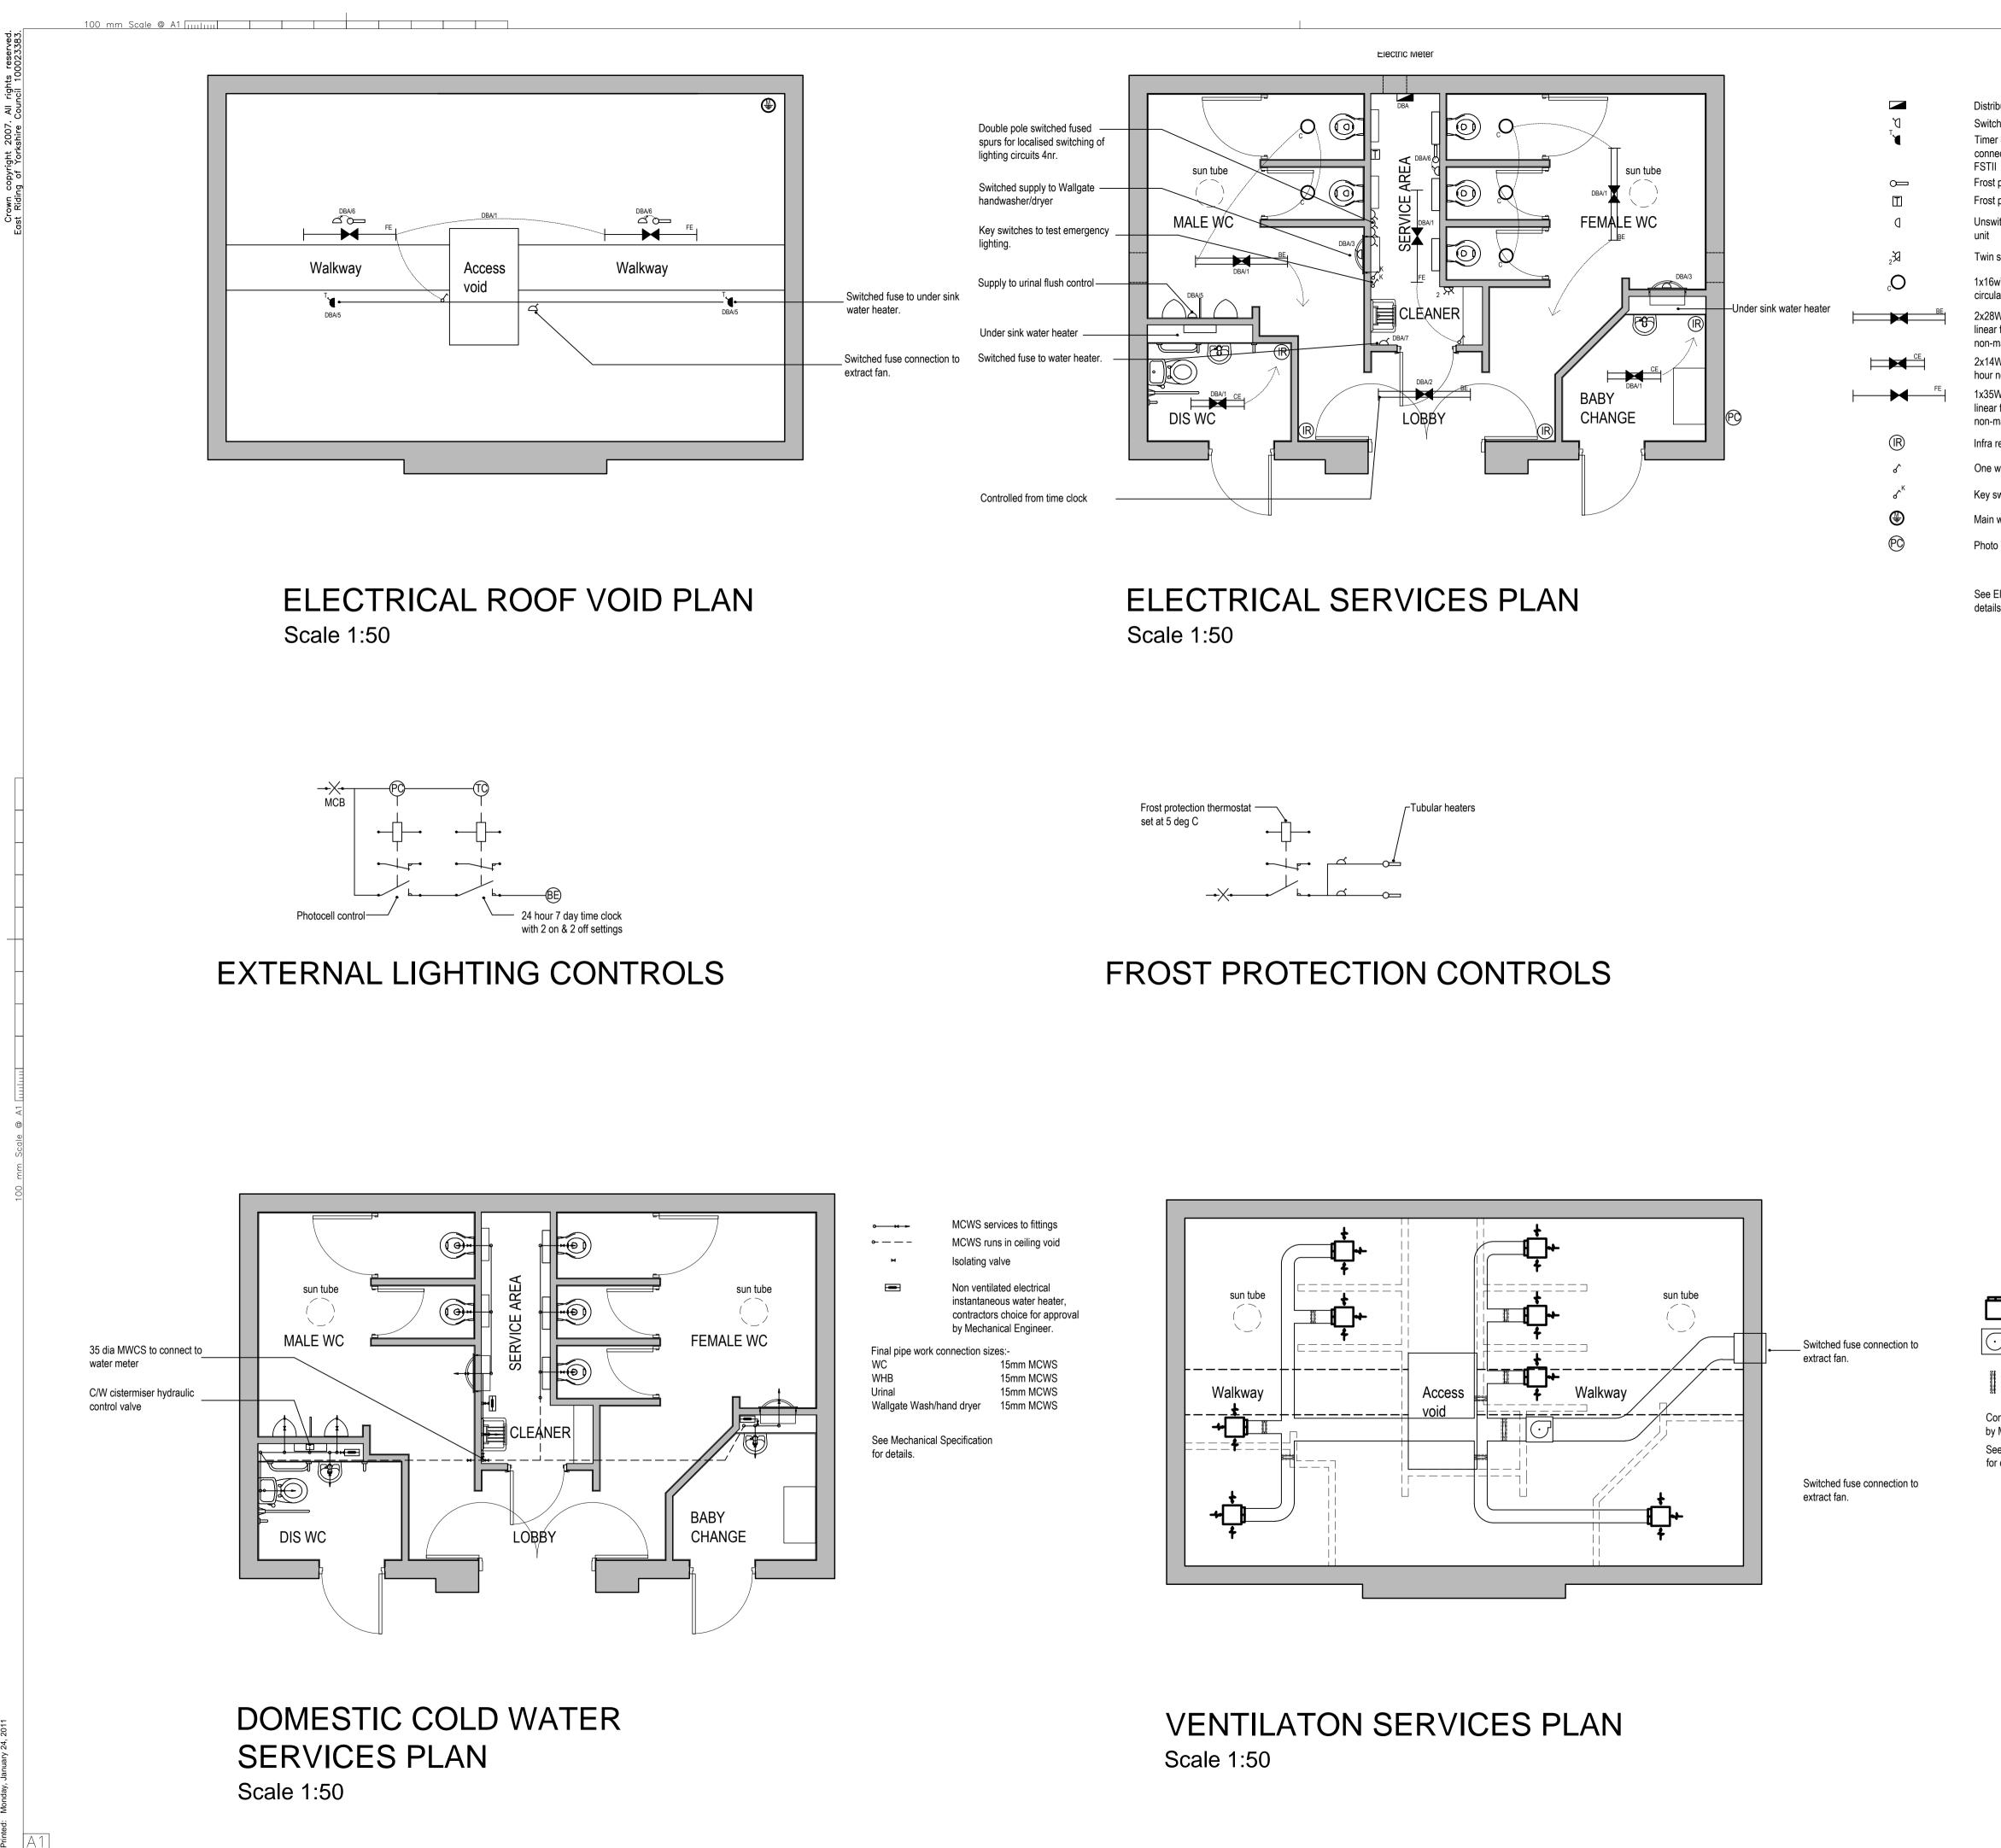

0:\Projects\\_Miscellaneous\Public Toilets\43828 - Miscellaneous - New PC at Hailgate Howden\Drawings\Tender\100 Plans sections and elevations as proposed revB.dwg

| ion sizes:- |      |
|-------------|------|
| 15mm        | MCWS |
| 15mm        | MCWS |
| 15mm        | MCWS |
| yer 15mm    | MCWS |

|                                                                    | NOTES                       |                                                             |                                       |                |
|--------------------------------------------------------------------|-----------------------------|-------------------------------------------------------------|---------------------------------------|----------------|
|                                                                    |                             |                                                             | •                                     |                |
| ribution board                                                     |                             |                                                             |                                       |                |
| ribution board.<br>ched fused connection unit                      |                             |                                                             |                                       |                |
| er controlled switched fused<br>nection unit, as timeguard :<br>II |                             |                                                             |                                       |                |
| t protection tubular heater                                        |                             |                                                             |                                       |                |
| t protection thermostat<br>witched fused connection                |                             |                                                             |                                       |                |
|                                                                    |                             |                                                             |                                       |                |
| n switched socket outlet<br>SwW 2D surface mounted                 |                             |                                                             |                                       |                |
| ılar luminaire.                                                    | I                           |                                                             |                                       |                |
| 3W T5 surface mounted<br>ar fluorescent, 3 hour<br>·maintained.    |                             |                                                             |                                       |                |
| 4W T5 surface luminaire, 3                                         |                             |                                                             |                                       |                |
| r non maintained.<br>5W T5 surface mounted                         |                             |                                                             |                                       |                |
| ar fluorescent , 3 hour<br>maintained                              |                             |                                                             |                                       |                |
| red switching device.                                              |                             |                                                             |                                       |                |
| way light switch.                                                  |                             |                                                             |                                       |                |
| switch.                                                            |                             |                                                             |                                       |                |
| n water bond<br>to cell                                            |                             |                                                             |                                       |                |
|                                                                    |                             |                                                             |                                       |                |
| Electrical Specification for                                       |                             |                                                             |                                       |                |
| ils.                                                               |                             |                                                             |                                       |                |
|                                                                    |                             |                                                             |                                       |                |
|                                                                    |                             |                                                             |                                       |                |
|                                                                    |                             |                                                             |                                       |                |
|                                                                    |                             |                                                             |                                       |                |
|                                                                    |                             |                                                             |                                       |                |
|                                                                    |                             |                                                             |                                       |                |
|                                                                    |                             |                                                             |                                       |                |
|                                                                    |                             |                                                             |                                       |                |
|                                                                    |                             |                                                             |                                       |                |
|                                                                    |                             |                                                             |                                       |                |
|                                                                    |                             |                                                             |                                       | -              |
|                                                                    |                             |                                                             |                                       |                |
|                                                                    |                             |                                                             |                                       |                |
|                                                                    | 1                           |                                                             |                                       |                |
|                                                                    |                             |                                                             |                                       |                |
|                                                                    |                             |                                                             |                                       |                |
|                                                                    |                             |                                                             |                                       |                |
|                                                                    |                             |                                                             |                                       |                |
|                                                                    |                             |                                                             |                                       |                |
|                                                                    |                             |                                                             |                                       |                |
|                                                                    |                             |                                                             |                                       |                |
|                                                                    |                             |                                                             |                                       |                |
| <b>A</b>                                                           | Rev. No. Descri             | ption                                                       | R                                     | ev. By Date    |
| Extract grille                                                     | DIMENSIONS TO BE            | OULD NOT BE SCALE<br>VERIFIED ON SITE F<br>OR DISCREPANCIES | PRIOR TO MANUFAC                      | TURE.          |
| Centrifugal fan                                                    |                             | OR INSTRUCTIONS.                                            |                                       |                |
| Volume control damper                                              |                             | EAST                                                        | RID                                   | ING            |
| ™<br>contractors design for approval                               |                             | OF YORKS                                                    | HIRE CO                               | DUNCIL         |
| y Mechanical Engineer.                                             |                             | East Riding of Y<br>County Hal                              | orkshire Council<br>II. Beverley.     |                |
| ee Mechanical Specification<br>or details.                         |                             | East Riding of You<br>Tel: 01482 395990                     | rkshire HU17 9BA<br>Fax: 01482 395063 |                |
|                                                                    | Director of                 | www.eastrie<br>f Environment an                             | d Neighbourho                         | od Services    |
|                                                                    |                             | NIGEL LE                                                    | EIGHTON                               |                |
|                                                                    |                             | D NEW BUI                                                   |                                       | RKS            |
|                                                                    | PUBLIC C                    |                                                             |                                       |                |
|                                                                    | HOWDEN                      |                                                             |                                       |                |
|                                                                    | Drawing Title:<br>EXISTING  | SITE PLAN                                                   |                                       |                |
|                                                                    |                             | ELEVATION                                                   | NS                                    |                |
|                                                                    |                             |                                                             |                                       |                |
|                                                                    | Property Code:              | Drawing F<br>Drawn:                                         | Reference<br>Date:                    | Scale:         |
|                                                                    | 877724188                   | GAC                                                         | 11.01.11                              | as shown at A1 |
|                                                                    | Project No:<br><b>43828</b> | Drawing No:                                                 | סר                                    | Rev:           |
|                                                                    | 43828<br>Drawing Status:    |                                                             | )9                                    |                |