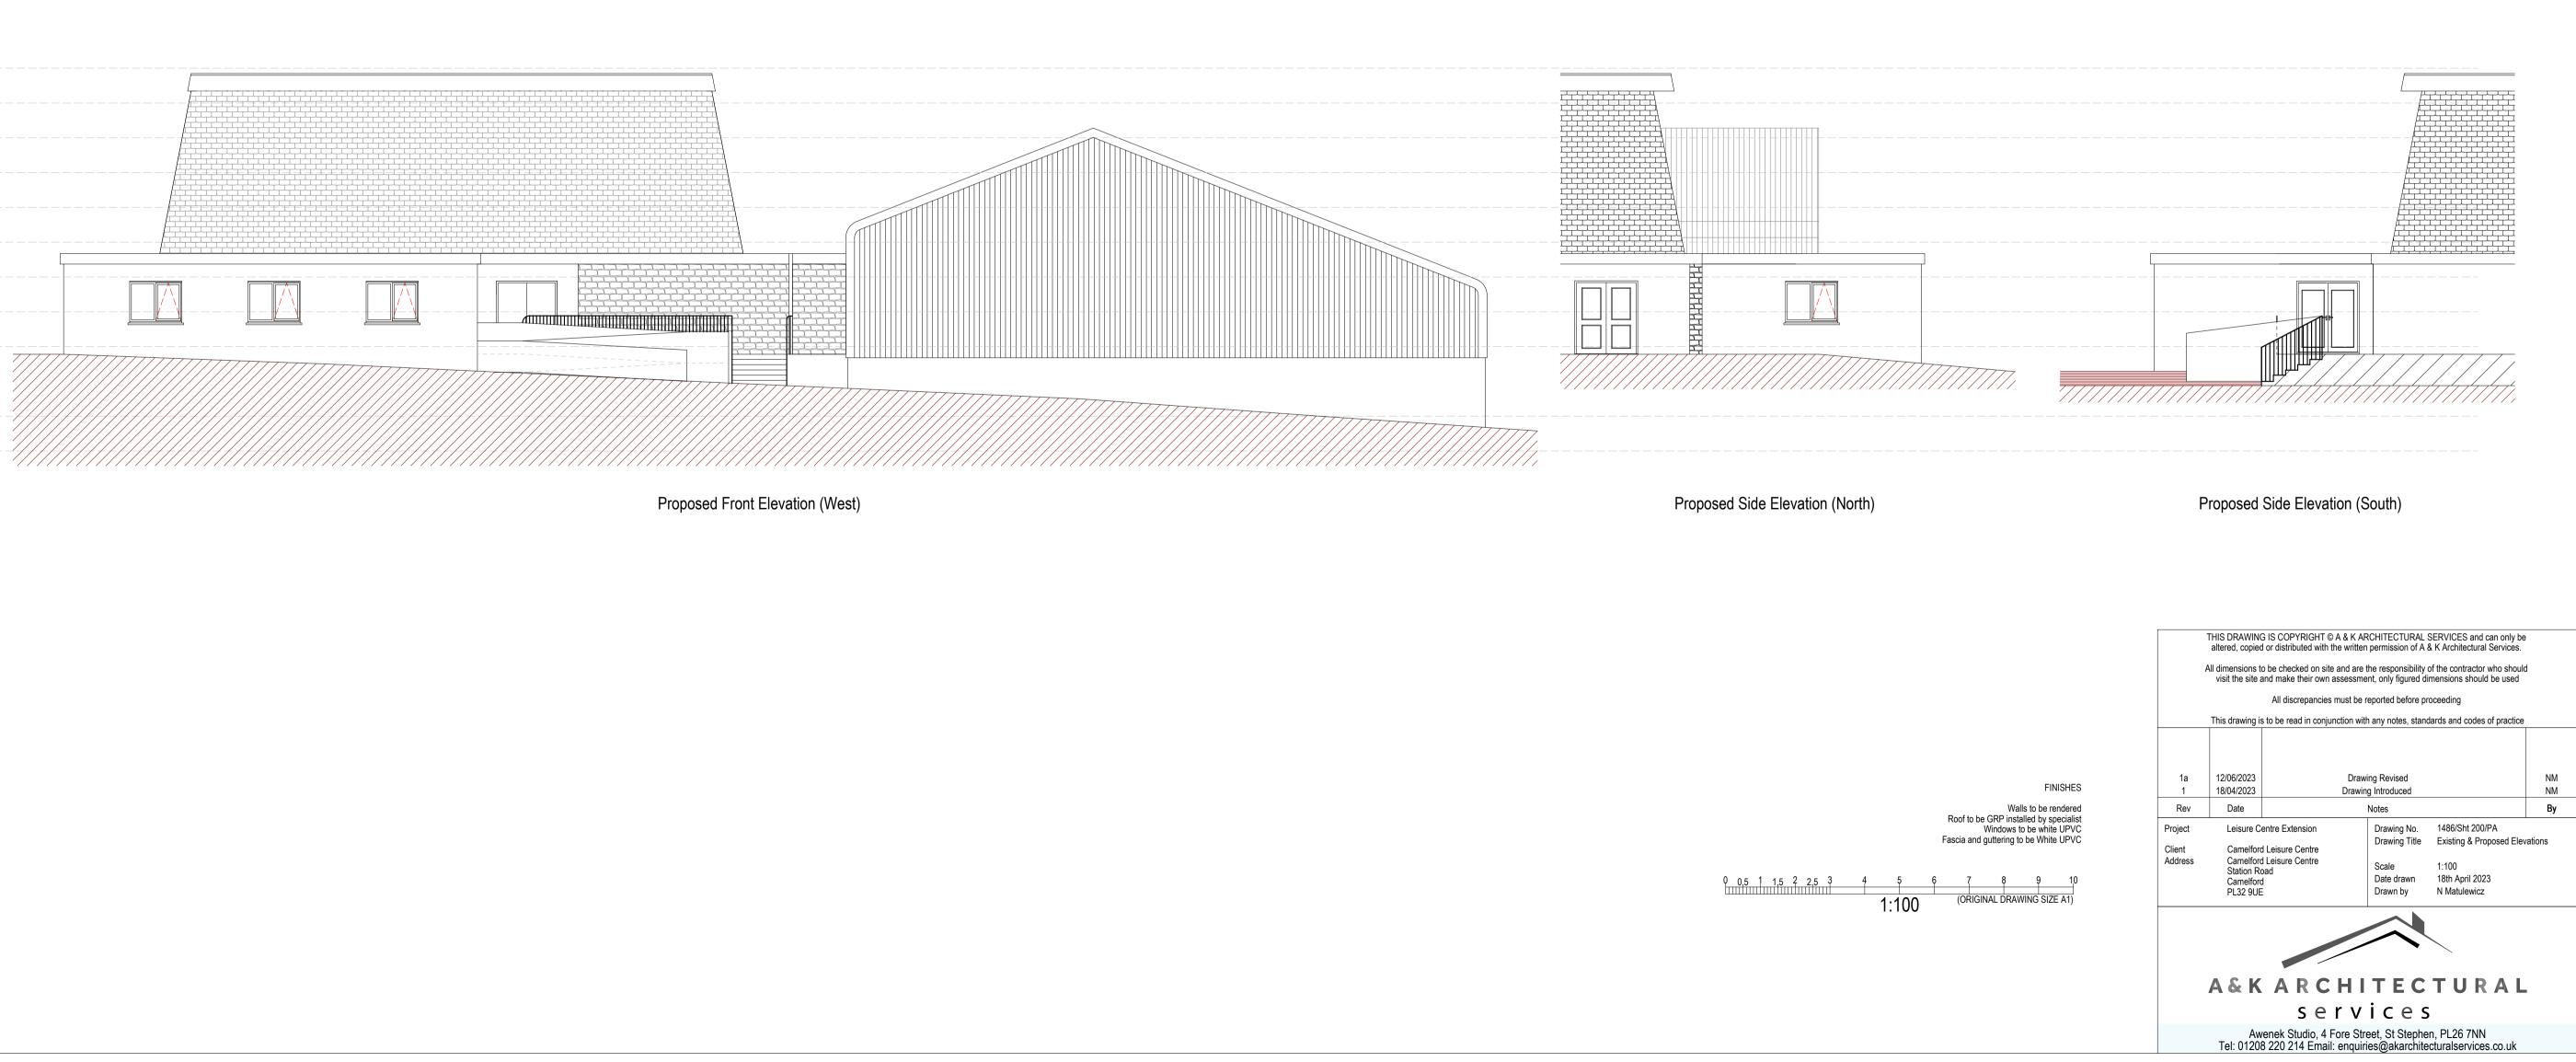

|                                             |                                         |           |
| 224.000 |   |                                         | <br>                                        |                                         |           |
| 223.000 |   |                                         |                                             |                                         |           |
| 222.000 |   |                                         |                                             |                                         |           |
|         |   | /////////////////////////////////////// | <br>/////////////////////////////////////// | /////////////////////////////////////// | <br>[[[]] |

221.000

Proposed Front Elevation (West)





## Existing Side Elevation (North)