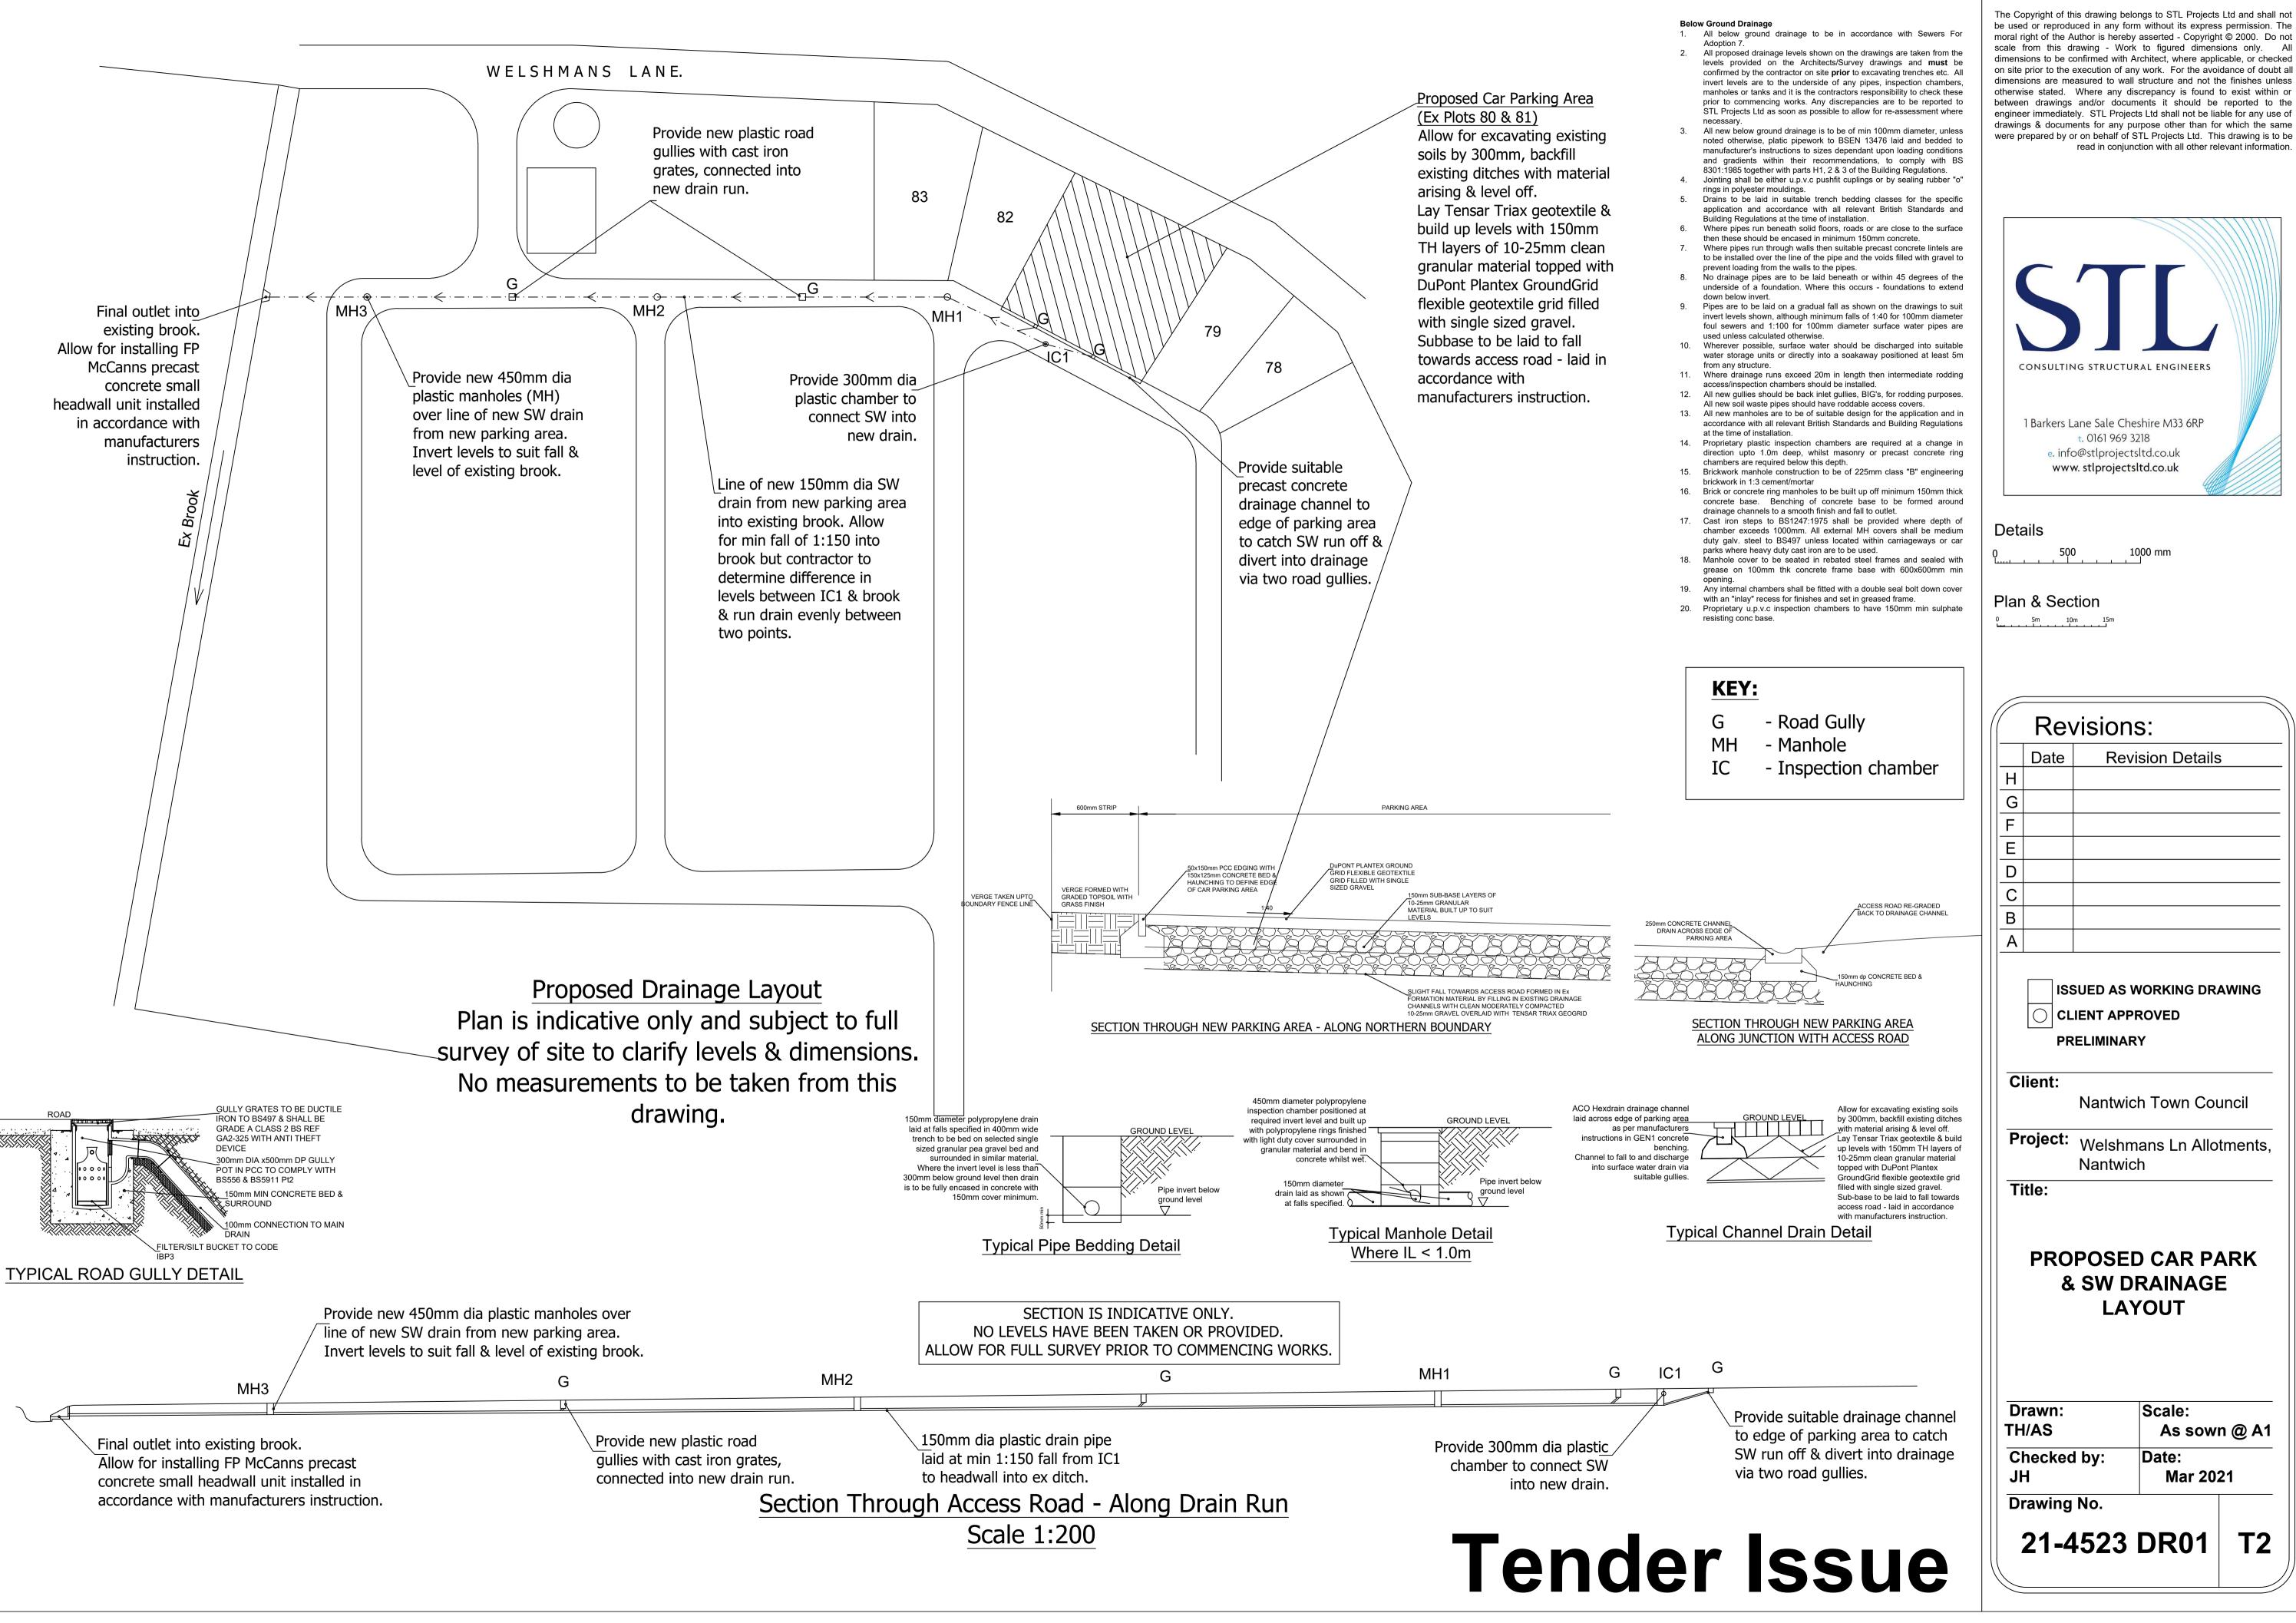

**ISSUED AS WORKING DRAWING** 

Nantwich Town Council

PROPOSED CAR PARK & SW DRAINAGE LAYOUT

Scale: As sown @ A1 Mar 2021