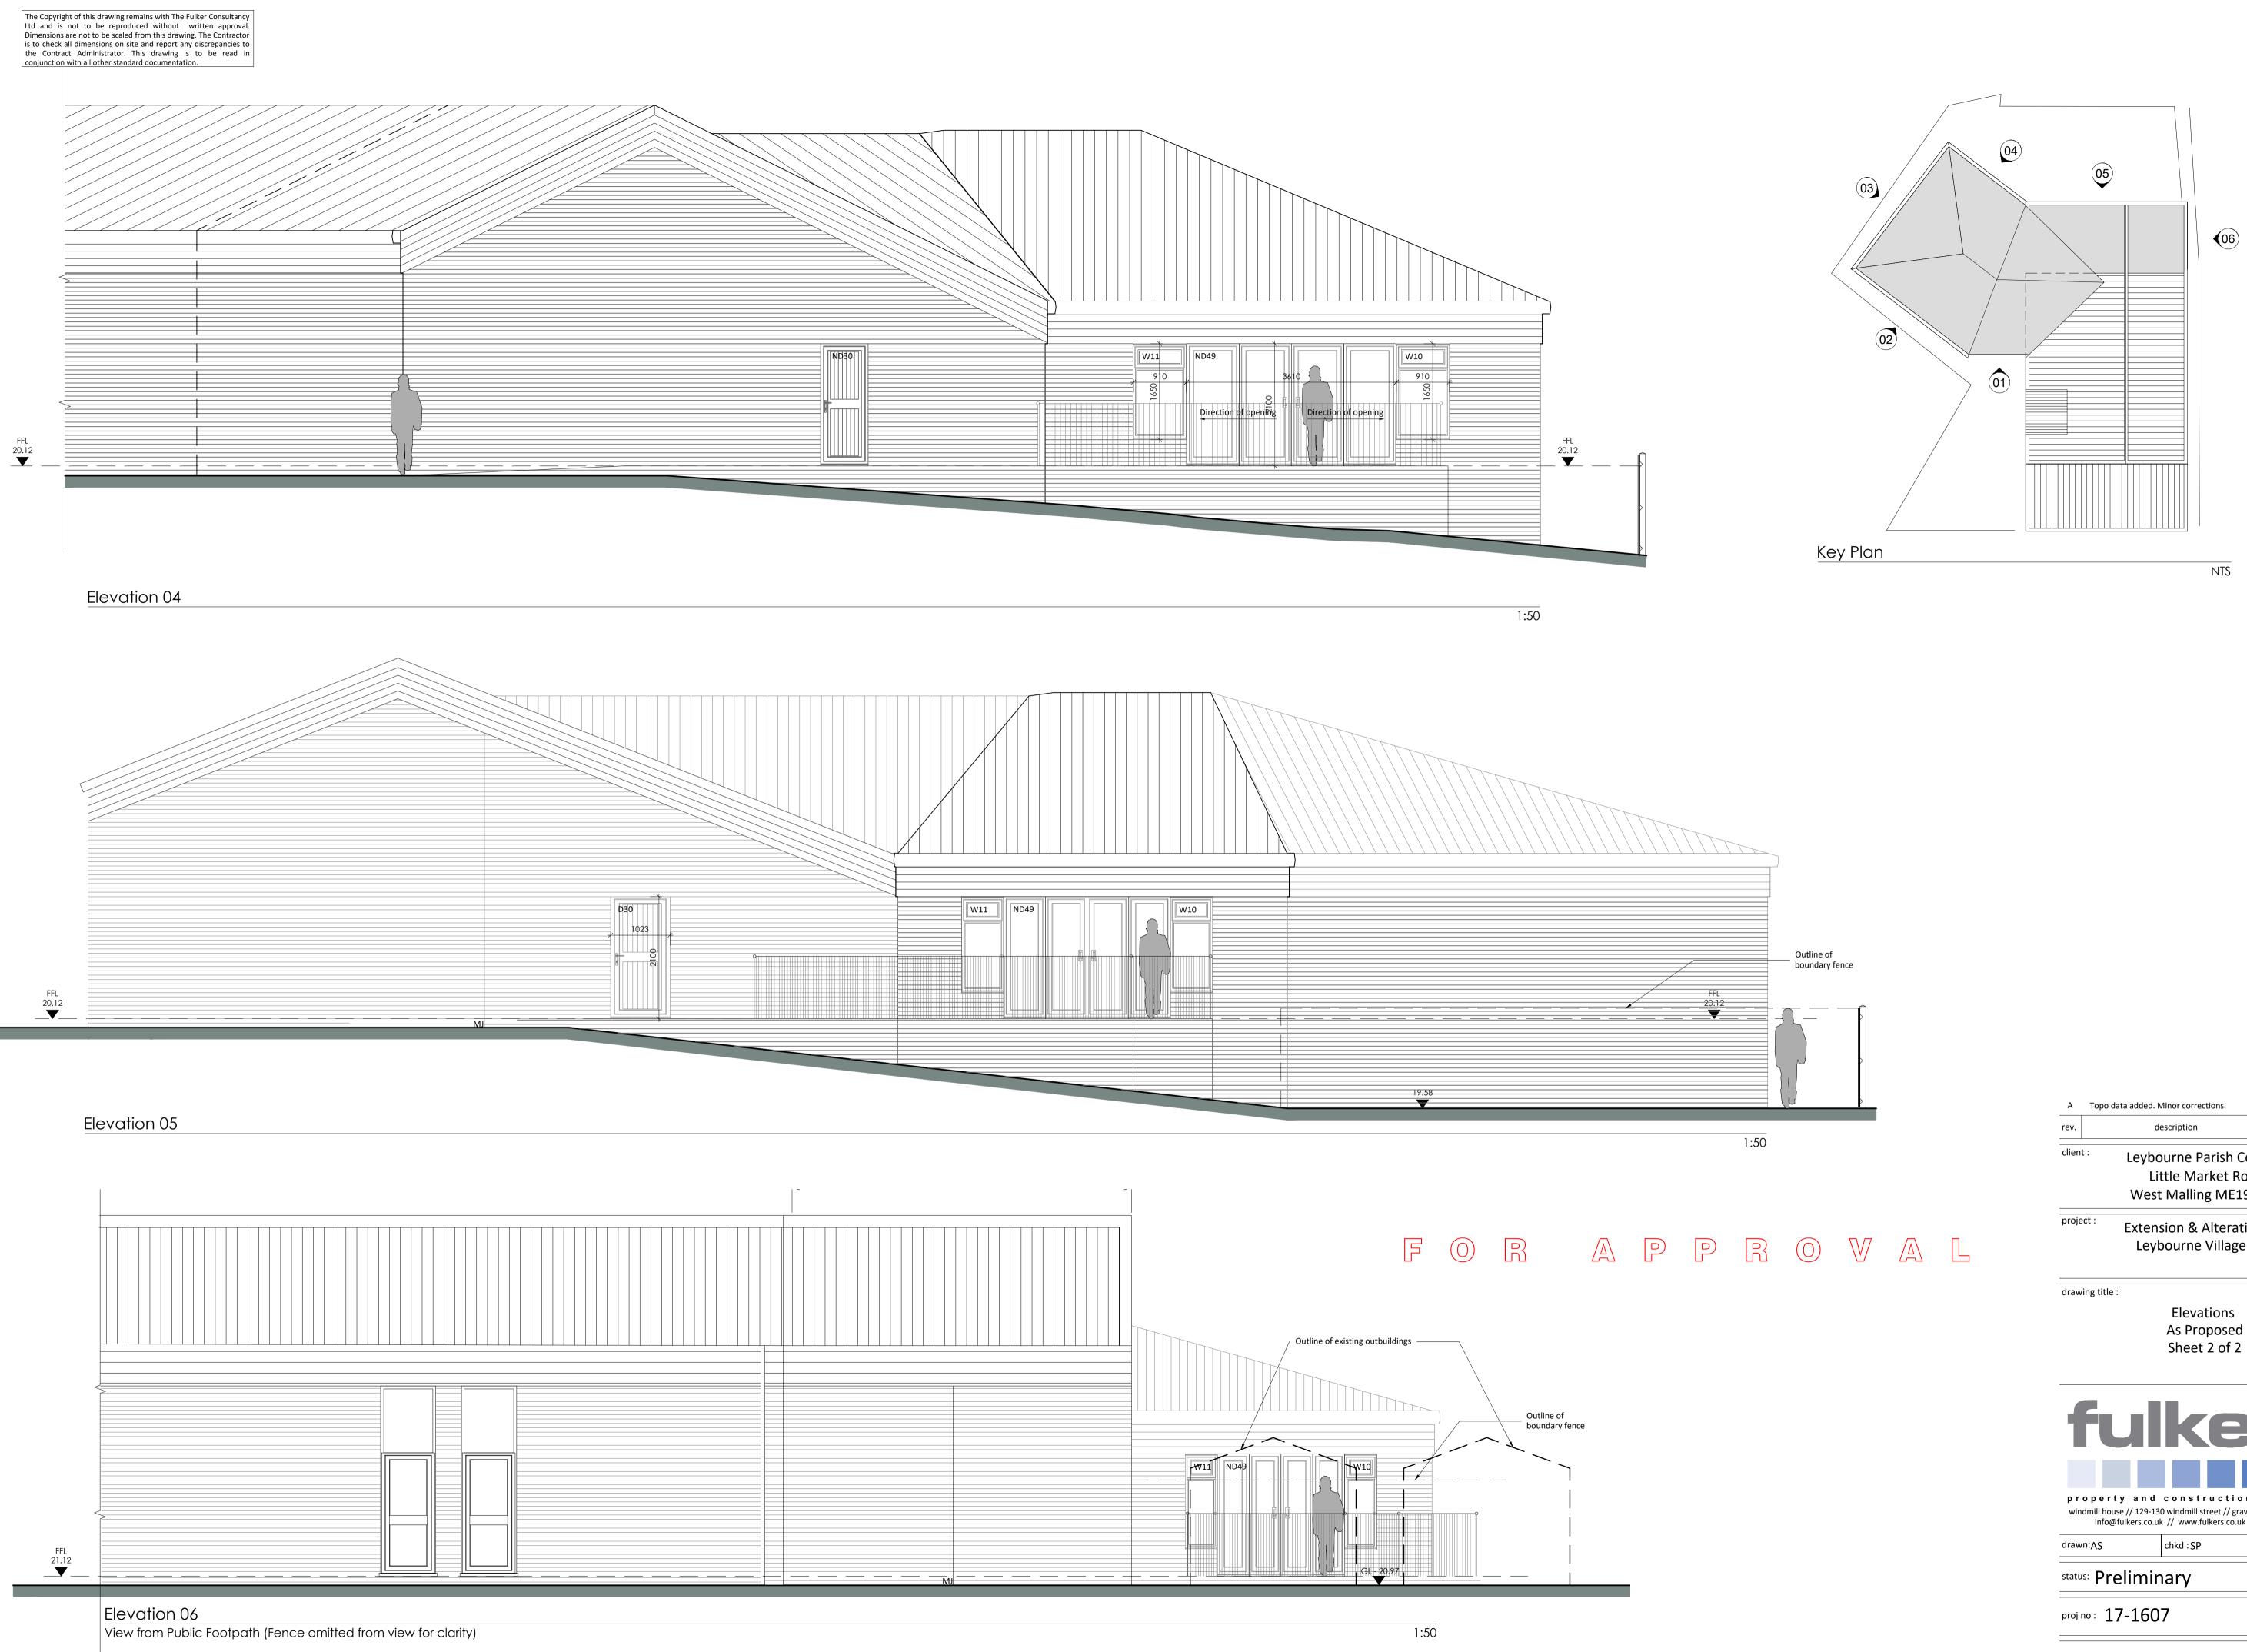

| Α             | lopo data ac                             | dded. Minor corrections.                                                                | 02.07.18                                                  |                           |
|---------------|------------------------------------------|-----------------------------------------------------------------------------------------|-----------------------------------------------------------|---------------------------|
| rev.          |                                          | description                                                                             | date                                                      | chkd                      |
| clien         | <sup>t :</sup> Le                        | eybourne Parish Co<br>Little Market Ro                                                  |                                                           |                           |
|               | V                                        | Vest Malling ME19                                                                       | 9 5QL                                                     |                           |
| proje         | EX                                       | tension & Alterati<br>Leybourne Village                                                 |                                                           |                           |
| draw          | ving title :                             |                                                                                         |                                                           |                           |
|               |                                          | Elevations                                                                              |                                                           |                           |
|               |                                          | As Proposed                                                                             |                                                           |                           |
|               |                                          | Sheet 2 of 2                                                                            |                                                           |                           |
|               |                                          |                                                                                         |                                                           |                           |
|               | -                                        |                                                                                         |                                                           | ТМ                        |
|               | Fu                                       | ike                                                                                     | pre                                                       |                           |
| -             | Fu                                       |                                                                                         |                                                           | ™                         |
| •             | idmill house // :                        | and construction<br>129-130 windmill street // grav<br>rs.co.uk // www.fulkers.co.uk    | // kent // da                                             | <b>B</b><br>ants          |
| win           | idmill house // :                        | 129-130 windmill street // grav                                                         | // kent // da                                             | <b>a</b> n t s<br>a12 1bl |
| win<br>draw   | dmill house // :<br>info@fulker<br>/n:AS | 129-130 windmill street // grav<br>rs.co.uk // www.fulkers.co.uk                        | resend // kent // da<br>// 01474 369175                   | <b>a</b> n t s<br>a12 1bl |
| draw<br>statu | dmill house // :<br>info@fulker<br>/n:AS | 129-130 windmill street // grav<br>rs.co.uk // www.fulkers.co.uk<br>chkd : SP<br>minary | resend // kent // da<br>// 01474 369175<br>date: Feb 2018 | <b>a</b> n t s<br>a12 1bl |