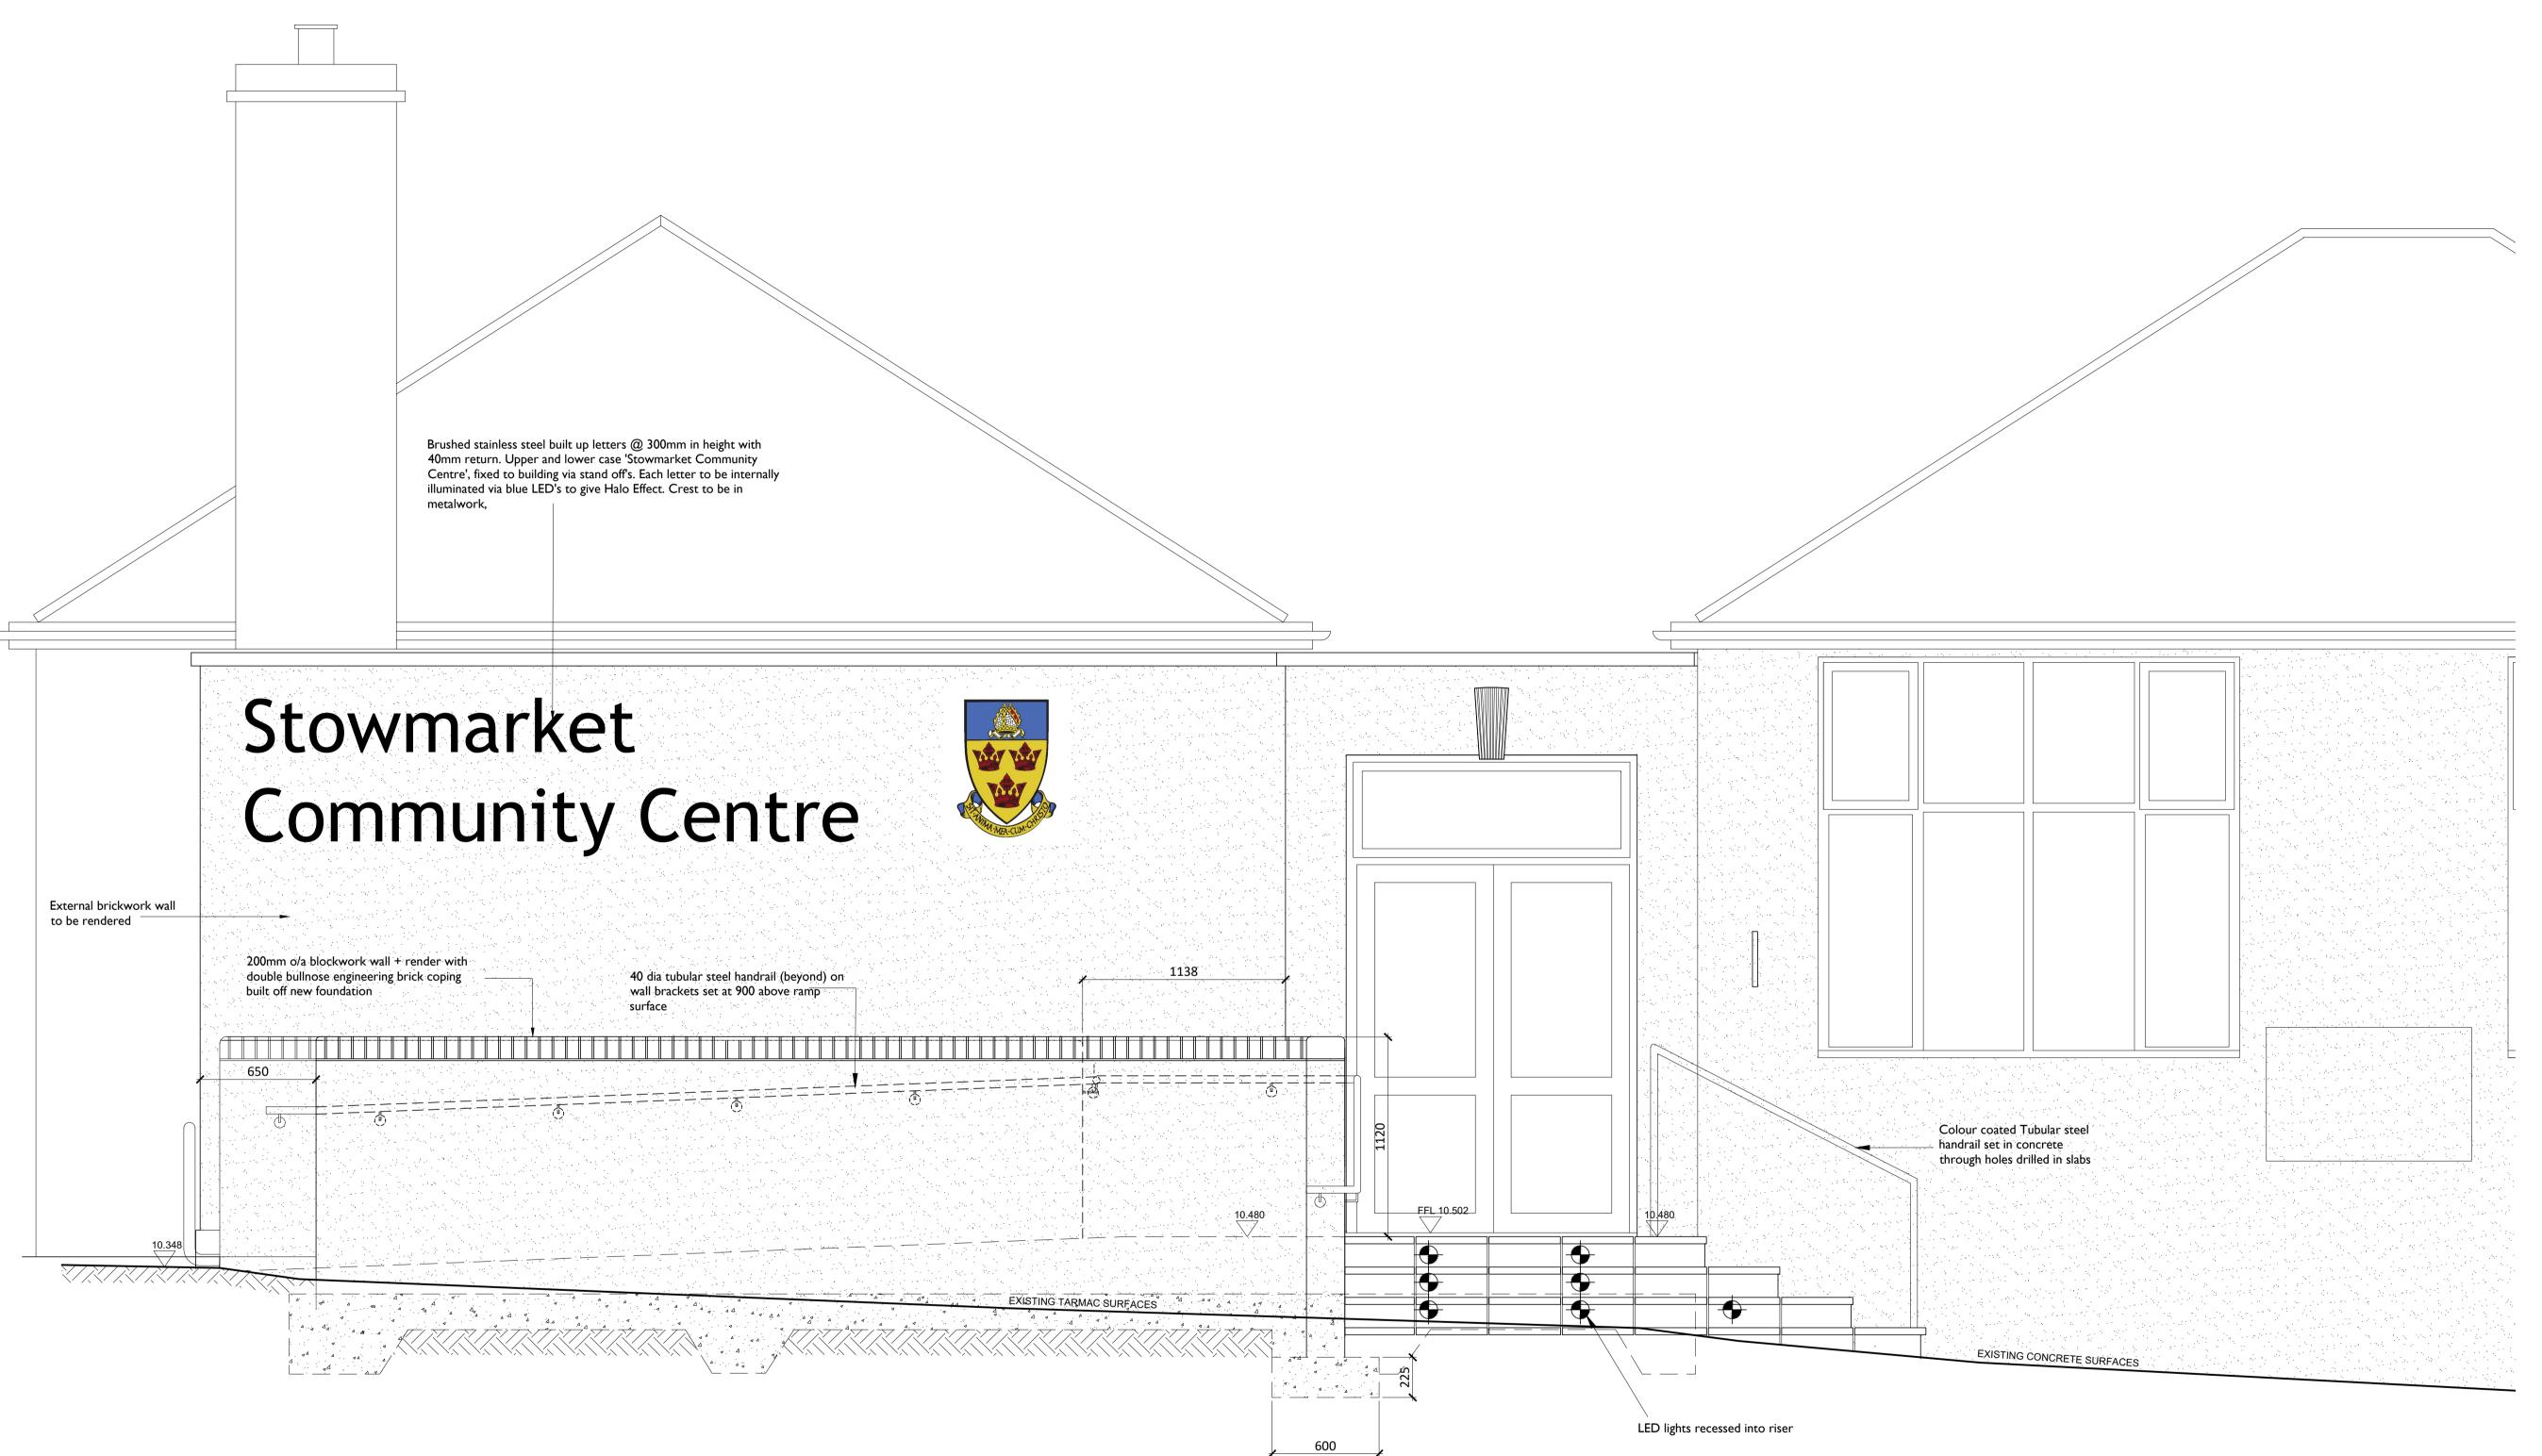

FRONT ELEVATION 102 / I (AS PROPOSED)

Scale: 1:20

NO DIMENSIONS TO BE SCALED FROM THIS DRAWING

P06 2019/10/14 Engineers details added SM AW

RevDateReferenceDrawn / Chk'dP012019/01/21P01 FIRST ISSUELKAWP022019/02/05UpdatedAWAWP032019/05/14Updated for TenderSMAWP042019/05/17Canopy amendedSMAWP052019/06/12Canopy deleted,<br/>Render extended to front<br/>wall right hand sideLKAW

Stowmarket Town Council

Project

Proposed Elevational Treatment To Frontage Of Stowmarket Com. Centre

Tit

Front Elevation 1 (As Proposed)

Drawing Ref. Revision

4296-KLH-0102
P06

Scale - unless otherwise stated Status Issued For