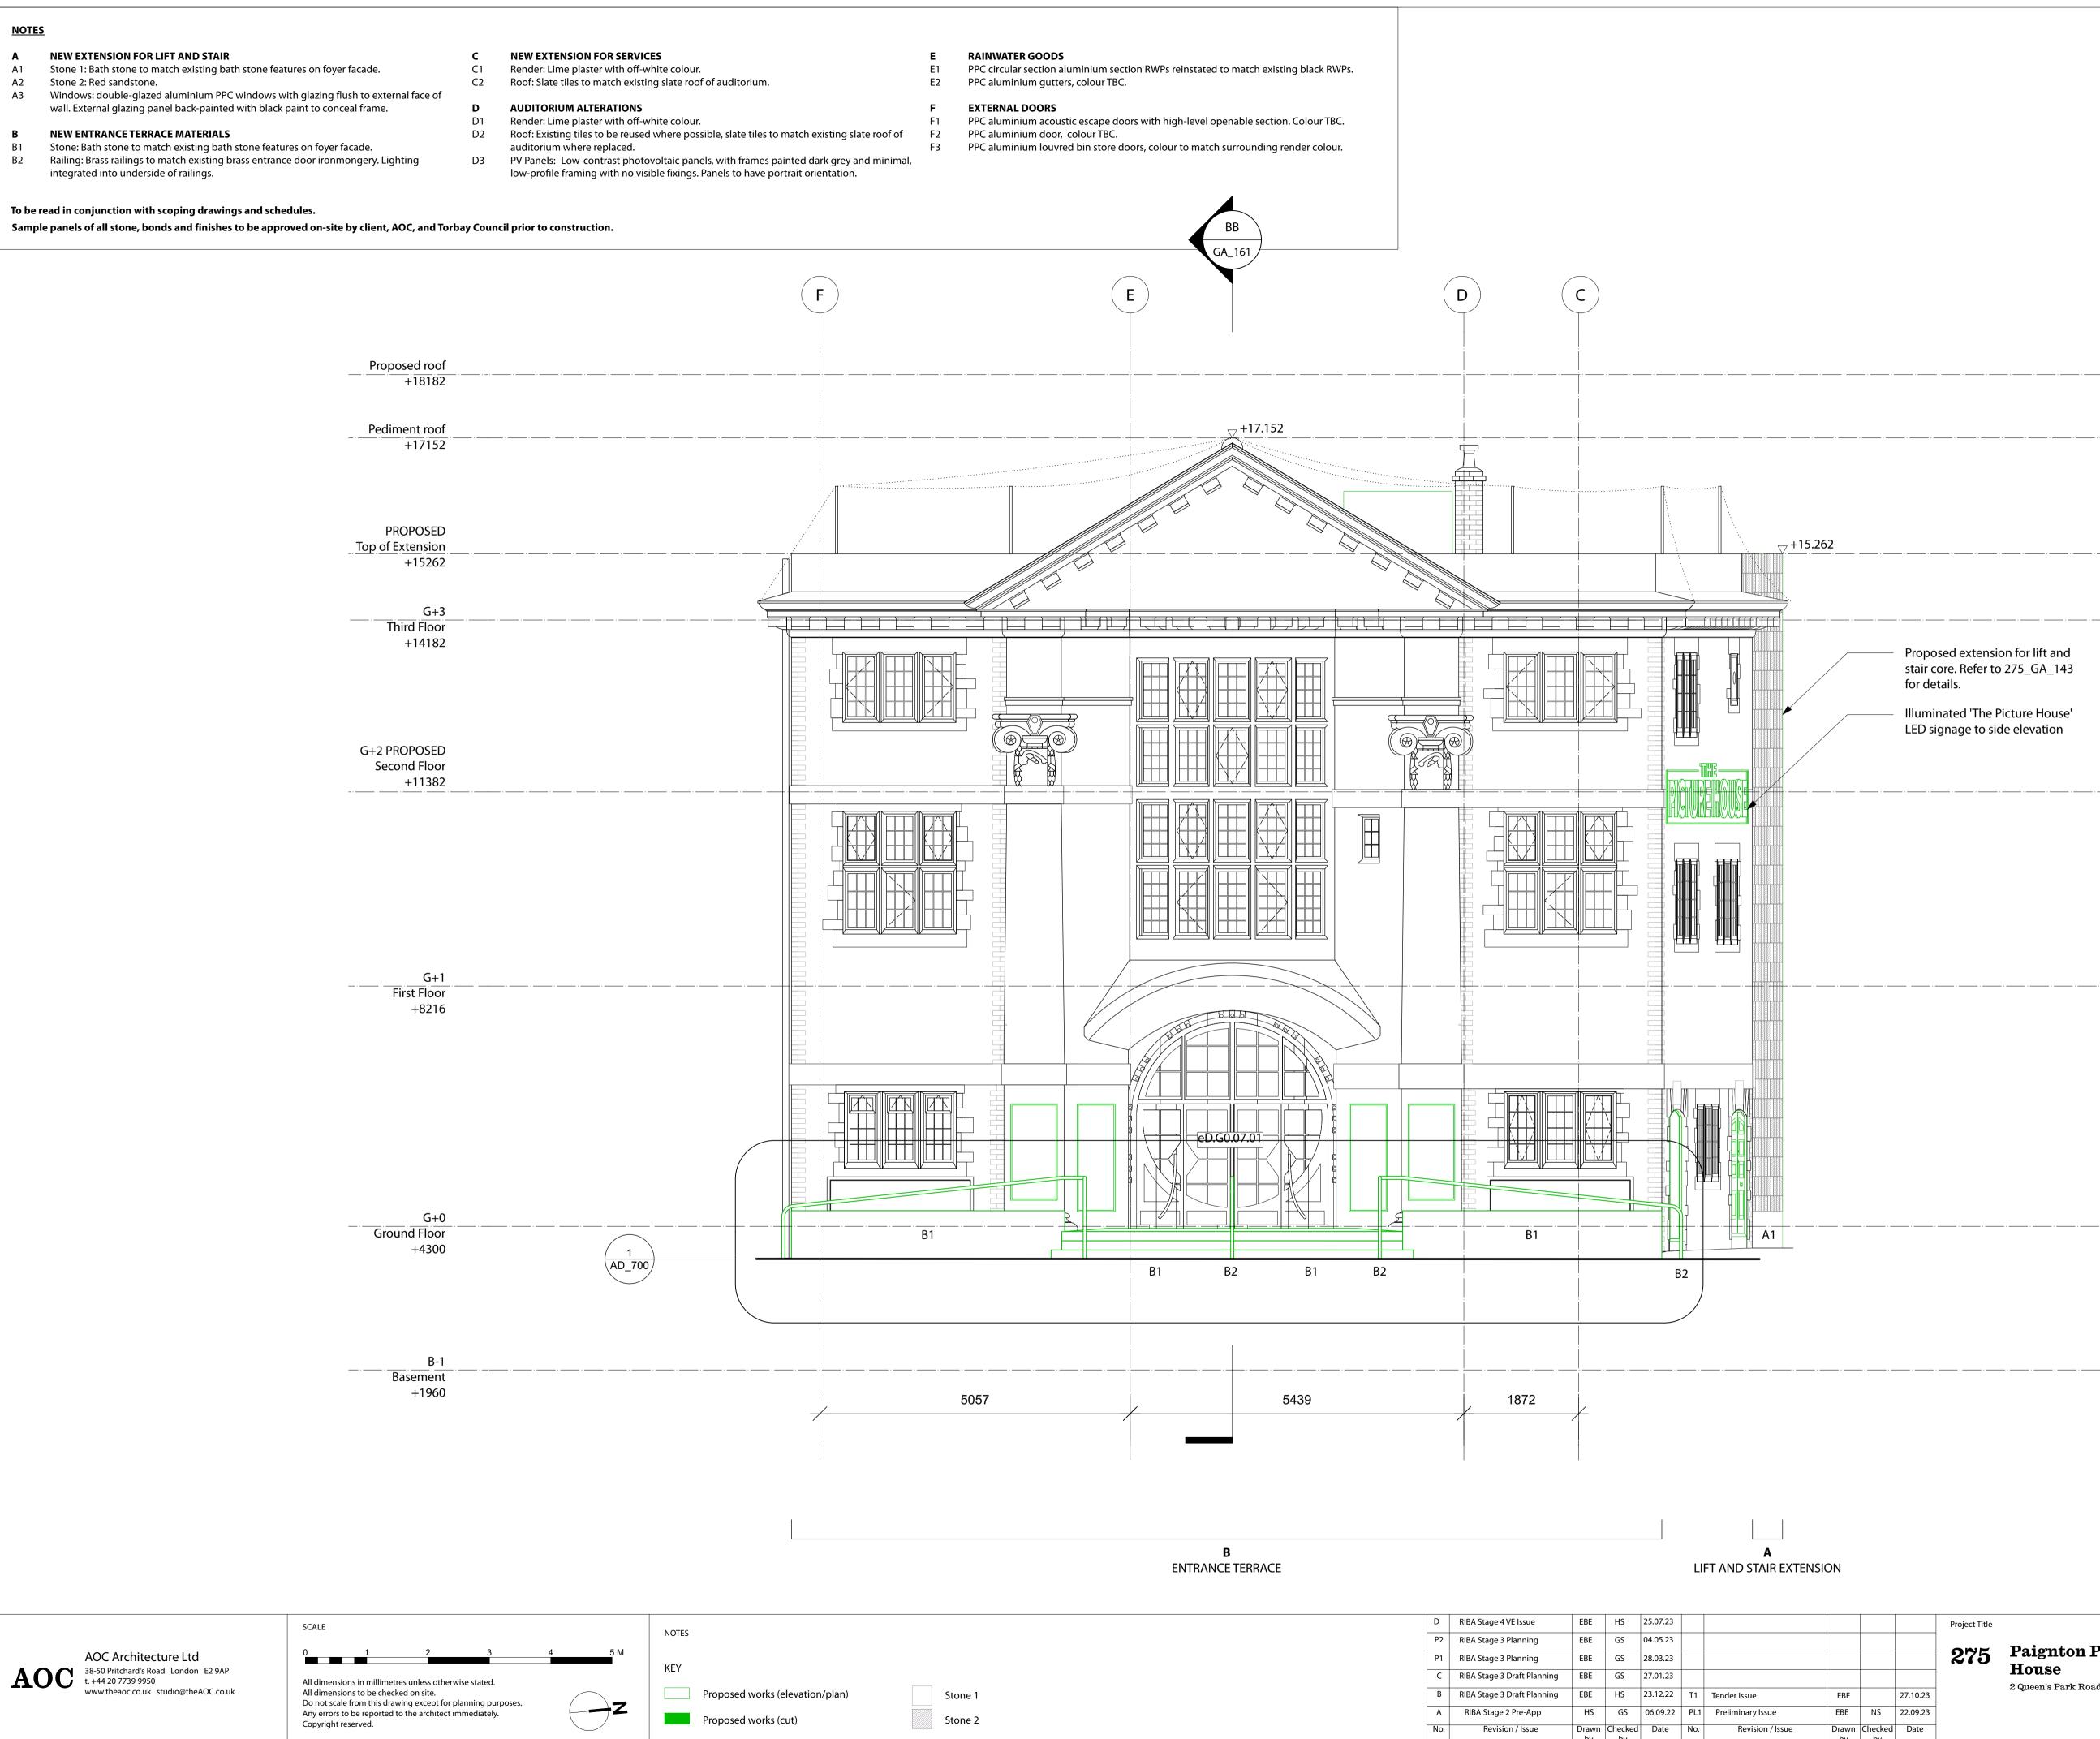

## <u>NOTES</u>

## Α

- A1
- A3 wall. External glazing panel back-painted with black paint to conceal frame.
- В B1
- B2 Railing: Brass railings to match existing brass entrance door ironmongery. Lighting

| D   | RIBA Stage 4 VE Issue       | EBE         | HS            | 25.07.23 |     |                   |             |               |
|-----|-----------------------------|-------------|---------------|----------|-----|-------------------|-------------|---------------|
| P2  | RIBA Stage 3 Planning       | EBE         | GS            | 04.05.23 |     |                   |             |               |
| P1  | RIBA Stage 3 Planning       | EBE         | GS            | 28.03.23 |     |                   |             |               |
| С   | RIBA Stage 3 Draft Planning | EBE         | GS            | 27.01.23 |     |                   |             |               |
| В   | RIBA Stage 3 Draft Planning | EBE         | HS            | 23.12.22 | T1  | Tender Issue      | EBE         |               |
| А   | RIBA Stage 2 Pre-App        | HS          | GS            | 06.09.22 | PL1 | Preliminary Issue | EBE         | NS            |
| No. | Revision / Issue            | Drawn<br>by | Checked<br>by | Date     | No. | Revision / Issue  | Drawn<br>by | Checked<br>by |
|     |                             | ,           |               | 1        |     |                   | ,           |               |

| Proposed extension for lift and |
|---------------------------------|
| stair core. Refer to 275_GA_143 |
| for details.                    |

Illuminated 'The Picture House' LED signage to side elevation

|          |               |                                        | KEY PLAN      | KEY PLAN                              |                     |  |  |  |
|----------|---------------|----------------------------------------|---------------|---------------------------------------|---------------------|--|--|--|
|          |               |                                        |               |                                       |                     |  |  |  |
|          | Project Title |                                        | Drawing Name  | Drawing Name PROPOSED North Elevation |                     |  |  |  |
|          | 275           | Paignton Picture<br>House              | Drawing Statu | Drawing Status TENDER                 |                     |  |  |  |
| 27.10.23 |               | 2 Queen's Park Road, Paignton, TQ4 6AH | Scale         | 1:50 @ A1 / 1:100 @ A3                |                     |  |  |  |
| 22.09.23 |               |                                        | Drawing No.   |                                       | Rev                 |  |  |  |
| Date     |               |                                        |               | 275_GA_140                            | " <sup>ev.</sup> T1 |  |  |  |