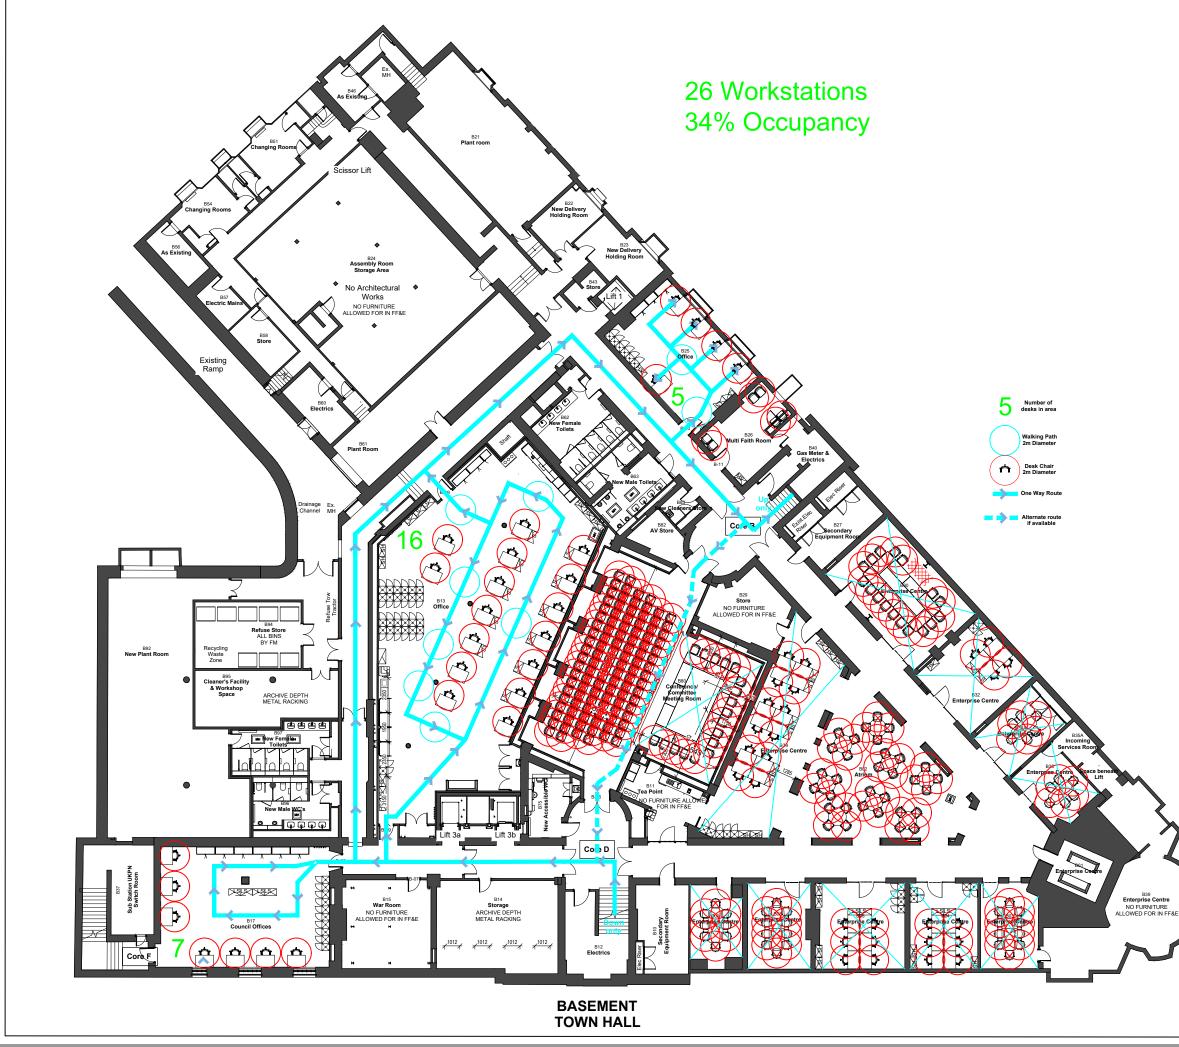

NOTES: All dimensions to be checked on site. Do not scale from this drawing. Subject to local authority approval. Drawing for visual purpose only. For specification refer to scope of works. Client: Lambeth Council SIGN OFF: Address: 1 Brixton Hill, Brixton, London SW2 1RW DRAWING TITLE: Proposed FLOOR: Basement SCALE@ :NTS G\11.0 PSG Moves\11.3 Feasibility\\_A\_Tom's Folder\\_Wayne\Colin\BSL logo.png