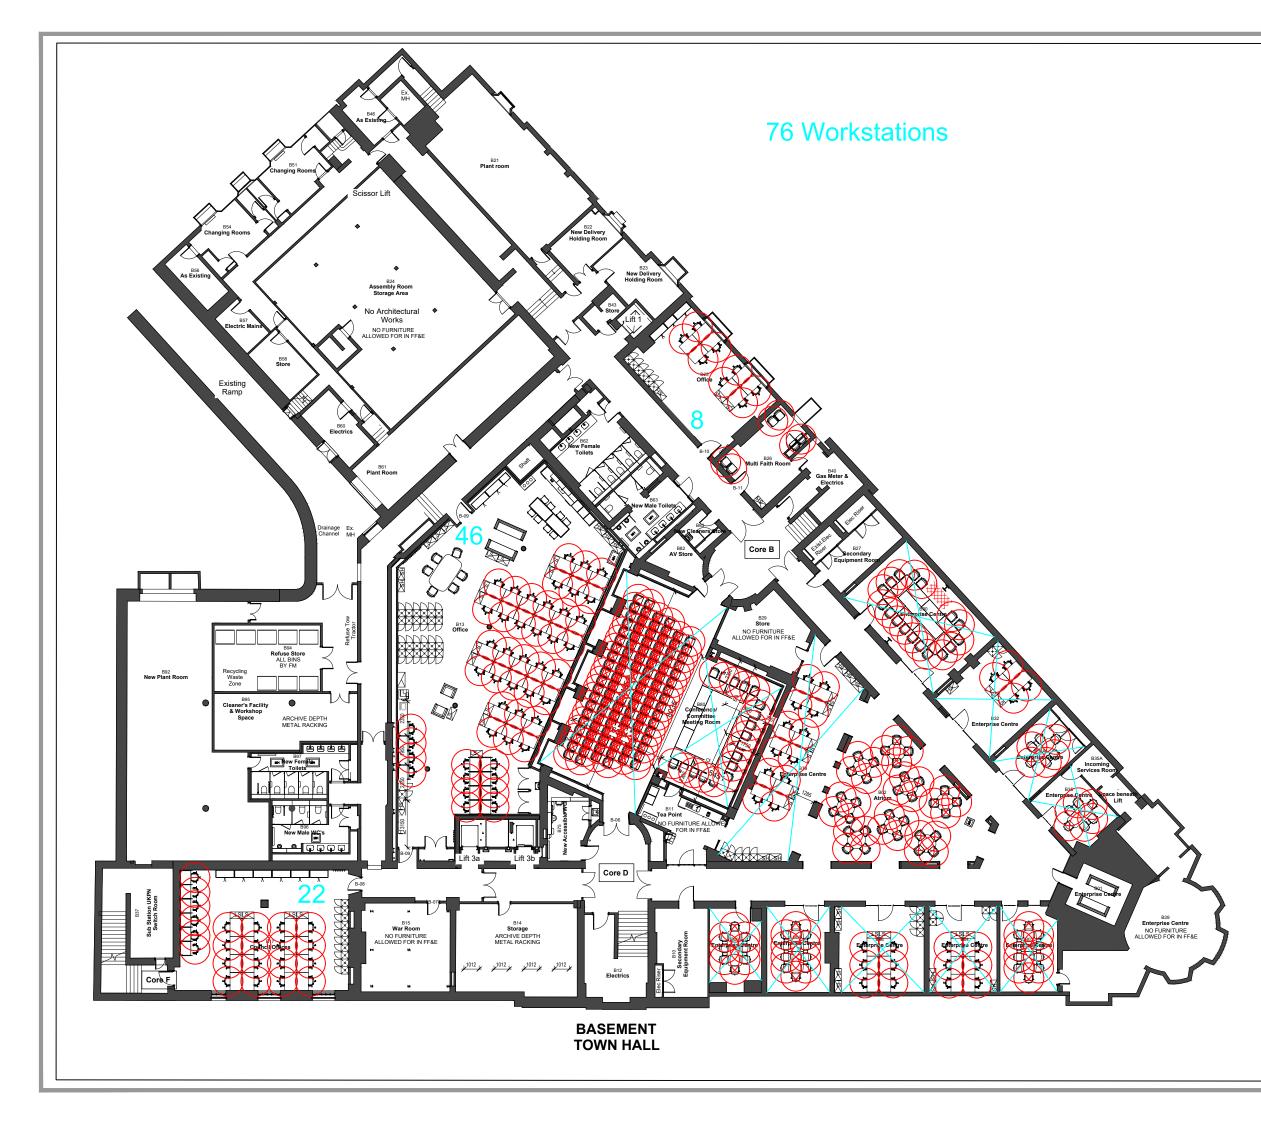

NOTES: All dimensions to be checked on site. Do not scale from this drawing. Subject to local authority approval. Drawing for visual purpose only. For specification refer to scope of works. Client: Lambeth Council SIGN OFF: Address: 1 Brixton Hill, Brixton, London SW2 1RW DRAWING TITLE: Existing FLOOR: Basement SCALE@ :NTS G:\11.0 PSG Moves\11.3 Feasibility\\_A\_Ton's Folder\\_Wayne\Colin\BSL logo.png