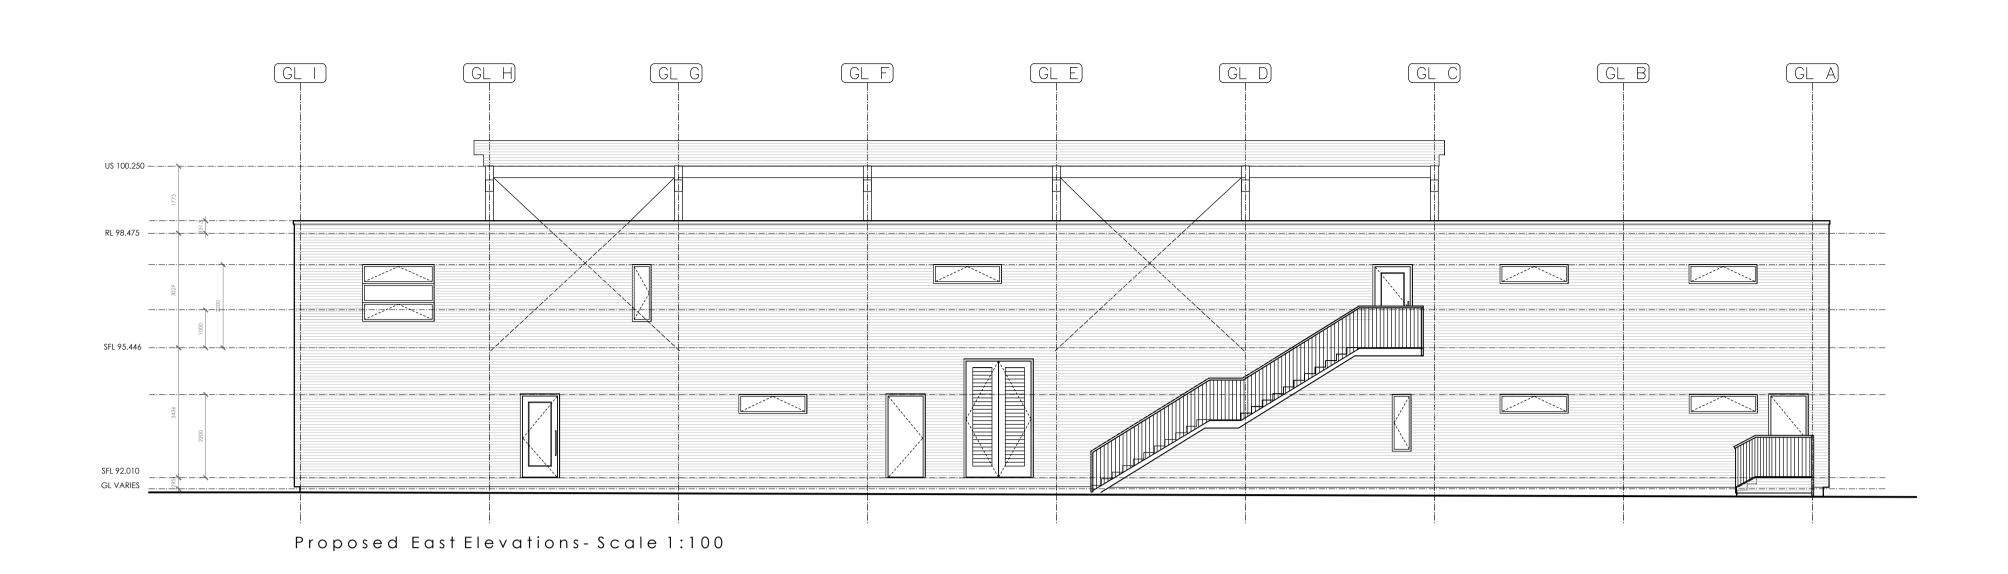

DALBY FOREST VISTORS CENTRE REFURBISHMENT

drawing title

PROPOSED ELEVATIONS

REV Date

NOTES

All dimensions and levels are to be checked on site.

 Any discrepancies are to be reported to the architect before any work commences.