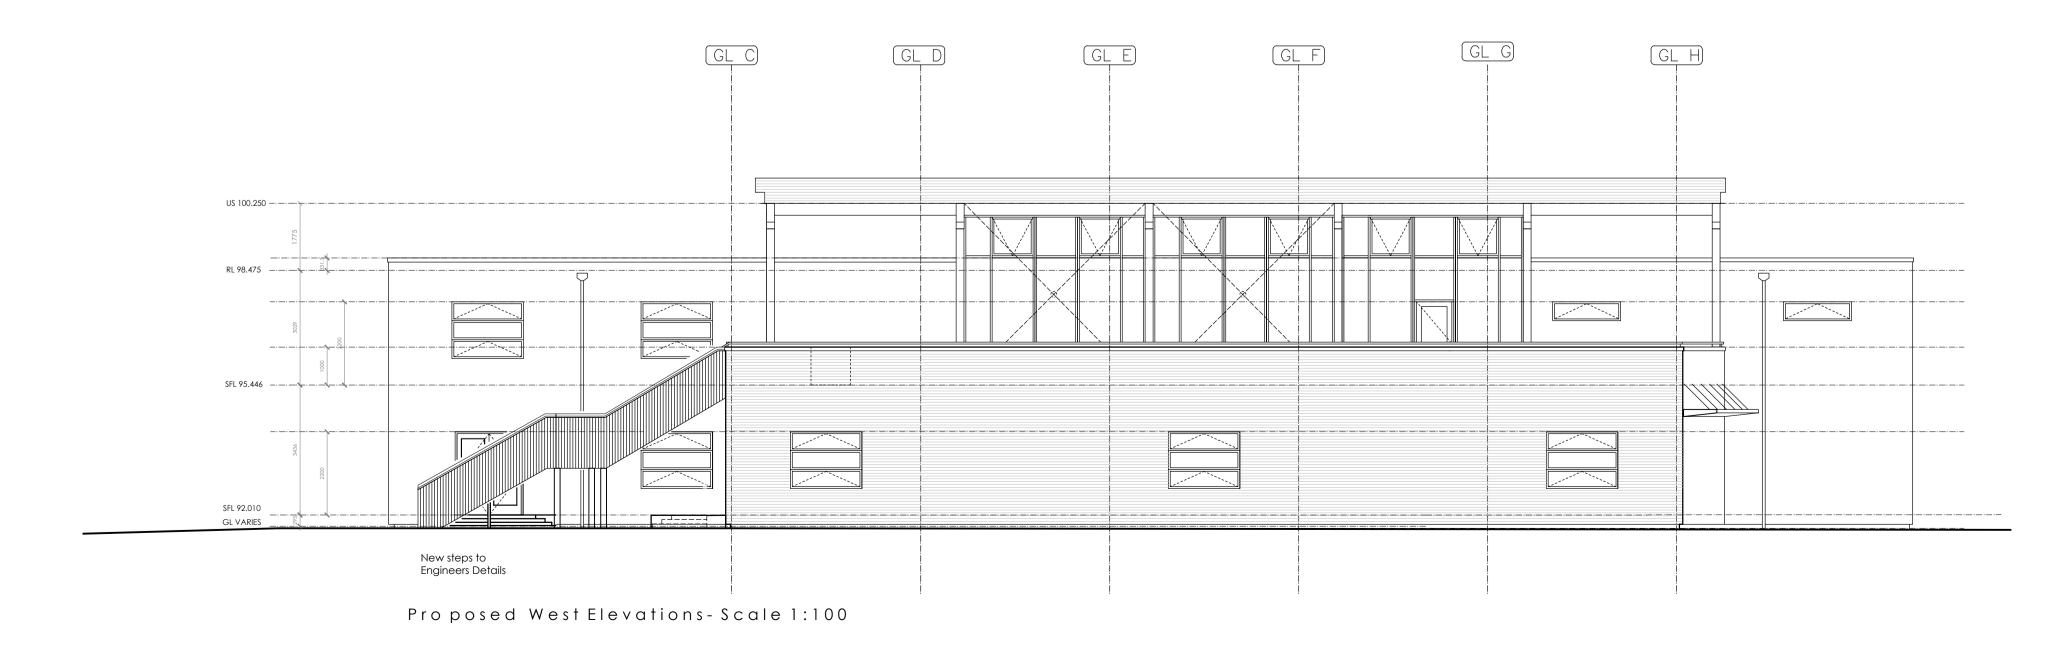

DALBY FOREST VISTORS CENTRE REFURBISHMENT

drawing title

PROPOSED ELEVATIONS

REV Date

NOTES

All dimensions and levels are to be checked on site.

 Any discrepancies are to be reported to the architect before any work commences.