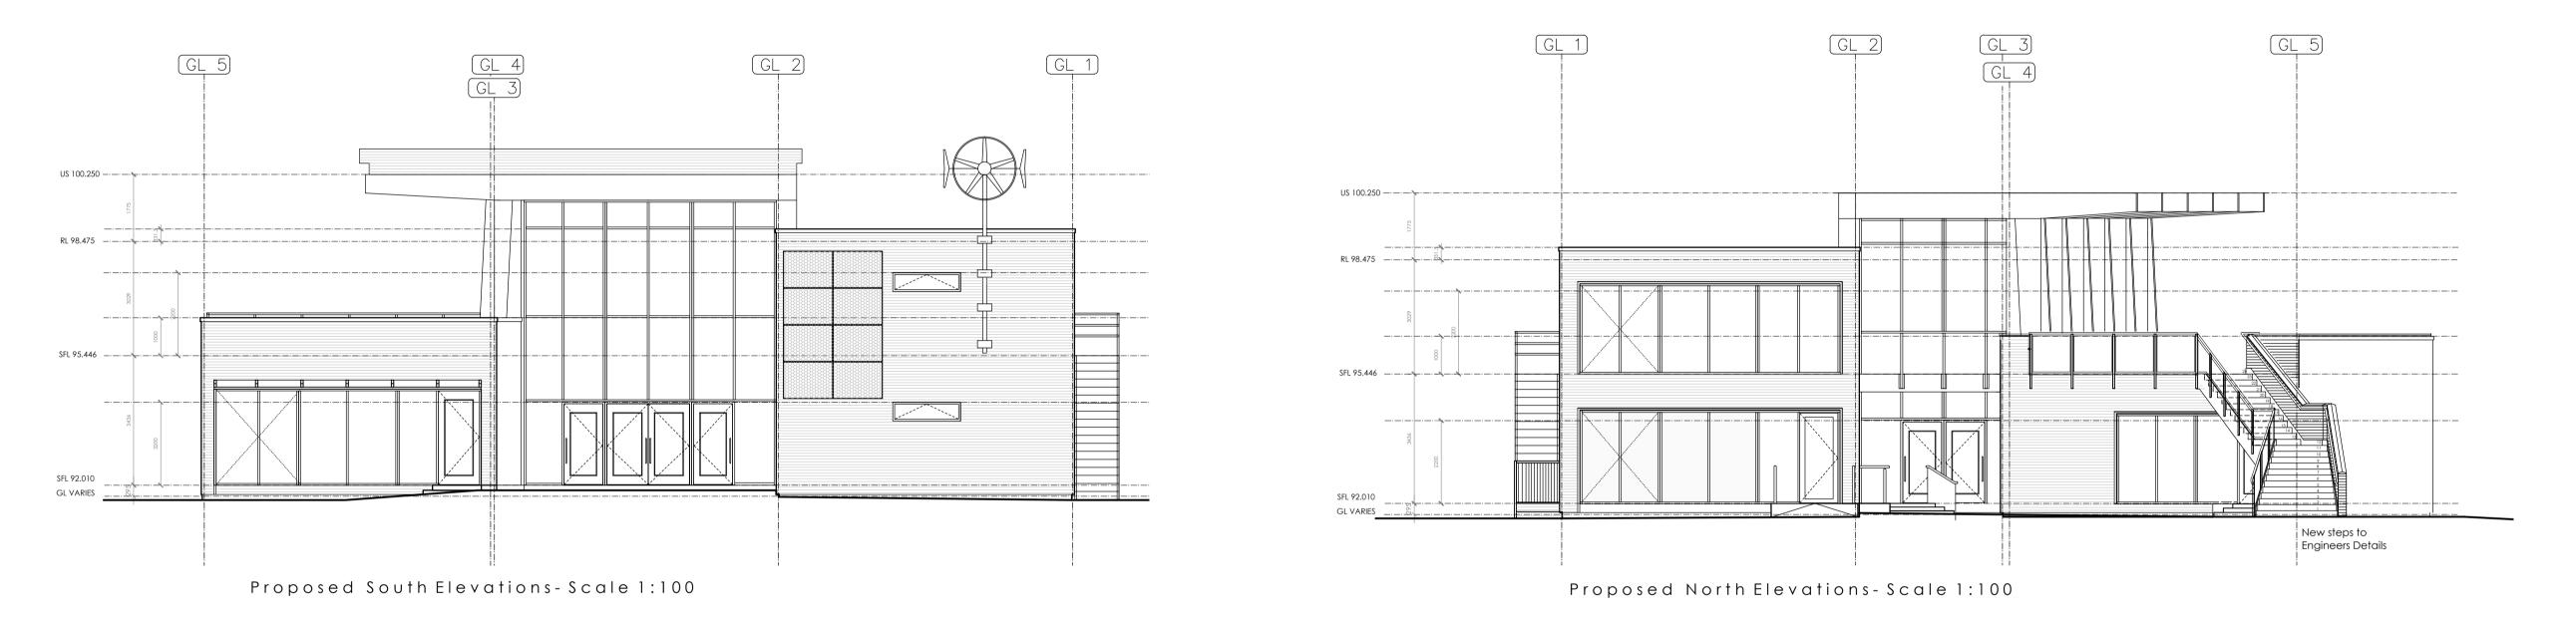

DALBY FOREST VISTORS CENTRE REFURBISHMENT

drawing title

PROPOSED ELEVATIONS

REV Date

NOTES

All dimensions and levels are to be checked on site.

 Any discrepancies are to be reported to the architect before any work commences.