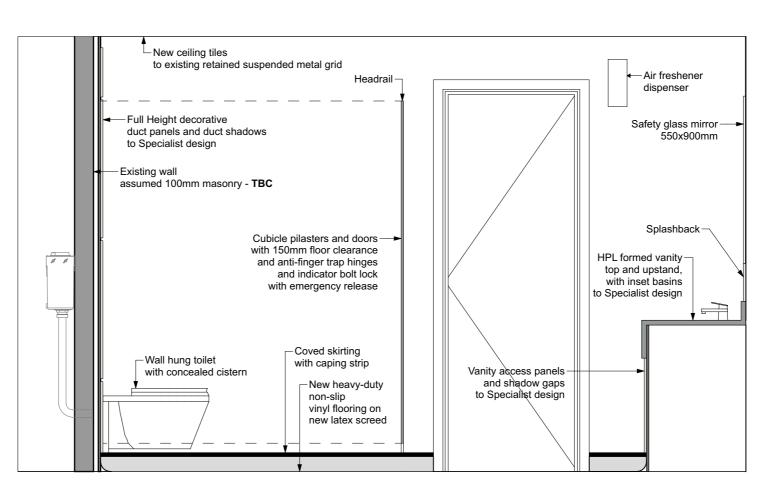

IE-01 01 Proposed Women WC Proposed Women WC 1:20 IE-01 02







## Cubicle Part Elev 1:20

1:20

| Rev ID                                                                                                                                          | Change ID      | Change Name            |      | Date         |          |  |  |  |
|-------------------------------------------------------------------------------------------------------------------------------------------------|----------------|------------------------|------|--------------|----------|--|--|--|
|                                                                                                                                                 |                |                        |      |              | ]        |  |  |  |
|