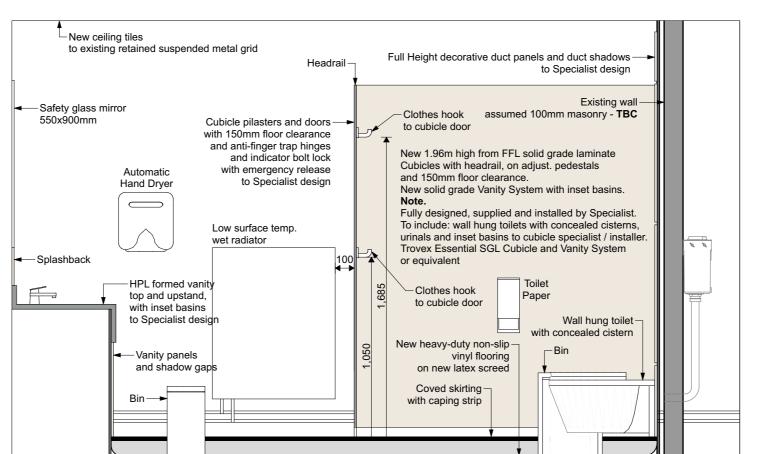

IE-01 01 Proposed Women WC Proposed Women WC 1:20 IE-01 02







## Cubicle Part Elev 1:20

1:20

| Rev ID                                                                                                                                          | Change ID      | Change Name            |      | Date         |          |  |  |  |
|-------------------------------------------------------------------------------------------------------------------------------------------------|----------------|------------------------|------|--------------|----------|--|--|--|
|                                                                                                                                                 |                |                        |      |              | ]        |  |  |  |
|