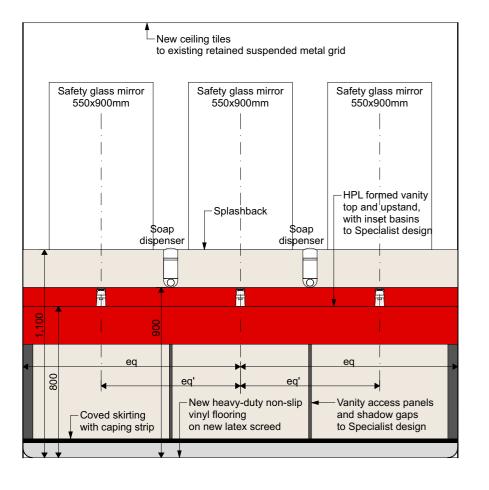

IE-01 01 Proposed Women WC Proposed Women WC 1:20 IE-01 02







## Cubicle Part Elev 1:20

1:20

| Rev ID                                                                                                                                          | Change ID      | Change Name            |      | Date         |          |  |  |  |
|-------------------------------------------------------------------------------------------------------------------------------------------------|----------------|------------------------|------|--------------|----------|--|--|--|
|                                                                                                                                                 |                |                        |      |              | ]        |  |  |  |
|