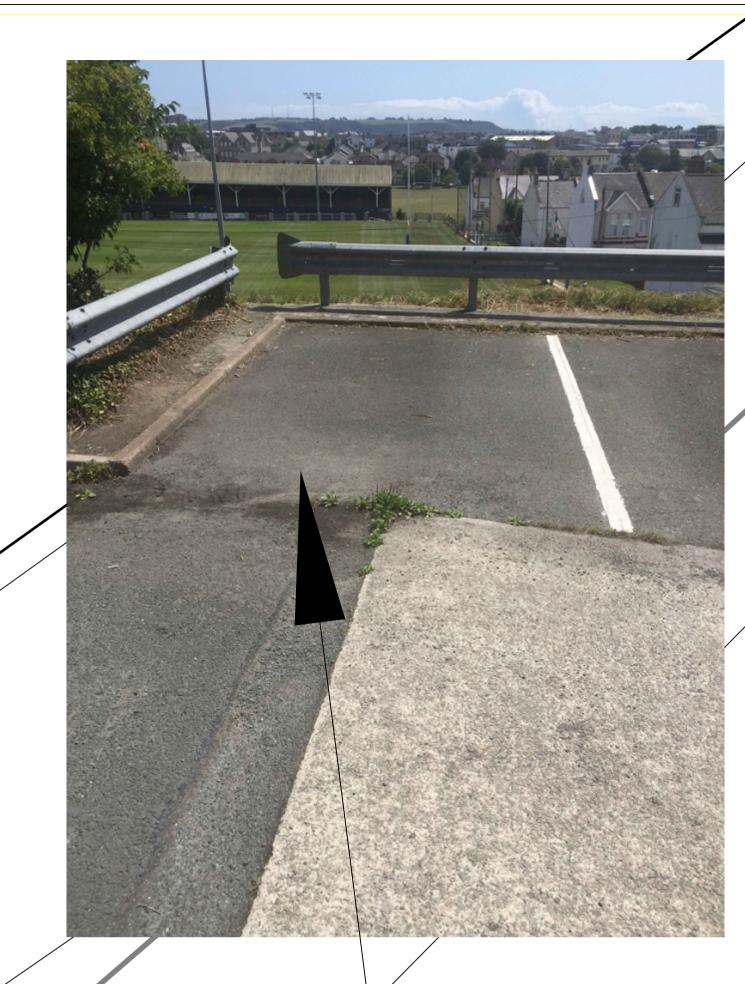

Allow for mechanical fix of Smoking Shelter to concrete pad

Proposed Location 2 for Smoking Shelter Installed in last Car Park Space

| 09/08/19 | - | Initial plan |
|----------|---|--------------|
|          |   |              |
|          |   |              |
|          |   |              |
|          |   |              |
|          |   |              |
|          |   |              |
|          |   |              |
|          |   |              |
|          |   |              |
|          |   |              |
|          |   |              |
|          |   |              |
|          |   |              |
|          |   |              |
|          |   |              |
|          |   |              |
|          |   |              |
|          |   |              |
|          |   |              |
|          |   |              |
|          |   |              |
|          |   |              |

Date Rev Description

DO NOT SCALE: ALL DIMENSIONS TO BE CHECKED ON SITE AND VERIF PRIOR TO COMMENCING WORK/MANUFACTURE. ANY DISCREPANCIES BE REPORTED TO THE OFFICE: THIS DRAWING IS PROTECTED BY COPYRIGHT. IT MAY NOT BE PRODUCED IN ANY FORM OR BY ANY MEANS FOR ANY PURPOSE WITHOUT THE WRITTEN PERMISSION OF OWNER.

Existing Site Plan for; Location 2 for Smoking Shelter City College Plymouth Kings Road Centre Plymouth Devon

Drawing No. CCP-AH-SS-03