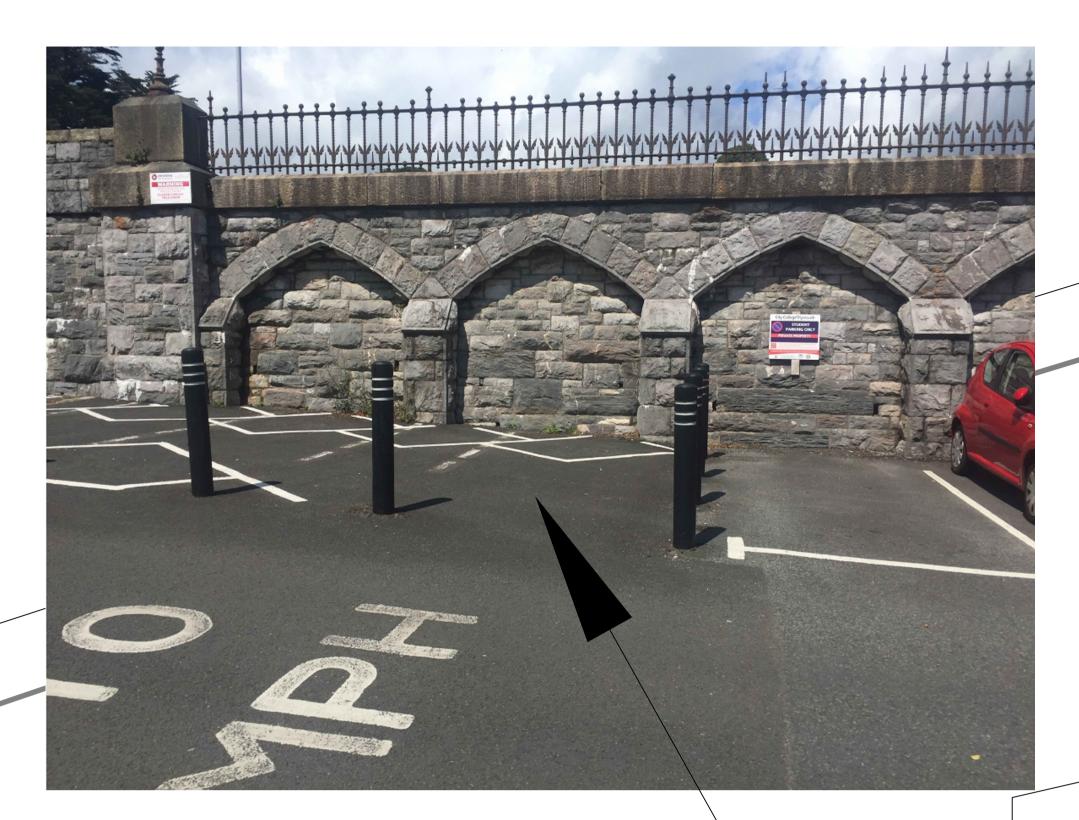

## CONSTRUCTION BUILDING

NOTES

Allow to cut Tarmac for 5nr 300mm2 for each concrete pad

Allow to excavate for 5nr pads to a minimum depth of 400mm

Allow for suitable strength concrete for each pad

Allow to supply and erect Smoking Shelter

Allow for mechanical fix of Smoking Shelter to concrete pad

Proposed Location 2 for Smoking Shelter Installed in last Car Park Space

| 09/08/19 | - | Initial plan |
|----------|---|--------------|
|          |   |              |
|          |   |              |
|          |   |              |
|          |   |              |
|          |   |              |
|          |   |              |
|          |   |              |
|          |   |              |
|          |   |              |
|          |   |              |
|          |   |              |
|          |   |              |
|          |   |              |
|          |   |              |
|          |   |              |
|          |   |              |
|          |   |              |
|          |   |              |
|          |   |              |
|          |   |              |
|          |   |              |
|          |   |              |

Existing Site Plan for; Location 2 for Smoking Shelter City College Plymouth Kings Road Centre Plymouth Devon

Drawing No. CCP-AH-SS-03