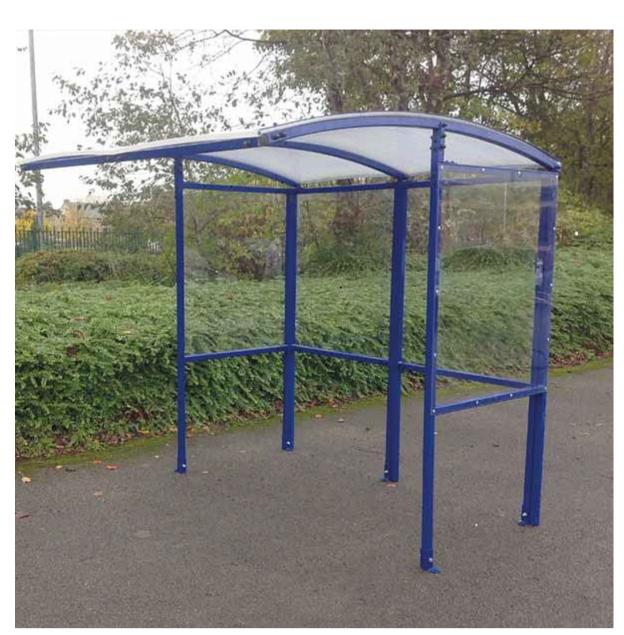

Purchase Smoking Shelter From NBB Outdoor Shelters www.nobutts.co.uk

Product Code: CSG07

Frame: Mild steel tube (40x40x2mm)

Powder coated steel frame Colour to be Blue (like Image)

Glazing: Clear polycarbonate held in place with rivets Pre-glazed

Roof: 16mm polycarbonate

Size: H2110 x L2110 x W1074

Allow to cut Tarmac for 5nr 300mm2 for each concrete pad

Allow to excavate for 5nr pads to a minimum depth of 400mm

Allow for suitable strength concrete for each pad

Product Code: CSG07

Frame: Mild steel tube (40x40x2mm)

Powder coated steel frame Colour to be Blue (like Image)

Glazing: Clear polycarbonate held in place with rivets Pre-glazed

Roof: 16mm polycarbonate

Size: H2110 x L2110 x W1074