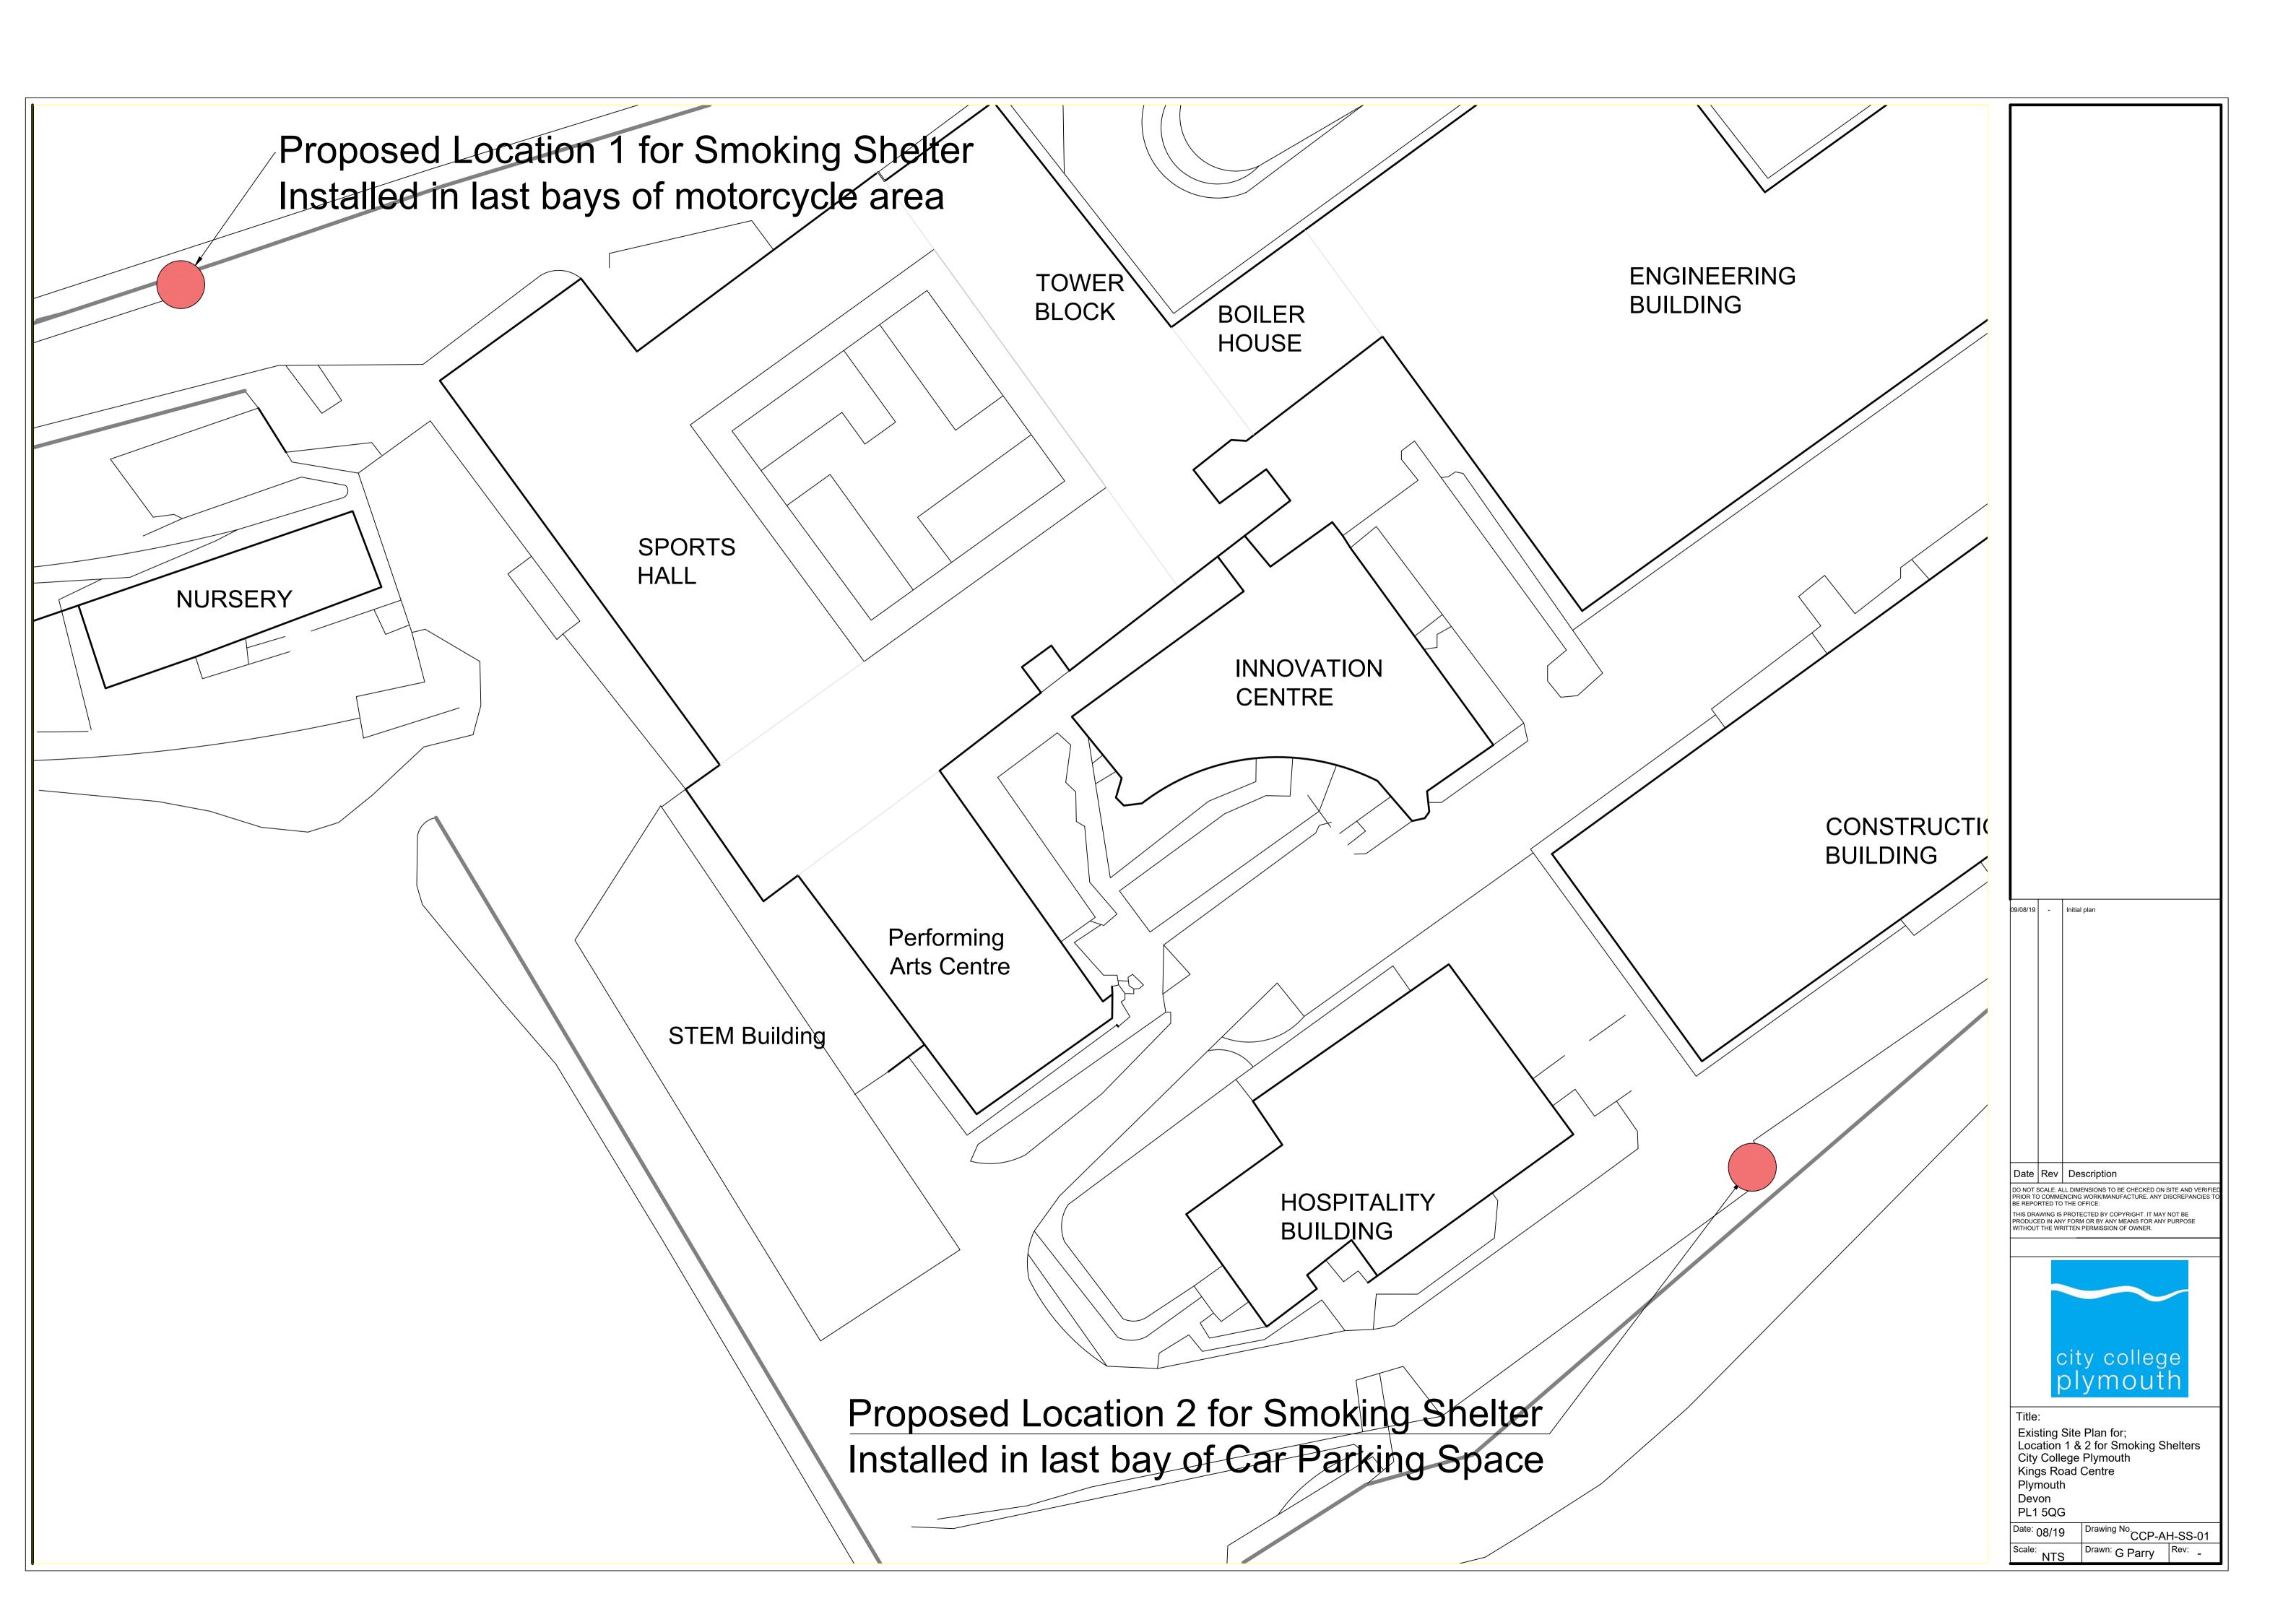

Allow to supply and erect Smoking Shelter

Allow for mechanical fix of Smoking Shelter to concrete pad

Proposed Location for Smoking Shelter Installed in last bays of motorcycle area

Date Rev Description

DO NOT SCALE: ALL DIMENSIONS TO BE CHECKED ON SITE AND VERIF PRIOR TO COMMENCING WORK/MANUFACTURE. ANY DISCREPANCIES BE REPORTED TO THE OFFICE: THIS DRAWING IS PROTECTED BY COPYRIGHT. IT MAY NOT BE PRODUCED IN ANY FORM OR BY ANY MEANS FOR ANY PURPOSE WITHOUT THE WRITTEN PERMISSION OF OWNER.

Existing Site Plan for; Location 1 for Smoking Shelter City College Plymouth Kings Road Centre Plymouth Devon PL1 5QG

Drawing No. CCP-AH-SS-02

MIIDCEDV

Purchase Smoking Shelter From MBB Outdoor Shelters www.nobutts.co.uk