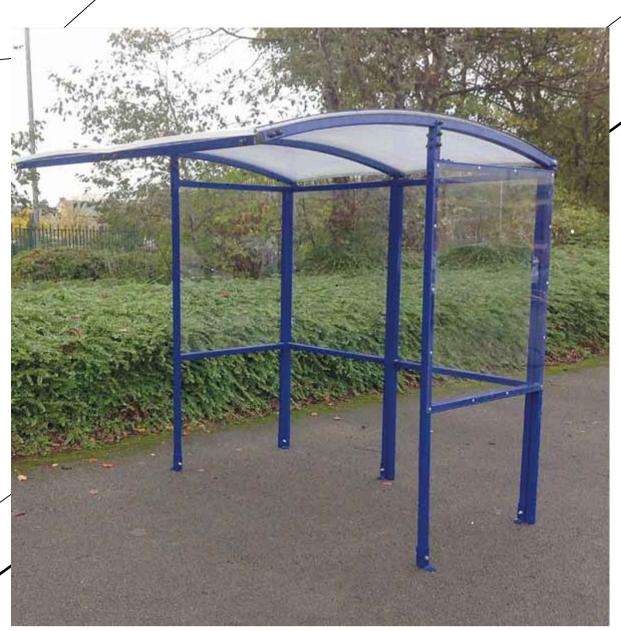

Purchase Smoking Shelter From NBB Outdoor Shelters www.nobutts.co.uk

Product Code: CSG07

Frame: Mild steel tube (40x40x2mm)

Powder coated steel frame Colour to be Blue (like Image)

Glazing: Clear polycarbonate held in place with rivets Pre-glazed

Roof: 16mm polycarbonate

Size: H2110 x L2110 x W1074

Allow to cut Tarmac for 5nr 300mm2 for each concrete pad

Allow to excavate for 5nr pads to a minimum depth of 400mm

Allow for suitable strength concrete for each pad

Product Code: CSG07

Frame: Mild steel tube (40x40x2mm)

Powder coated steel frame Colour to be Blue (like Image)

Glazing: Clear polycarbonate held in place with rivets Pre-glazed

Roof: 16mm polycarbonate

Size: H2110 x L2110 x W1074