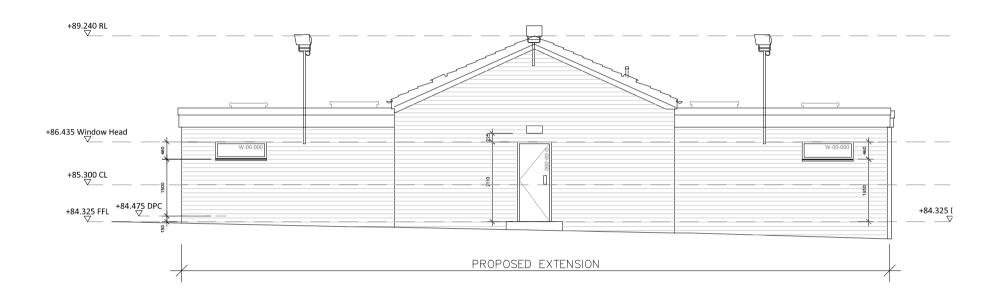

ELEVATION A - SOUTH-EAST - REAR

ELEVATION B - NORTH-EAST - PITCH SIDE

ELEVATION C - NORTH-WEST - FRONT

ELEVATION D - SOUTH-WEST - ROAD SIDE

NOTES

This drawing to be read in accordance with the specification/Bills of Quantities and related drawings.

## MATERIALS:

THE PROPOSED EXTENSION WILL HAVE THE FOLLOWING MATERIALS (TO MATCH EXISTING):

- FACING BRICKWORK
- UPVC WINDOWS AND DOORS, COLOUR WHITE
- UPVC ROOF FASCIA, COLOUR WHITE
- TILED ROOF

ACCESS & MAINTENANCE STRATEGY