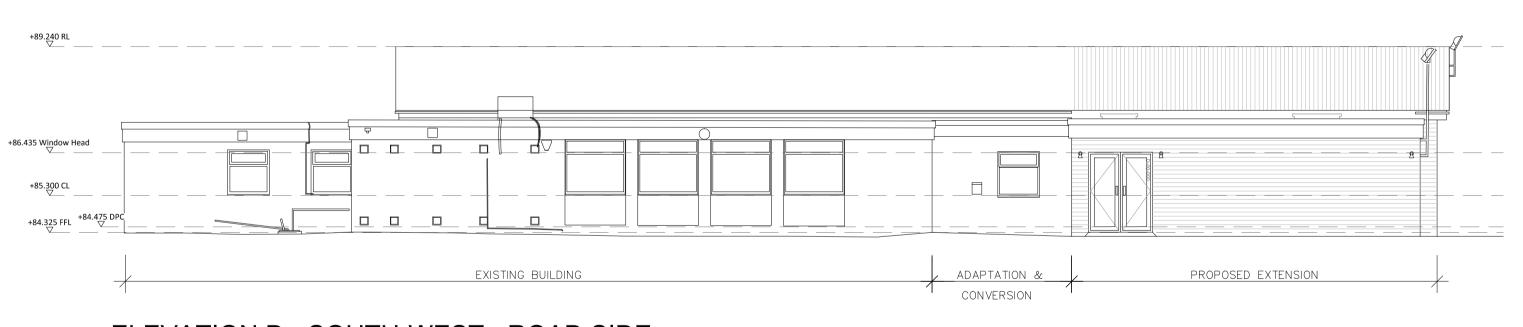

ELEVATION A - SOUTH-EAST - REAR

ELEVATION B - NORTH-EAST - PITCH SIDE

ELEVATION C - NORTH-WEST - FRONT

ELEVATION D - SOUTH-WEST - ROAD SIDE

NOTES

This drawing to be read in accordance with the specification/Bills of Quantities and related drawings.

## MATERIALS:

THE PROPOSED EXTENSION WILL HAVE THE FOLLOWING MATERIALS (TO MATCH EXISTING):

- FACING BRICKWORK
- UPVC WINDOWS AND DOORS, COLOUR WHITE
- UPVC ROOF FASCIA, COLOUR WHITE
- TILED ROOF

ACCESS & MAINTENANCE STRATEGY