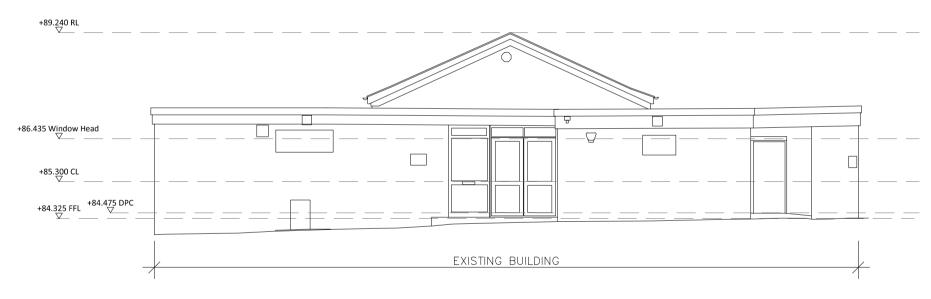

ELEVATION A - SOUTH-EAST - REAR

ELEVATION B - NORTH-EAST - PITCH SIDE

ELEVATION C - NORTH-WEST - FRONT

ELEVATION D - SOUTH-WEST - ROAD SIDE

NOTES

This drawing to be read in accordance with the specification/Bills of Quantities and related drawings.

## MATERIALS:

THE PROPOSED EXTENSION WILL HAVE THE FOLLOWING MATERIALS (TO MATCH EXISTING):

- FACING BRICKWORK
- UPVC WINDOWS AND DOORS, COLOUR WHITE
- UPVC ROOF FASCIA, COLOUR WHITE
- TILED ROOF

ACCESS & MAINTENANCE STRATEGY