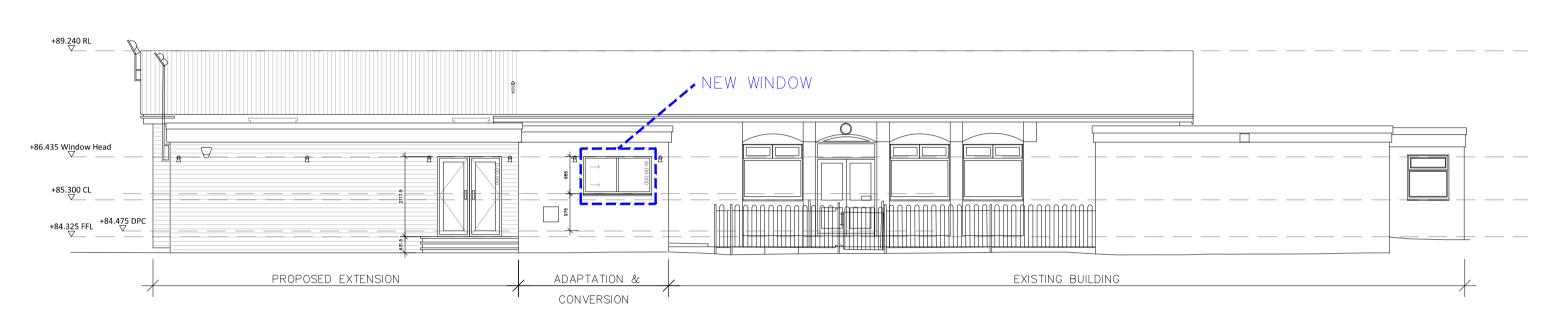

ELEVATION A - SOUTH-EAST - REAR

ELEVATION B - NORTH-EAST - PITCH SIDE

ELEVATION C - NORTH-WEST - FRONT

ELEVATION D - SOUTH-WEST - ROAD SIDE

NOTES

This drawing to be read in accordance with the specification/Bills of Quantities and related drawings.

## MATERIALS:

THE PROPOSED EXTENSION WILL HAVE THE FOLLOWING MATERIALS (TO MATCH EXISTING):

- FACING BRICKWORK
- UPVC WINDOWS AND DOORS, COLOUR WHITE
- UPVC ROOF FASCIA, COLOUR WHITE
- TILED ROOF

ACCESS & MAINTENANCE STRATEGY