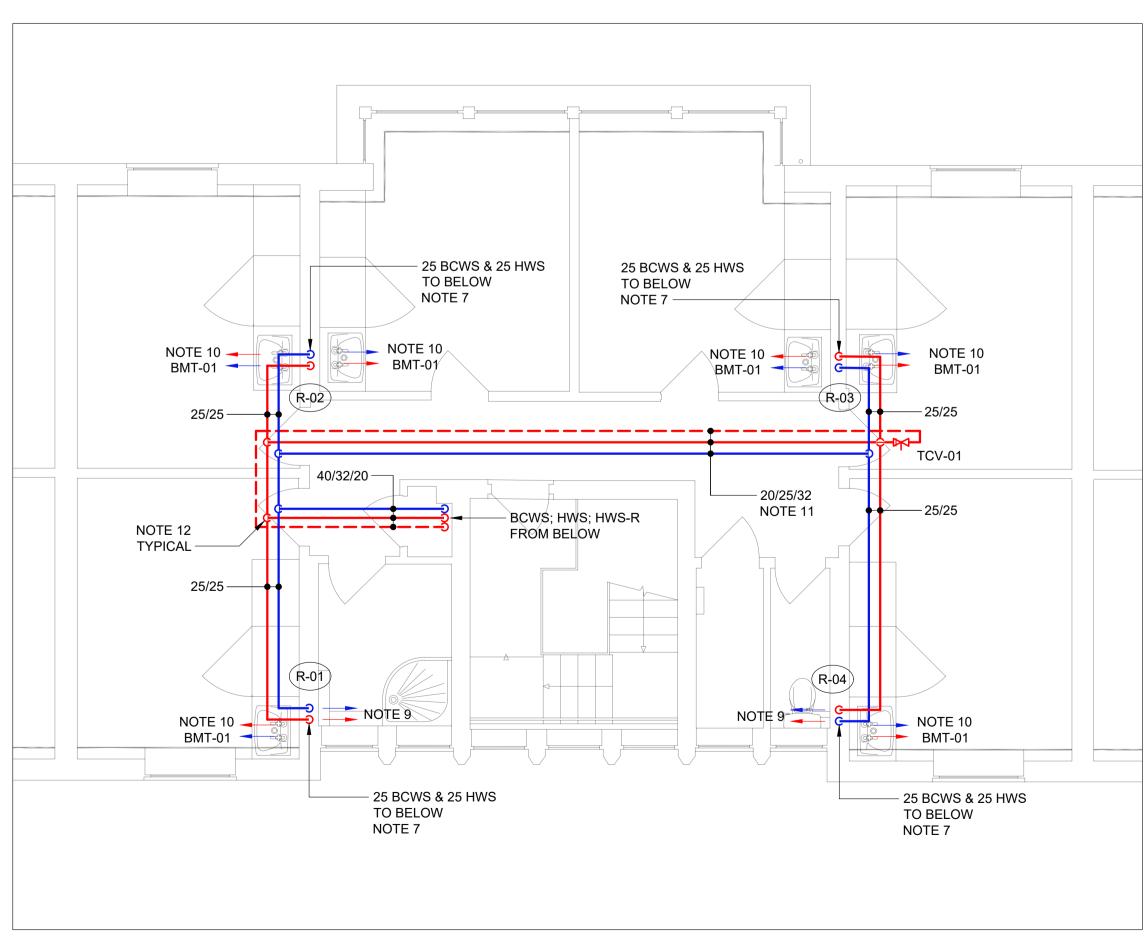

**GROUND FLOOR** 

SECOND FLOOR

## NOTES

- 1. READ THIS DRAWING IN CONJUNCTION WITH THE COVERSHEETS & SCHEDULES
- 2. ALL DIMENSIONS ARE IN mm 3. DO NOT SCALE FROM THIS DRAWING
- 4. FLOOR PLANS DO NOT SHOW ALL PIPE SIZES, COMPONENTS & ACCESSORIES, REFER FLOW DIAGRAMS
- 5. TO UNDERGROUND INFRASTRUCTURE; REFER TYPICAL CONNECTION DETAIL
- 6. NOT USED
- 7. NEW SERVICES IN EXISTING RISER LOCATION; PHASE 1: TEMPORARY CONNECTION TO EXISTING SERVICES AS THEY EXIT GROUND FLOOR SLAB **PHASE 2:** REMOVE TEMPORARY CONNECTION WITHOUT LEAVING A DEAD LEG & FEED FROM NEW SERVICES ON SECOND FLOOR
- 8. DROP FROM HIGH LEVEL WITHIN THICKNESS OF WALL LINING; EXIT THROUGH WALL PENETRATIONS AT 150 AFL; CONTINUE INSULATION THROUGH WALL PENETRATIONS; BUILDING ISOLATION & DRAIN VALVES BEHIND ACCESS PANEL AT LOW LEVEL
- 9. 15/15 NEW CONNECTIONS TO EXISTING POINTS OF USE; FIT FLOW RESTRICTORS TO FIXTURES THAT DO NOT CONFORM TO THE SPECIFIED MAXIMUM FLOW RATE LIMITATIONS
- 10. NEW BASIN/SINK, MIXER TAP; WASTE & TRAP IN EXISTING LOCATION; FOR BASIN/SINK SPECIFICATION REFER ARCHITECTURAL; 15/15 NEW CONNECTIONS TO MIXER TAP; 32/40 CONNECTION TO EXISTING DRAINAGE
- 11. RUN PIPEWORK AS HIGH AS REASONABLY POSSIBLE IN CORRIDOR
- 12. MINIMUM ELEVATION CHANGE FOR PIPES TO CROSS WITH 20 CLARENCE AFTER INSULATION

## LEGEND

| LTHW-F | Low Temperature Heating Water - Flow   |  |  |
|--------|----------------------------------------|--|--|
| LTHW-R | Low Temperature Heating Water - Return |  |  |
| GWS    | Gray Water Services                    |  |  |
| BCWS   | Boosted Cold Water Service             |  |  |
| MCWS   | Mains Cold Water Service               |  |  |
| HWS    | Hot Water Service                      |  |  |
| HWS-R  | Hot Water Service - Return             |  |  |
| DRN    | Drain                                  |  |  |
| DRN-CR | Drain - Chemical Resistant             |  |  |
| GAS    | Natural Gas                            |  |  |
| ACR    | Air-conditioning/Refrigeration         |  |  |
|        | Control Link                           |  |  |
| AP     | Access Panel                           |  |  |
| DG     | Door Grille                            |  |  |
| DG-FR  | Door Grille - Fire Rated               |  |  |
| EXT    | Extract Air                            |  |  |
| EXH    | Exhaust Air                            |  |  |
| FD     | Fire Damper                            |  |  |
| FFL    | Finished Floor Level                   |  |  |
| FSD    | Fire & Smoke Damper                    |  |  |
| ID     | Iris Damper                            |  |  |
| OA     | Outside Air                            |  |  |
| OBD    | Opposed Blade Damper                   |  |  |
| SA     | Supply Air                             |  |  |
| SBD    | Single Blade Damper                    |  |  |
| UFH    | Under Floor Heating                    |  |  |
|        |                                        |  |  |