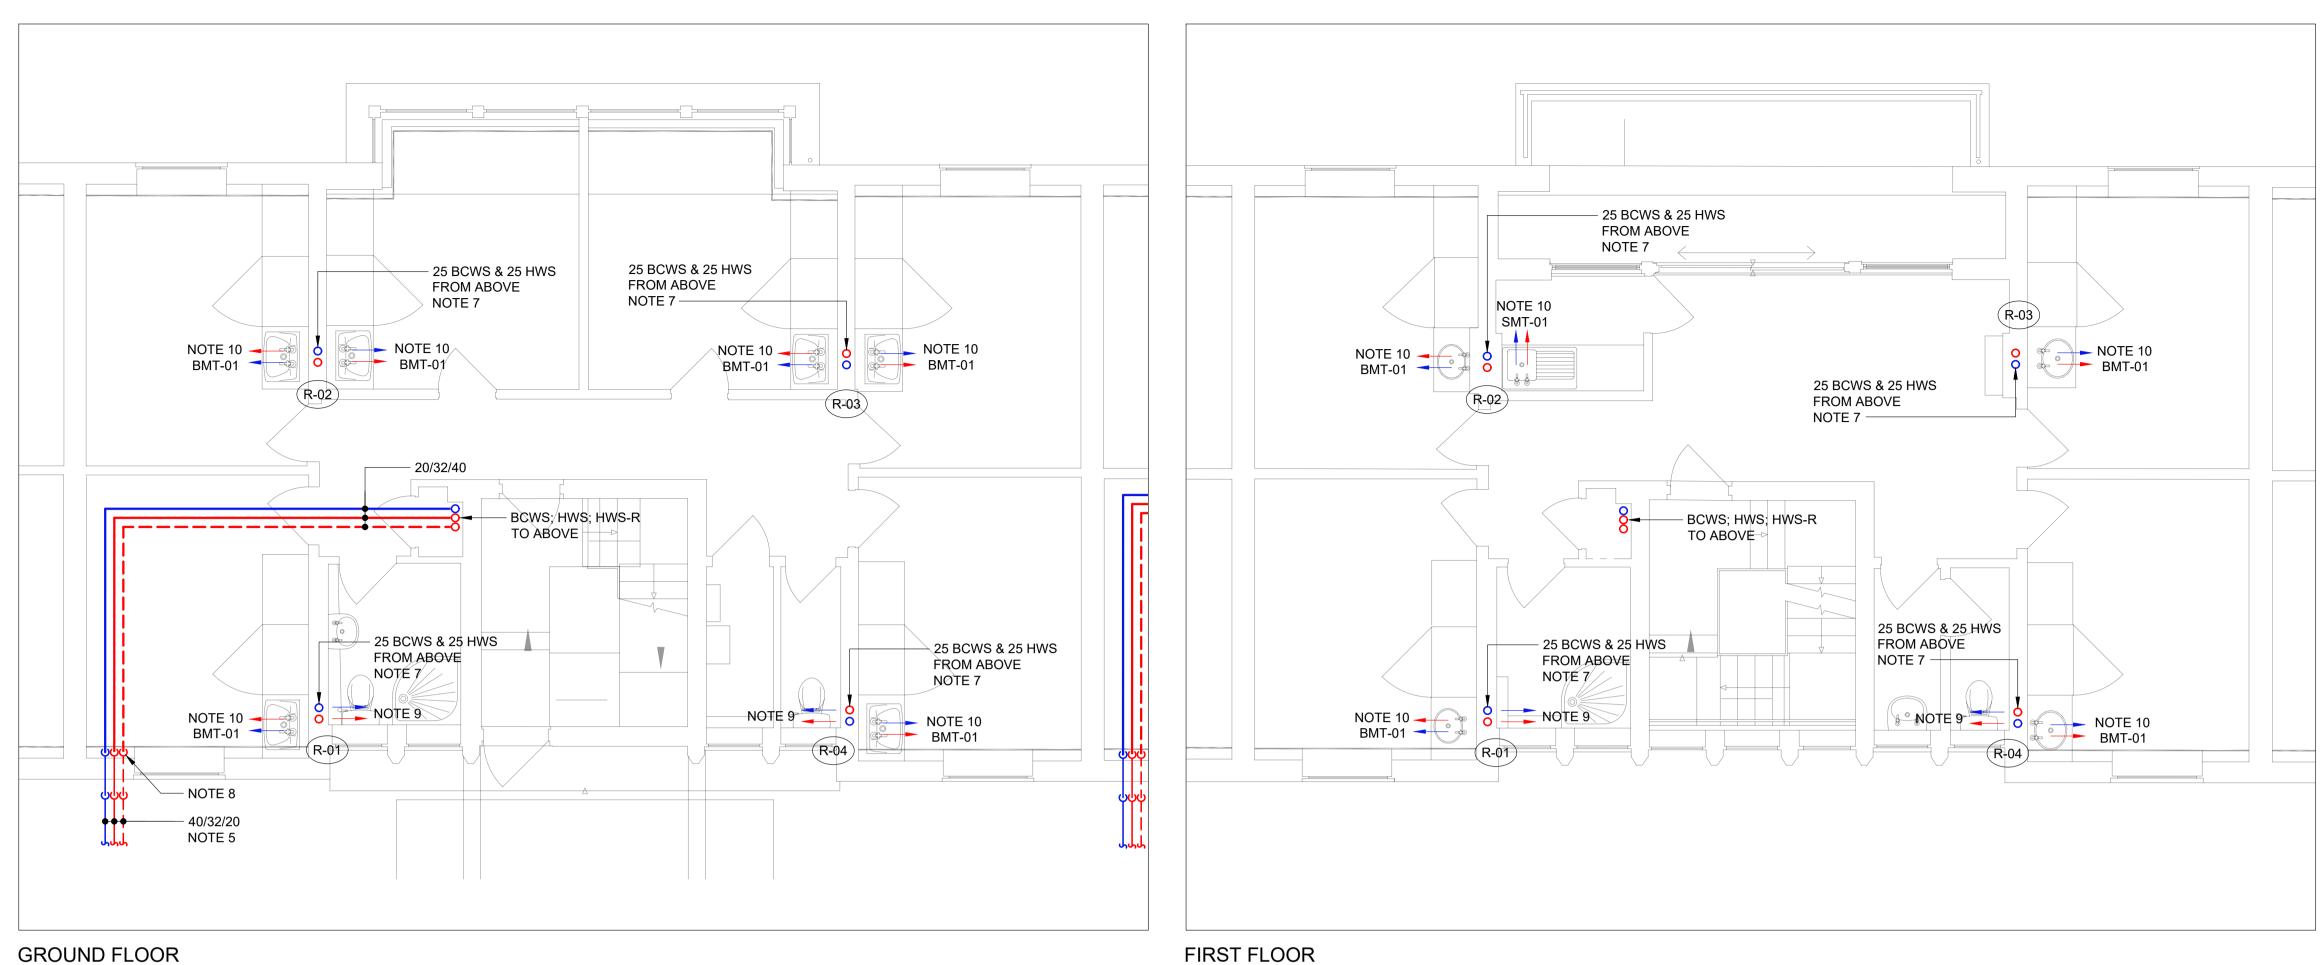

**GROUND FLOOR** 

SECOND FLOOR

## NOTES

- 1. READ THIS DRAWING IN CONJUNCTION WITH THE COVERSHEETS & SCHEDULES
- 2. ALL DIMENSIONS ARE IN mm 3. DO NOT SCALE FROM THIS DRAWING
- 4. FLOOR PLANS DO NOT SHOW ALL PIPE SIZES, COMPONENTS & ACCESSORIES, REFER FLOW DIAGRAMS
- 5. TO UNDERGROUND INFRASTRUCTURE; REFER TYPICAL CONNECTION DETAIL
- 6. NOT USED
- 7. NEW SERVICES IN EXISTING RISER LOCATION; PHASE 1: TEMPORARY CONNECTION TO EXISTING SERVICES AS THEY EXIT GROUND FLOOR SLAB **PHASE 2:** REMOVE TEMPORARY CONNECTION WITHOUT LEAVING A DEAD LEG & FEED FROM NEW SERVICES ON SECOND FLOOR
- 8. DROP FROM HIGH LEVEL WITHIN THICKNESS OF WALL LINING; EXIT THROUGH WALL PENETRATIONS AT 150 AFL; CONTINUE INSULATION THROUGH WALL PENETRATIONS; BUILDING ISOLATION & DRAIN VALVES BEHIND ACCESS PANEL AT LOW LEVEL
- 9. 15/15 NEW CONNECTIONS TO EXISTING POINTS OF USE; FIT FLOW RESTRICTORS TO FIXTURES THAT DO NOT CONFORM TO THE SPECIFIED MAXIMUM FLOW RATE LIMITATIONS
- 10. NEW BASIN/SINK, MIXER TAP; WASTE & TRAP IN EXISTING LOCATION; FOR BASIN/SINK SPECIFICATION REFER ARCHITECTURAL; 15/15 NEW CONNECTIONS TO MIXER TAP; 32/40 CONNECTION TO EXISTING DRAINAGE
- 11. RUN PIPEWORK AS HIGH AS REASONABLY POSSIBLE IN CORRIDOR
- 12. MINIMUM ELEVATION CHANGE FOR PIPES TO CROSS WITH 20 CLARENCE AFTER INSULATION

## LEGEND

| LTHW-F | Low Temperature Heating Water - Flow   |  |  |
|--------|----------------------------------------|--|--|
| LTHW-R | Low Temperature Heating Water - Return |  |  |
| GWS    | Gray Water Services                    |  |  |
| BCWS   | Boosted Cold Water Service             |  |  |
| MCWS   | Mains Cold Water Service               |  |  |
| HWS    | Hot Water Service                      |  |  |
| HWS-R  | Hot Water Service - Return             |  |  |
| DRN    | Drain                                  |  |  |
| DRN-CR | Drain - Chemical Resistant             |  |  |
| GAS    | Natural Gas                            |  |  |
| ACR    | Air-conditioning/Refrigeration         |  |  |
|        | Control Link                           |  |  |
| AP     | Access Panel                           |  |  |
| DG     | Door Grille                            |  |  |
| DG-FR  | Door Grille - Fire Rated               |  |  |
| EXT    | Extract Air                            |  |  |
| EXH    | Exhaust Air                            |  |  |
| FD     | Fire Damper                            |  |  |
| FFL    | Finished Floor Level                   |  |  |
| FSD    | Fire & Smoke Damper                    |  |  |
| ID     | Iris Damper                            |  |  |
| OA     | Outside Air                            |  |  |
| OBD    | Opposed Blade Damper                   |  |  |
| SA     | Supply Air                             |  |  |
| SBD    | Single Blade Damper                    |  |  |
| UFH    | Under Floor Heating                    |  |  |
|        |                                        |  |  |