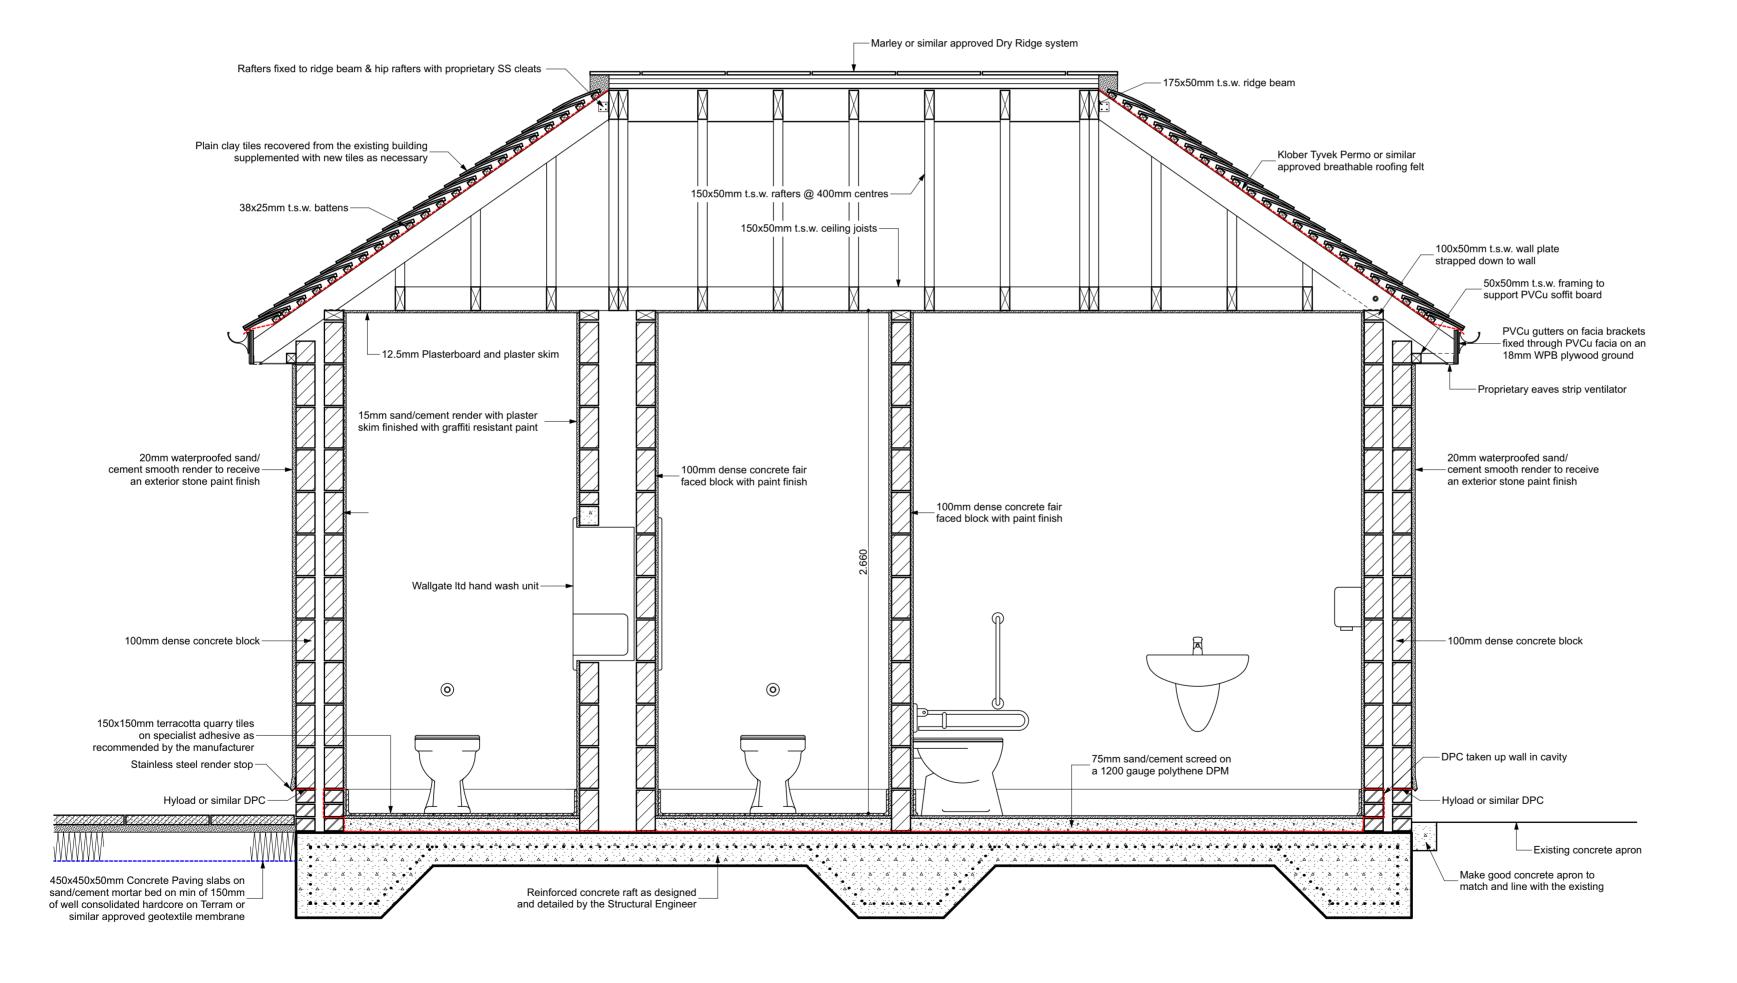

## PLANNING APPLICATION General Section B-B

Scale : 1:20 @ A2

Date : June 2021

Drawn by :

| Project Ref. : | Drawing No. | Rev.: |
|----------------|-------------|-------|
| 363/01         | BLD11       |       |

This Drawing is Copyright ©
Scale for Planning Purposes Only
Do Not Scale for Construction Use

Use Figured Dimensions Only
Any Discrepancies to be Notified Immediately

• 90 Herne Rise

• ILMINSTER

• Somerset