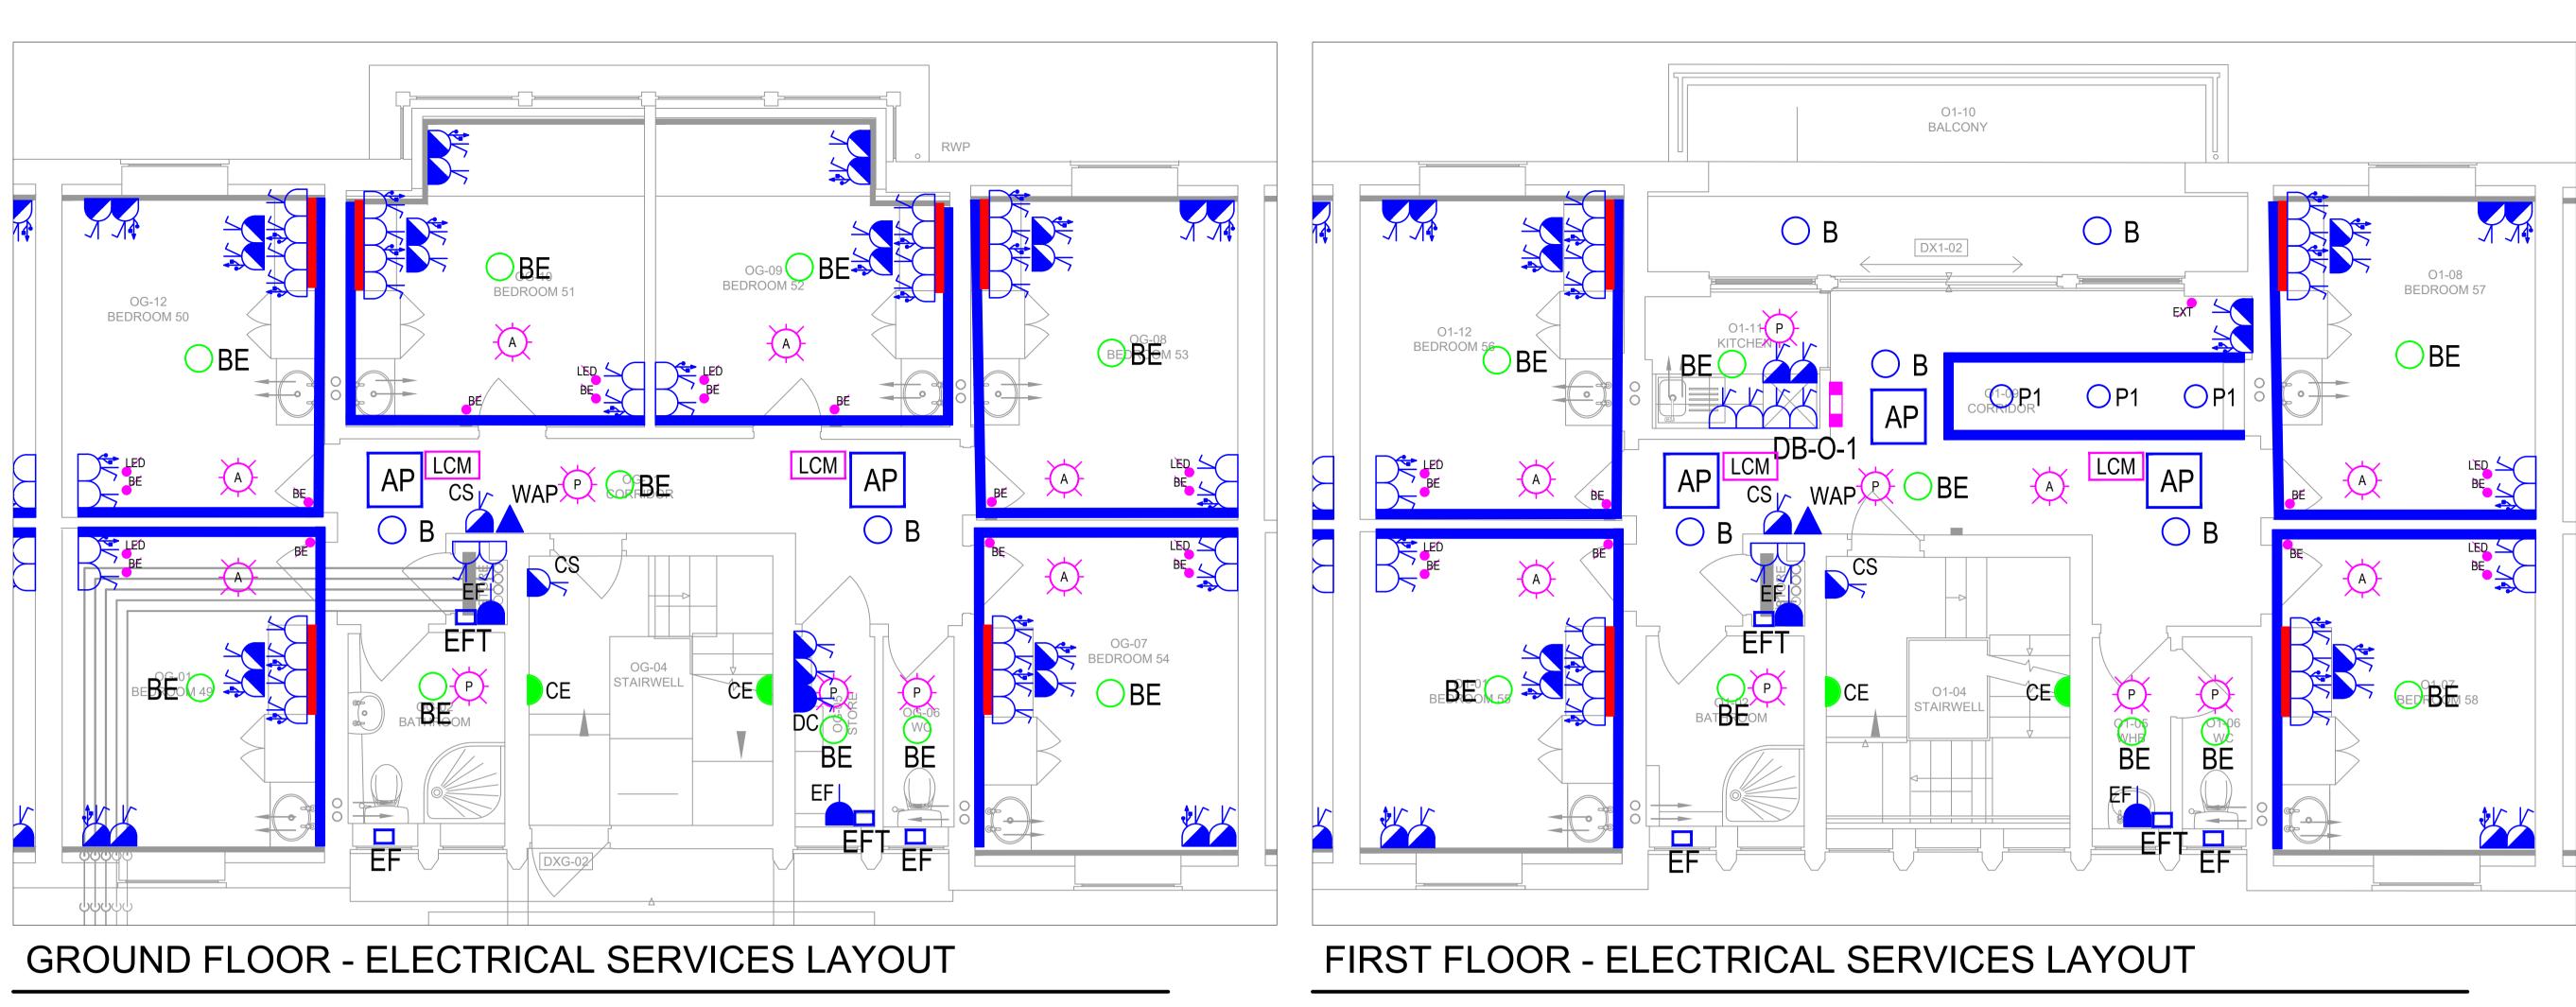

BEDFBOM 64

| Electrical                                                                                                                                                                       | Services Legend - Ongley                                                         | Electrical Services Legend - Ongley                                                                                                                                                   |                                                                                                                        |
|----------------------------------------------------------------------------------------------------------------------------------------------------------------------------------|----------------------------------------------------------------------------------|---------------------------------------------------------------------------------------------------------------------------------------------------------------------------------------|------------------------------------------------------------------------------------------------------------------------|
| *KK                                                                                                                                                                              | Double Socket with USB-A & USB-C Outlet                                          |                                                                                                                                                                                       | RGBW LED Lighting Strip and<br>LED light shelf profile                                                                 |
|                                                                                                                                                                                  | Double Socket with USB-A & USB-C Outlet @ Low Level                              | LED                                                                                                                                                                                   | Single Zone RGBW LED<br>Controller                                                                                     |
| KK                                                                                                                                                                               | Double Switched Socket Outlet                                                    | "X"                                                                                                                                                                                   | Switch (2 = 2-Way, 3 = 3-Way<br>= Retractive, EXT = External)                                                          |
|                                                                                                                                                                                  | Double Switched Socket Outlet<br>at Low Level                                    |                                                                                                                                                                                       | Detector (A = Absence, P =<br>Presence, D = Daylight)                                                                  |
| "XX"                                                                                                                                                                             | Fused Spur with flex outlet                                                      | P1                                                                                                                                                                                    | Hanging pendant - specified by<br>client/architect                                                                     |
| AP                                                                                                                                                                               | Access Panel                                                                     | В                                                                                                                                                                                     | Luceco Atlas LBH213K Surfac<br>Bulkhead, BE = Emergency                                                                |
| EF                                                                                                                                                                               | Nuaire Cyfan window mounted<br>extract fan - 24V                                 | CE                                                                                                                                                                                    | Luceco Atlas Em . Bulkhead wit<br>PIR - LBH214KMW3M-03                                                                 |
| EFT                                                                                                                                                                              | Nuaire Cyfan remote 230V-24V<br>transformer                                      | LCM                                                                                                                                                                                   | DALI Lighting Control Module                                                                                           |
|                                                                                                                                                                                  | Double Data Outlet - Cat 6                                                       | <b>NOTE:</b> Lighting to be designed and supplied by Luceco, Jeremy Pinnock, E: jeremy.pinnock@luceco.com, M: 07970 356296                                                            |                                                                                                                        |
|                                                                                                                                                                                  | Single Data Outlet - Cat 6                                                       | Strip by Bright Gree                                                                                                                                                                  | Supply of the LED Controllers and RGBW<br>en Technology, Contact Jonty Rugg, E:<br>reentechnology.com, M: 07584 156924 |
| CS                                                                                                                                                                               | Red Cleaners Socket at Low<br>Level                                              | <b>NOTE:</b> Lighting controls to be designed, supplied and commissioned by Lighting Controls UK Ltd, Contact Martin Snare M: 07772 660174, E: martin.snarey@lightingcontrols.ltd.uk. |                                                                                                                        |
|                                                                                                                                                                                  | Wall Mounted Dado Trunking                                                       |                                                                                                                                                                                       |                                                                                                                        |
| DB-O-1                                                                                                                                                                           | New 250A, Split Metered Dist.<br>Board with 16 & 6 TPN Ways                      |                                                                                                                                                                                       |                                                                                                                        |
| <b>NOTE:</b> All distribution boards to be Schneider Acti9 Isobar B P<br>TP&N split metered distribution boards complete with incoming<br>isolator and 2no. RS485 output meters. |                                                                                  |                                                                                                                                                                                       |                                                                                                                        |
|                                                                                                                                                                                  | urposes of tender allow for 75% of the slisted above to be supplied with 20A SPN |                                                                                                                                                                                       |                                                                                                                        |

## Electrical Services Scope Of Work - Fit Out

- NEW USB DSSO ADJACENT EACH BED TO BE INSTALLED WITHIN NEW BEDHEAD UNIT (REFER TO ARCHITECTS DETAILS)
- WHERE OUTLETS ARE INSTALLED WITHIN NEWLY INSULATED WALLS CABLING SHALL BE INSTALLED WITHIN RECESSED CONDUIT.
- WHERE OUTLETS ARE INSTALLED WITHIN INTERNAL WALLS THE CONTRACTOR SHALL ALLOW TO CHASE WALLS TO FACILITATE RECESSED INSTALLATION OF CABLING AND TO MAKE GOOD UPON COMPLETION.
- WIRING AT HIGH LEVEL SHALL BE CONTAINED ON THE NEW LED LIGHTING SHELF OR WITHIN CEILING VOIDS TO ENSURE ALL CABLING IS RECESSED. ALL SUPPLIES ARE TO BE FED
- FROM NEW DISTRIBUTIONS BOARDS SHOWN AND INSTALLED WITH LS0H T&E.
- 6. THE LED LIGHTING STRIP SHALL BE INSTALLED ON A NEW LED LIGHTING SHELF TO BE SUPPLIED AND INSTALLED BY THE MAIN CONTRACTOR, THE SHELF SHALL BE OF SUITABLE SIZE TO CONCEAL THE LED STRIP AND NEW CABLING FOR THE NEW POWER AND LIGHTING CIRCUITS.
- 7. THE LED CONTROLLERS SHALL BE SECURELY FIXED TO THE WALL.
- 8. AN ABSENCE DETECTOR SHALL BE INSTALLED INLINE WITH THE LED DRIVER TO ENSURE LIGHTS SWITCH OFF WHEN ROOMS ARE UNOCCUPIED.
- 9. ELECTRICAL CONTRACTOR TO PROVIDE DISTRIBUTION BOARD SCHEDULE WITH PROPOSED CABLE SIZES FOR APPROVAL BY THE ENGINEER BEFORE COMMENCING WORKS.
- 10. PROVIDE ALL NECESSARY TESTING AND COMMISSIONING OF NEW

- ELECTRICAL SYSTEMS.
- 11. PROVIDE UPDATED RECORD DRAWINGS AND OPERATION AND MAINTENANCE MANUALS UPON COMPLETION OF THE WORKS.
- 12. PROVIDE UPDATED DISTRIBUTION BOARD SCHEDULES UPON COMPLETION OF THE WORKS.
- 13. ALL DATA TO BE RUN TO GROUND FLOOR DATA CABINET IN STORE WITHIN EACH HALL.
- 14. ALLOW FOR INVERTED CABLE TRAY WITHIN CEILING VOID OF ALL CORRIDORS TO CONTAIN ALL CABLING.
- 15. ALLOW FOR SURFACE MOUNTED GALVANISED CONDUIT WITHIN STORES, STAIRWELLS, TOILETS AND WHB ROOMS.
- 16. ALLOW FOR PLASTIC SURFACE MOUNTED CONDUIT WITHIN BATHROOMS.
- 14. CONTRACTOR WILL BE RESPONSIBLE FOR DEVELOPING THE DESIGN FROM THE TENDER DRAWINGS TO COMPLETION TO INCLUDE FINALISING POSITIONS OF ALL OUTLETS WITH THE ARCHITECT, CO-ORDINATING FINAL OUTLET POSITIONS WITH OTHER TRADES, PREPARING CONSTRUCTION ISSUE DRAWINGS AND DISTRIBUTION BOARD SCHEDULES FOR APPROVAL BY THE ENGINEER.

## NOTES -ELECTRICAL SERVICES

- 1. THIS DRAWING IS TO BE READ IN CONJUNCTION WITH THE ELECTRICAL COVER SHEET, TYPICAL ELECTRICAL DETAILS DRAWING AND ELECTRICAL SPECIFICATION DOCUMENT.
- DO NOT SCALE FROM DRAWINGS, REFER TO ARCHITECTS DRAWINGS FOR SETTING OUT
- FIRE RATE PENETRATIONS & UTILISE KINGSPAN SAFIRE FIRE INSERTS ON ALL ELECTRICAL OUTLETS MOUNTED IN FIRE RATED WALLS - REFER TO ARCHITECTS FIRE STRATEGY DRAWINGS
- CO-ORDINATE ALL SUPPLIES FOR EQUIPMENT WITH FINAL LOCATIONS AND HEIGHTS BEFORE INSTALLATION.
- CAREFUL ATTENTION SHALL BE GIVEN TO THE SOCKET OUTLET SYMBOL DENOTING THE REQUIREMENT FOR INTEGRATED **USB A&C OUTLETS**
- 6. LAYOUT IS TO BE FULLY COORDINATED WITH EXISTING CONDITIONS, ARCHITECTURAL DETAILS AND OTHER SERVICES FINAL LAYOUT TO BE APPROVED BEFORE COMMENCING INSTALLATION.
- INSTALL EQUIPMENT AND SERVICES ACCORDING TO MANUFACTURER'S INSTRUCTIONS AND IN HARMONY WITH APPLICABLE CODES & STANDARDS