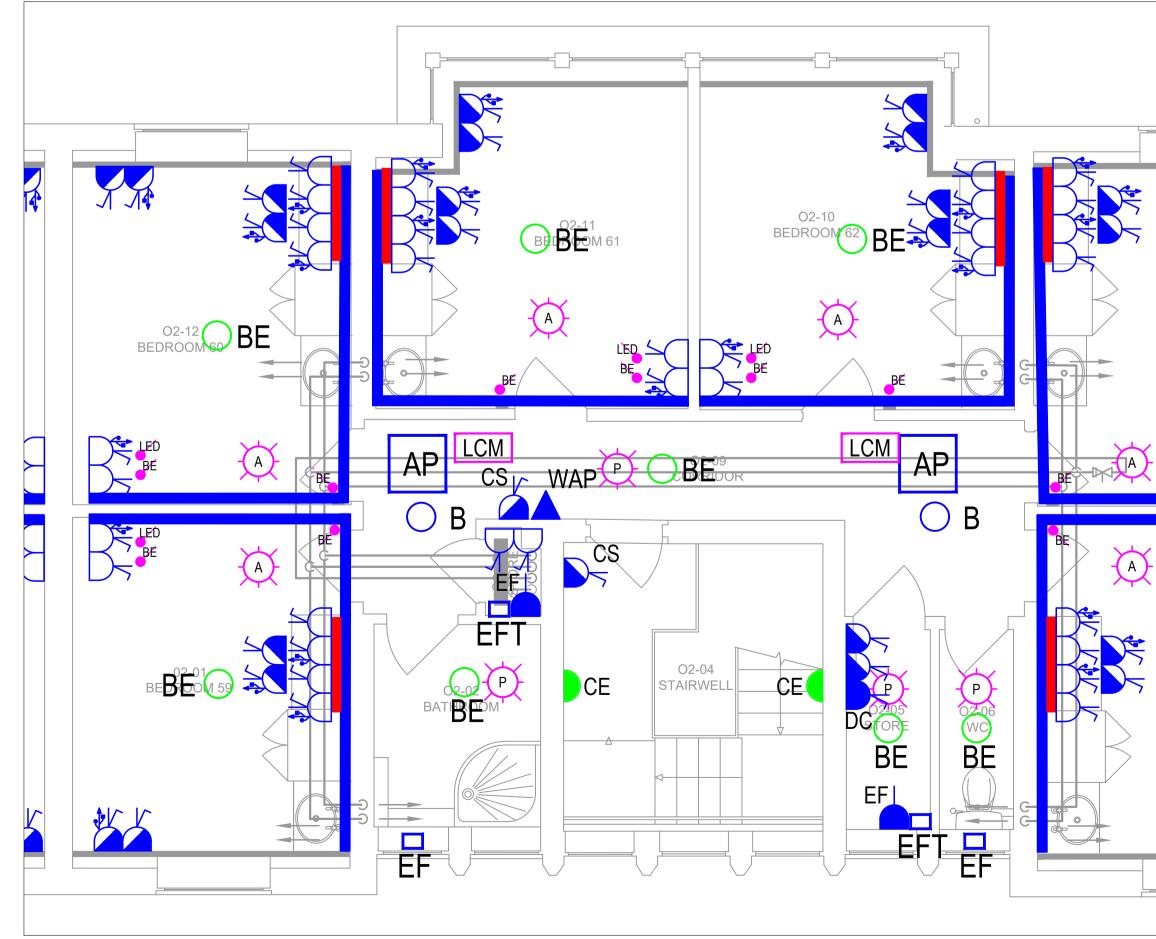

BEDFBOM 64

| Electrical                                                                                                                                                                       | Services Legend - Ongley                                                         | Electrical Services Legend - Ongley                                                                                                                                                   |                                                                                                                        |
|----------------------------------------------------------------------------------------------------------------------------------------------------------------------------------|----------------------------------------------------------------------------------|---------------------------------------------------------------------------------------------------------------------------------------------------------------------------------------|------------------------------------------------------------------------------------------------------------------------|
| *KK                                                                                                                                                                              | Double Socket with USB-A & USB-C Outlet                                          |                                                                                                                                                                                       | RGBW LED Lighting Strip and<br>LED light shelf profile                                                                 |
|                                                                                                                                                                                  | Double Socket with USB-A & USB-C Outlet @ Low Level                              | LED                                                                                                                                                                                   | Single Zone RGBW LED<br>Controller                                                                                     |
| KK                                                                                                                                                                               | Double Switched Socket Outlet                                                    | "X"                                                                                                                                                                                   | Switch (2 = 2-Way, 3 = 3-Way<br>= Retractive, EXT = External)                                                          |
|                                                                                                                                                                                  | Double Switched Socket Outlet<br>at Low Level                                    |                                                                                                                                                                                       | Detector (A = Absence, P =<br>Presence, D = Daylight)                                                                  |
| "XX"                                                                                                                                                                             | Fused Spur with flex outlet                                                      | P1                                                                                                                                                                                    | Hanging pendant - specified by<br>client/architect                                                                     |
| AP                                                                                                                                                                               | Access Panel                                                                     | В                                                                                                                                                                                     | Luceco Atlas LBH213K Surfac<br>Bulkhead, BE = Emergency                                                                |
| EF                                                                                                                                                                               | Nuaire Cyfan window mounted<br>extract fan - 24V                                 | CE                                                                                                                                                                                    | Luceco Atlas Em . Bulkhead wit<br>PIR - LBH214KMW3M-03                                                                 |
| EFT                                                                                                                                                                              | Nuaire Cyfan remote 230V-24V<br>transformer                                      | LCM                                                                                                                                                                                   | DALI Lighting Control Module                                                                                           |
|                                                                                                                                                                                  | Double Data Outlet - Cat 6                                                       | <b>NOTE:</b> Lighting to be designed and supplied by Luceco, Jeremy Pinnock, E: jeremy.pinnock@luceco.com, M: 07970 356296                                                            |                                                                                                                        |
|                                                                                                                                                                                  | Single Data Outlet - Cat 6                                                       | Strip by Bright Gree                                                                                                                                                                  | Supply of the LED Controllers and RGBW<br>en Technology, Contact Jonty Rugg, E:<br>reentechnology.com, M: 07584 156924 |
| CS                                                                                                                                                                               | Red Cleaners Socket at Low<br>Level                                              | <b>NOTE:</b> Lighting controls to be designed, supplied and commissioned by Lighting Controls UK Ltd, Contact Martin Snare M: 07772 660174, E: martin.snarey@lightingcontrols.ltd.uk. |                                                                                                                        |
|                                                                                                                                                                                  | Wall Mounted Dado Trunking                                                       |                                                                                                                                                                                       |                                                                                                                        |
| DB-O-1                                                                                                                                                                           | New 250A, Split Metered Dist.<br>Board with 16 & 6 TPN Ways                      |                                                                                                                                                                                       |                                                                                                                        |
| <b>NOTE:</b> All distribution boards to be Schneider Acti9 Isobar B P<br>TP&N split metered distribution boards complete with incoming<br>isolator and 2no. RS485 output meters. |                                                                                  |                                                                                                                                                                                       |                                                                                                                        |
|                                                                                                                                                                                  | urposes of tender allow for 75% of the slisted above to be supplied with 20A SPN |                                                                                                                                                                                       |                                                                                                                        |

## Electrical Services Scope Of Work - Fit Out

- NEW USB DSSO ADJACENT EACH BED TO BE INSTALLED WITHIN NEW BEDHEAD UNIT (REFER TO ARCHITECTS DETAILS)
- WHERE OUTLETS ARE INSTALLED WITHIN NEWLY INSULATED WALLS CABLING SHALL BE INSTALLED WITHIN RECESSED CONDUIT.
- WHERE OUTLETS ARE INSTALLED WITHIN INTERNAL WALLS THE CONTRACTOR SHALL ALLOW TO CHASE WALLS TO FACILITATE RECESSED INSTALLATION OF CABLING AND TO MAKE GOOD UPON COMPLETION.
- WIRING AT HIGH LEVEL SHALL BE CONTAINED ON THE NEW LED LIGHTING SHELF OR WITHIN CEILING VOIDS TO ENSURE ALL CABLING IS RECESSED. ALL SUPPLIES ARE TO BE FED
- FROM NEW DISTRIBUTIONS BOARDS SHOWN AND INSTALLED WITH LS0H T&E.
- 6. THE LED LIGHTING STRIP SHALL BE INSTALLED ON A NEW LED LIGHTING SHELF TO BE SUPPLIED AND INSTALLED BY THE MAIN CONTRACTOR, THE SHELF SHALL BE OF SUITABLE SIZE TO CONCEAL THE LED STRIP AND NEW CABLING FOR THE NEW POWER AND LIGHTING CIRCUITS.
- 7. THE LED CONTROLLERS SHALL BE SECURELY FIXED TO THE WALL.
- 8. AN ABSENCE DETECTOR SHALL BE INSTALLED INLINE WITH THE LED DRIVER TO ENSURE LIGHTS SWITCH OFF WHEN ROOMS ARE UNOCCUPIED.
- 9. ELECTRICAL CONTRACTOR TO PROVIDE DISTRIBUTION BOARD SCHEDULE WITH PROPOSED CABLE SIZES FOR APPROVAL BY THE ENGINEER BEFORE COMMENCING WORKS.
- 10. PROVIDE ALL NECESSARY TESTING AND COMMISSIONING OF NEW

- ELECTRICAL SYSTEMS.
- 11. PROVIDE UPDATED RECORD DRAWINGS AND OPERATION AND MAINTENANCE MANUALS UPON COMPLETION OF THE WORKS.
- 12. PROVIDE UPDATED DISTRIBUTION BOARD SCHEDULES UPON COMPLETION OF THE WORKS.
- 13. ALL DATA TO BE RUN TO GROUND FLOOR DATA CABINET IN STORE WITHIN EACH HALL.
- 14. ALLOW FOR INVERTED CABLE TRAY WITHIN CEILING VOID OF ALL CORRIDORS TO CONTAIN ALL CABLING.
- 15. ALLOW FOR SURFACE MOUNTED GALVANISED CONDUIT WITHIN STORES, STAIRWELLS, TOILETS AND WHB ROOMS.
- 16. ALLOW FOR PLASTIC SURFACE MOUNTED CONDUIT WITHIN BATHROOMS.
- 14. CONTRACTOR WILL BE RESPONSIBLE FOR DEVELOPING THE DESIGN FROM THE TENDER DRAWINGS TO COMPLETION TO INCLUDE FINALISING POSITIONS OF ALL OUTLETS WITH THE ARCHITECT, CO-ORDINATING FINAL OUTLET POSITIONS WITH OTHER TRADES, PREPARING CONSTRUCTION ISSUE DRAWINGS AND DISTRIBUTION BOARD SCHEDULES FOR APPROVAL BY THE ENGINEER.

## NOTES -ELECTRICAL SERVICES

- 1. THIS DRAWING IS TO BE READ IN CONJUNCTION WITH THE ELECTRICAL COVER SHEET, TYPICAL ELECTRICAL DETAILS DRAWING AND ELECTRICAL SPECIFICATION DOCUMENT.
- DO NOT SCALE FROM DRAWINGS, REFER TO ARCHITECTS DRAWINGS FOR SETTING OUT
- FIRE RATE PENETRATIONS & UTILISE KINGSPAN SAFIRE FIRE INSERTS ON ALL ELECTRICAL OUTLETS MOUNTED IN FIRE RATED WALLS - REFER TO ARCHITECTS FIRE STRATEGY DRAWINGS
- CO-ORDINATE ALL SUPPLIES FOR EQUIPMENT WITH FINAL LOCATIONS AND HEIGHTS BEFORE INSTALLATION.
- CAREFUL ATTENTION SHALL BE GIVEN TO THE SOCKET OUTLET SYMBOL DENOTING THE REQUIREMENT FOR INTEGRATED **USB A&C OUTLETS**
- 6. LAYOUT IS TO BE FULLY COORDINATED WITH EXISTING CONDITIONS, ARCHITECTURAL DETAILS AND OTHER SERVICES FINAL LAYOUT TO BE APPROVED BEFORE COMMENCING INSTALLATION.
- INSTALL EQUIPMENT AND SERVICES ACCORDING TO MANUFACTURER'S INSTRUCTIONS AND IN HARMONY WITH APPLICABLE CODES & STANDARDS