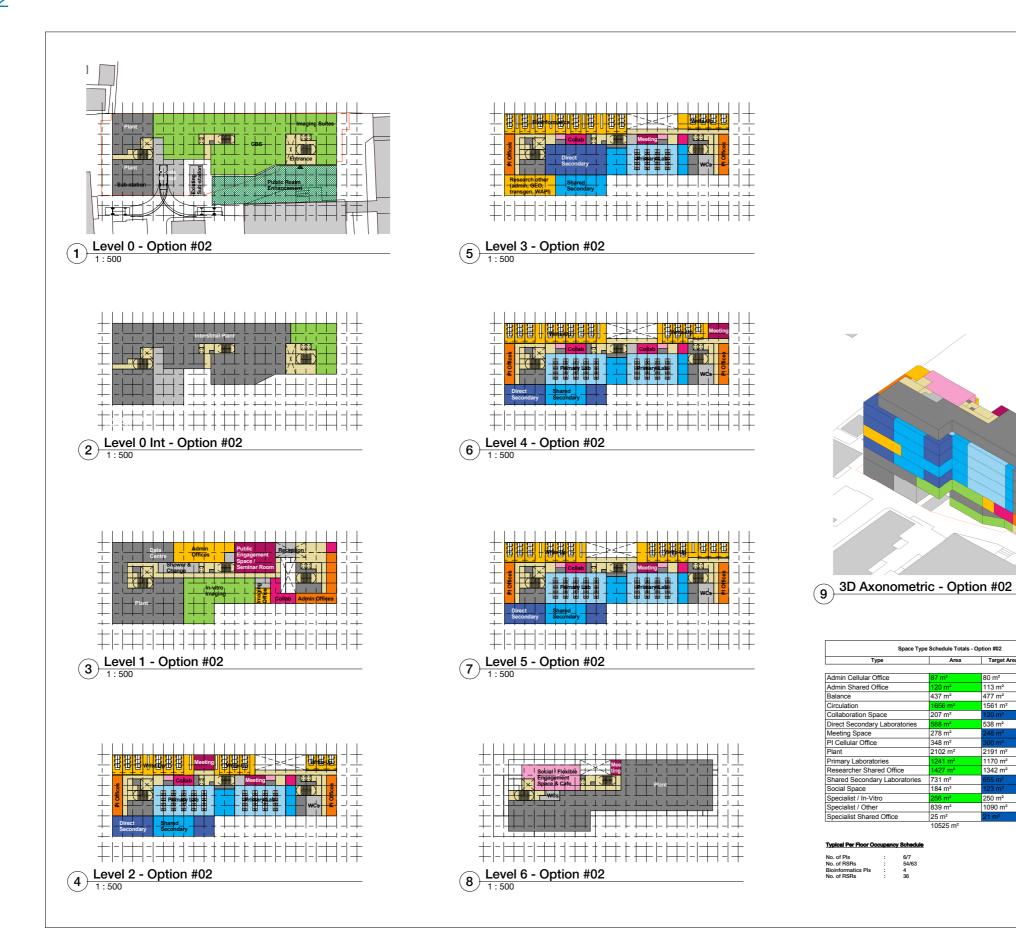

## 6.2.2 Option 2

Copyright Hawkins\Brown Architects
No implied licence exists. This drawing should not
be used to calculate areas for the purposes of
valuation. Do not scale this drawing. All
dimensions to be checked on the site by the
contractor and such dimensions to be their
responsibility. All work must comply with relevant
British Standards and Building Regulations requirements. Drawing errors and omissions to be reported to the architect. To be read in conjunction with Architect's specification and other consultant information.

Hawkins\ Brown

London Institute of Medical London Institute of Medical Sciences

Floor Plans Options Matrix -Stage 01 Option #02

| Scale @ A1<br>1:500   |        | Date 28/09/17    |  |
|-----------------------|--------|------------------|--|
| Drawn By<br>JK        |        | Checked By<br>BP |  |
| Job Number<br>17034   | Status | Purpose of Issue |  |
| Drawing No.<br>SK 007 |        | Rev              |  |