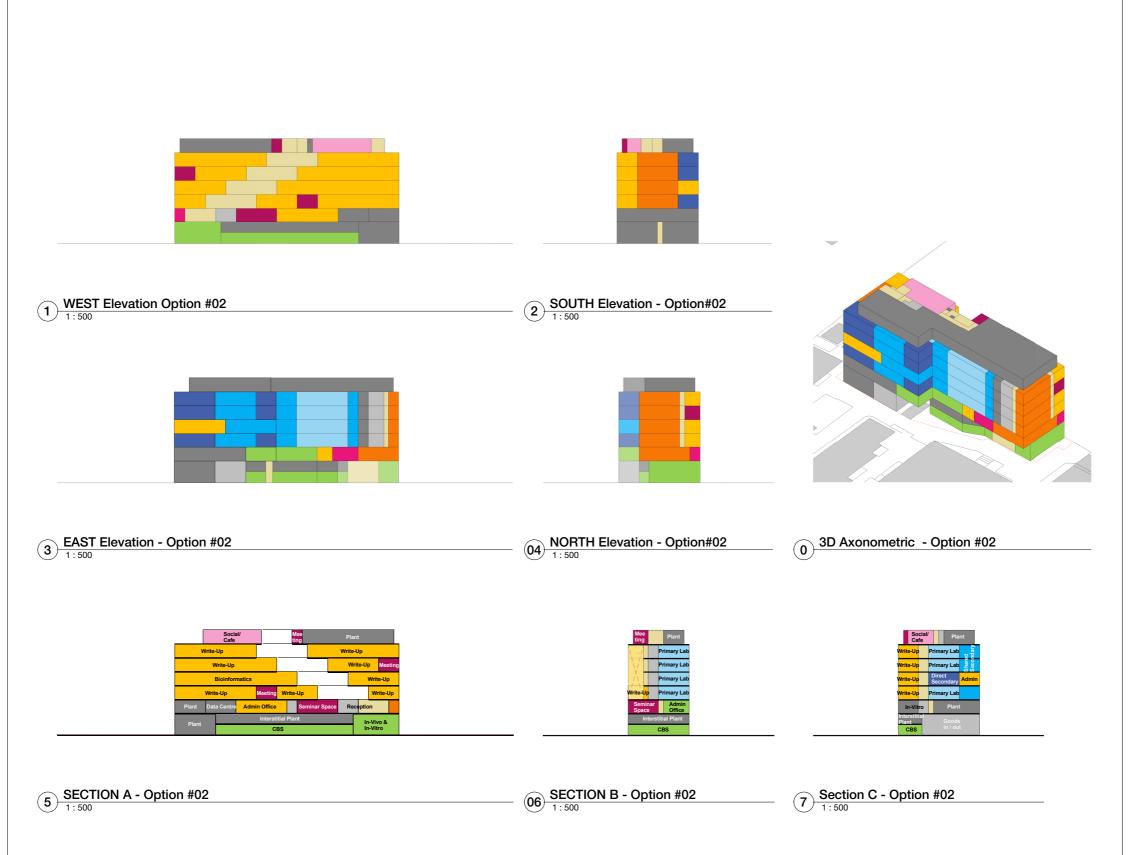

# 6.2 Proposal Options 1 and 2 Drawings6.2.2 Option 2

Copyright Hawkins\(\text{Brown Architects}\)
No implied licence exists. This drawing should not be used to calculate areas for the purposes of valuation. Do not scale this drawing. All dimensions to be checked on the site by the contractor and such dimensions to be their responsibility. All work must comply with relevant British Standards and Building Regulations requirements. Drawing errors and omissions to be reported to the architect. To be read in conjunction with Architect's specification and other consultant information.

# Hawkins\ Brown

Project London Institute of Medical London Institute of Medical Sciences

Elevation and Section Study 01 -Stage 01 Option #02

| Scale @ A1   |        | Date             |     |
|--------------|--------|------------------|-----|
| As indicated |        | 20/09/17         |     |
| Drawn By     |        | Checked By       |     |
| 1            |        | 1                |     |
| JK           |        | BP               |     |
| Job Number   | Status | Purpose of Issue |     |
| 17034        |        |                  |     |
|              |        |                  |     |
| Drawing No.  |        |                  | Rev |
| SK_022       |        |                  |     |
|              |        |                  | Rev |