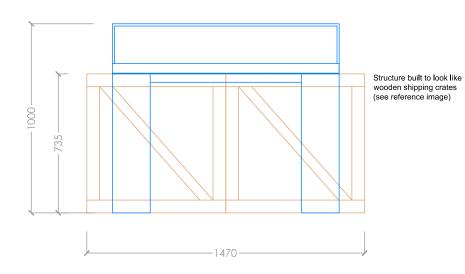

Reference image for rail style









NATIONAL MUSEUMS LIVERPOOL

national museums liverpool 127 dale street liverpool L2 2JH



and the vitrine structure.

NATIONAL MUSEUMS LIVERPOOL national museums liverpool 127 dale street liverpool L2 2JH





















11.06.19 NATIONAL MUSEUMS LIVERPOOL national museums liverpool 127 dale street liverpool L2 2JH

1:16

VS







920





Revision Details Name and Date

Address / Scheme Merseyside maritime Museum

Title Sea Galleries Work

Floor 2

Drawing Number Revision

NML - 12 / Table

 Scale
 Date
 Drawn
 Status

 13
 1:16
 11.06.19
 VS

NATIONAL MUSEUMS LIVERPOOL

national museums liverpool 127 dale street liverpool L2 2JH









Address / Scheme
Merseyside Maritime Museum

Title Sea Galleries
Work

Floor 2

Drawing Number
NML - 13 / elevation

Scale Date Drawn Status
A1 1:20 04.02.19 VS

NATIONAL MUSEUMS LIVERPOOL

national museums liverpool 127 dale street liverpool L2 2JH