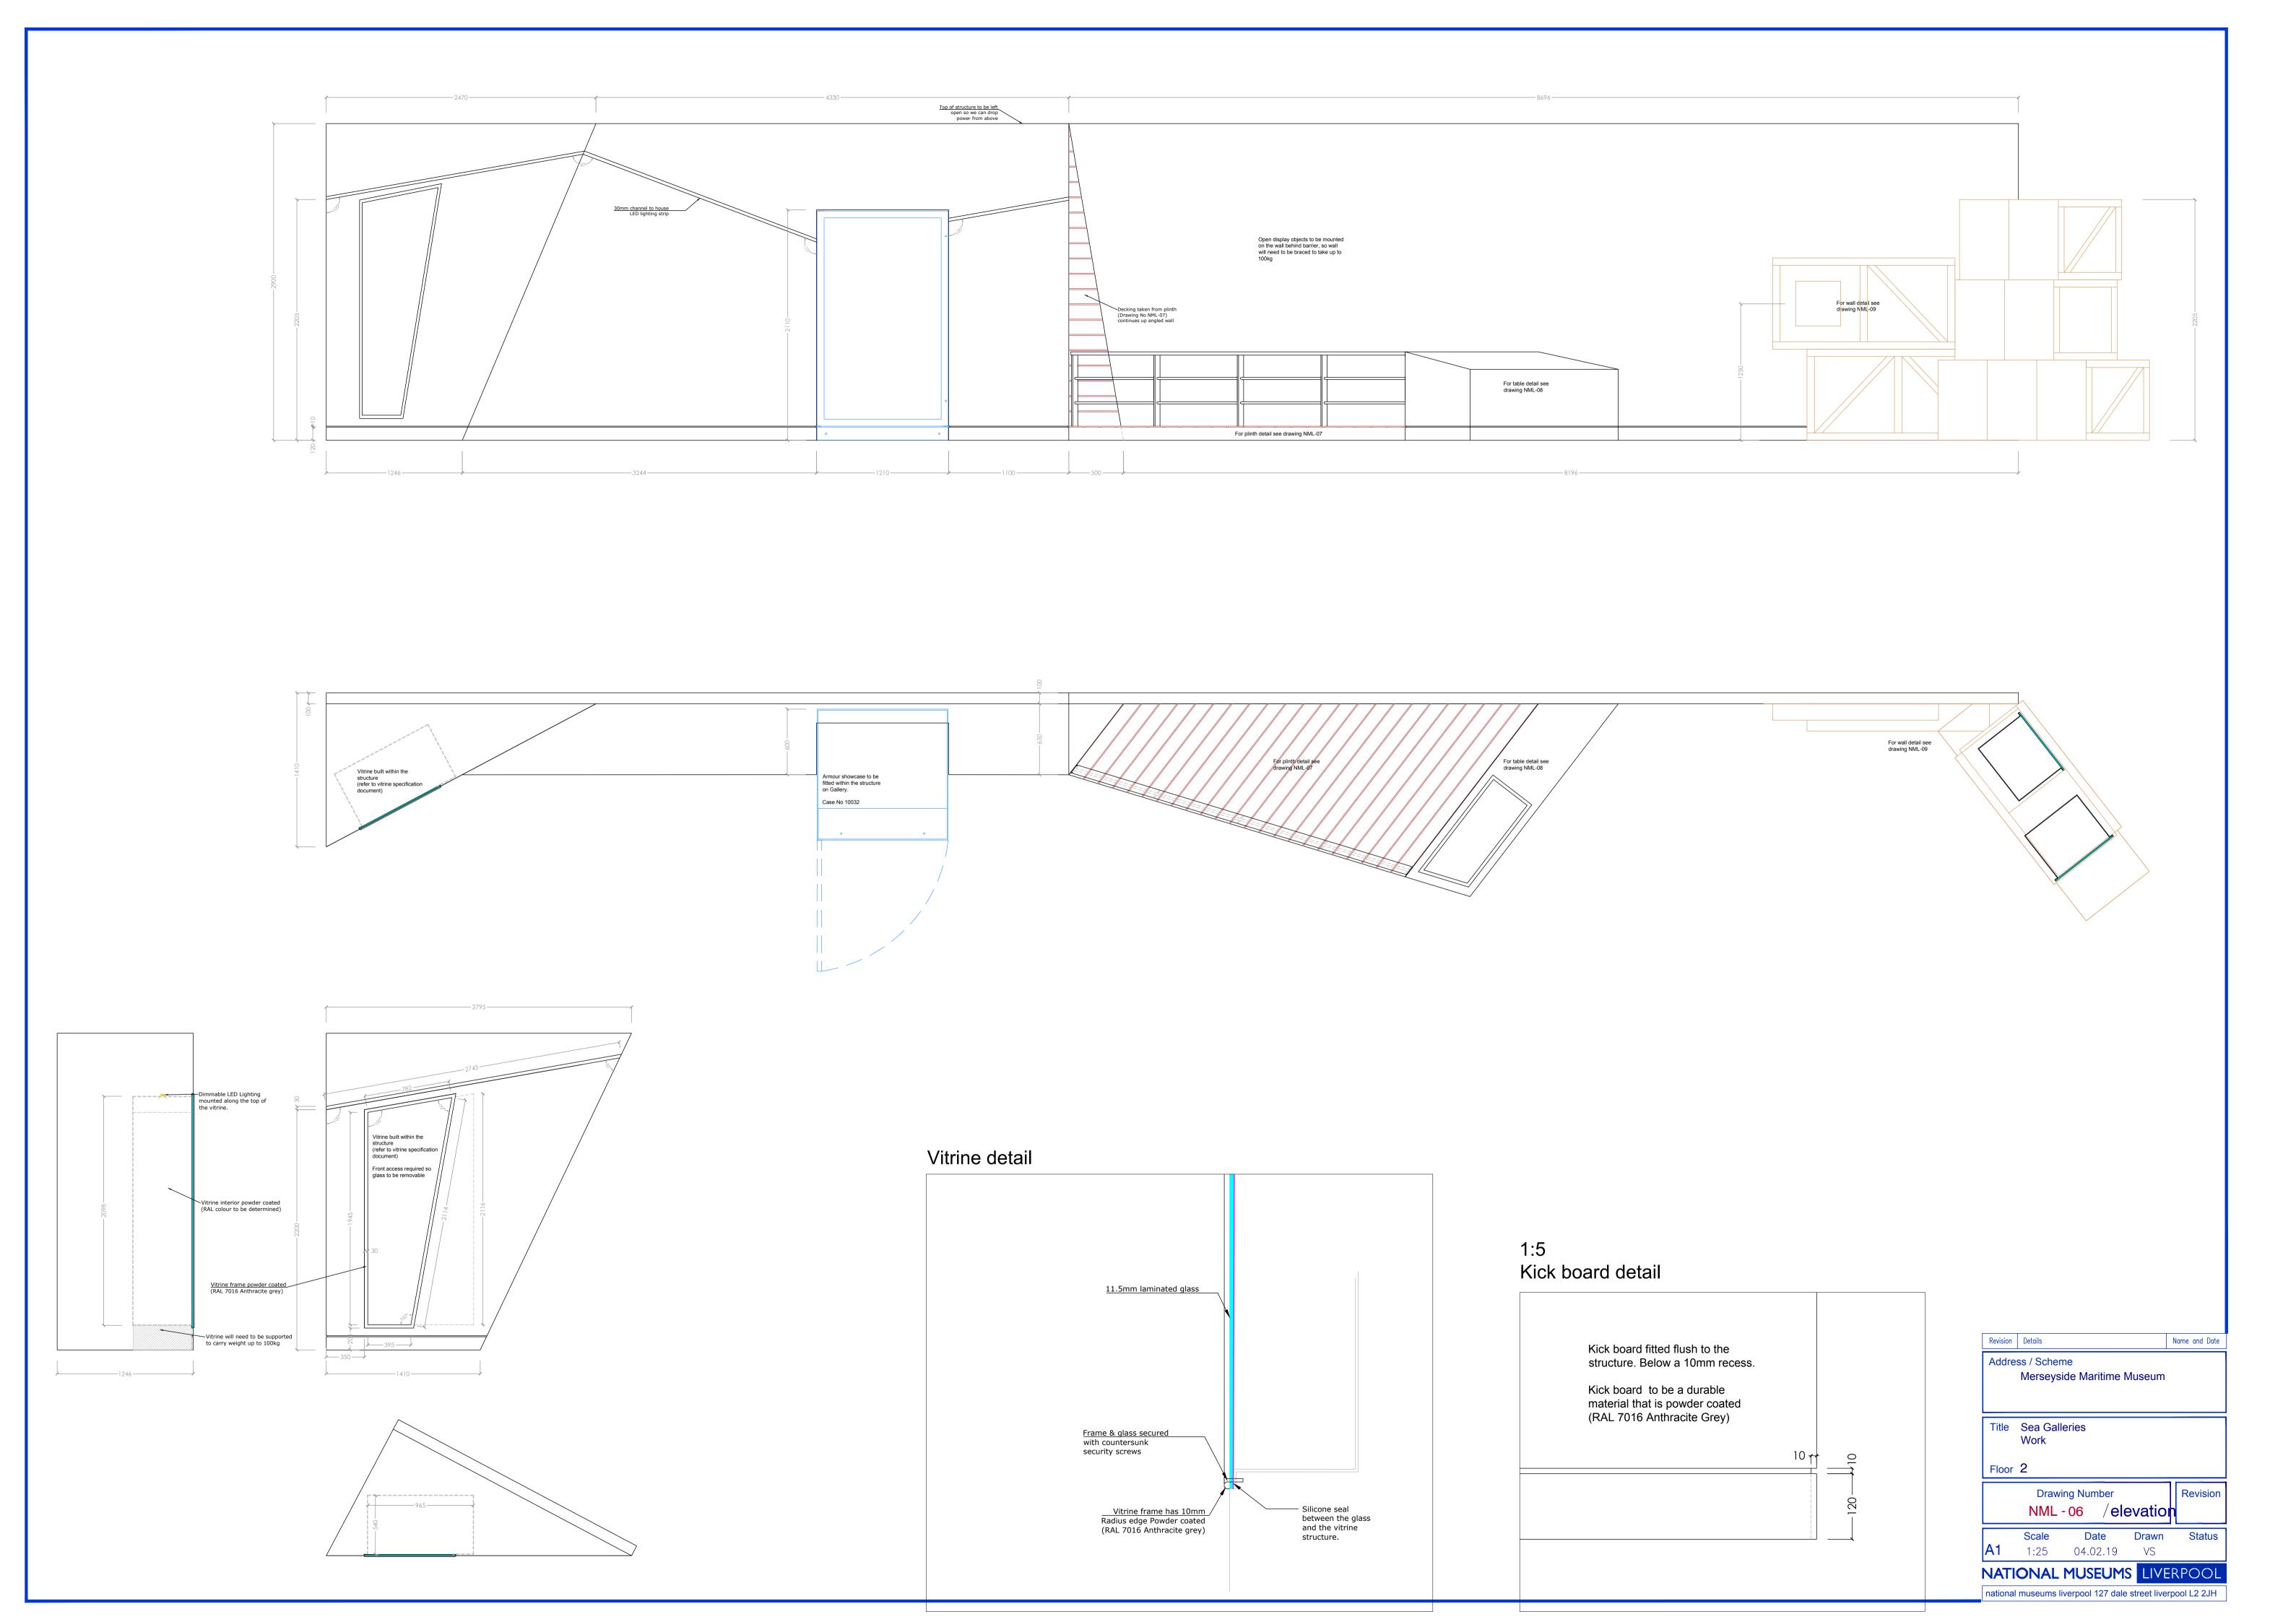

Reference image for rail style









NATIONAL MUSEUMS LIVERPOOL

national museums liverpool 127 dale street liverpool L2 2JH



and the vitrine structure.

NATIONAL MUSEUMS LIVERPOOL national museums liverpool 127 dale street liverpool L2 2JH





















11.06.19 NATIONAL MUSEUMS LIVERPOOL national museums liverpool 127 dale street liverpool L2 2JH

1:16

VS







920





Revision Details Name and Date

Address / Scheme Merseyside maritime Museum

Title Sea Galleries Work

Floor 2

Drawing Number Revision

NML - 12 / Table

 Scale
 Date
 Drawn
 Status

 13
 1:16
 11.06.19
 VS

NATIONAL MUSEUMS LIVERPOOL

national museums liverpool 127 dale street liverpool L2 2JH









Address / Scheme
Merseyside Maritime Museum

Title Sea Galleries
Work

Floor 2

Drawing Number
NML -