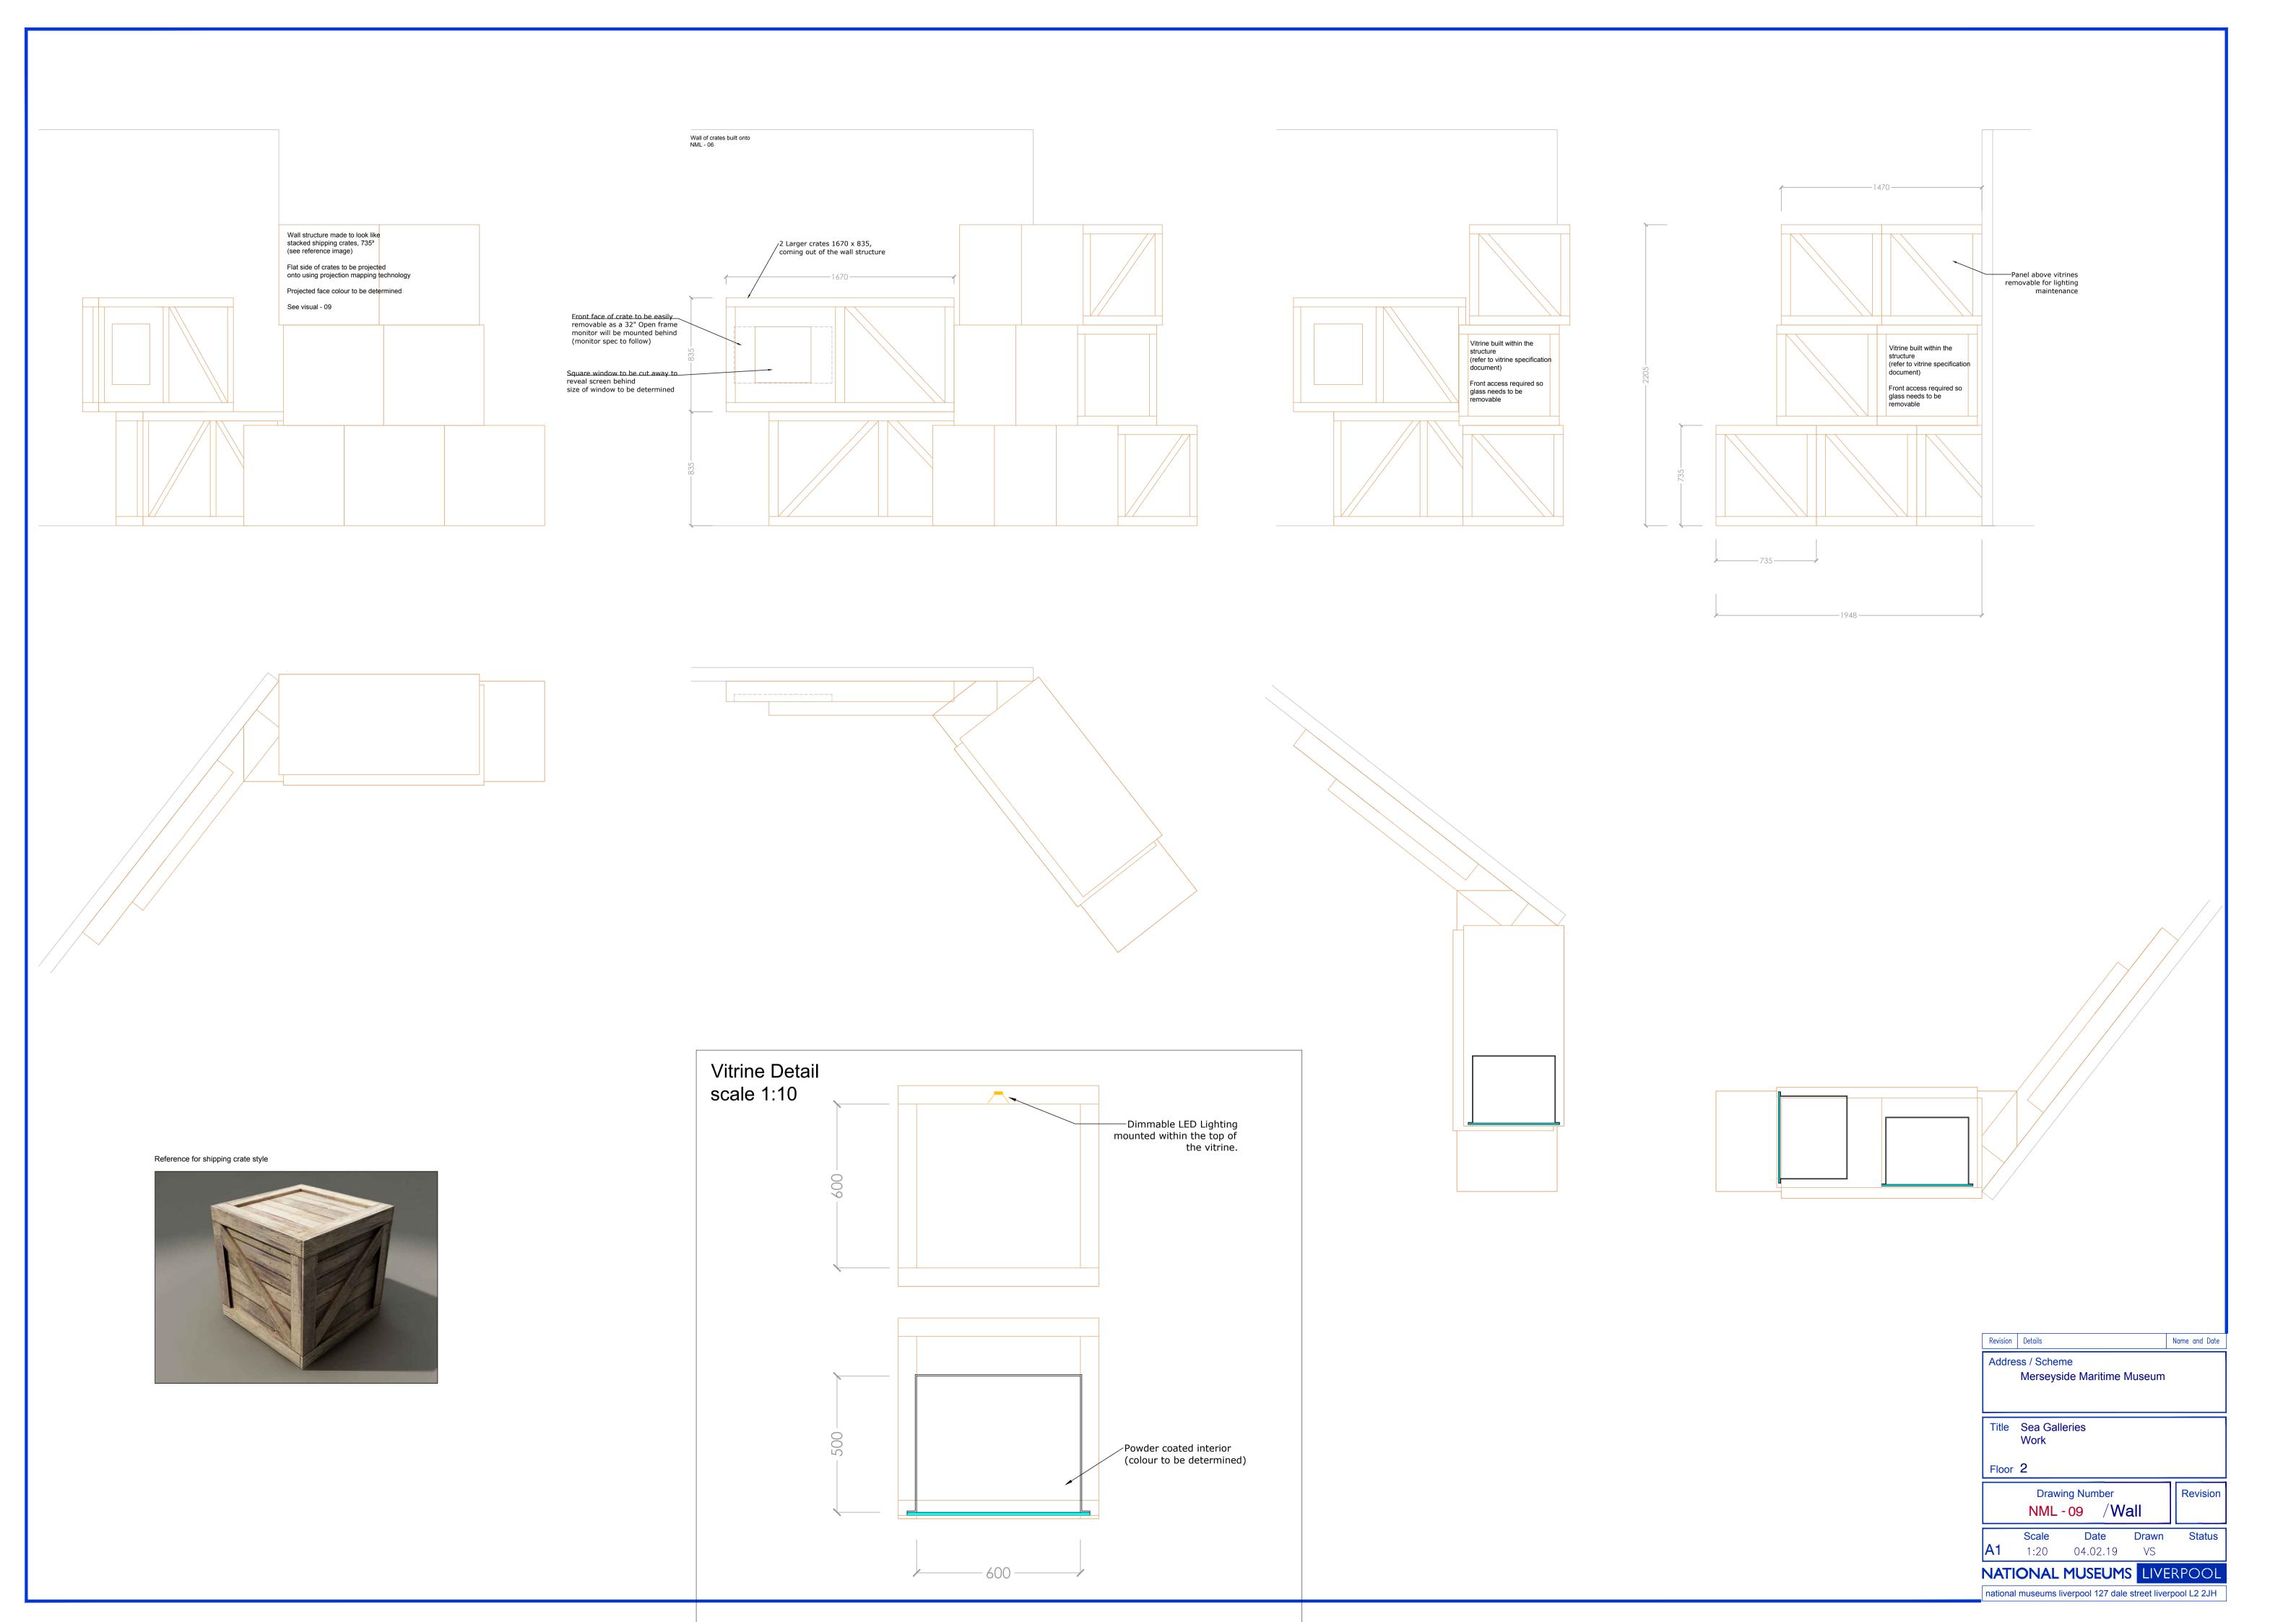

Reference image for rail style









NATIONAL MUSEUMS LIVERPOOL

national museums liverpool 127 dale street liverpool L2 2JH



and the vitrine structure.

NATIONAL MUSEUMS LIVERPOOL national museums liverpool 127 dale street liverpool L2 2JH





















11.06.19 NATIONAL MUSEUMS LIVERPOOL national museums liverpool 127 dale street liverpool L2 2JH

1:16

VS







920





Revision Details Name and Date

Address / Scheme Merseyside maritime Museum

Title Sea Galleries Work

Floor 2

Drawing Number Revision

NML - 12 / Table

 Scale
 Date
 Drawn
 Status

 13
 1:16
 11.06.19
 VS

NATIONAL MUSEUMS LIVERPOOL

national museums liverpool 127 dale street liverpool L2 2JH









Address / Scheme
Merseyside Maritime Museum

Title Sea Galleries
Work

Floor 2

Drawing Number
NML - 13 / elevation

Scale Date Drawn Status
A1 1:20 04.02.19 VS

NATIONAL MUSEUMS LIVERPOOL

national museums liverpool 127 dale street liverpool L2 2JH