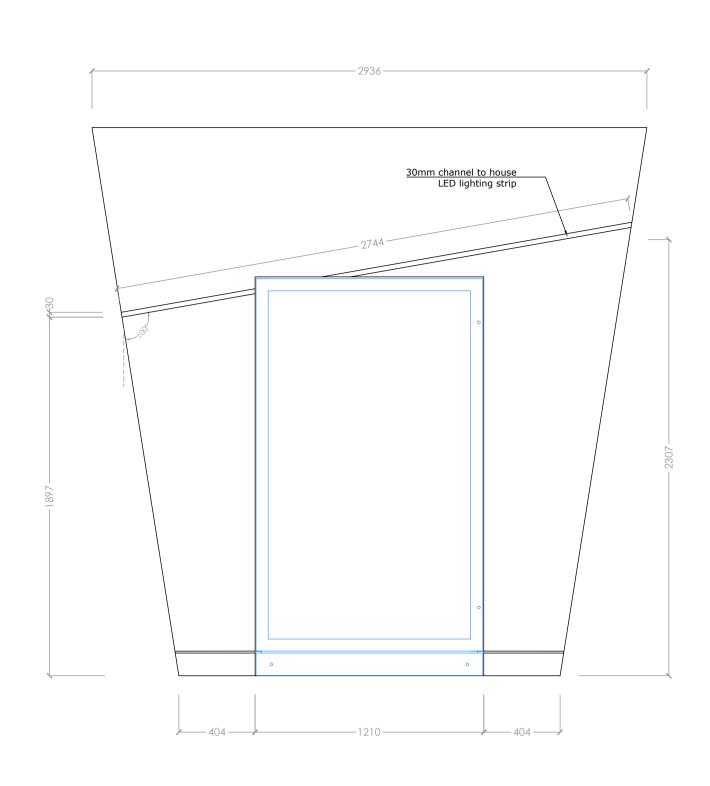

Title Sea Galleries
Work

Floor 2

Drawing Number
NML - 13 / elevation

Scale Date Drawn Status
A1 1:20 04.02.19 VS

NATIONAL MUSEUMS LIVERPOOL

national museums liverpool 127 dale street liverpool L2 2JH