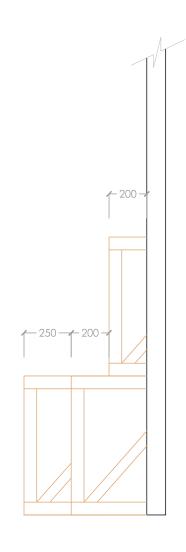

Title Sea Galleries
Work

Floor 2

Drawing Number
NML - 13 / elevation

Scale Date Drawn Status
A1 1:20 04.02.19 VS

NATIONAL MUSEUMS LIVERPOOL

national museums liverpool 127 dale street liverpool L2 2JH