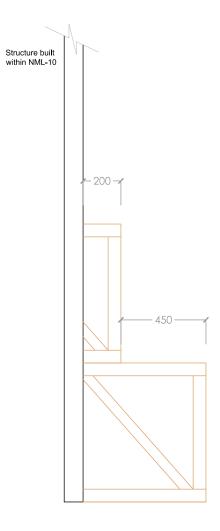

Title Sea Galleries
Work

Floor 2

Drawing Number
NML - 13 / elevation

Scale Date Drawn Status
A1 1:20 04.02.19 VS

NATIONAL MUSEUMS LIVERPOOL

national museums liverpool 127 dale street liverpool L2 2JH