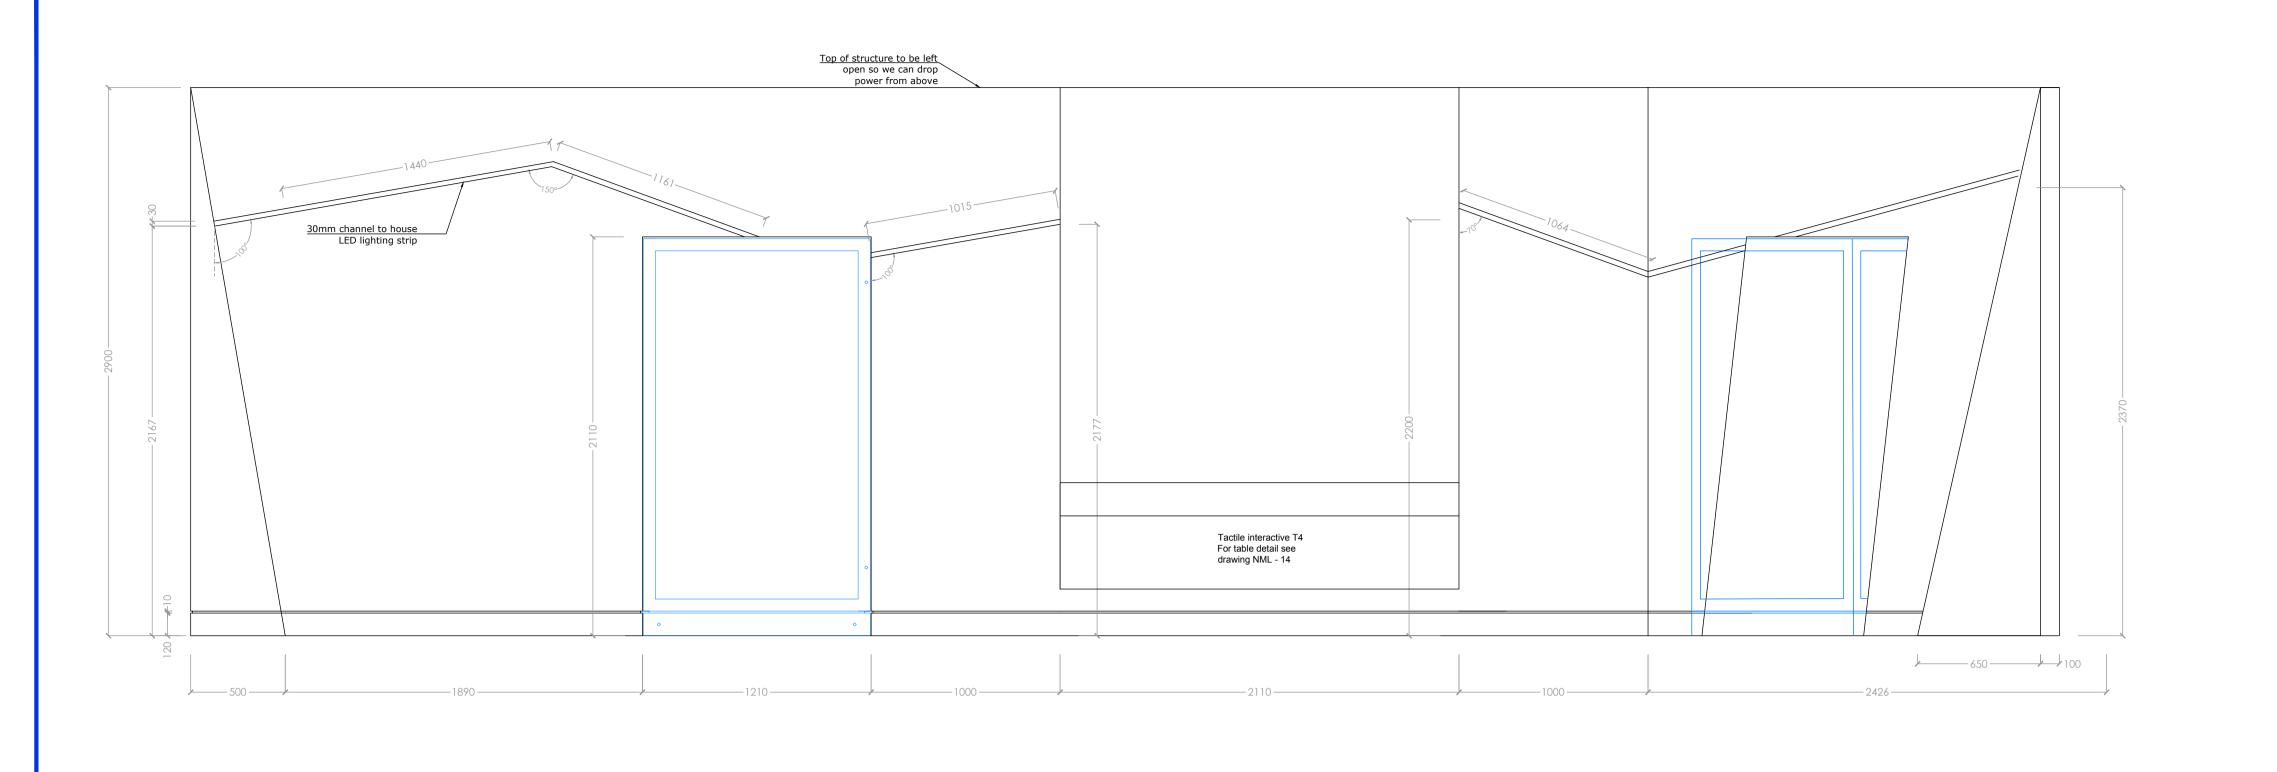

Title Sea Galleries
Work

Floor 2

Drawing Number
NML - 13 / elevation

Scale Date Drawn Status
A1 1:20 04.02.19 VS

NATIONAL MUSEUMS LIVERPOOL

national museums liverpool 127 dale street liverpool L2 2JH