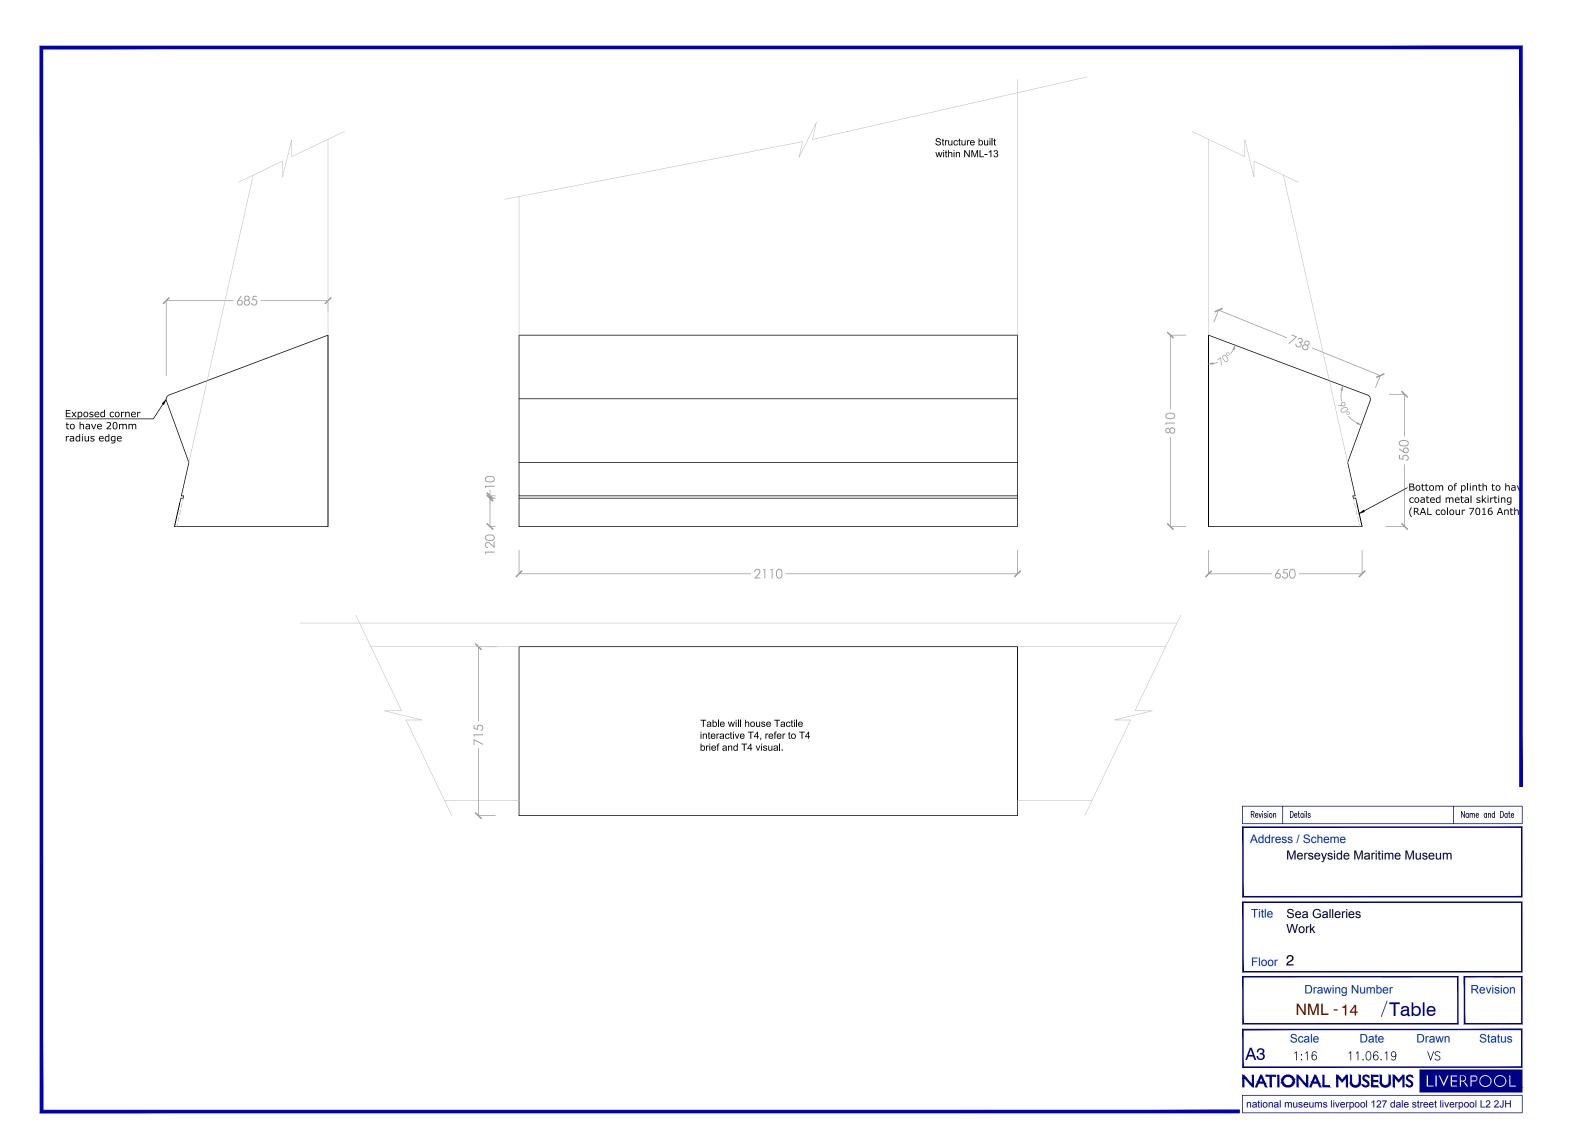

Title Sea Galleries
Work

Floor 2

Drawing Number
NML - 13 / elevation

Scale Date Drawn Status
A1 1:20 04.02.19 VS

NATIONAL MUSEUMS LIVERPOOL

national museums liverpool 127 dale street liverpool L2 2JH