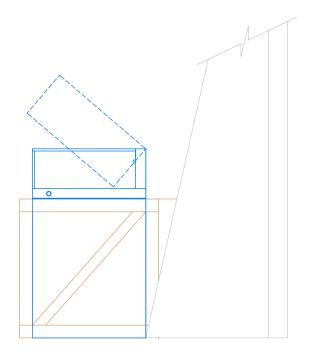

Reference image for rail style









NATIONAL MUSEUMS LIVERPOOL

national museums liverpool 127 dale street liverpool L2 2JH



and the vitrine structure.

NATIONAL MUSEUMS LIVERPOOL national museums liverpool 127 dale street liverpool L2 2JH





















11.06.19 NATIONAL MUSEUMS LIVERPOOL national museums liverpool 127 dale street liverpool L2 2JH

1:16

VS







920





Revision Details Name and Date

Address / Scheme Merseyside maritime Museum

Title Sea Galleries Work

Floor 2

Drawing Number Revision

NML - 12 / Table

 Scale
 Date
 Drawn
 Status

 13
 1:16
 11.06.19
 VS

NATIONAL MUSEUMS LIVERPOOL

national museums liverpool 127 dale street liverpool L2 2JH









Address / Scheme
Merseyside Maritime Museum

Title Sea Galleries
Work

Floor 2

Drawing Number
NML - 13 / elevation

Scale Date Drawn Status
A1 1:20 04.02.19 VS

NATIONAL MUSEUMS LIVERPOOL

national museums liverpool 127 dale street liverpool L2 2JH