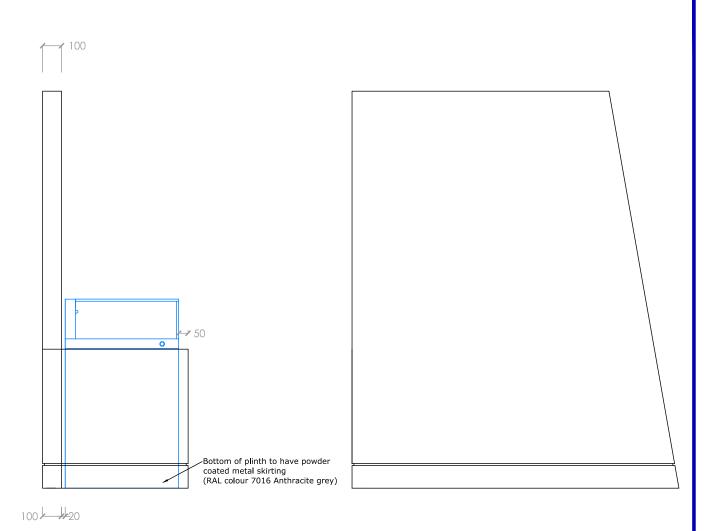

Title Sea Galleries
Work

Floor 2

Drawing Number
NML - 13 / elevation

Scale Date Drawn Status
A1 1:20 04.02.19 VS

NATIONAL MUSEUMS LIVERPOOL

national museums liverpool 127 dale street liverpool L2 2JH