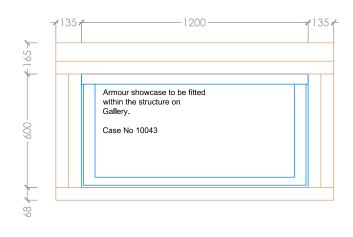

Reference image for rail style









NATIONAL MUSEUMS LIVERPOOL

national museums liverpool 127 dale street liverpool L2 2JH



and the vitrine structure.

NATIONAL MUSEUMS LIVERPOOL national museums liverpool 127 dale street liverpool L2 2JH





















11.06.19 NATIONAL MUSEUMS LIVERPOOL national museums liverpool 127 dale street liverpool L2 2JH

1:16

VS







920





Revision Details Name and Date

Address / Scheme Merseyside maritime Museum

Title Sea Galleries Work

Floor 2

Drawing Number Revision

NML - 12 / Table

 Scale
 Date
 Drawn
 Status

 13
 1:16
 11.06.19
 VS

NATIONAL MUSEUMS LIVERPOOL

national museums liverpool 127 dale street liverpool L2 2JH









Address / Scheme
Merseyside Maritime Museum

Title Sea Galleries
Work

Floor 2

Drawing Number
NML - 13 / elevation

Scale Date Drawn Status
A1 1:20 04.02.19 VS

NATIONAL MUSEUMS LIVERPOOL

national museums liverpool 127 dale street liverpool L2 2JH