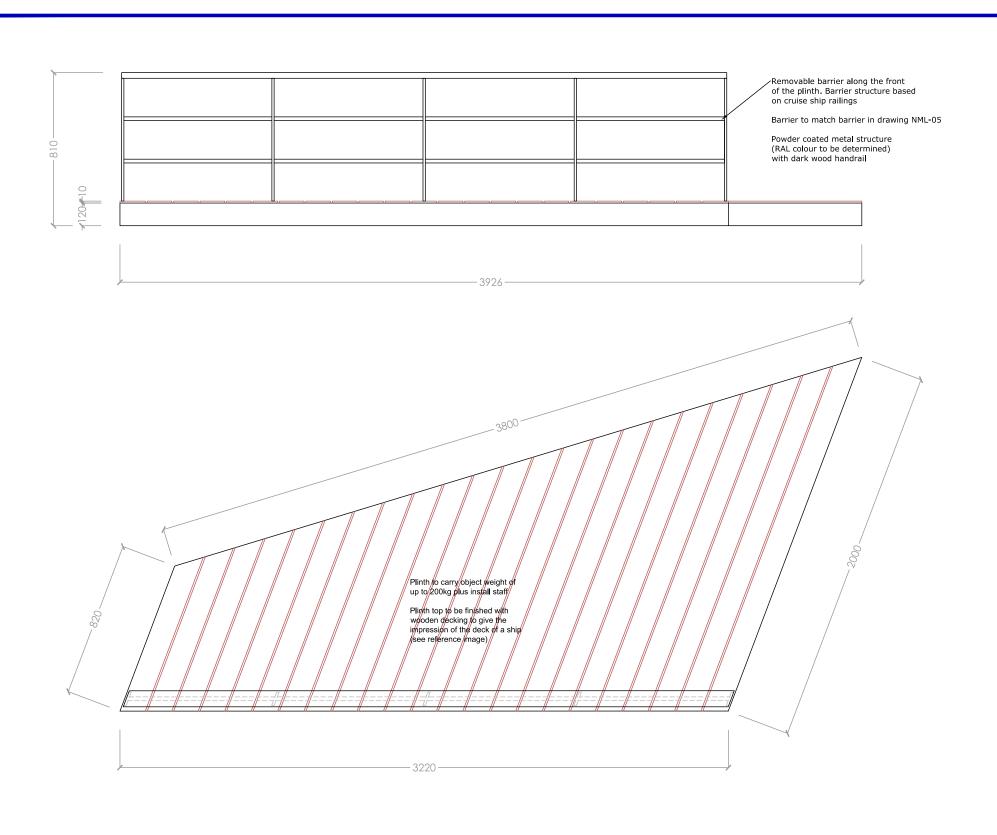

Reference image for rail style









NATIONAL MUSEUMS LIVERPOOL

national museums liverpool 127 dale street liverpool L2 2JH



and the vitrine structure.

NATIONAL MUSEUMS LIVERPOOL national museums liverpool 127 dale street liverpool L2 2JH





















11.06.19 NATIONAL MUSEUMS LIVERPOOL national museums liverpool 127 dale street liverpool L2 2JH

1:16

VS







920





Revision Details Name and Date

Address / Scheme Merseyside maritime Museum

Title Sea Galleries Work

Floor 2

Drawing Number Revision

NML - 12 / Table

 Scale
 Date
 Drawn
 Status

 13
 1:16
 11.06.19
 VS

NATIONAL MUSEUMS LIVERPOOL

national museums liverpool 127 dale street liverpool L2 2JH









Address / Scheme
Merseyside Maritime Museum

Title Sea Galleries
Work

Floor 2

Drawing Number
NML - 13