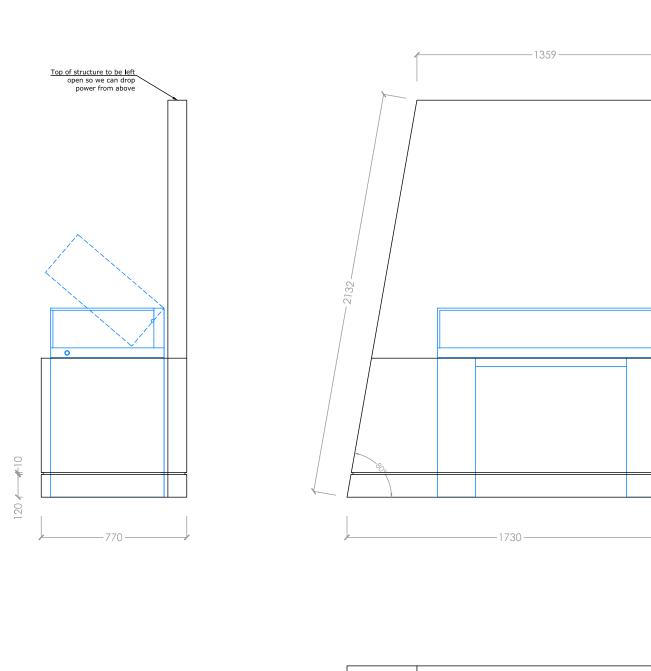

Title Sea Galleries
Work

Floor 2

Drawing Number
NML - 13 / elevation

Scale Date Drawn Status
A1 1:20 04.02.19 VS

NATIONAL MUSEUMS LIVERPOOL

national museums liverpool 127 dale street liverpool L2 2JH