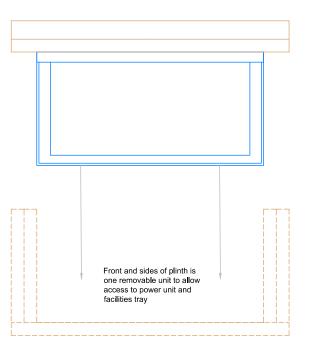

Reference image for rail style









NATIONAL MUSEUMS LIVERPOOL

national museums liverpool 127 dale street liverpool L2 2JH



and the vitrine structure.

NATIONAL MUSEUMS LIVERPOOL national museums liverpool 127 dale street liverpool L2 2JH





















11.06.19 NATIONAL MUSEUMS LIVERPOOL national museums liverpool 127 dale street liverpool L2 2JH

1:16

VS







920





Revision Details Name and Date

Address / Scheme Merseyside maritime Museum

Title Sea Galleries Work

Floor 2

Drawing Number Revision

NML - 12 / Table

 Scale
 Date
 Drawn
 Status

 13
 1:16
 11.06.19
 VS

NATIONAL MUSEUMS LIVERPOOL

national museums liverpool 127 dale street liverpool L2 2JH









Address / Scheme
Merseyside Maritime Museum

Title Sea Galleries
Work

Floor 2

Drawing Number
NML - 13 / elevation

Scale Date Drawn Status
A1 1:20 04.02.19 VS

NATIONAL MUSEUMS LIVERPOOL

national museums liverpool 127 dale street liverpool L2 2JH