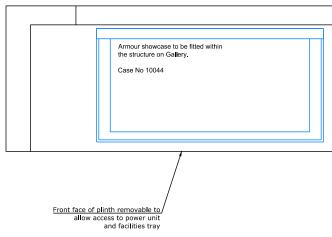

Reference image for rail style

NATIONAL MUSEUMS LIVERPOOL

national museums liverpool 127 dale street liverpool L2 2JH

and the vitrine structure.

NATIONAL MUSEUMS LIVERPOOL national museums liverpool 127 dale street liverpool L2 2JH