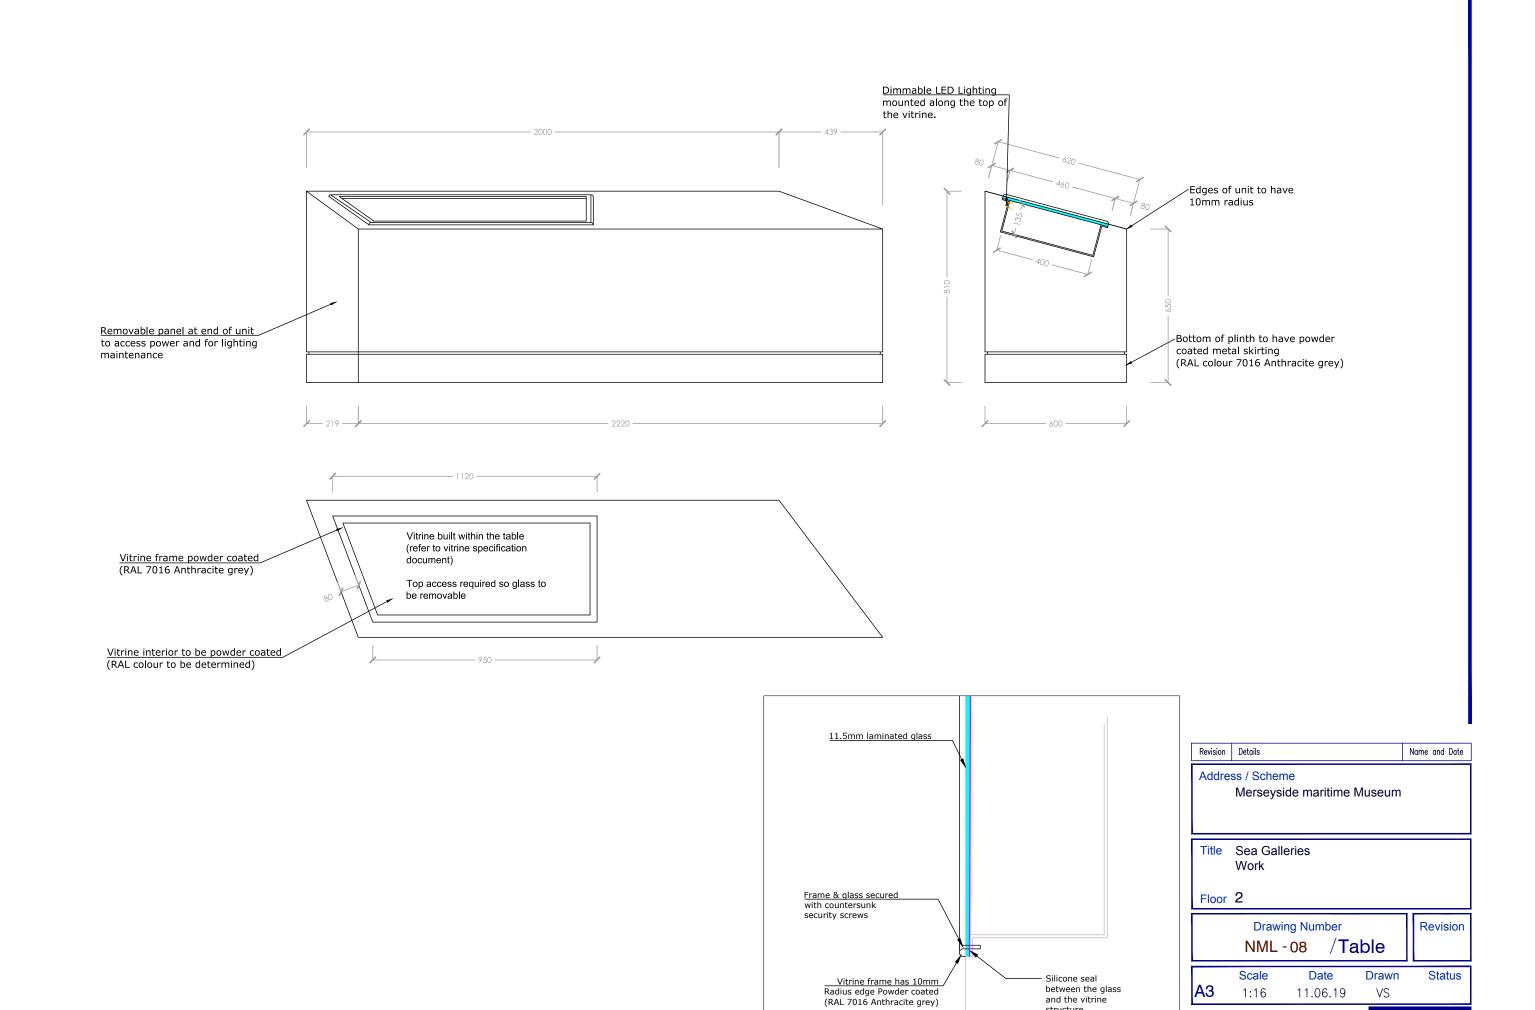

Reference image for rail style









NATIONAL MUSEUMS LIVERPOOL

national museums liverpool 127 dale street liverpool L2 2JH



and the vitrine structure.

NATIONAL MUSEUMS LIVERPOOL national museums liverpool 127 dale street liverpool L2 2JH





















11.06.19 NATIONAL MUSEUMS LIVERPOOL national museums liverpool 127 dale street liverpool L2 2JH

1:16

VS







920





Revision Details Name and Date

Address / Scheme Merseyside maritime Museum

Title Sea Galleries Work

Floor 2

Drawing Number Revision

NML - 12 / Table

 Scale
 Date
 Drawn
 Status

 13
 1:16
 11.06.19
 VS

NATIONAL MUSEUMS LIVERPOOL

national museums liverpool 127 dale street liverpool L2 2JH









Address / Scheme
Merseyside Maritime Museum

Title Sea Galleries
Work

Floor 2

Drawing Number
NML - 13 / elevation

Scale Date Drawn Status
A1 1:20 04.02.19 VS

NATIONAL MUSEUMS LIVERPOOL

national museums liverpool 127 dale street l