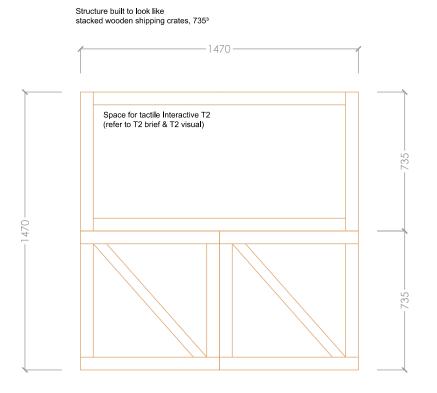

Title Sea Galleries
Work

Floor 2

Drawing Number
NML - 13 / elevation

Scale Date Drawn Status
A1 1:20 04.02.19 VS

NATIONAL MUSEUMS LIVERPOOL

national museums liverpool 127 dale street liverpool L2 2JH