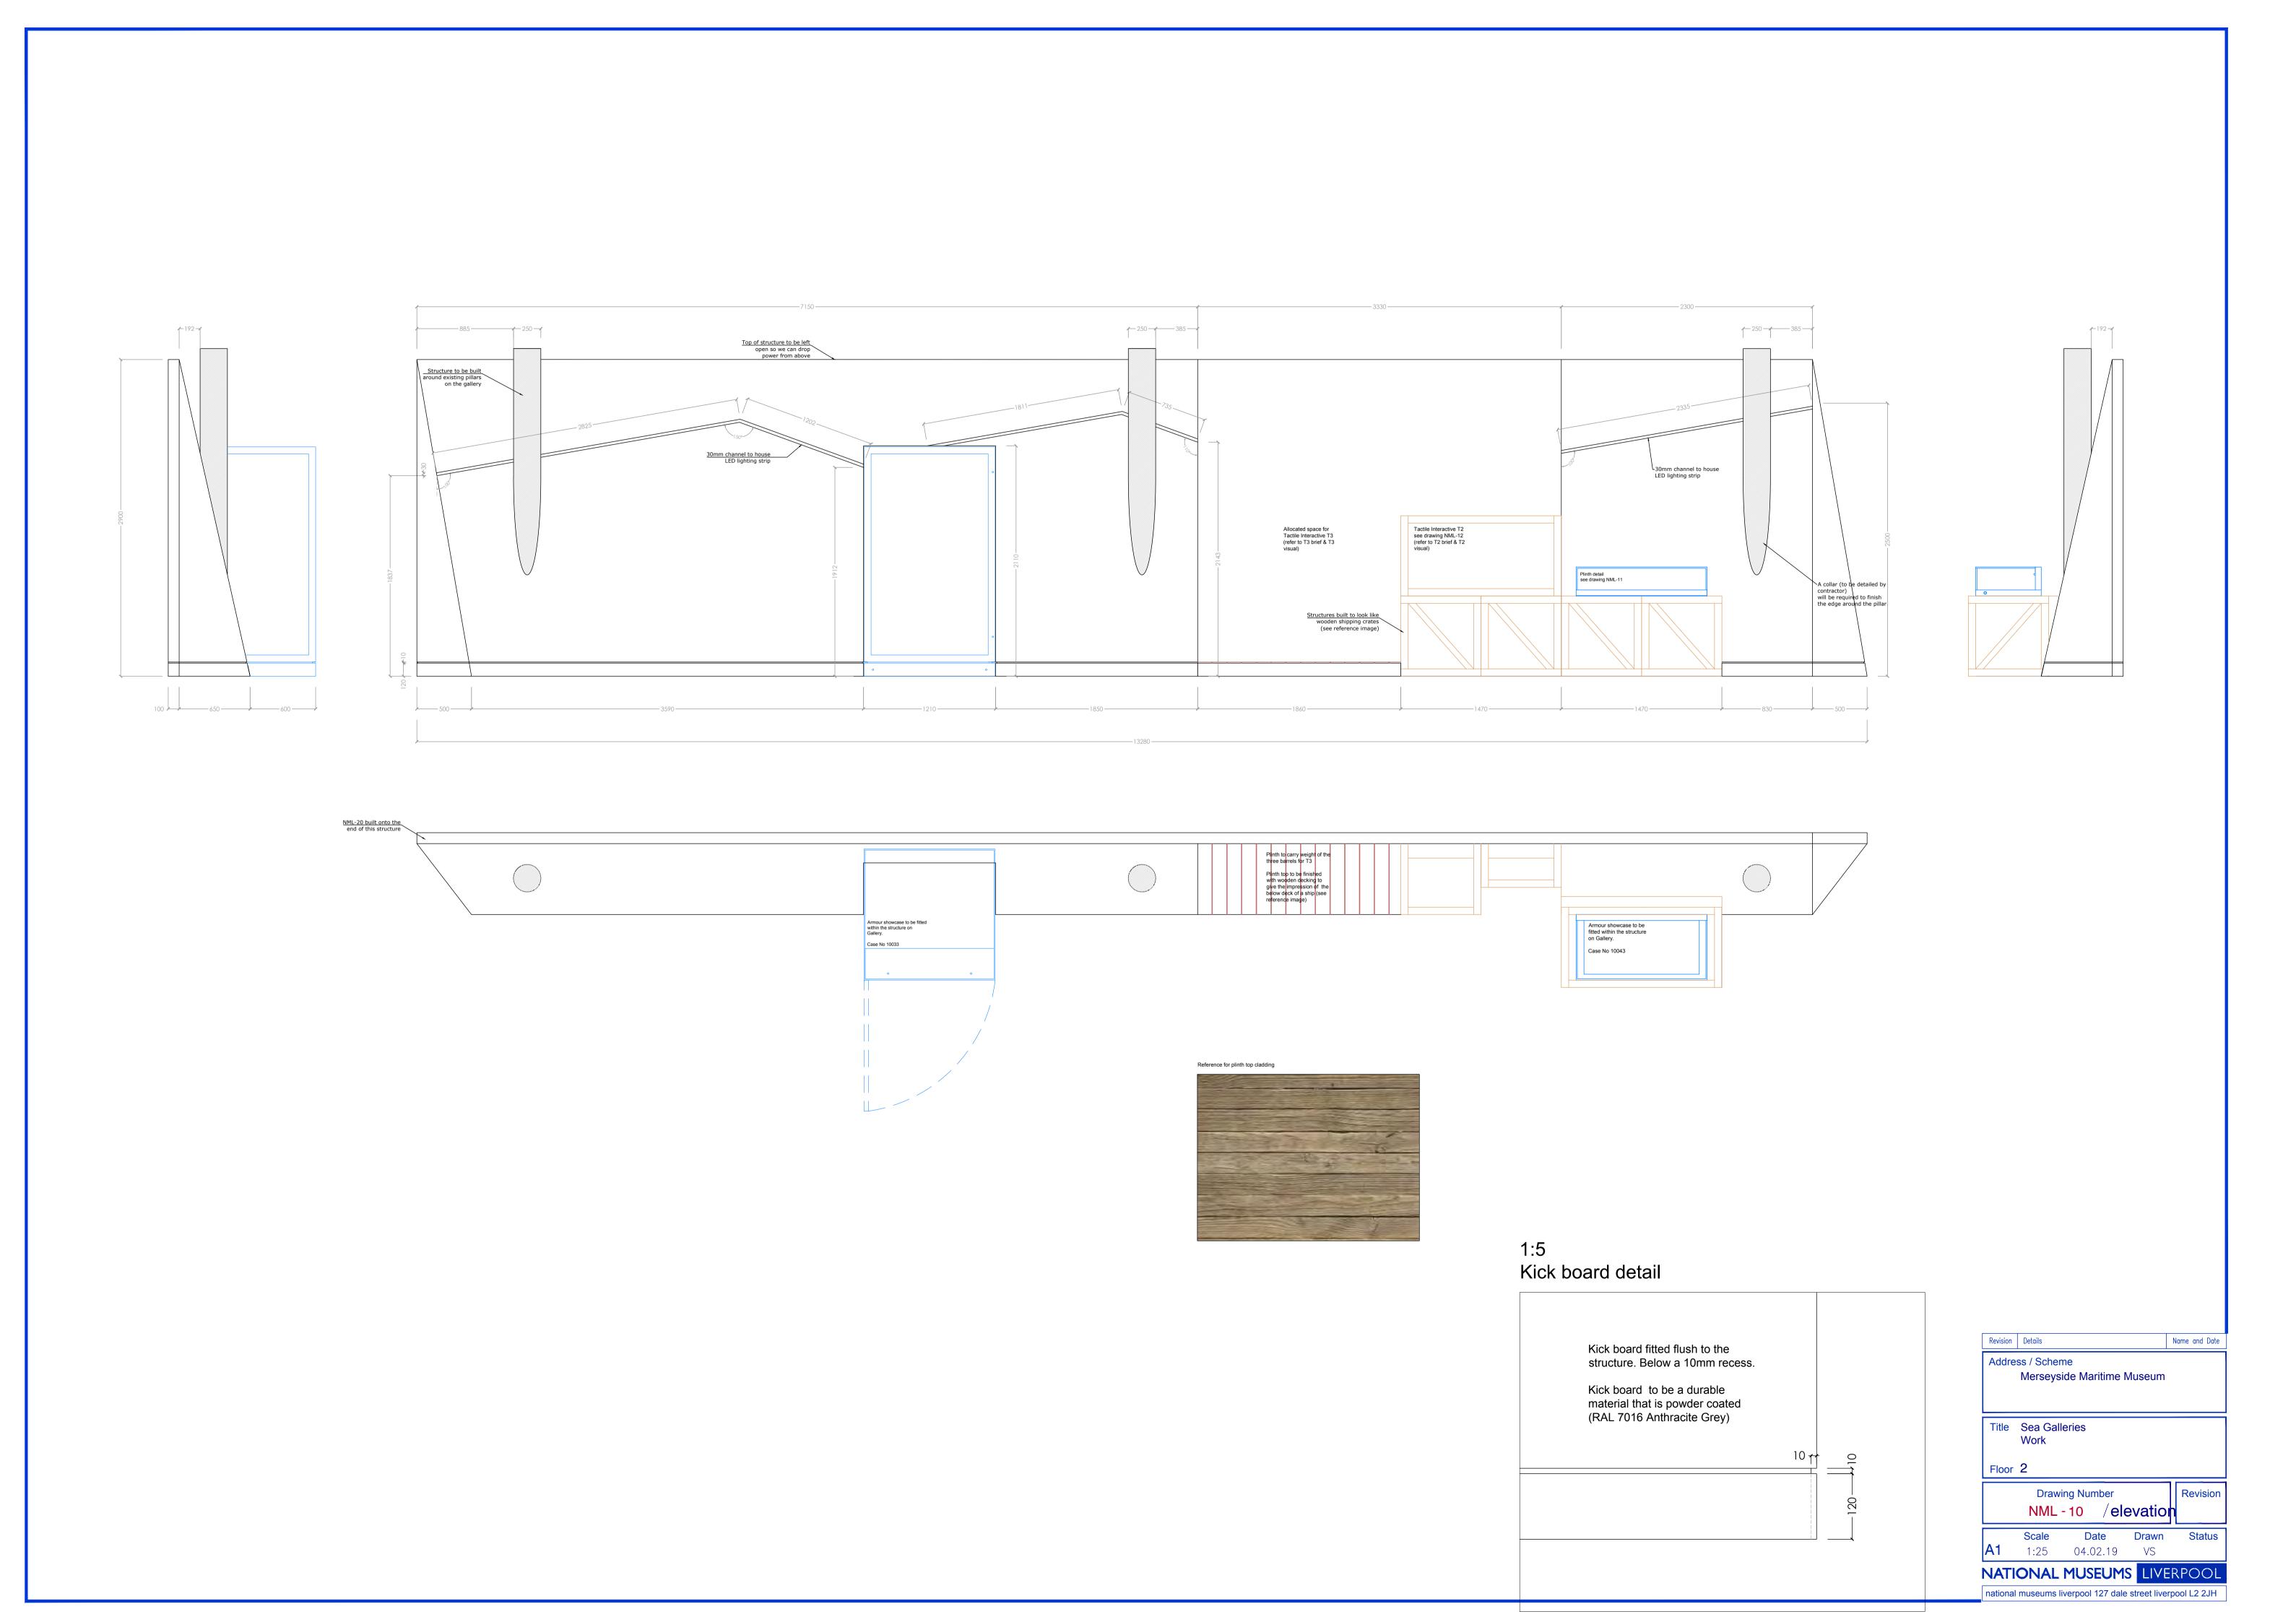

Reference image for rail style









NATIONAL MUSEUMS LIVERPOOL

national museums liverpool 127 dale street liverpool L2 2JH



and the vitrine structure.

NATIONAL MUSEUMS LIVERPOOL national museums liverpool 127 dale street liverpool L2 2JH





















11.06.19 NATIONAL MUSEUMS LIVERPOOL national museums liverpool 127 dale street liverpool L2 2JH

1:16

VS







920





Revision Details Name and Date

Address / Scheme Merseyside maritime Museum

Title Sea Galleries Work

Floor 2

Drawing Number Revision

NML - 12 / Table

 Scale
 Date
 Drawn
 Status

 13
 1:16
 11.06.19
 VS

NATIONAL MUSEUMS LIVERPOOL

national museums liverpool 127 dale street liverpool L2 2JH









Address / Scheme
Merseyside Maritime Museum

Title Sea Galleries
Work

Floor 2

Drawing Number
NML - 13 / elevation

Scale Date Drawn Status
A1 1:20 04.02.19 VS

NATIONAL MUSEUMS LIVERPOOL

national museums liverpool 127 dale street liverpool L2 2JH