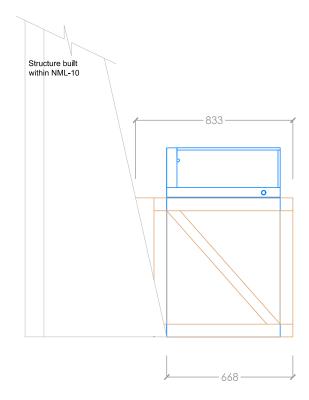

Reference image for rail style









NATIONAL MUSEUMS LIVERPOOL

national museums liverpool 127 dale street liverpool L2 2JH



and the vitrine structure.

NATIONAL MUSEUMS LIVERPOOL national museums liverpool 127 dale street liverpool L2 2JH





















11.06.19 NATIONAL MUSEUMS LIVERPOOL national museums liverpool 127 dale street liverpool L2 2JH

1:16

VS







920





Revision Details Name and Date

Address / Scheme Merseyside maritime Museum

Title Sea Galleries Work

Floor 2

Drawing Number Revision

NML - 12 / Table

 Scale
 Date
 Drawn
 Status

 13
 1:16
 11.06.19
 VS

NATIONAL MUSEUMS LIVERPOOL

national museums liverpool 127 dale street liverpool L2 2JH









Address / Scheme
Merseyside Maritime Museum

Title Sea Galleries
Work

Floor 2

Drawing Number
NML - 13 / elevation

Scale Date Drawn Status
A1 1:20 04.02.19 VS

NATIONAL MUSEUMS LIVERPOOL

national museums liverpool 127 dale street liverpool L2 2JH