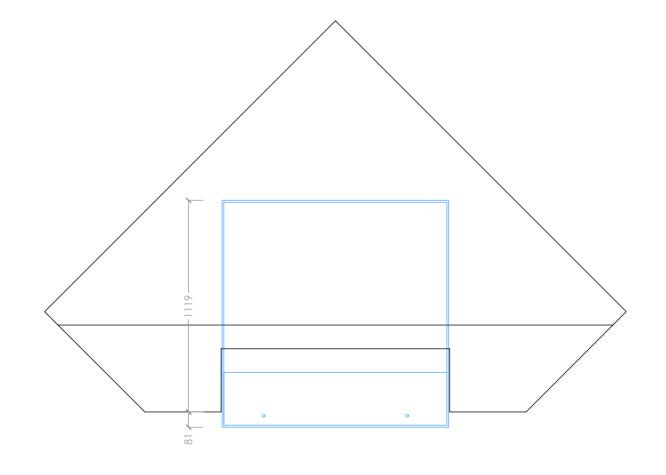

Reference image for rail style









NATIONAL MUSEUMS LIVERPOOL

national museums liverpool 127 dale street liverpool L2 2JH



and the vitrine structure.

NATIONAL MUSEUMS LIVERPOOL national museums liverpool 127 dale street liverpool L2 2JH





















11.06.19 NATIONAL MUSEUMS LIVERPOOL national museums liverpool 127 dale street liverpool L2 2JH

1:16

VS







920





Revision Details Name and Date

Address / Scheme Merseyside maritime Museum

Title Sea Galleries Work

Floor 2

Drawing Number Revision

NML - 12 / Table

 Scale
 Date
 Drawn
 Status

 13
 1:16
 11.06.19
 VS

NATIONAL MUSEUMS LIVERPOOL

national museums liverpool 127 dale street liverpool L2 2JH









Address / Scheme
Merseyside Maritime Museum

Title Sea Galleries
Work

Floor 2

Drawing Number
NML - 13 / elevation

Scale Date Drawn Status
A1 1:20 04.02.19 VS

NATIONAL MUSEUMS LIVERPOOL

national museums liverpool 127 dale street liverpool L2 2JH