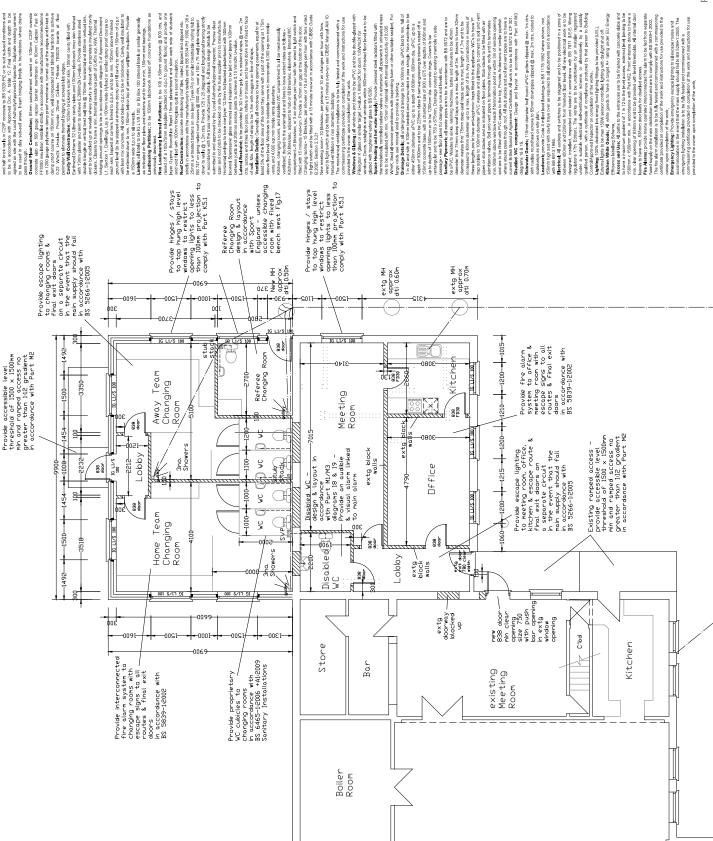

All dimensions are to be checked on site or in the workshop prio to commencing any work. Any discrepancies are to be reported to the architect. Work only to figured dimensions.

Entimoted Lebrims of the Committee of Commit Foundations, met in Gapp e-Stopme was to carrier with and 450mm water to solid Foundations; met in Gapp e-Stopme was to carrier with a red 450mm water to solid the and better with a red 450mm water to solid the solid better with a red 450mm water to solid the solid better with red 520mm of 520mm of 50mm of 50

Gittem high and wan days you contained as entired to all advances and in accordances and as 60 of 17 (60).

An Election of the contained as the contained as the contained as the selected Contained and Color the ordered for the contained are less all about and 200 on the other and the color and the color and as the color and the color and 200 on the other and color and the color and beautiful important and beautiful an exception and beautiful and color and beautiful and an extended for the color and an exception of the color and an extended and an diameter half round uPVC gutters cipped @ max. 1m ctrs ws to 85mm downpipes clipped @ max. 2m ctrs. routed to \*\* In neglecture of the plant of the plan

Electory Delivery Checker and Market (Section of the Indiano of the Checker and Market (Section of the Indiano provide mains operated interconnected fire aliam to be fed from separate to the man distribution board and ser to Compt's MRS SSS3-1, 2002.
Installation is to be fully tested and commissioning with a commissioning with a commissioning with a completion of the work and instructions for use provided to the completion of the work and instructions for use provided to the connection of the work.