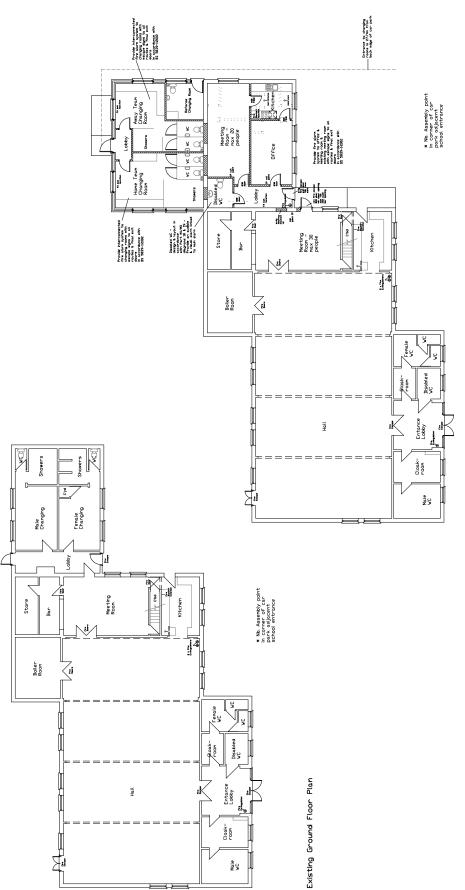

Paper Size A1

2017 / WTVH / 6A

Proposed Ground Floor Plan

Paper Size A1

School Approach HP22 5RW Weston Turville Village Hall. At dimensions are to be checked on atte or in the workship to commencing any work. Any discrepancies are to be repto the architect. Work only to floured dimensions. Email: info@millbrook-ltd.com millbrook Tel: 01296 612036 Weston Turville Buckinghamshire 12 Millstream HP22 5YL Sections