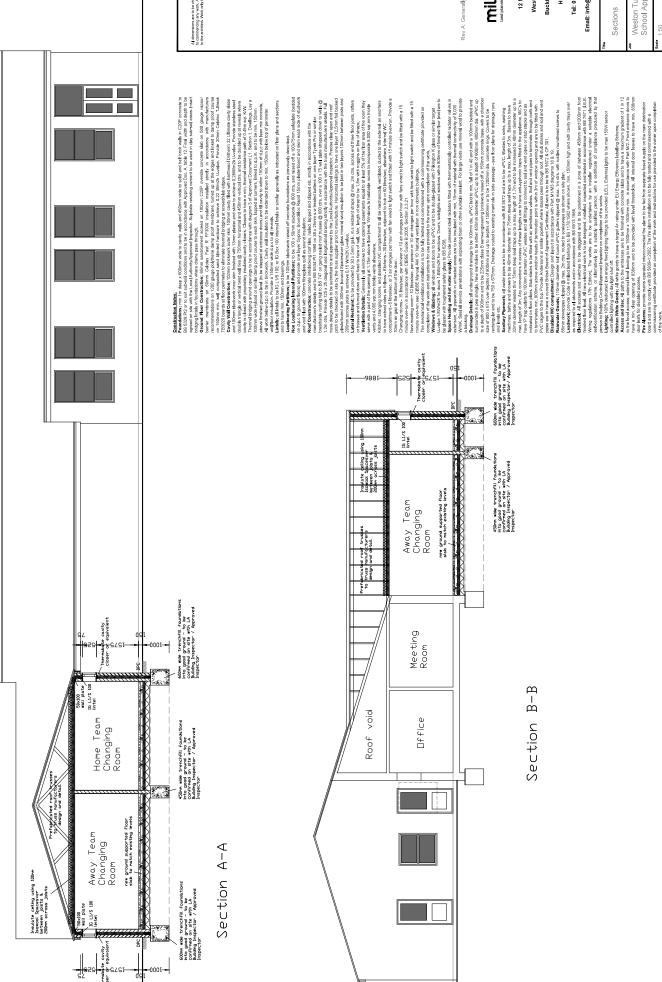

women upon completion of the source of the s

ale

School Approach HP22 5RW Weston Turville Village Hall. Email: info@millbrook-ltd.com millbrook Tel: 01296 612036 Buckinghamshire Weston Turville 12 Millstream HP22 5YL 1:50 Floor Plans

Paper Size A1

2017 / WTVH / 6A

Proposed Ground Floor Plan

Paper Size A1

School Approach HP22 5RW Weston Turville Village Hall. At dimensions are to be checked on atte or in the workship to commencing any work. Any discrepancies are to be repto the architect. Work only to floured dimensions. Email: info@millbrook-ltd.com millbrook Tel: 01296 612036 Weston Turville Buckinghamshire 12 Millstream HP22 5YL Sections

Paper Size A1 of the sect.

If the sect is the event of the section of the section of the section of the sect that the main section of the s

2017 / WTVH / 5A

Building Control Services Limited
Unit 6 Selby Barns
Duncote
Towcester
NN12 8AL