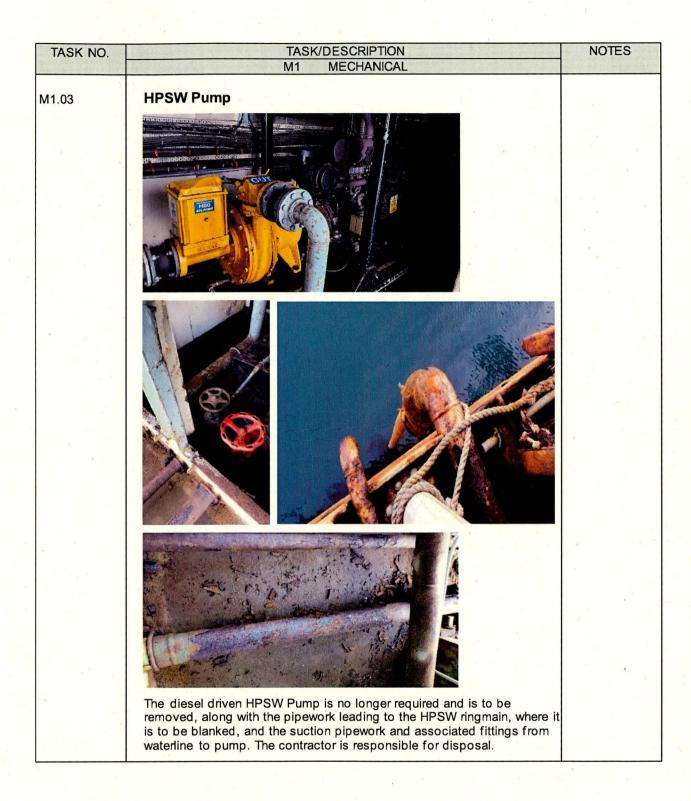

k module (15mm pipework, approx. 10m). Steel support frame and deck area to be REPRESERVED on completion. |                                                                                                                                                   |
|          | ALLOW for 10m <sup>2</sup> REPRESERVATION.                                                                                                                                                                                                                                                                                                                                                  |                                                                                                                                                   |