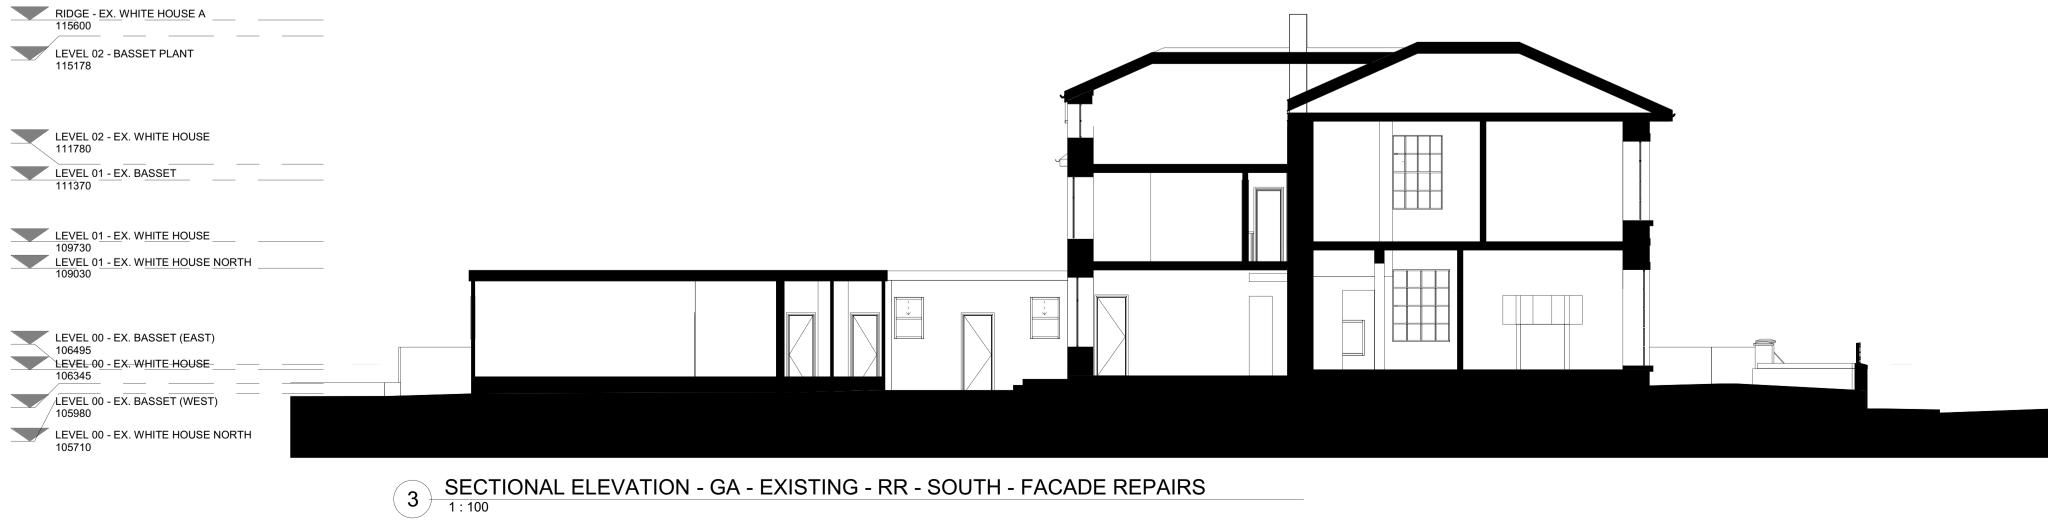

|   | RIDGE - EX. WHITE HOUSE A                                                            | <br>  |                                       |  |   |  |   |
|---|--------------------------------------------------------------------------------------|-------|---------------------------------------|--|---|--|---|
|   | /<br>LEVEL 02 - BASSET PLANT<br>115178                                               |       |                                       |  |   |  |   |
|   |                                                                                      |       |                                       |  |   |  |   |
|   | LEVEL 02 - EX. WHITE HOUSE<br><u>111780</u> 01 - EX. BASSET<br>111370                | <br>  |                                       |  |   |  | £ |
|   | LEVEL 01 - EX. WHITE HOUSE                                                           | <br>_ |                                       |  |   |  |   |
|   | LEVEL 01 - EX. WHITE HOUSE NORTH                                                     | <br>  |                                       |  | ſ |  |   |
| - | LEVEL 00 - EX. BASSET (EAST)                                                         |       | · · · · · · · · · · · · · · · · · · · |  |   |  |   |
|   | 106495<br>LEVEL 00 - EX. WHITE HOUSE                                                 | <br>- |                                       |  |   |  |   |
|   | LEVEL 00 - EX. BASSET (WEST)<br>105980<br>LEVEL 00 - EX. WHITE HOUSE NORTH<br>105710 |       |                                       |  |   |  |   |