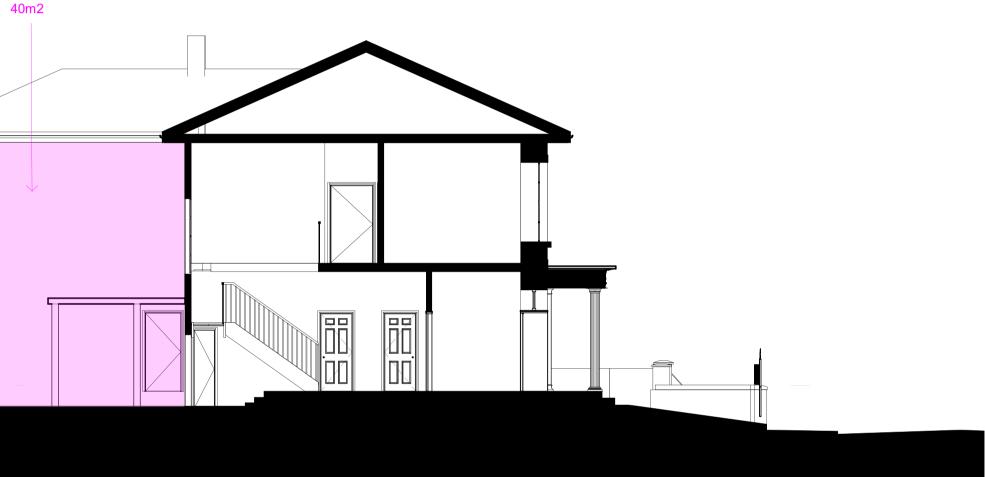

| RIDGE - EX. BASSET A<br>120640 | <br> | <br> |
|--------------------------------|------|------|
| RIDGE - EX. BASSET B<br>119640 | <br> | <br> |

- FACADE REPAIRS

4109

- 1 THIS DRAWING IS THE COPYRIGHT OF THE ARCHITECT AND MAY NOT BE REPRODUCED WITHOUT LICENCE.
- 2 DO NOT SCALE OFF THIS DRAWING EXCEPT FOR THE PURPOSES OF PLANNING ONLY.
- 3 ALL DIMENSIONS AND LEVELS ARE TO BE CHECKED ON SITE BY THE CONTRACTOR BEFORE COMMENCEMENT OF WORK AND ANY DISCREPANCIES REPORTED TO THE ARCHITECT.
- 4 NO RESPONSIBILITY CAN BE ACCEPTED FOR ERRORS ARISING ON SITE DUE TO UNAUTHORISED VARIATIONS FROM THE ARCHITECTS DRAWINGS.
- 5 DRAWINGS ISSUED ELECTRONICALLY MAY LOSE SOME DETAIL.