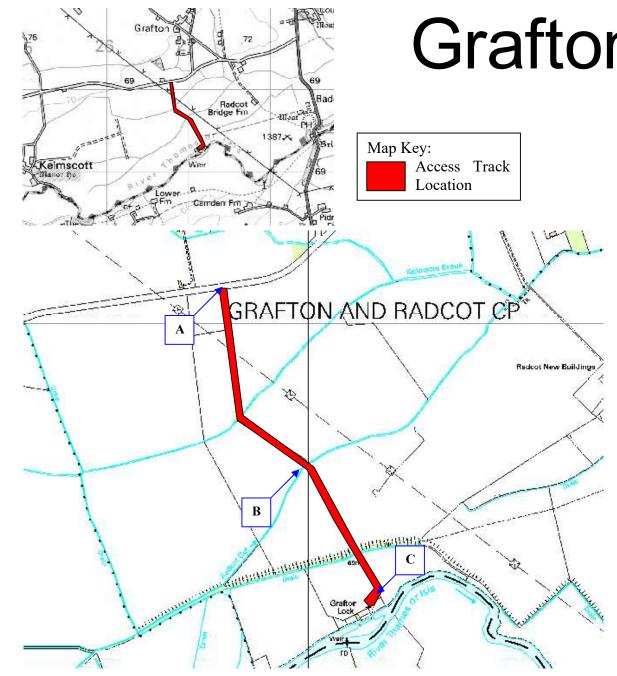

## **Grafton Lock**

**Grafton Lock House** Grafton Nr Lechlade **OX18 2RY** 

Access Track Info. Track Length: 977 m Post Code OX18 2RZ (Point B) **BNG** 426774, 200081

Parking Facilities: Parking by lock site Location: Take A4095 north out of Faringdon towards Radcot and Clanfield. After Radcot take Langley Lane left towards **Lechlade**. Access track entrance located just under 2 kilometers down the lane on the left.

## **Track Ownership Information**

Maintenance Agreement for access track from point B to C

Agreement with James Watts (in 1961) of Manor Farm, Black Bourton, Oxfordshire

No yearly payments

Maintenance Agreement for access track between point A and B.

Agreement with The Dean and Chapter of The Cathedral of Christ, Oxford – University Estates No yearly payments

Agreement Conditions: maintain the track, gates, culverts – See agreement for details