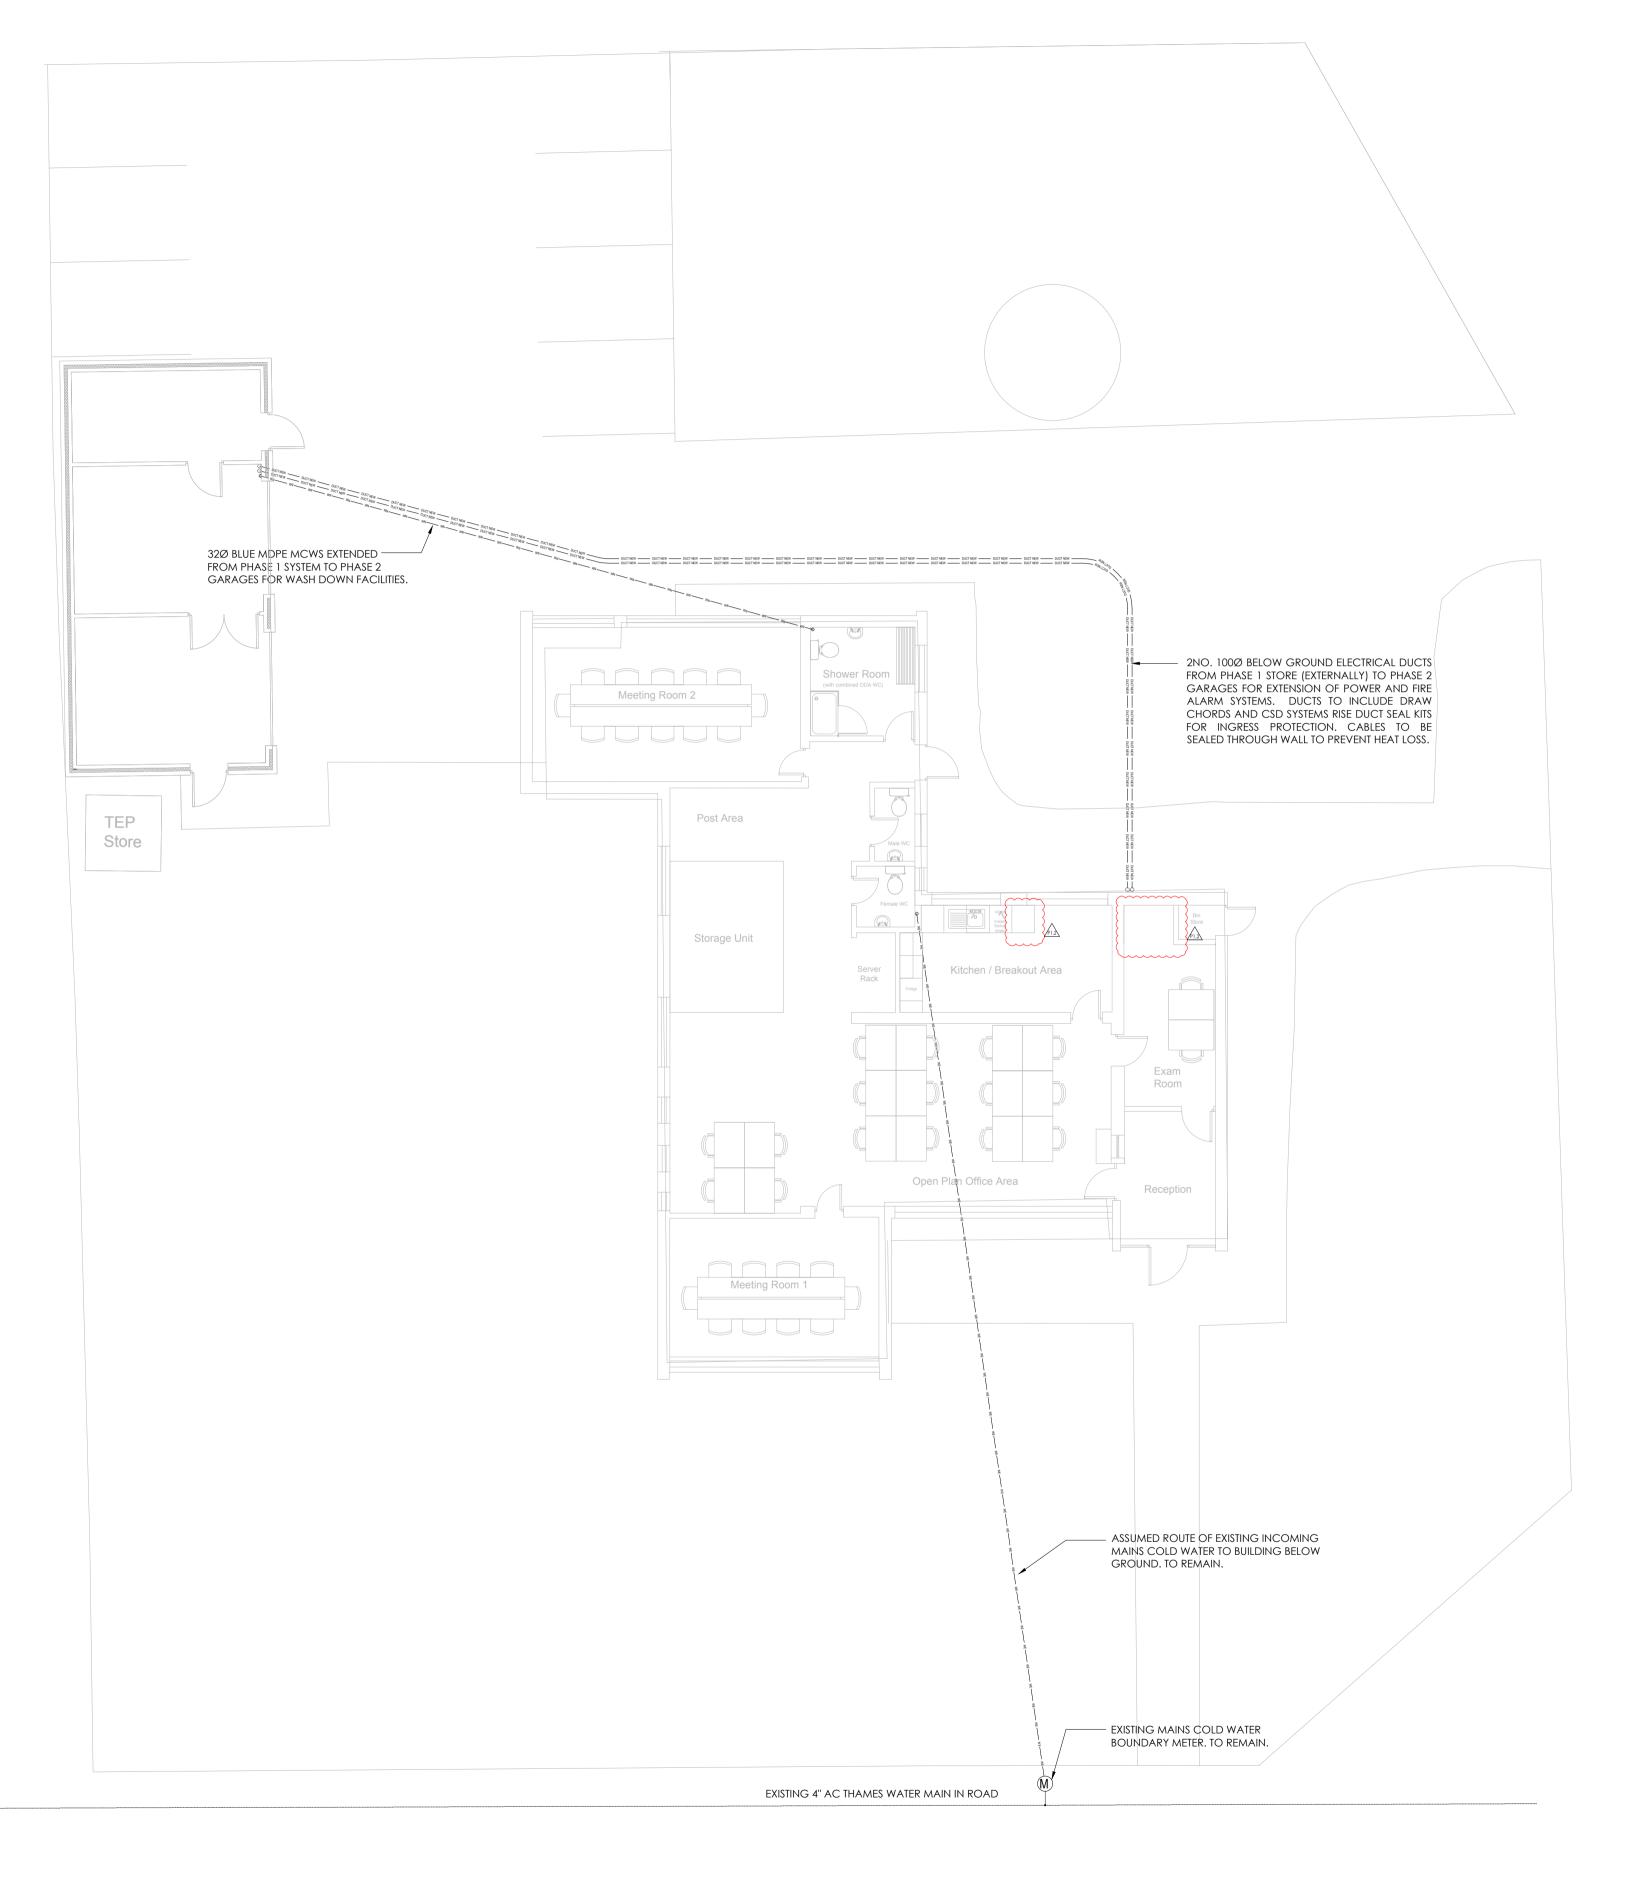

## SHRUB END CLINIC, COLCHESTER

1 EXTERNAL SERVICES LAYOUT Scale: 1:100

## PROPOSED EXTERNAL SERVICES LAYOUT

THE DETAILS DEPICTED ON THIS DRAWING ARE THE COPYRIGHT TO CREATE CONSULTING ENGINEERS LTD AND MAY NOT BE REPRODUCED WITHOUT PERMISSION. THIS DRAWING MUST NOT BE RE-ISSUED, LOANED OR COPIED WITHOUT THE CONSENT. ERRORS OMISSIONS AND DISCREPANCIES SHOULD BE REPORTED TO THE ORIGINATOR IMMEDIATELY.