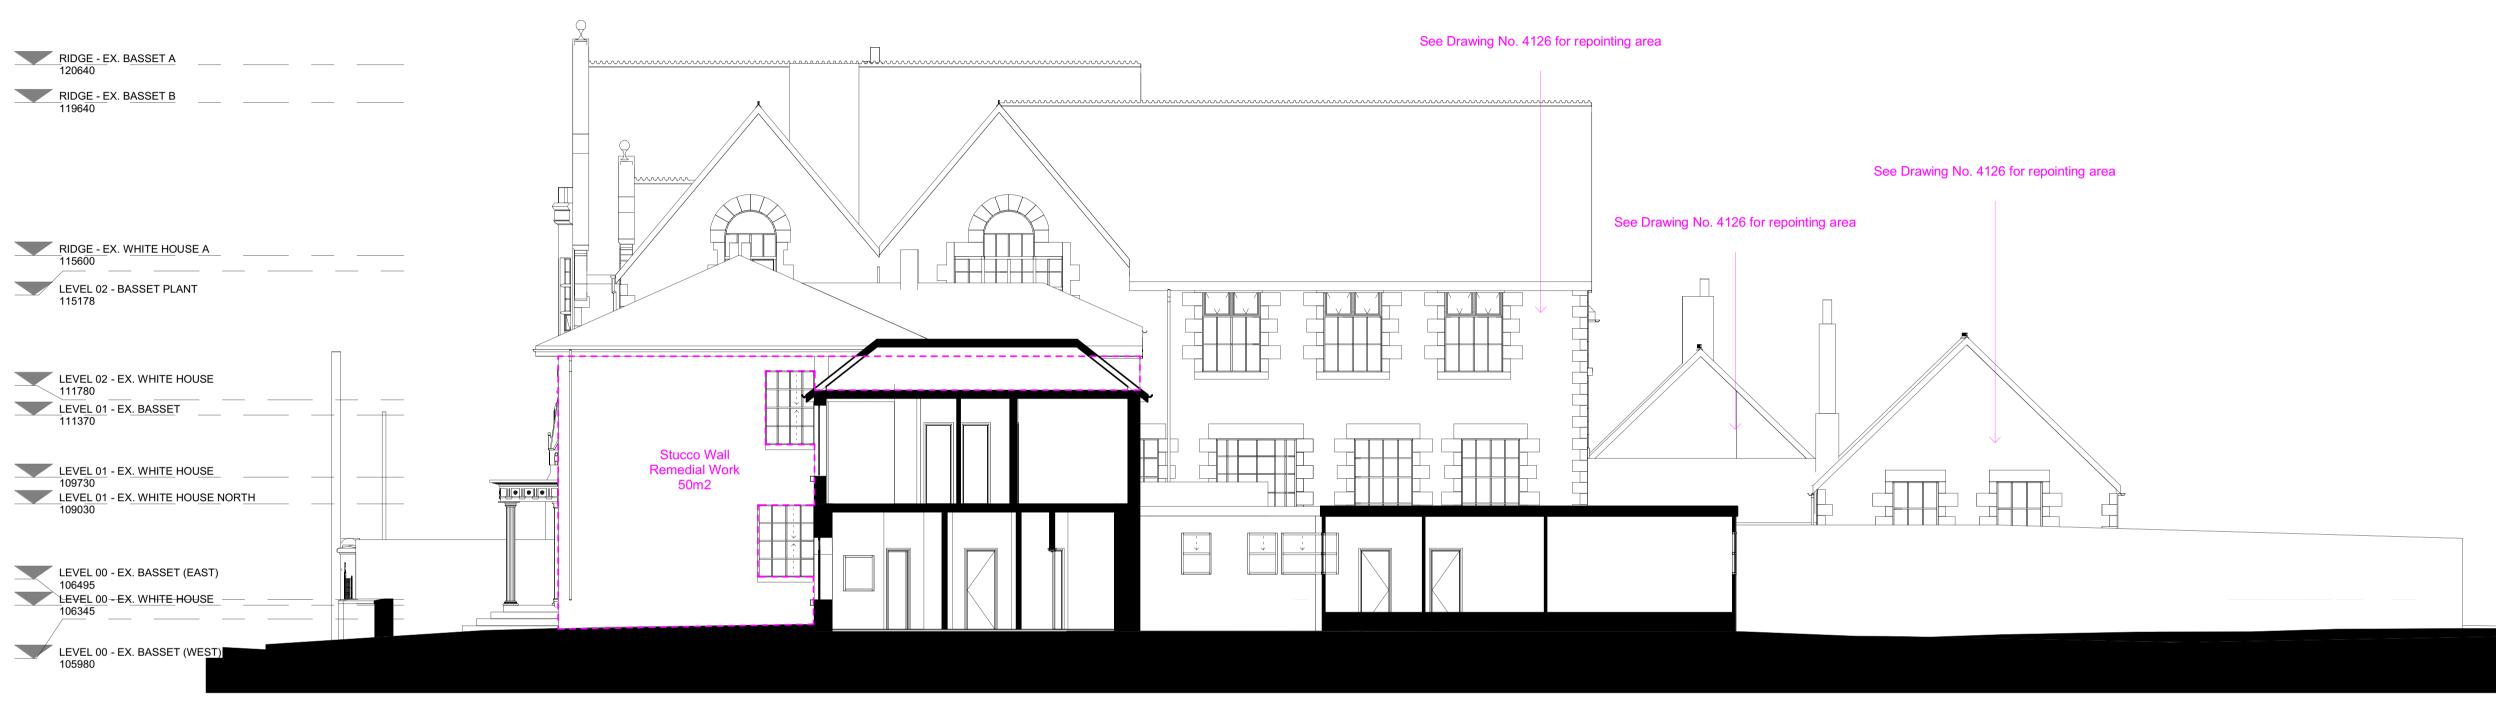

SECTIONAL ELEVATION - GA - EXISTING - GG - NORTH - GRANITE FACADE REPAIR

8 REPOINTING
1:100

**NOTES** 

NOTES:

- 1 THIS DRAWING IS THE COPYRIGHT OF THE ARCHITECT AND MAY NOT BE REPRODUCED WITHOUT LICENCE.
- 2 DO NOT SCALE OFF THIS DRAWING EXCEPT FOR THE PURPOSES OF PLANNING ONLY.
- 3 ALL DIMENSIONS AND LEVELS ARE TO BE CHECKED ON SITE BY THE CONTRACTOR BEFORE COMMENCEMENT OF WORK AND ANY DISCREPANCIES REPORTED TO THE ARCHITECT.
- 4 NO RESPONSIBILITY CAN BE ACCEPTED FOR ERRORS ARISING ON SITE DUE TO UNAUTHORISED VARIATIONS FROM THE ARCHITECTS DRAWINGS.
- 5 DRAWINGS ISSUED ELECTRONICALLY MAY LOSE SOME DETAIL.
- This drawings contains the following model files: