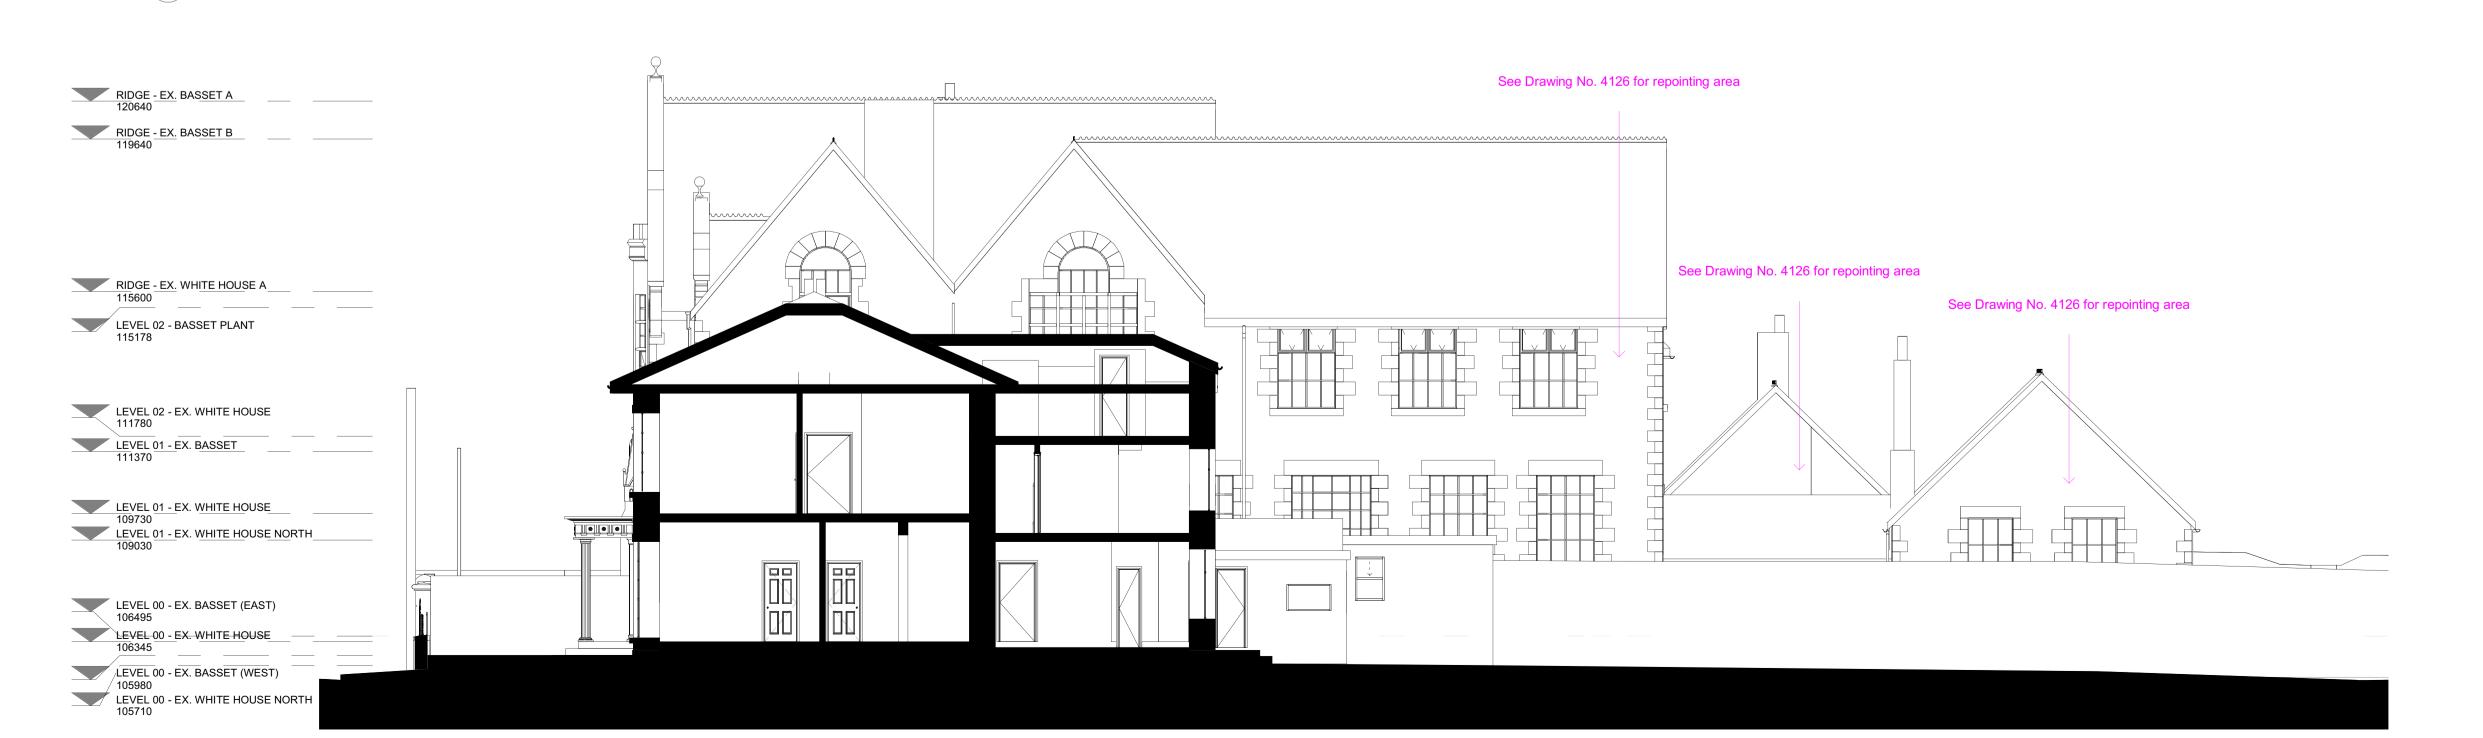

SECTIONAL ELEVATION - GA - EXISTING - GG - NORTH - GRANITE FACADE REPAIR

8 REPOINTING
1:100

**NOTES** 

NOTES:

- 1 THIS DRAWING IS THE COPYRIGHT OF THE ARCHITECT AND MAY NOT BE REPRODUCED WITHOUT LICENCE.
- 2 DO NOT SCALE OFF THIS DRAWING EXCEPT FOR THE PURPOSES OF PLANNING ONLY.
- 3 ALL DIMENSIONS AND LEVELS ARE TO BE CHECKED ON SITE BY THE CONTRACTOR BEFORE COMMENCEMENT OF WORK AND ANY DISCREPANCIES REPORTED TO THE ARCHITECT.
- 4 NO RESPONSIBILITY CAN BE ACCEPTED FOR ERRORS ARISING ON SITE DUE TO UNAUTHORISED VARIATIONS FROM THE ARCHITECTS DRAWINGS.
- 5 DRAWINGS ISSUED ELECTRONICALLY MAY LOSE SOME DETAIL.
- This drawings contains the following model files: