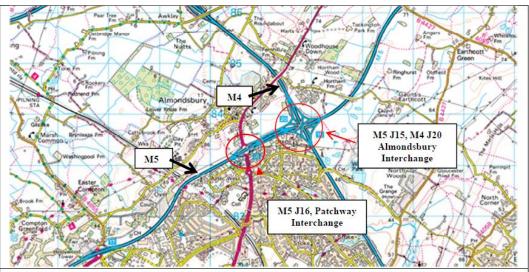

### 1.1 Site boundary, extents and access arrangements

Almondsbury Interchange comprises four bridges forming a three-level interchange of the M4 and M5 motorways, located to the north of Bristol (Str key 1740). The M5 underbridge forms the second level of the interchange at MP 131.00 and carries the M5 over the M4 on-slip roads and supports the M4 carriageway and two M5 on-slips above. OSGR: 361790E, 183750N. A location plan can be found in drawing HE605071-KIER-SBR-M5\_BR\_1740\_Z-DR-CB-010001 P01.

Figure 1: Location Plan: M5 J15, M4 J20 Almondsbury Interchange

Figure 1: © Crown Copyright and database right (2021) OS 100030649

**Figure 2:** M5 J15/M4 J20 Almondsbury Interchange – Plan view of structures Imagery © 2017 DigitalGlobe plc, Infoterra Ltd & Bluesky, The GeoInformation Group, Map data © 2017 Google