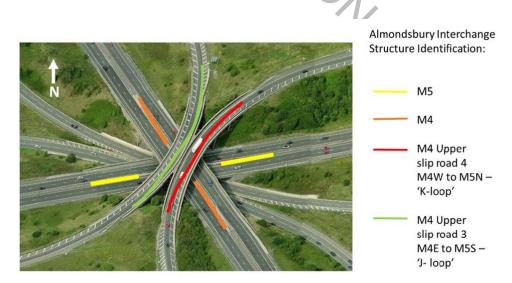

### 1.1 Site boundary, extents and access arrangements

Almondsbury Interchange comprises four bridges forming a three-level interchange of the M4 and M5 motorways, located to the north of Bristol (Str key 1740). The M5 underbridge forms the second level of the interchange at MP 131.00 and carries the M5 over the M4 on-slip roads and supports the M4 carriageway and two M5 on-slips above. OSGR: 361790E, 183750N. A location plan can be found in drawing HE605071-KIER-SBR-M5\_BR\_1740\_Z-DR-CB-010001 P01.

Figure 1: Location Plan: M5 J15, M4 J20 Almondsbury Interchange

Figure 1: © Crown Copyright and database right (2021) OS 100030649

**Figure 2:** M5 J15/M4 J20 Almondsbury Interchange – Plan view of structures Imagery © 2017 DigitalGlobe plc, Infoterra Ltd & Bluesky, The GeoInformation Group, Map data © 2017 Google

# 1.8 Structures and Buildings

The M5 underbridge which forms the second level of the interchange at MP 131.00 is the only structure anticipated to be affected by the works.

The M4 underbridge, which forms the third level of the interchange, is the subject of the concrete investigation to its soffit directly over the M5 underbridge.