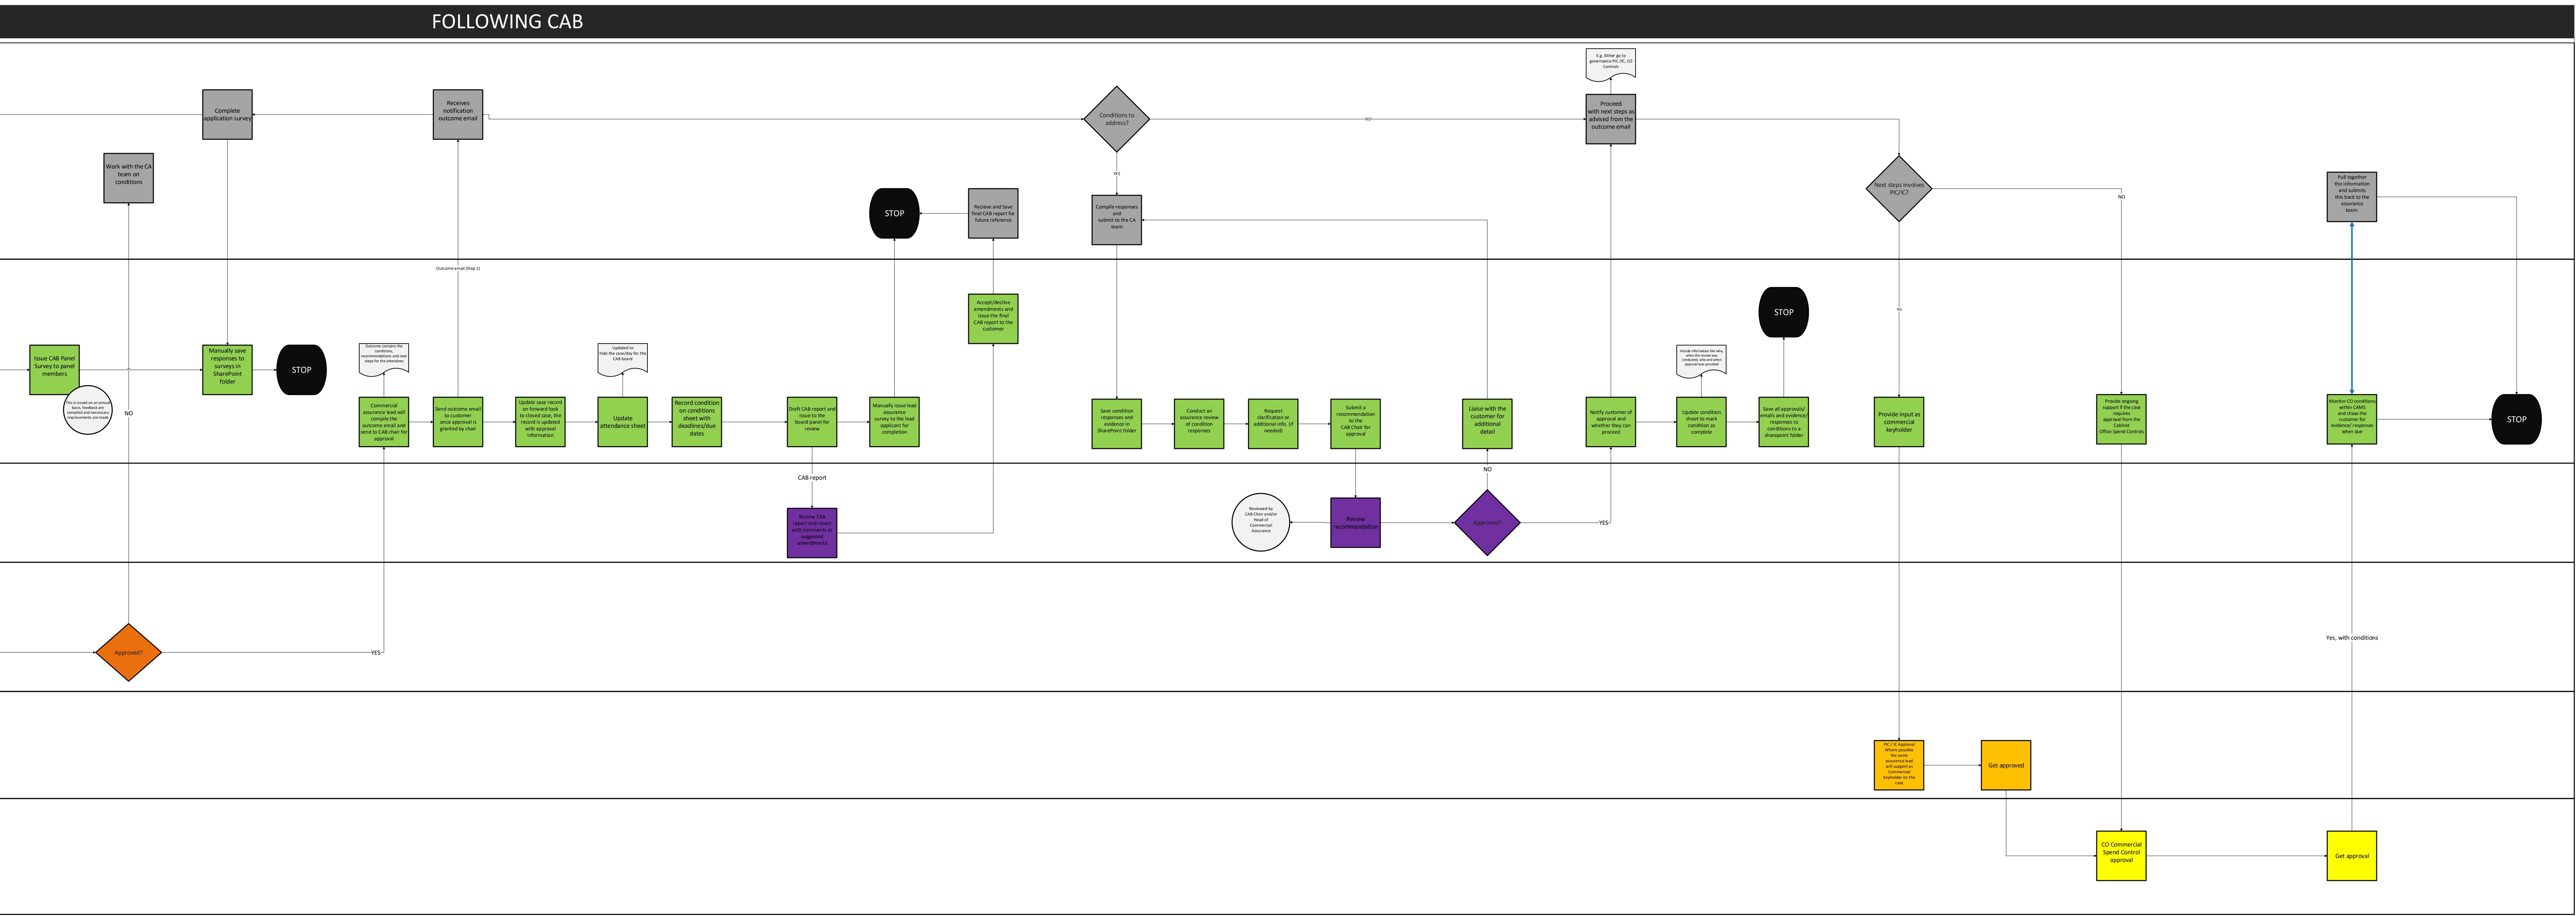

| Customer                   | Book special CAB<br>slot                                                                                          |                                                                                                                                                                                                                                                    |
|----------------------------|-------------------------------------------------------------------------------------------------------------------|----------------------------------------------------------------------------------------------------------------------------------------------------------------------------------------------------------------------------------------------------|
| Commercial assurance team  | Create special<br>CAB<br>This is usually created<br>for cases which need to<br>return to CAB for<br>approval      | This step of the process<br>is done by commercial<br>assurance Lead<br>Captures minutes,<br>conditions,<br>recommendations<br>and panel<br>decision during the<br>meeting<br>Capture which<br>board members<br>have attended in<br>the<br>CAB Rota |
| CAB panel members          | Review the CAB<br>pack and<br>compile<br>enquiries ahead<br>of the Board                                          |                                                                                                                                                                                                                                                    |
| Commercial assurance board | START<br>START<br>START<br>Commercial<br>Assurance<br>Board takes<br>place - case is<br>presented for<br>approval |                                                                                                                                                                                                                                                    |
| PIC/IC/ECA                 |                                                                                                                   |                                                                                                                                                                                                                                                    |
| CO controls                |                                                                                                                   |                                                                                                                                                                                                                                                    |
|                            |                                                                                                                   |                                                                                                                                                                                                                                                    |