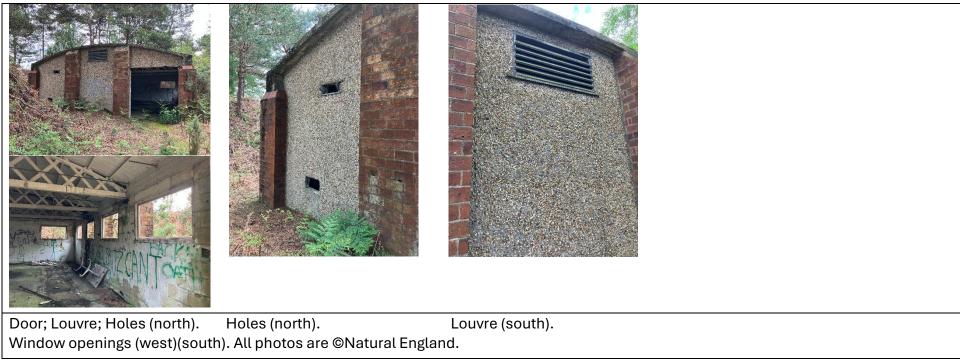

All measurements are approximate (brick work to brick work) & in mm.

| BUILDING ID: M3                  | LOCATION:                            |
|----------------------------------|--------------------------------------|
| DATE: 17/06/2024                 |                                      |
| MEASUREMENTS:                    | NOTES:                               |
| 1. Door (north) – 1980x1670.     | Restricted access due to vegetation. |
| 2. X4 windows (west) – 920x1720. |                                      |
|                                  |                                      |
|                                  |                                      |
|                                  |                                      |
|                                  |                                      |
|                                  |                                      |
|                                  |                                      |
|                                  |                                      |
|                                  |                                      |
|                                  |                                      |

All photos are ©Natural England.

Page **8** of **17** 

All measurements are approximate (brick work to brick work) & in mm.

| BUILDING ID: S17            | LOCATION:                         |  |
|-----------------------------|-----------------------------------|--|
| DATE: 24/05/2024            |                                   |  |
| MEASUREMENTS:               | NOTES:                            |  |
| 1. Door (west) – 2210x1070. | Clear of vegetation.              |  |
|                             | Access clear.                     |  |
|                             | Previous door shuttering removed. |  |
|                             | Barn owls present.                |  |
|                             |                                   |  |
|                             |                                   |  |
|                             |                                   |  |
|                             |                                   |  |
|                             |                                   |  |
|                             |                                   |  |
|                             |                                   |  |