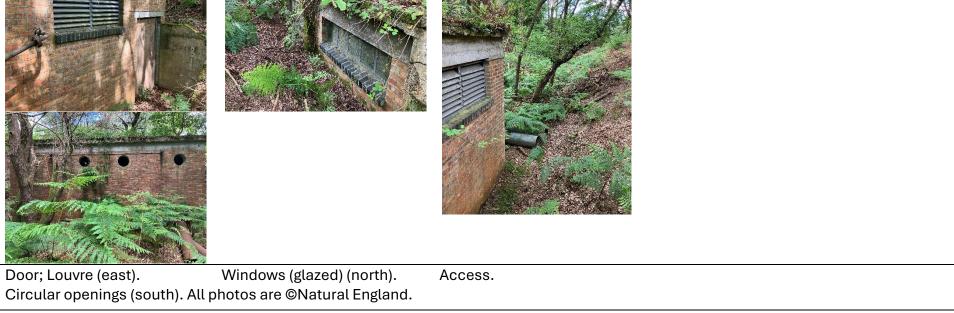

N5 Flooded. All photos are ©Natural England. Access.

Page **5** of **17** 

| HOLION HEATT (NORTH) - STRUCTURAE OF ENINGS ADDI                                                                                                                                                                                                            |                                                                                                                               |
|-------------------------------------------------------------------------------------------------------------------------------------------------------------------------------------------------------------------------------------------------------------|-------------------------------------------------------------------------------------------------------------------------------|
| BUILDING ID: N7                                                                                                                                                                                                                                             | LOCATION: stages.oddly.finest                                                                                                 |
| DATE: 17/06/2024                                                                                                                                                                                                                                            |                                                                                                                               |
| MEASUREMENTS:                                                                                                                                                                                                                                               | NOTES:                                                                                                                        |
| <ol> <li>X3 windows (glazed) (north) – 500x1610.</li> <li>Door (west) – 2140x1220.</li> <li>Louvre (west) – 765x1590.</li> <li>X4 circular openings (south) – 460 diameter.</li> <li>Door (east) – 2140x1220.</li> <li>Louvre (east) – 765x1590.</li> </ol> | <ul> <li>Mostly cleared of vegetation.</li> <li>Access restricted due to vegetation.</li> <li>Scrap metal present.</li> </ul> |
|                                                                                                                                                                                                                                                             |                                                                                                                               |

| BUILDING ID: M2                                                                                                                                                                                                                                                                                                                                                                                                    | LOCATION:                                                                                                                                                                                       |
|--------------------------------------------------------------------------------------------------------------------------------------------------------------------------------------------------------------------------------------------------------------------------------------------------------------------------------------------------------------------------------------------------------------------|-------------------------------------------------------------------------------------------------------------------------------------------------------------------------------------------------|
| DATE: 24/05/2024                                                                                                                                                                                                                                                                                                                                                                                                   |                                                                                                                                                                                                 |
| MEASUREMENTS:                                                                                                                                                                                                                                                                                                                                                                                                      | NOTES:                                                                                                                                                                                          |
| <ol> <li>Door (north) - 2770x2460.</li> <li>Lower hole (north) - 250x460.</li> <li>X4 window openings (west) - 1010x1780.</li> <li>X1 window opening (south) - 1010x1780.</li> <li>X2 louvre (north)(south) - ~ 670x1260.</li> <li>Distance between external pillars (west) from N to S:<br/>6.1 1940.</li> <li>6.2 1890.</li> <li>6.4 1950.</li> <li>Distance between external pillars (south) - 2480.</li> </ol> | <ul> <li>Mostly cleared of vegetation.</li> <li>Access restricted due to single windblown tree.</li> <li>Obvious signs of previous public usage.</li> <li>Large amounts of detritus.</li> </ul> |