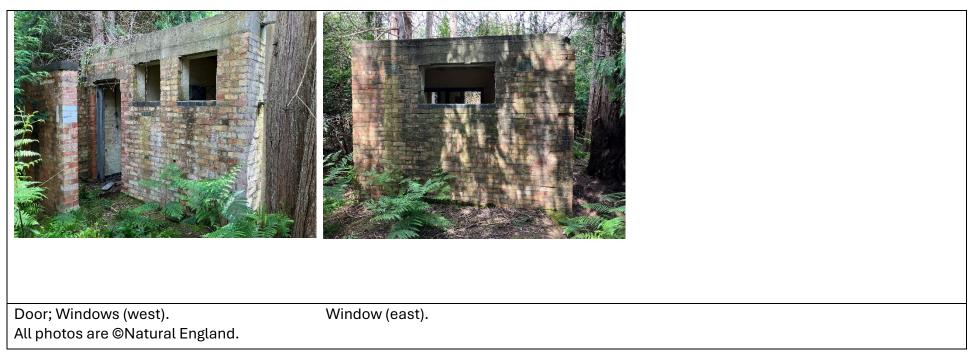

Windows (south). Windows (north). Openings (south) All photos are ©Natural England.

Windows (west).

| BUILDING ID: LATRINE 28        | LOCATION: locate.dress.danger        |
|--------------------------------|--------------------------------------|
| DATE: 17/06/2024               |                                      |
| MEASUREMENTS:                  | NOTES:                               |
| 1. Door (west) – 2020x840.     | Restricted access due to vegetation. |
| 2. X2 window (west) – 620x620. | •                                    |
| 3. Window (east) – 630x1240.   |                                      |
|                                |                                      |
|                                |                                      |
|                                |                                      |
|                                |                                      |
|                                |                                      |
|                                |                                      |
|                                |                                      |
|                                |                                      |
|                                | 4                                    |

All measurements are approximate (brick work to brick work) & in mm.

| BUILDING ID: N5                  | LOCATION:                                                              |
|----------------------------------|------------------------------------------------------------------------|
| DATE: 24/05/2024                 |                                                                        |
| MEASUREMENTS:                    | NOTES:                                                                 |
| 1. Not measured due to flooding. | Not cleared of vegetation.                                             |
|                                  | <ul> <li>Not accessible due to vegetation and water levels.</li> </ul> |
|                                  | Barn owls present.                                                     |
|                                  |                                                                        |
|                                  |                                                                        |
|                                  |                                                                        |
|                                  |                                                                        |
|                                  |                                                                        |
|                                  |                                                                        |