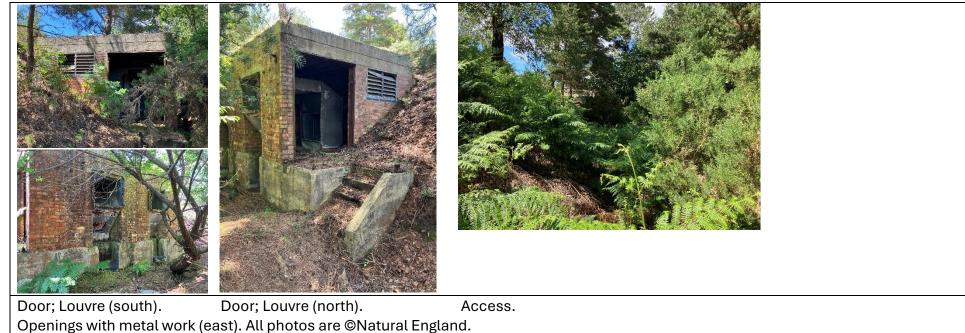

| BUILDING ID: F6                                                                                                                                                                                                                                                            | LOCATION:                                                                                                                                   |
|----------------------------------------------------------------------------------------------------------------------------------------------------------------------------------------------------------------------------------------------------------------------------|---------------------------------------------------------------------------------------------------------------------------------------------|
| DATE: 17/06/2024                                                                                                                                                                                                                                                           |                                                                                                                                             |
| MEASUREMENTS:                                                                                                                                                                                                                                                              | NOTES:                                                                                                                                      |
| <ol> <li>Door (north) - 2040x1620.</li> <li>Louvre (north) - 670x1850.</li> <li>X2 openings with metal work still present (see photo).<br/>Opening in the metal work measured - 800x940.</li> <li>Door (south) - 2040x1610.</li> <li>Louvre (south) - 700x1185.</li> </ol> | <ul> <li>Access restricted due to vegetation.</li> <li>Partially cleared of vegetation.</li> <li>Metal work present in building.</li> </ul> |
|                                                                                                                                                                                                                                                                            |                                                                                                                                             |

All measurements are approximate (brick work to brick work) & in mm.

| BUILDING ID: K3                  | LOCATION:                                                 |
|----------------------------------|-----------------------------------------------------------|
| DATE: 17/06/2024                 |                                                           |
| MEASUREMENTS:                    | NOTES:                                                    |
| 1. Door (north) – 1980x1670.     | Cleared of vegetation.                                    |
| 2. X4 windows (west) – 920x1720. | Access restricted due to rough/wet ground and vegetation. |
|                                  |                                                           |
|                                  |                                                           |
|                                  |                                                           |
|                                  |                                                           |
|                                  |                                                           |
|                                  |                                                           |
|                                  |                                                           |
|                                  |                                                           |