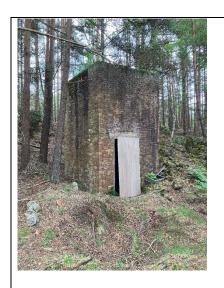

All measurements are approximate (brick work to brick work) & in mm.

| BUILDING ID: S21                    | LOCATION:                            |
|-------------------------------------|--------------------------------------|
| DATE: 24/05/2024                    |                                      |
| MEASUREMENTS:                       | NOTES:                               |
| 1. Door opening (west) – 2220x1060. | Mostly cleared of vegetation.        |
|                                     | Access restricted due to vegetation. |
|                                     | Previous door shuttering removed.    |
|                                     |                                      |
|                                     |                                      |
|                                     |                                      |
|                                     |                                      |
|                                     |                                      |
|                                     |                                      |
|                                     |                                      |
|                                     |                                      |

Door opening (west). All photos are ©Natural England.

| BUILDING ID: M6 (ANNEX) | LOCATION:                            |
|-------------------------|--------------------------------------|
| DATE: 17/06/2024        |                                      |
| MEASUREMENTS:           | NOTES:                               |
| 1.                      |                                      |
|                         | Restricted access due to vegetation. |
|                         |                                      |
|                         |                                      |
|                         |                                      |
|                         |                                      |
|                         |                                      |
|                         |                                      |
|                         |                                      |
|                         |                                      |