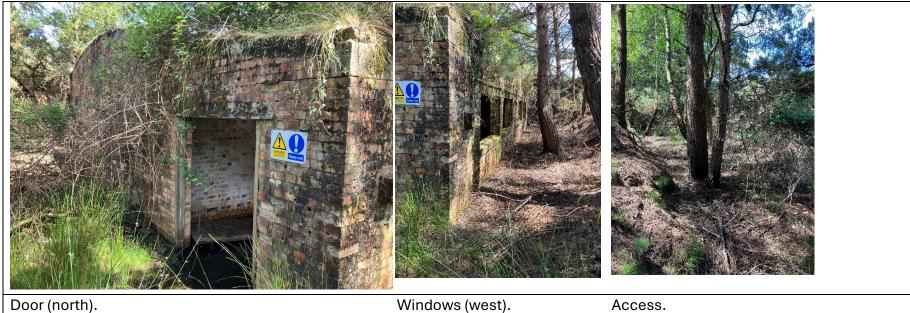

All measurements are approximate (brick work to brick work) & in mm.

| BUILDING ID: K3                  | LOCATION:                                                 |
|----------------------------------|-----------------------------------------------------------|
| DATE: 17/06/2024                 |                                                           |
| MEASUREMENTS:                    | NOTES:                                                    |
| 1. Door (north) – 1980x1670.     | Cleared of vegetation.                                    |
| 2. X4 windows (west) – 920x1720. | Access restricted due to rough/wet ground and vegetation. |
|                                  |                                                           |
|                                  |                                                           |
|                                  |                                                           |
|                                  |                                                           |
|                                  |                                                           |
|                                  |                                                           |
|                                  |                                                           |
|                                  |                                                           |

| Door (north). | Windows (west). | Access. |
|---------------|-----------------|---------|

All photos are ©Natural England.

All measurements are approximate (brick work to brick work) & in mm.

| BUILDING ID: K4                                 | LOCATION:                            |
|-------------------------------------------------|--------------------------------------|
| DATE: 17/06/2024                                |                                      |
| MEASUREMENTS:                                   | NOTES:                               |
| 1. Window (annex) (north) – 1060x1320.          | Access restricted due to vegetation. |
| 2. X5 windows (north) – 2120x1330.              | Partial clearance of vegetation.     |
| 3. Window (west) – 2100x1330.                   |                                      |
| 4. X2 windows (west) – 1400x1820.               |                                      |
| 5. Door (annex) (south) – 2900&2200x2990.       |                                      |
| 6. Knocked through windows (south) – 2900x4650. |                                      |
| 7. X3 windows (south) – 1400x1820.              |                                      |
| 8. Door (annex) (east) – 2050x1050.             |                                      |
|                                                 |                                      |
|                                                 |                                      |
|                                                 |                                      |
|                                                 |                                      |