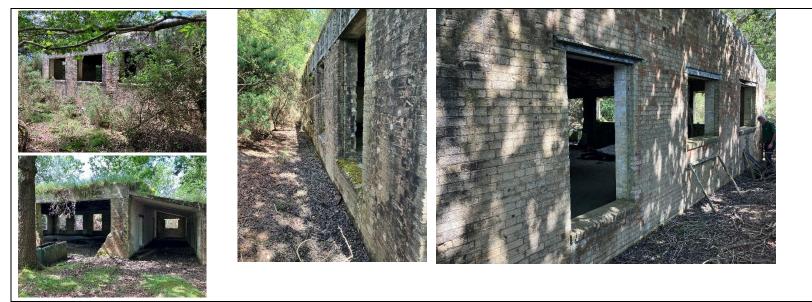

| Door (north). | Windows (west). | Access. |
|---------------|-----------------|---------|

All photos are ©Natural England.

All measurements are approximate (brick work to brick work) & in mm.

| BUILDING ID: K4                                 | LOCATION:                            |
|-------------------------------------------------|--------------------------------------|
| DATE: 17/06/2024                                |                                      |
| MEASUREMENTS:                                   | NOTES:                               |
| 1. Window (annex) (north) – 1060x1320.          | Access restricted due to vegetation. |
| 2. X5 windows (north) – 2120x1330.              | Partial clearance of vegetation.     |
| 3. Window (west) – 2100x1330.                   |                                      |
| 4. X2 windows (west) – 1400x1820.               |                                      |
| 5. Door (annex) (south) – 2900&2200x2990.       |                                      |
| 6. Knocked through windows (south) – 2900x4650. |                                      |
| 7. X3 windows (south) – 1400x1820.              |                                      |
| 8. Door (annex) (east) – 2050x1050.             |                                      |
|                                                 |                                      |
|                                                 |                                      |
|                                                 |                                      |
|                                                 |                                      |

Windows (south). Windows (north). Openings (south) All photos are ©Natural England.

Windows (west).

| BUILDING ID: LATRINE 28        | LOCATION: locate.dress.danger        |
|--------------------------------|--------------------------------------|
| DATE: 17/06/2024               |                                      |
| MEASUREMENTS:                  | NOTES:                               |
| 1. Door (west) – 2020x840.     | Restricted access due to vegetation. |
| 2. X2 window (west) – 620x620. | •                                    |
| 3. Window (east) – 630x1240.   |                                      |
|                                |                                      |
|                                |                                      |
|                                |                                      |
|                                |                                      |
|                                |                                      |
|                                |                                      |
|                                |                                      |
|                                |                                      |
|                                | 4                                    |