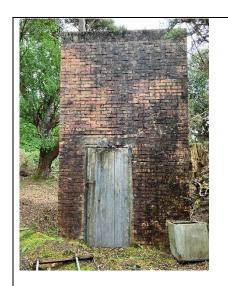

All photos are ©Natural England.

Page **8** of **17** 

All measurements are approximate (brick work to brick work) & in mm.

| BUILDING ID: S17            | LOCATION:                         |  |
|-----------------------------|-----------------------------------|--|
| DATE: 24/05/2024            |                                   |  |
| MEASUREMENTS:               | NOTES:                            |  |
| 1. Door (west) – 2210x1070. | Clear of vegetation.              |  |
|                             | Access clear.                     |  |
|                             | Previous door shuttering removed. |  |
|                             | Barn owls present.                |  |
|                             |                                   |  |
|                             |                                   |  |
|                             |                                   |  |
|                             |                                   |  |
|                             |                                   |  |
|                             |                                   |  |
|                             |                                   |  |

Door opening (west). Barn owl entrance. All photos are ©Natural England.

All measurements are approximate (brick work to brick work) & in mm.

| LOCATION:            |
|----------------------|
|                      |
| NOTES:               |
| Clear of vegetation. |
| Access clear.        |
|                      |
|                      |
|                      |
|                      |
|                      |
|                      |
|                      |
|                      |
|                      |