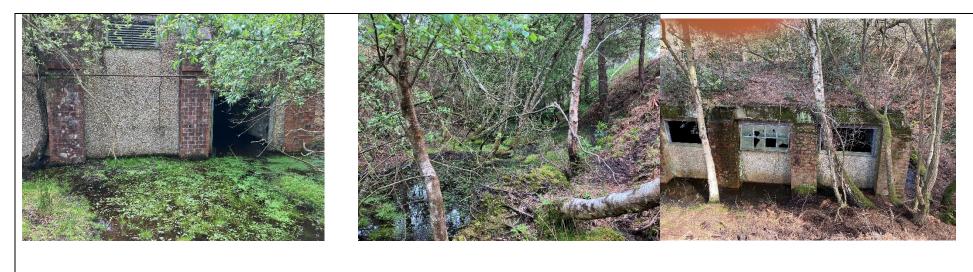

All measurements are approximate (brick work to brick work) & in mm.

| BUILDING ID: N5                  | LOCATION:                                                              |
|----------------------------------|------------------------------------------------------------------------|
| DATE: 24/05/2024                 |                                                                        |
| MEASUREMENTS:                    | NOTES:                                                                 |
| 1. Not measured due to flooding. | Not cleared of vegetation.                                             |
|                                  | <ul> <li>Not accessible due to vegetation and water levels.</li> </ul> |
|                                  | Barn owls present.                                                     |
|                                  |                                                                        |
|                                  |                                                                        |
|                                  |                                                                        |
|                                  |                                                                        |
|                                  |                                                                        |
|                                  |                                                                        |

N5 Flooded. All photos are ©Natural England. Access.

Page **5** of **17** 

| HOLION HEATT (NORTH) - STRUCTURAE OF ENINGS ADDI                                                                                                                                                                                                            |                                                                                                                               |
|-------------------------------------------------------------------------------------------------------------------------------------------------------------------------------------------------------------------------------------------------------------|-------------------------------------------------------------------------------------------------------------------------------|
| BUILDING ID: N7                                                                                                                                                                                                                                             | LOCATION: stages.oddly.finest                                                                                                 |
| DATE: 17/06/2024                                                                                                                                                                                                                                            |                                                                                                                               |
| MEASUREMENTS:                                                                                                                                                                                                                                               | NOTES:                                                                                                                        |
| <ol> <li>X3 windows (glazed) (north) – 500x1610.</li> <li>Door (west) – 2140x1220.</li> <li>Louvre (west) – 765x1590.</li> <li>X4 circular openings (south) – 460 diameter.</li> <li>Door (east) – 2140x1220.</li> <li>Louvre (east) – 765x1590.</li> </ol> | <ul> <li>Mostly cleared of vegetation.</li> <li>Access restricted due to vegetation.</li> <li>Scrap metal present.</li> </ul> |
|                                                                                                                                                                                                                                                             |                                                                                                                               |