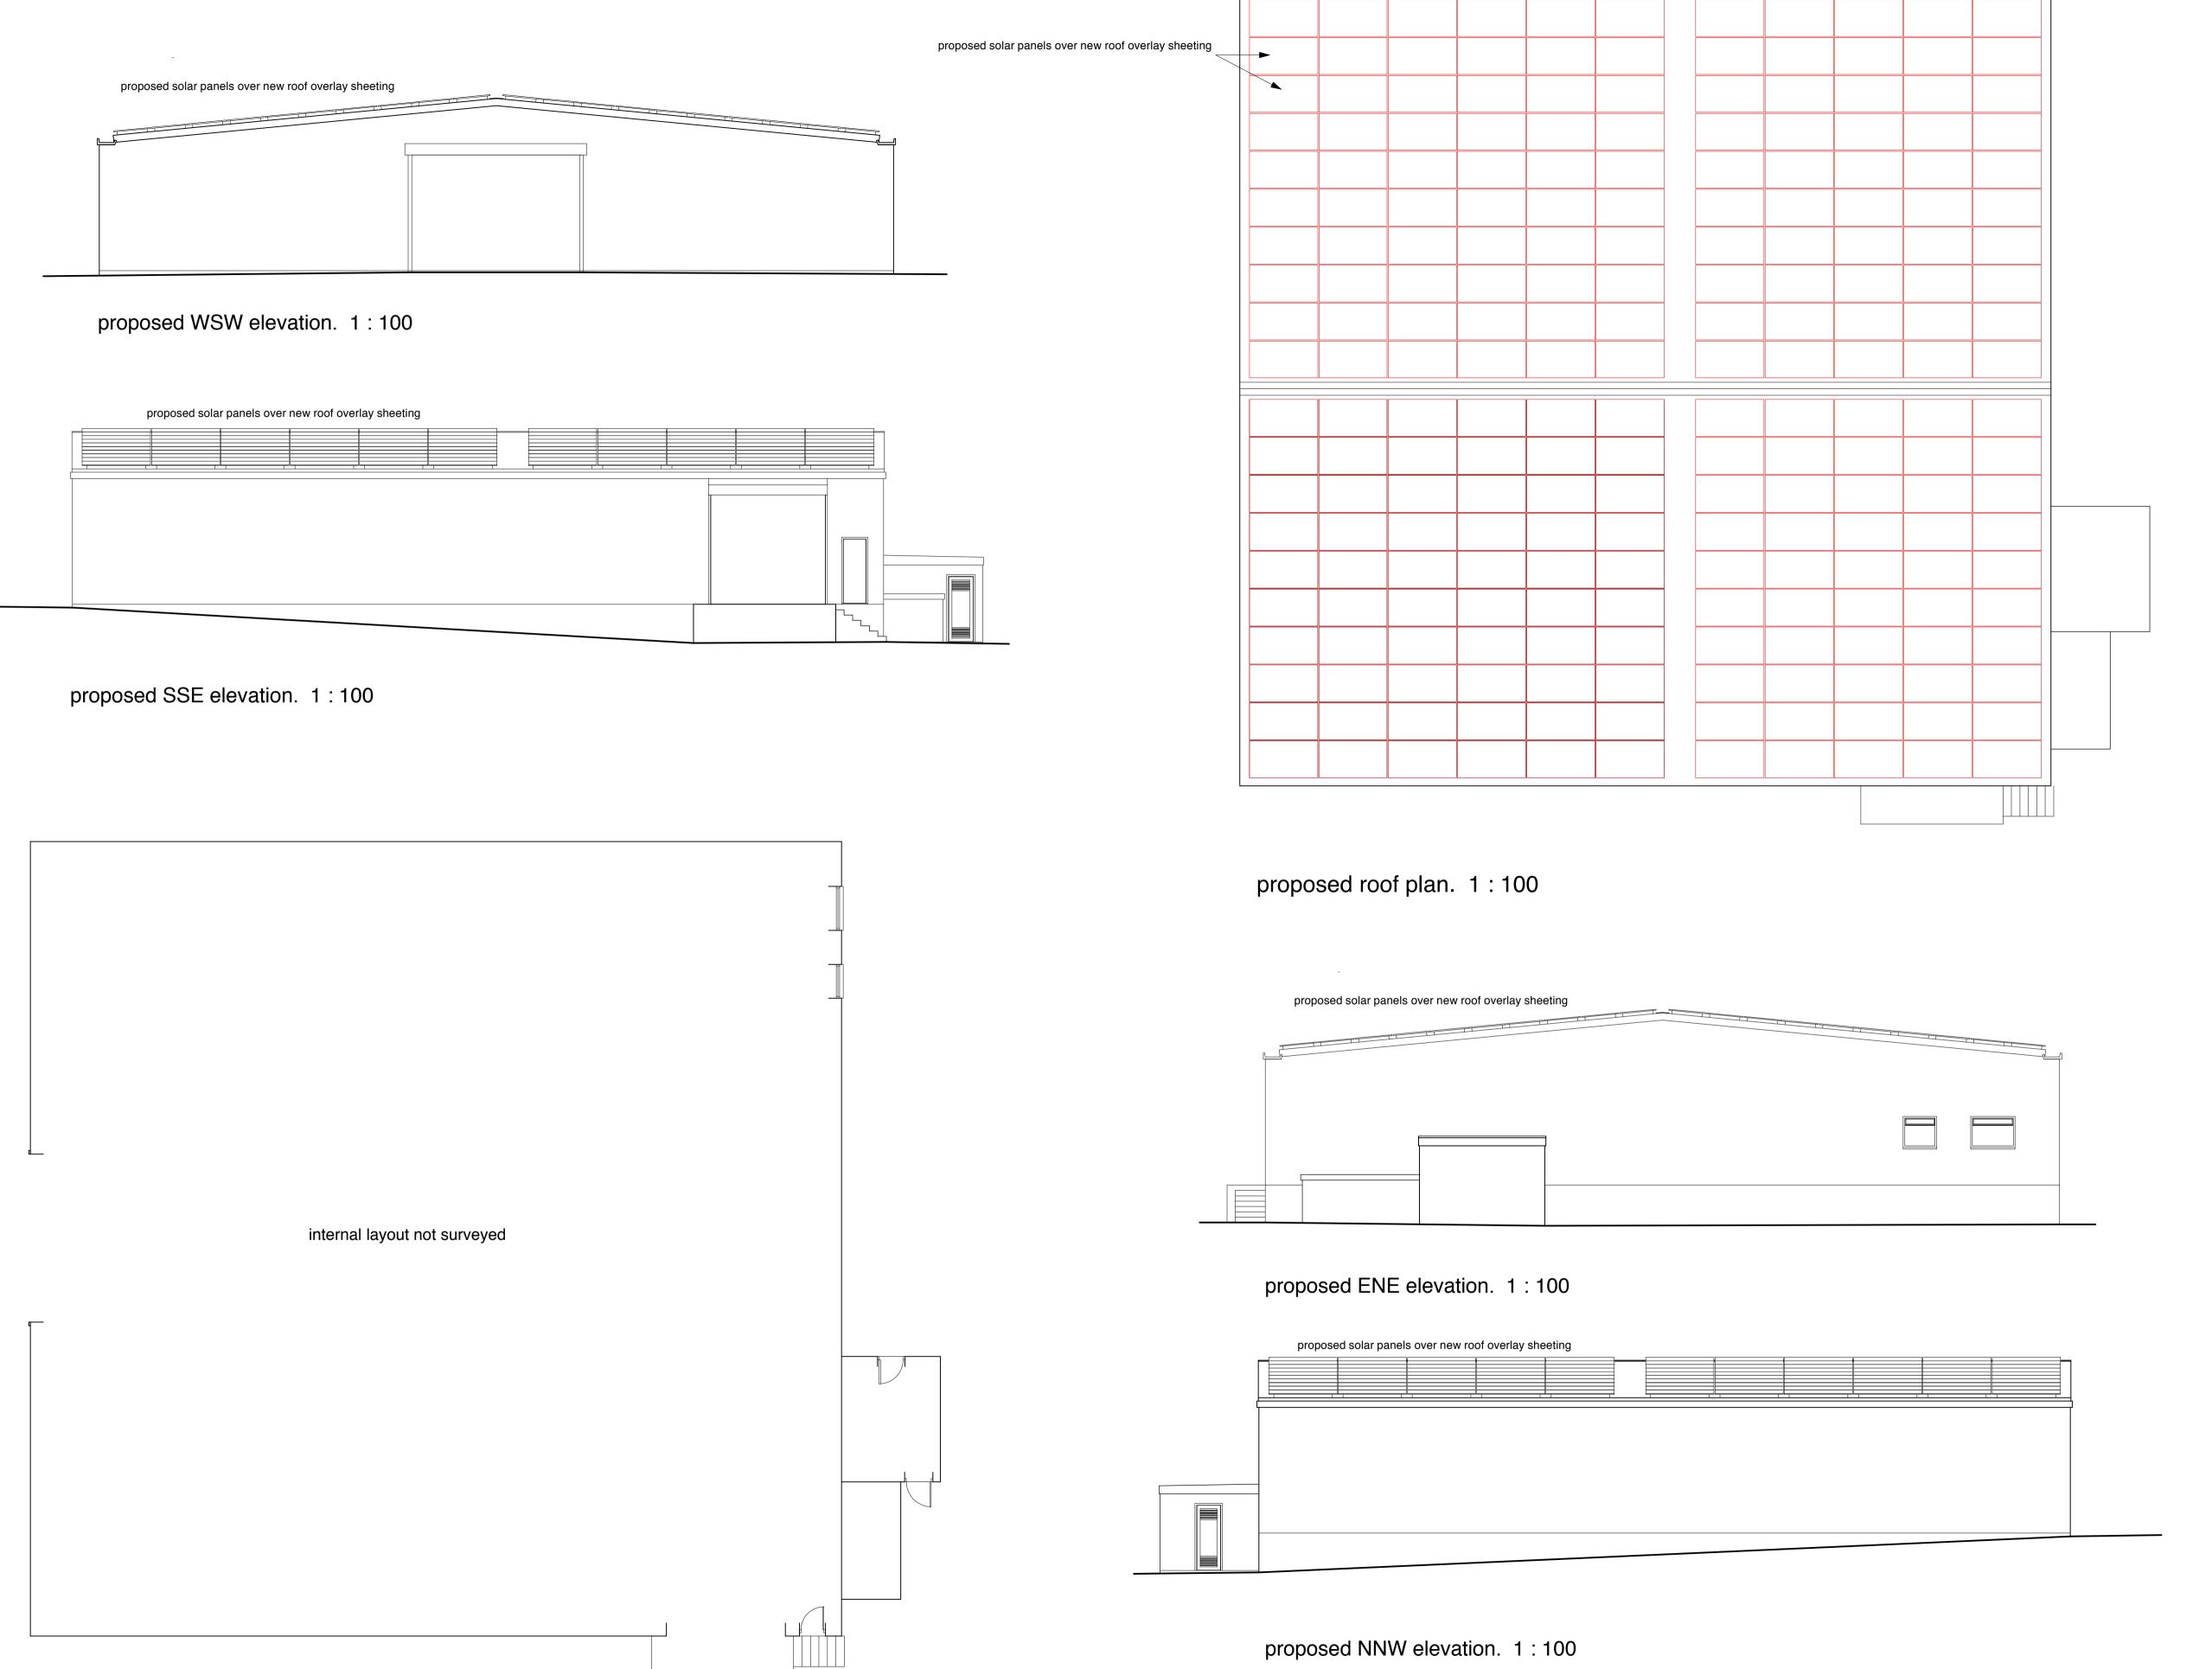

## W Harvey and Sons.

proposed roof overlay & solar panels, W Harvey & Sons, Shellfish Store, South Pier, Green Rocks, Newlyn, Penzance, Cornwall.

proposed plan, roof plan & elevations.

1 : 100 @ A1. November 2023. DAT. checked