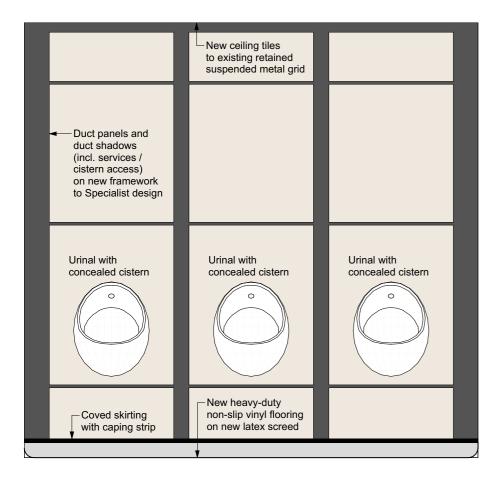

IE-02 01 Proposed Men WC 1:20

└New ceiling tiles to existing retained suspended metal grid Wall corner-45 deg Duct panels and duct shadows (incl. services / cistern access) on new framework to Specialist design Automatic Hand Dryer Low surface temp. wet radiator New heavy-duty non-slip vinyl flooring on new latex screed Bin Coved skirting with caping strip