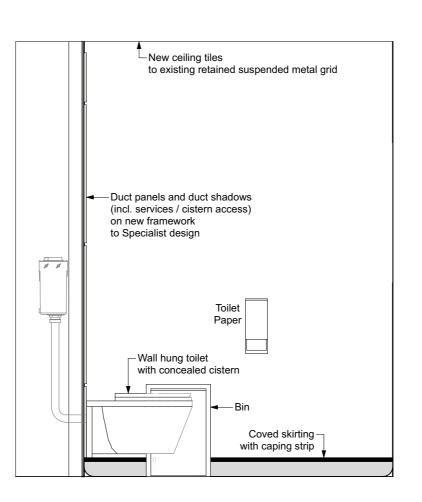

IE-02 01 Proposed Men WC 1:20



└New ceiling tiles to existing retained suspended metal grid Wall corner-45 deg Duct panels and duct shadows (incl. services / cistern access) on new framework to Specialist design Automatic Hand Dryer Low surface temp. wet radiator New heavy-duty non-slip vinyl flooring on new latex screed Bin Coved skirting with caping strip

IE-02 02 Proposed Men WC

1:20



IE-02 04 Proposed Men WC 1:20

Rev ID Change ID Change Name Date Ch-03 Tender 23/01/2025 Ch-02 Tender Issue Draft (WIP) 01 Project **Crowborough Community Centre** Pine Grove TN6 1FE Layout Title Proposed M-WC Elevations 1 of 2 **Crowborough Town Council** Original Scale Purpose of Issue Tender A3 **Mackellar Schwerdt Architects** Lyell House, Daveys Lane, MACKELLAR Lewes. East Sussex SCHWERDT Email, info@mackellarschwerdt.co.uk Tel. 01273 480608 architects This drawing is Copyright © and shall not be reproduced nor used for any other purpose without the written permission of the Architects. Do not scale this drawing. The Contractor is responsible for checking all dimensions on site. Report any discrepancies, errors or omissions to the Architects immediately.

The Contractor shall ensure