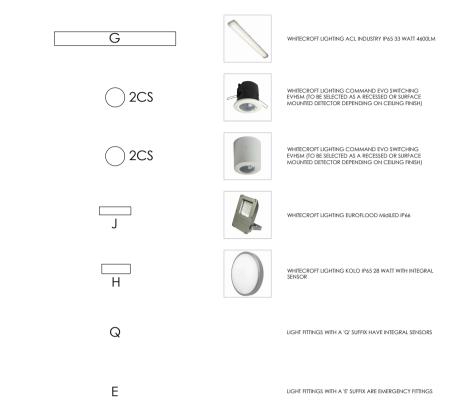

PROPOSED WORKSHOP/GARAGE LIGHTING LAYOUT
Scale: 1:25

THE DETAILS DEPICTED ON THIS DRAWING ARE THE COPYRIGHT TO CREATE CONSULTING ENGINEERS LTD AND MAY NOT BE REPRODUCED WITHOUT PERMISSION. THIS DRAWING MUST NOT BE RE-ISSUED, LOANED OR COPIED WITHOUT THE CONSENT. ERRORS OMISSIONS AND DISCREPANCIES SHOULD BE REPORTED TO THE ORIGINATOR IMMEDIATELY.