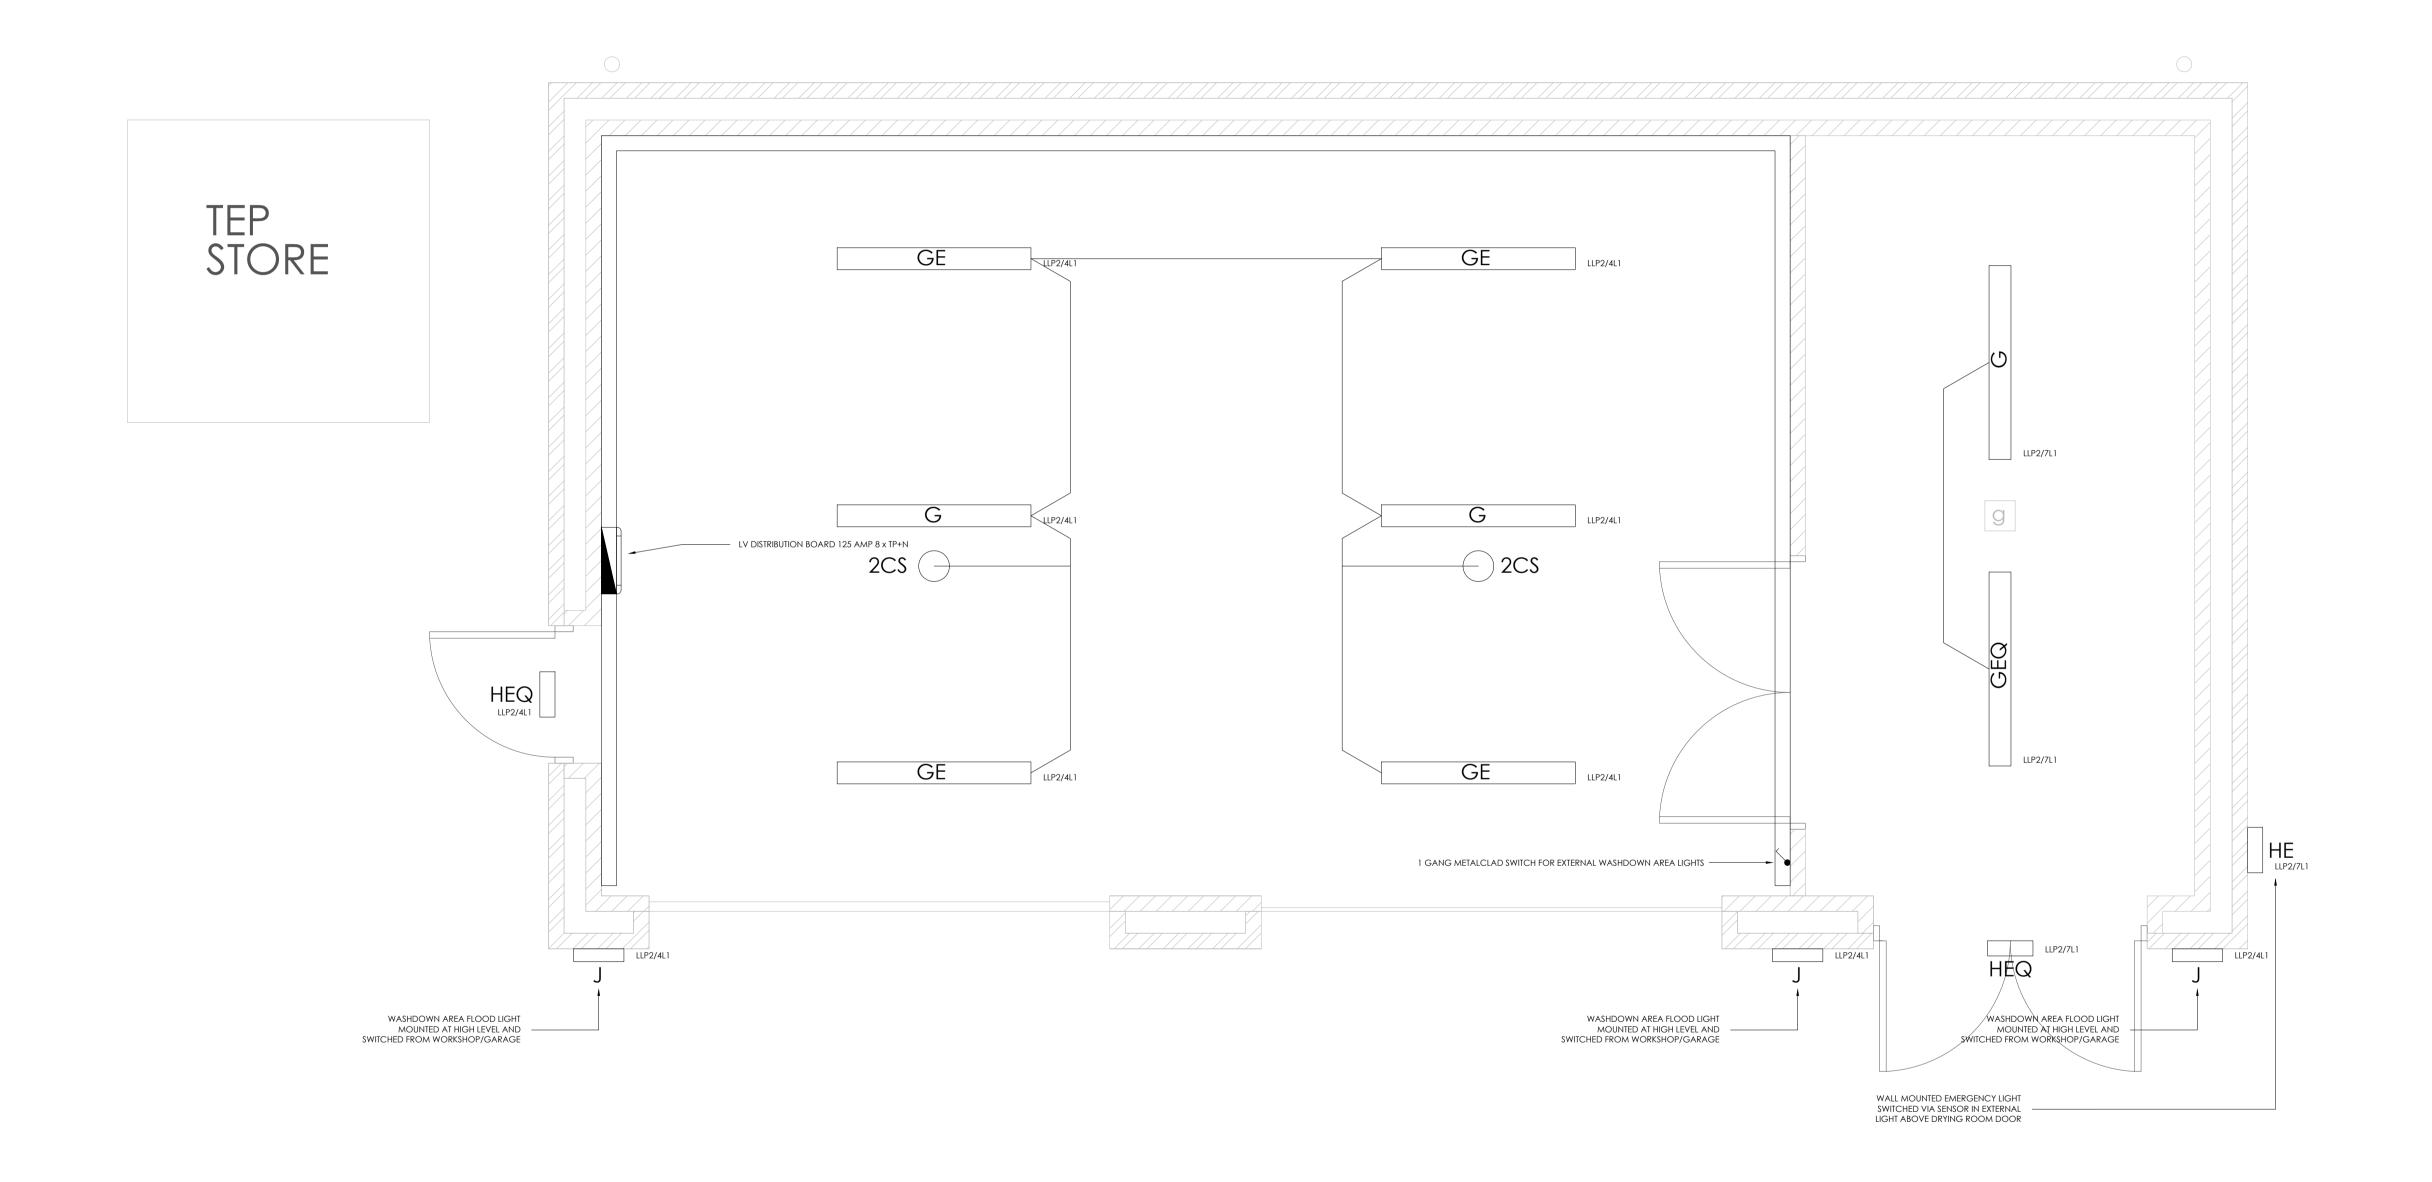

PROPOSED WORKSHOP/GARAGE LIGHTING LAYOUT
Scale: 1:25

THE DETAILS DEPICTED ON THIS DRAWING ARE THE COPYRIGHT TO CREATE CONSULTING ENGINEERS LTD AND MAY NOT BE REPRODUCED WITHOUT PERMISSION. THIS DRAWING MUST NOT BE RE-ISSUED, LOANED OR COPIED WITHOUT THE CONSENT. ERRORS OMISSIONS AND DISCREPANCIES SHOULD BE REPORTED TO THE ORIGINATOR IMMEDIATELY.