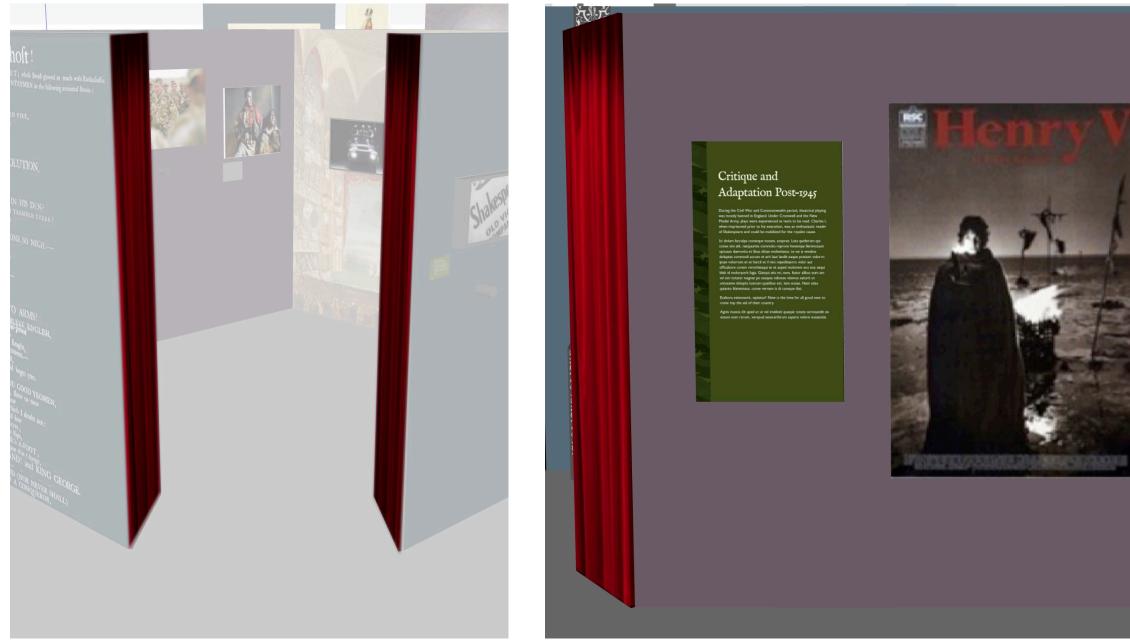

# Notes: 10. Elevation J, K

NOT TO SCALE Some items are outside the scope of this tender – refer to graphics schedule Appendix A

**Area:** Focus Gallery

**Project Title:** Shakespeare at War

**Drawing Title:** Setworks elevations

Issue:1Date:10.07.23Description:Image: Complex stateRough ele∨ationsImage: Complex stateDrawn:JCAmended:

Elevation L

Elevation M

DO NOT SCALE FROM THIS DRAWING: ALL DIMENSIONS TO BE CHECKED ON SITE. DESIGNER TO BE NOTIFIED OF ANY DISCREPANCIES. COPYRIGHT: NATIONAL ARMY MUSEUM.