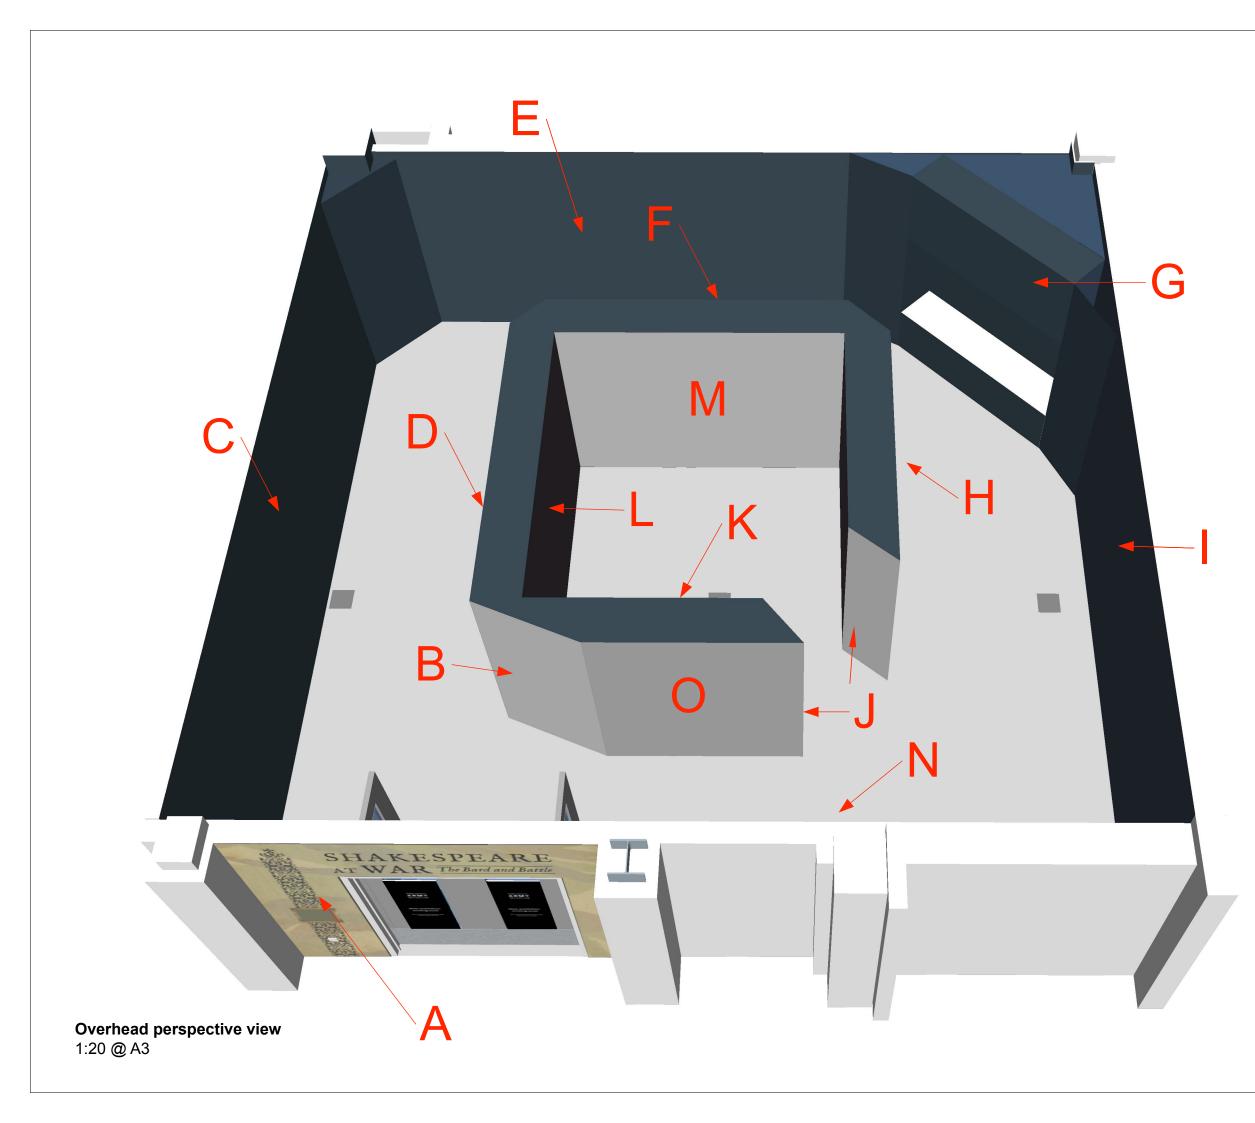

Notes: 4. Overhead view

**Area:** Focus Gallery

**Project Title:** Shakespeare at War

**Drawing Title:** Overview of setworks

Issue: 1 Date: 30.05.23 Description: GA Drawn: JC Checked: Amended:

**Elevation A** 

**Elevation B** 

DO NOT SCALE FROM THIS DRAWING: ALL DIMENSIONS TO BE CHECKED ON SITE. DESIGNER TO BE NOTIFIED OF ANY DISCREPANCIES. COPYRIGHT: NATIONAL ARMY MUSEUM.

NOTE: DIMENSIONS ARE APPROXIMATED FOR TENDER ONLY. FINAL DIMENSIONS TBC PRIOR TO CONTRACT STAGE.