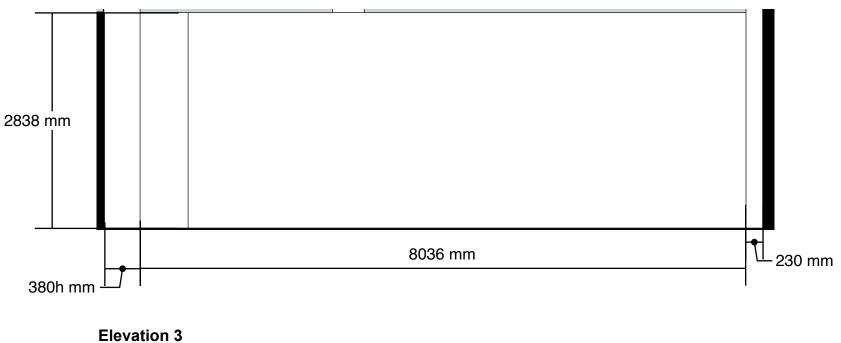

### Notes: 7. Elevation D, E

NOT TO SCALE Some items are outside the scope of this tender – refer to graphics schedule Appendix A

**Area:** Focus Gallery

**Project Title:** Shakespeare at War

**Drawing Title:** Elevations

Issue:1Date:10.07.23Description:Image: Complex stateRough ele∨ationsImage: Complex stateDrawn:JCAmended:

**Elevation F** 

Elevation G

DO NOT SCALE FROM THIS DRAWING: ALL DIMENSIONS TO BE CHECKED ON SITE. DESIGNER TO BE NOTIFIED OF ANY DISCREPANCIES. COPYRIGHT: NATIONAL ARMY MUSEUM.

NOTE: DIMENSIONS ARE APPROXIMATED FOR TENDER ONLY. FINAL DIMENSIONS TBC PRIOR TO CONTRACT STAGE.

Notes: 8. Elevation F, G

**NOT TO SCALE** Some items are outside the scope of this tender – refer to graphics schedule Appendix A