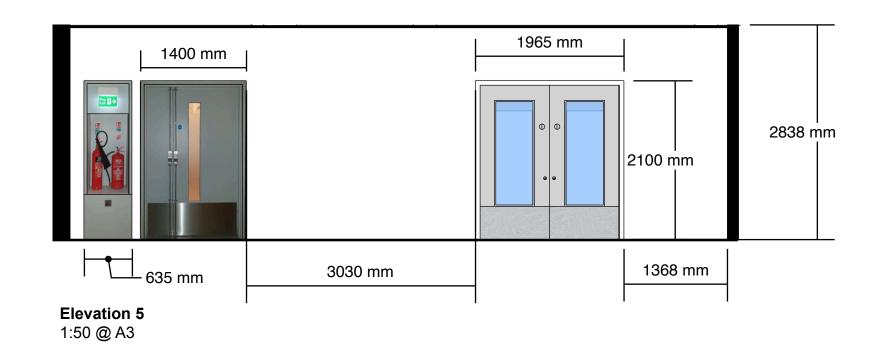

#### Notes: 3. Gallery Layout and Dimensions

**Area:** Focus Gallery

**Project Title:** Shakespeare at War

**Drawing Title:** General Arrangement

Issue: 1 Date: 30.05.23 Description: GA Drawn: JC Checked: Amended:

DO NOT SCALE FROM THIS DRAWING: ALL DIMENSIONS TO BE CHECKED ON SITE. DESIGNER TO BE NOTIFIED OF ANY DISCREPANCIES. COPYRIGHT: NATIONAL ARMY MUSEUM.

NOTE: DIMENSIONS ARE APPROXIMATED FOR TENDER ONLY. FINAL DIMENSIONS TBC PRIOR TO CONTRACT STAGE.