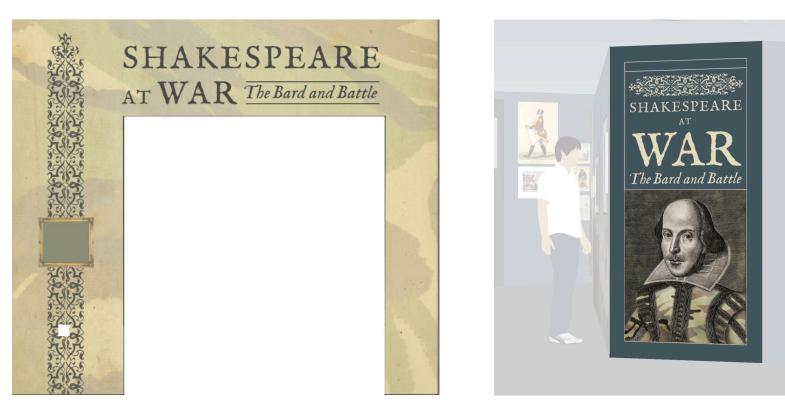

Notes: 4. Overhead view

**Area:** Focus Gallery

**Project Title:** Shakespeare at War

**Drawing Title:** Overview of setworks

Issue: 1 Date: 30.05.23 Description: GA Drawn: JC Checked: Amended:

**Elevation A** 

**Elevation B** 

DO NOT SCALE FROM THIS DRAWING: ALL DIMENSIONS TO BE CHECKED ON SITE. DESIGNER TO BE NOTIFIED OF ANY DISCREPANCIES. COPYRIGHT: NATIONAL ARMY MUSEUM.

NOTE: DIMENSIONS ARE APPROXIMATED FOR TENDER ONLY. FINAL DIMENSIONS TBC PRIOR TO CONTRACT STAGE.