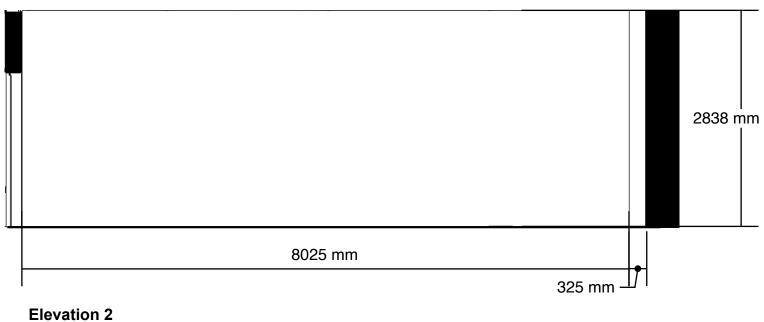

Notes: 6. Elevation A, B, C

**NOT TO SCALE** Some items are outside the scope of this tender – refer to graphics schedule Appendix A

**Area:** Focus Gallery

**Project Title:** Shakespeare at War

**Drawing Title:** Elevations

Issue:1Date:10.07.23Description:Image: Complex stateRough elevationsImage: Drawn:Drawn:JCAmended:

Elevation D

Elevation E

DO NOT SCALE FROM THIS DRAWING: ALL DIMENSIONS TO BE CHECKED ON SITE. DESIGNER TO BE NOTIFIED OF ANY DISCREPANCIES. COPYRIGHT: NATIONAL ARMY MUSEUM.