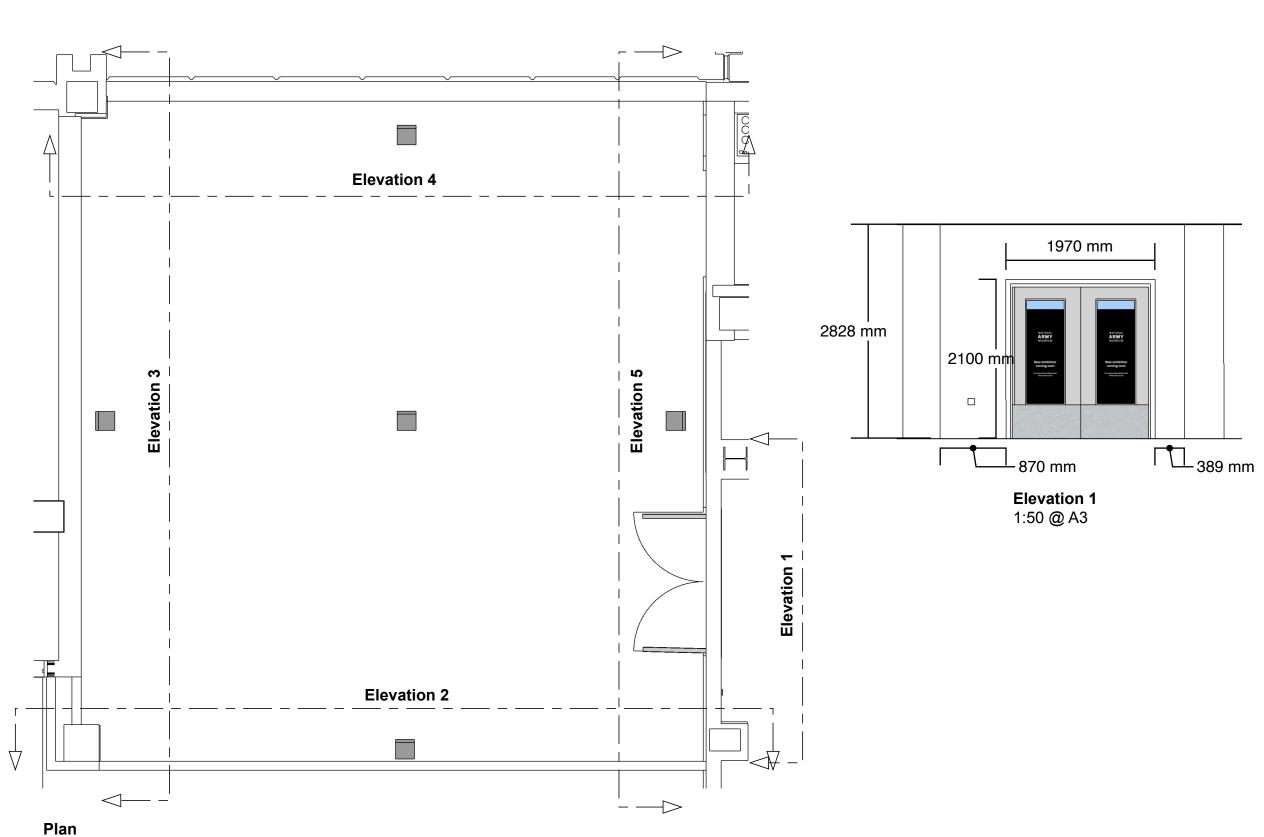

#### Notes: 1. Gallery Layout and Dimensions

**Area:** Focus Gallery

**Project Title:** Shakespeare at War

**Drawing Title:** General Arrangement

Issue: 1 Date: 30.05.23 Description: GA Drawn: JC Checked: Amended:

DO NOT SCALE FROM THIS DRAWING: ALL DIMENSIONS TO BE CHECKED ON SITE. DESIGNER TO BE NOTIFIED OF ANY DISCREPANCIES. COPYRIGHT: NATIONAL ARMY MUSEUM.

#### Notes: 2. Gallery Layout and Dimensions

**Area:** Focus Gallery

**Project Title:** Shakespeare at War

**Drawing Title:** General Arrangement

Issue: 1 Date: 30.05.23 Description: GA Drawn: JC Checked: Amended:

#### Notes: 3. Gallery Layout and Dimensions

**Area:** Focus Gallery

**Project Title:** Shakespeare at War

**Drawing Title:** General Arrangement

Issue: 1 Date: 30.05.23 Description: GA Drawn: JC Checked: Amended:

DO NOT SCALE FROM THIS DRAWING: ALL DIMENSIONS TO BE CHECKED ON SITE. DESIGNER TO BE NOTIFIED OF ANY DISCREPANCIES. COPYRIGHT: NATIONAL ARMY MUSEUM.

NOTE: DIMENSIONS ARE APPROXIMATED FOR TENDER ONLY. FINAL DIMENSIONS TBC PRIOR TO CONTRACT STAGE.