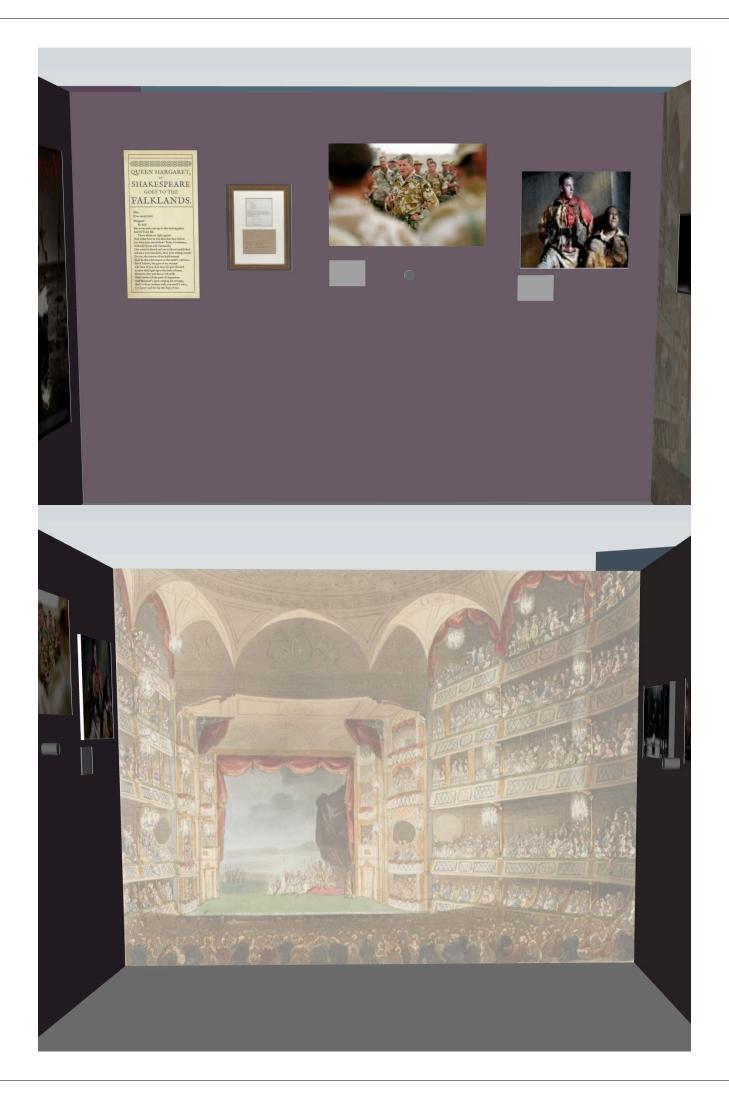

# Notes: 11. Elevation L, M

NOT TO SCALE Some items are outside the scope of this tender – refer to graphics schedule Appendix A

**Area:** Focus Gallery

**Project Title:** Shakespeare at War

Drawing Title: Setworks elevations

Issue:1Date:10.07.23Description:Rough elevationsDrawn:JCAmended:

**Elevation N** 

<section-header><section-header><text><text><section-header>

Elevation O

DO NOT SCALE FROM THIS DRAWING: ALL DIMENSIONS TO BE CHECKED ON SITE. DESIGNER TO BE NOTIFIED OF ANY DISCREPANCIES. COPYRIGHT: NATIONAL ARMY MUSEUM.