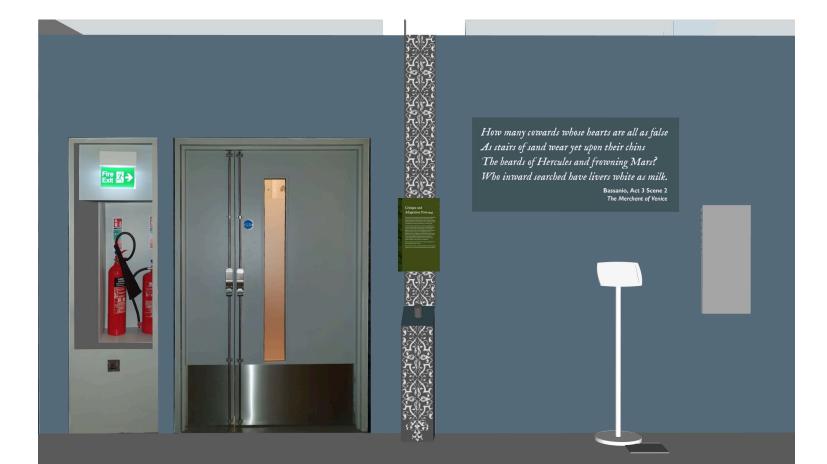

**Area:** Focus Gallery

**Project Title:** Shakespeare at War

Drawing Title: Setworks elevations

Issue:1Date:10.07.23Description:Rough elevationsDrawn:JCAmended:

**Elevation H** 

Elevation I

DO NOT SCALE FROM THIS DRAWING: ALL DIMENSIONS TO BE CHECKED ON SITE. DESIGNER TO BE NOTIFIED OF ANY DISCREPANCIES. COPYRIGHT: NATIONAL ARMY MUSEUM.

NOTE: DIMENSIONS ARE APPROXIMATED FOR TENDER ONLY. FINAL DIMENSIONS TBC PRIOR TO CONTRACT STAGE.

Notes: 9. Elevation H, I

NOT TO SCALE Some items are outside the scope of this tender – refer to graphics schedule Appendix A