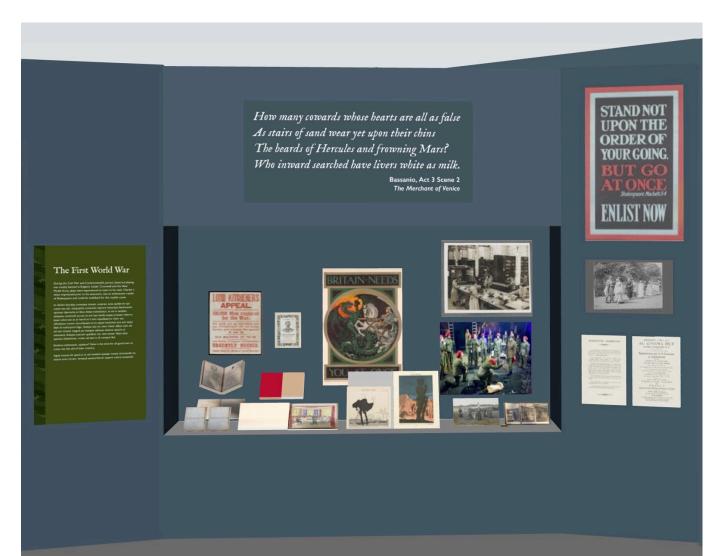

**Area:** Focus Gallery

**Project Title:** Shakespeare at War

**Drawing Title:** Setworks elevations

Issue:1Date:10.07.23Description:Rough elevationsDrawn:JCAmended:

**Elevation J** 

Elevation K

DO NOT SCALE FROM THIS DRAWING: ALL DIMENSIONS TO BE CHECKED ON SITE. DESIGNER TO BE NOTIFIED OF ANY DISCREPANCIES. COPYRIGHT: NATIONAL ARMY MUSEUM.

NOTE: DIMENSIONS ARE APPROXIMATED FOR TENDER ONLY. FINAL DIMENSIONS TBC PRIOR TO CONTRACT STAGE.

# Notes: 10. Elevation J, K

NOT TO SCALE Some items are outside the scope of this tender – refer to graphics schedule Appendix A

**Area:** Focus Gallery

**Project Title:** Shakespeare at War

**Drawing Title:** Setworks elevations