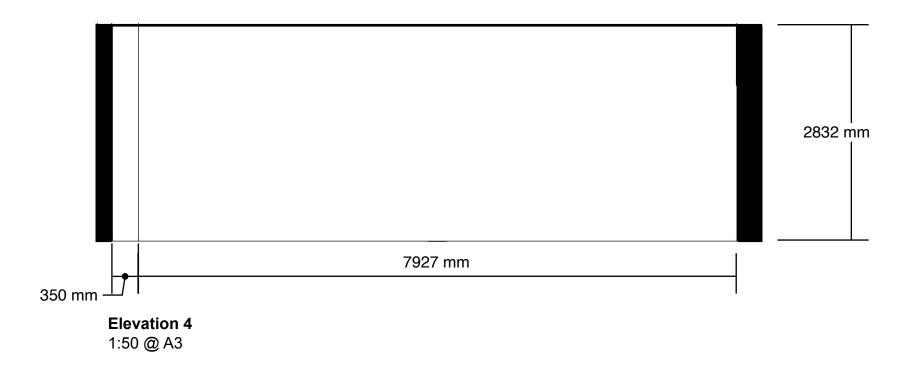

### Notes: 7. Elevation D, E

NOT TO SCALE Some items are outside the scope of this tender – refer to graphics schedule Appendix A

**Area:** Focus Gallery

**Project Title:** Shakespeare at War

**Drawing Title:** Elevations

Issue:1Date:10.07.23Description:Image: Complex stateRough ele∨ationsImage: Complex stateDrawn:JCAmended:

**Elevation F** 

Elevation G

DO NOT SCALE FROM THIS DRAWING: ALL DIMENSIONS TO BE CHECKED ON SITE. DESIGNER TO BE NOTIFIED OF ANY DISCREPANCIES. COPYRIGHT: NATIONAL ARMY MUSEUM.

NOTE: DIMENSIONS ARE APPROXIMATED FOR TENDER ONLY. FINAL DIMENSIONS TBC PRIOR TO CONTRACT STAGE.

Notes: 8. Elevation F, G

**NOT TO SCALE** Some items are outside the scope of this tender – refer to graphics schedule Appendix A