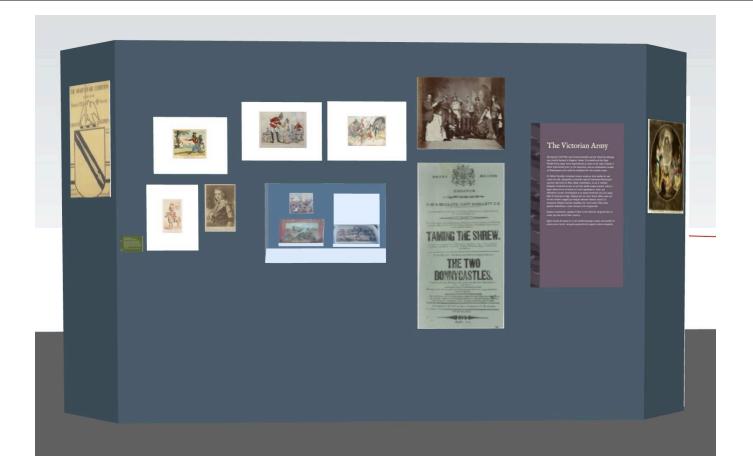

**Area:** Focus Gallery

**Project Title:** Shakespeare at War

Drawing Title: Setworks elevations

Issue:1Date:10.07.23Description:Rough elevationsDrawn:JCAmended:

**Elevation H** 

Elevation I

DO NOT SCALE FROM THIS DRAWING: ALL DIMENSIONS TO BE CHECKED ON SITE. DESIGNER TO BE NOTIFIED OF ANY DISCREPANCIES. COPYRIGHT: NATIONAL ARMY MUSEUM.

NOTE: DIMENSIONS ARE APPROXIMATED FOR TENDER ONLY. FINAL DIMENSIONS TBC PRIOR TO CONTRACT STAGE.

Notes: 9. Elevation H, I

NOT TO SCALE Some items are outside the scope of this tender – refer to graphics schedule Appendix A