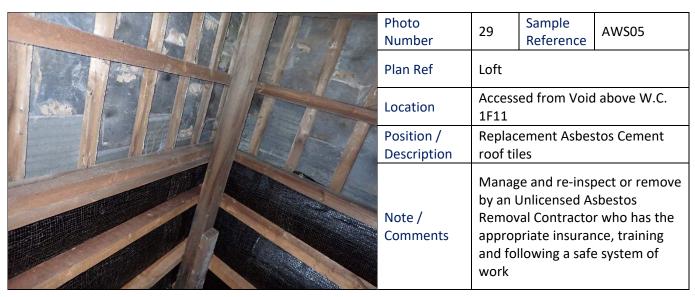

| Plan ref | Location                                 | Position / Description             | Product<br>type    | Sample<br>number /<br>AWS / S / P | Identification<br>of Asbestos<br>Type. N.A.V.D.<br>or N.A.D.I.S. | Extent     | Product type (1-3) | Damage /<br>Deterioration (0-3) | Surface Treatment (0-3) | Asbestos Type (1-3) | Risk Rating (2-12) | Recommendations /<br>Comments                                                | Photo<br>No. |
|----------|------------------------------------------|------------------------------------|--------------------|-----------------------------------|------------------------------------------------------------------|------------|--------------------|---------------------------------|-------------------------|---------------------|--------------------|------------------------------------------------------------------------------|--------------|
| 1F09     | Office                                   | Glass board panel to fireplace     |                    |                                   | N.A.V.D.                                                         |            |                    |                                 |                         |                     |                    |                                                                              | 24           |
| 1F10     | Office                                   | Glass board panels<br>around beams |                    |                                   | N.A.V.D.                                                         |            |                    |                                 |                         |                     |                    |                                                                              |              |
| 1F10     | Office                                   | Glass board panel to fireplace     |                    |                                   | N.A.V.D.                                                         |            |                    |                                 |                         |                     |                    |                                                                              | 25           |
| 1F10     | Office                                   | Boxing                             | Board              | S03                               | N.A.D.I.S.                                                       |            |                    |                                 |                         |                     |                    |                                                                              | 26           |
| 1F11     | Void above W.C.<br>accessed from<br>1F10 |                                    |                    |                                   | N.A.V.D.                                                         |            |                    |                                 |                         |                     |                    |                                                                              |              |
| 1F12     | Corridor                                 | Infill to fireplace                | Board              | S04                               | N.A.D.I.S.                                                       |            |                    |                                 |                         |                     |                    |                                                                              | 27           |
| Loft     | Accessed from<br>Void above W.C.<br>1F11 | Roof felt                          | Felt               | AWS02                             | N.A.D.I.S.                                                       |            |                    |                                 |                         |                     |                    |                                                                              | 28           |
| Loft     | Accessed from<br>Void above W.C.<br>1F11 | Replacement roof tiles             | Asbestos<br>Cement | AWS05                             | Chrysotile                                                       | < 10<br>m2 | 1                  | 0                               | 1                       | 1                   | 3                  | Manage and re-inspect or remove by an Unlicensed Asbestos Removal Contractor | 29           |