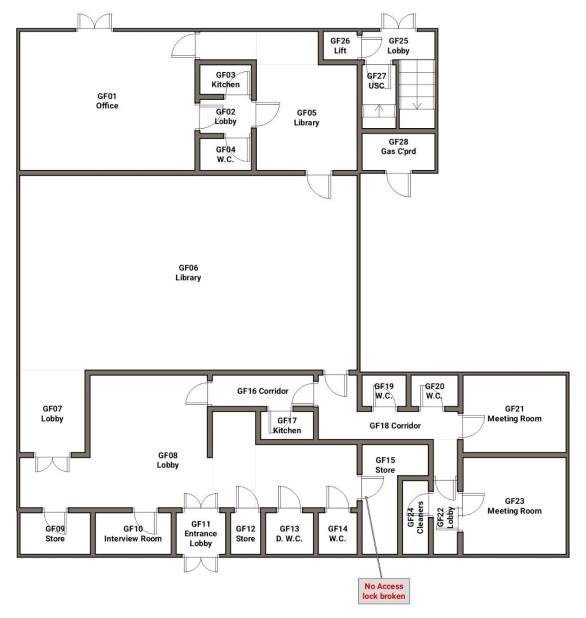

# 2.0 INTRODUCTION AND SCOPE OF WORK

| Name of lead surveyor                                        | Daniel Thomas-Jenkins                                                                                                                                                                                                                                                                                                                                                                                                                                                                                    |
|--------------------------------------------------------------|----------------------------------------------------------------------------------------------------------------------------------------------------------------------------------------------------------------------------------------------------------------------------------------------------------------------------------------------------------------------------------------------------------------------------------------------------------------------------------------------------------|
| Date(s) of survey                                            | 13 <sup>th</sup> to 14 <sup>th</sup> February 2023                                                                                                                                                                                                                                                                                                                                                                                                                                                       |
| Name and address or person who commissioned the survey       | David Garwood<br>Camborne Council<br>Basset Centre, Basset Road, Camborne. TR14 8SL                                                                                                                                                                                                                                                                                                                                                                                                                      |
| Name and address of premises surveyed                        | Basset Community Centre<br>Basset Road, Camborne TR14 8SL                                                                                                                                                                                                                                                                                                                                                                                                                                                |
| Description of premises surveyed                             | Commercial                                                                                                                                                                                                                                                                                                                                                                                                                                                                                               |
| Description of areas included in the<br>Refurbishment survey | A 'Sympathetic' refurbishment asbestos survey was undertaken on<br>the ground floor as the areas remain in occupation                                                                                                                                                                                                                                                                                                                                                                                    |
| Description of areas excluded from the Refurbishment survey  | -                                                                                                                                                                                                                                                                                                                                                                                                                                                                                                        |
| Agreed exclusions and inaccessible areas.                    | No Access Chimneys<br>No Access Loft – GF31 Store<br>GF15 Store – No Access – Lock has been broken                                                                                                                                                                                                                                                                                                                                                                                                       |
| Comments                                                     | The Asbestos Cement debris should be removed by an Unlicensed Asbestos Removal Contractor who has the appropriate insurance, training and following a safe system of work.  The replacement asbestos cement roof tiles may remain in-situ and managed or removed by an Unlicensed Asbestos Removal Contractor who has the appropriate insurance, training and following a safe system of work  Glass board has been used to clad around the beams and infill panels to the fireplaces on the first floor |

| Plan ref | Location       | Position / Description | Product<br>type | Sample<br>number /<br>AWS / S / P | Identification<br>of Asbestos<br>Type. N.A.V.D.<br>or N.A.D.I.S. | Extent | Product type (1-3) | Damage /<br>Deterioration (0-3) | Surface Treatment (0-3) | Asbestos Type (1-3) | Risk Rating (2-12) | Recommendations /<br>Comments | Photo<br>No. |
|----------|----------------|------------------------|-----------------|-----------------------------------|------------------------------------------------------------------|--------|--------------------|---------------------------------|-------------------------|---------------------|--------------------|-------------------------------|--------------|
|          |                |                        |                 |                                   | Ground Floor                                                     | •      |                    |                                 |                         |                     |                    |                               |              |
| GF01     | Office         |                        |                 |                                   | N.A.V.D.                                                         |        |                    |                                 |                         |                     |                    | Ceiling void                  | 9, 10        |
| GF02     | Lobby          |                        |                 |                                   | N.A.V.D.                                                         |        |                    |                                 |                         |                     |                    |                               |              |
| GF03     | Kitchen        |                        |                 |                                   | N.A.V.D.                                                         |        |                    |                                 |                         |                     |                    |                               |              |
| GF04     | W.C.           |                        |                 |                                   | N.A.V.D.                                                         |        |                    |                                 |                         |                     |                    |                               |              |
| GF05     | Library        |                        |                 |                                   | N.A.V.D.                                                         |        |                    |                                 |                         |                     |                    |                               |              |
| GF06     | Library        |                        |                 |                                   | N.A.V.D.                                                         |        |                    |                                 |                         |                     |                    | Ceiling void                  | 11           |
| GF07     | Lobby          |                        |                 |                                   | N.A.V.D.                                                         |        |                    |                                 |                         |                     |                    |                               |              |
| GF08     | Lobby          |                        |                 |                                   | N.A.V.D.                                                         |        |                    |                                 |                         |                     |                    | Ceiling void                  | 12           |
| GF09     | Store          |                        |                 |                                   | N.A.V.D.                                                         |        |                    |                                 |                         |                     |                    |                               |              |
| GF10     | Interview Room |                        |                 |                                   | N.A.V.D.                                                         |        |                    |                                 |                         |                     |                    | Ceiling void                  | 13           |

| Plan ref | Location       | Position / Description | Product<br>type | Sample<br>number /<br>AWS / S / P | Identification<br>of Asbestos<br>Type. N.A.V.D.<br>or N.A.D.I.S. | Extent | Product type (1-3) | Damage /<br>Deterioration (0-3) | Surface Treatment (0-3) | Asbestos Type (1-3) | Risk Rating (2-12) | Recommendations /<br>Comments | Photo<br>No. |
|----------|----------------|------------------------|-----------------|-----------------------------------|------------------------------------------------------------------|--------|--------------------|---------------------------------|-------------------------|---------------------|--------------------|-------------------------------|--------------|
| GF11     | Entrance Lobby |                        |                 |                                   | N.A.V.D.                                                         |        |                    |                                 |                         |                     |                    |                               |              |
| GF12     | Store          |                        |                 |                                   | N.A.V.D.                                                         |        |                    |                                 |                         |                     |                    |                               |              |
| GF13     | Disabled W.C.  |                        |                 |                                   | N.A.V.D.                                                         |        |                    |                                 |                         |                     |                    |                               |              |
| GF14     | W.C.           |                        |                 |                                   | N.A.V.D.                                                         |        |                    |                                 |                         |                     |                    | Ceiling void                  | 14, 15       |
| GF15     | Store          |                        |                 |                                   | No Access                                                        |        |                    |                                 |                         |                     |                    | No Access – Lock Broken       |              |
| GF16     | Corridor       |                        |                 |                                   | N.A.V.D.                                                         |        |                    |                                 |                         |                     |                    |                               |              |
| GF17     | Kitchen        |                        |                 |                                   | N.A.V.D.                                                         |        |                    |                                 |                         |                     |                    |                               |              |
| GF18     | Corridor       |                        |                 |                                   | N.A.V.D.                                                         |        |                    |                                 |                         |                     |                    |                               |              |
| GF19     | W.C.           |                        |                 |                                   | N.A.V.D.                                                         |        |                    |                                 |                         |                     |                    |                               |              |
| GF20     | W.C.           |                        |                 |                                   | N.A.V.D.                                                         |        |                    |                                 |                         |                     |                    |                               |              |
| GF21     | Meeting Room   |                        |                 |                                   | N.A.V.D.                                                         |        |                    |                                 |                         |                     |                    |                               |              |

| Plan ref | Location                 | Position / Description     | Product<br>type | Sample<br>number /<br>AWS / S / P | Identification<br>of Asbestos<br>Type. N.A.V.D.<br>or N.A.D.I.S. | Extent | Product type (1-3) | Damage /<br>Deterioration (0-3) | Surface Treatment (0-3) | Asbestos Type (1-3) | Risk Rating (2-12) | Recommendations /<br>Comments | Photo<br>No. |
|----------|--------------------------|----------------------------|-----------------|-----------------------------------|------------------------------------------------------------------|--------|--------------------|---------------------------------|-------------------------|---------------------|--------------------|-------------------------------|--------------|
| GF22     | Lobby                    |                            |                 |                                   | N.A.V.D.                                                         |        |                    |                                 |                         |                     |                    |                               |              |
| GF23     | Meeting Room             |                            |                 |                                   | N.A.V.D.                                                         |        |                    |                                 |                         |                     |                    | Ceiling void                  | 16           |
| GF24     | Cleaners<br>Cupboard     |                            |                 |                                   | N.A.V.D.                                                         |        |                    |                                 |                         |                     |                    |                               |              |
| GF25     | Lobby                    |                            |                 |                                   | N.A.V.D.                                                         |        |                    |                                 |                         |                     |                    |                               |              |
| GF26     | Lift                     |                            |                 |                                   | N.A.V.D.                                                         |        |                    |                                 |                         |                     |                    |                               |              |
| GF27     | Under stairs<br>Cupboard |                            |                 |                                   | N.A.V.D.                                                         |        |                    |                                 |                         |                     |                    |                               |              |
| GF28     | Gas Cupboard             |                            |                 |                                   | N.A.V.D.                                                         |        |                    |                                 |                         |                     |                    |                               |              |
| GF29     | Lobby                    |                            |                 |                                   | N.A.V.D.                                                         |        |                    |                                 |                         |                     |                    |                               |              |
| GF30     | Store                    | Glass board panels to wall |                 |                                   | N.A.V.D.                                                         |        |                    |                                 |                         |                     |                    |                               |              |
| GF30     | Store                    |                            |                 |                                   | N.A.V.D.                                                         |        |                    |                                 |                         |                     |                    | Ceiling void                  | 17, 18       |
| GF31     | Store                    |                            |                 |                                   | N.A.V.D.                                                         |        |                    |                                 |                         |                     |                    |                               |              |