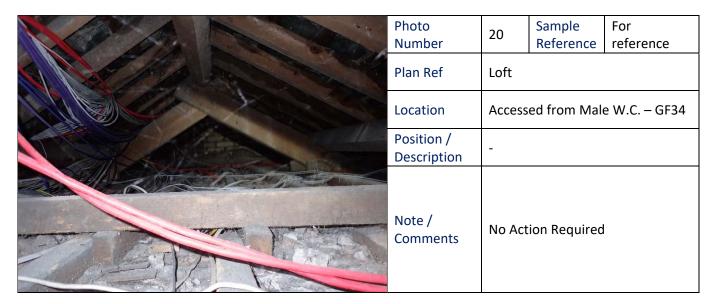

|          |                                                                                                 |                           |                 |                                   | Titi sampic, i = i                                               |        |                    |                                 |                         |                     |                    |                                      |              |
|----------|-------------------------------------------------------------------------------------------------|---------------------------|-----------------|-----------------------------------|------------------------------------------------------------------|--------|--------------------|---------------------------------|-------------------------|---------------------|--------------------|--------------------------------------|--------------|
| Plan ref | Location                                                                                        | Position / Description    | Product<br>type | Sample<br>number /<br>AWS / S / P | Identification<br>of Asbestos<br>Type. N.A.V.D.<br>or N.A.D.I.S. | Extent | Product type (1-3) | Damage /<br>Deterioration (0-3) | Surface Treatment (0-3) | Asbestos Type (1-3) | Risk Rating (2-12) | Recommendations /<br>Comments        | Photo<br>No. |
| Loft     | Accessed from GF31 Store                                                                        |                           |                 |                                   | No Access                                                        |        |                    |                                 |                         |                     |                    | No Access due to height restrictions | 19           |
| GF32     | Kitchen                                                                                         |                           |                 |                                   | N.A.V.D.                                                         |        |                    |                                 |                         |                     |                    |                                      |              |
| GF33     | Office                                                                                          | Glass board panel to wall |                 |                                   | N.A.V.D.                                                         |        |                    |                                 |                         |                     |                    |                                      |              |
| GF34     | Male W.C.                                                                                       |                           |                 |                                   | N.A.V.D.                                                         |        |                    |                                 |                         |                     |                    |                                      |              |
| Loft     | Accessed from Male W.C. GF34                                                                    |                           |                 |                                   | N.A.V.D.                                                         |        |                    |                                 |                         |                     |                    |                                      | 20           |
| GF35     | Female W.C.                                                                                     |                           |                 |                                   | N.A.V.D.                                                         |        |                    |                                 |                         |                     |                    |                                      |              |
| GF36     | Server Room                                                                                     |                           |                 |                                   | N.A.V.D.                                                         |        |                    |                                 |                         |                     |                    |                                      |              |
| GF37     | Stairs and Lobby                                                                                |                           |                 |                                   | N.A.V.D.                                                         |        |                    |                                 |                         |                     |                    |                                      |              |
|          | First Floor Note – Non-Asbestos 'Glass Board' panels around timber beams throughout first floor |                           |                 |                                   |                                                                  |        |                    |                                 |                         |                     |                    |                                      |              |
| 1F01     | Stairs and<br>Landing                                                                           |                           |                 | 2.000 2001                        | N.A.V.D.                                                         |        |                    |                                 |                         |                     |                    |                                      |              |
| 1F02     | Store                                                                                           |                           |                 |                                   | N.A.V.D.                                                         |        |                    |                                 |                         |                     |                    |                                      |              |