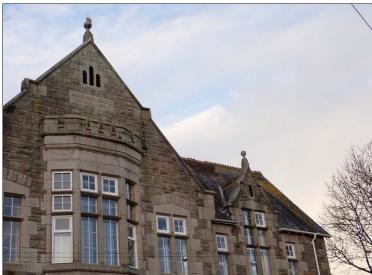

## **REGISTER AND INSPECTION RECORD**

| Plan ref | Location      | Position / Description | Product<br>type    | Sample<br>number /<br>AWS / S / P | Identification<br>of Asbestos<br>Type. N.A.V.D.<br>or N.A.D.I.S. | Extent     | Product type (1-3) | Damage /<br>Deterioration (0-3) | Surface Treatment (0-3) | Asbestos Type (1-3) | Risk Rating (2-12) | Recommendations /<br>Comments                                                | Photo<br>No. |
|----------|---------------|------------------------|--------------------|-----------------------------------|------------------------------------------------------------------|------------|--------------------|---------------------------------|-------------------------|---------------------|--------------------|------------------------------------------------------------------------------|--------------|
|          | External      |                        |                    |                                   |                                                                  |            |                    |                                 |                         |                     |                    |                                                                              |              |
| Ext      | Main Building | Window putty           | Mastic             | S05                               | N.A.D.I.S.                                                       |            |                    |                                 |                         |                     |                    |                                                                              | 1            |
| Ext      | Main Building | Replacement roof tiles | Asbestos<br>Cement | S06                               | Chrysotile                                                       | < 10<br>m2 | 1                  | 0                               | 1                       | 1                   | 3                  | Manage and re-inspect or remove by an Unlicensed Asbestos Removal Contractor | 2, 3, 4      |
| Ext      | Main Building | Roof tile debris       | Asbestos<br>Cement | AWS06                             | Chrysotile                                                       | < 1 m2     | 1                  | 3                               | 1                       | 1                   | 6                  | Remove by an Unlicensed Asbestos Removal Contractor                          | 5            |
| Ext      | -             | Window putty           | Mastic             | S05                               | N.A.D.I.S.                                                       |            |                    |                                 |                         |                     |                    |                                                                              |              |
| Ext      | -             | Replacement roof tiles | Asbestos<br>Cement | S06                               | Chrysotile                                                       | < 10<br>m2 | 1                  | 0                               | 1                       | 1                   | 3                  | Manage and re-inspect or remove by an Unlicensed Asbestos Removal Contractor | 6, 7         |
| Ext      | -             | Chimneys               |                    |                                   | No Access                                                        |            |                    |                                 |                         |                     |                    |                                                                              | 8            |

| \      | Photo<br>Number           | 4                                      | Sample<br>Reference | S06                            |  |  |  |  |
|--------|---------------------------|----------------------------------------|---------------------|--------------------------------|--|--|--|--|
|        | Plan Ref                  | External                               |                     |                                |  |  |  |  |
|        | Location                  | Main Building                          |                     |                                |  |  |  |  |
| N      | Position /<br>Description | Asbestos Cement replacement roof tiles |                     |                                |  |  |  |  |
| アンとはおお | Note /<br>Comments        | by an U<br>Remov<br>approp             | Jnlicensed As       | r who has the<br>nce, training |  |  |  |  |