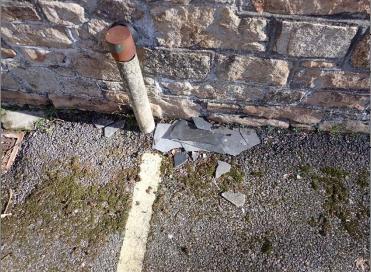

## **REGISTER AND INSPECTION RECORD**

| Plan ref | Location      | Position / Description | Product<br>type    | Sample<br>number /<br>AWS / S / P | Identification<br>of Asbestos<br>Type. N.A.V.D.<br>or N.A.D.I.S. | Extent     | Product type (1-3) | Damage /<br>Deterioration (0-3) | Surface Treatment (0-3) | Asbestos Type (1-3) | Risk Rating (2-12) | Recommendations /<br>Comments                                                | Photo<br>No. |
|----------|---------------|------------------------|--------------------|-----------------------------------|------------------------------------------------------------------|------------|--------------------|---------------------------------|-------------------------|---------------------|--------------------|------------------------------------------------------------------------------|--------------|
|          | External      |                        |                    |                                   |                                                                  |            |                    |                                 |                         |                     |                    |                                                                              |              |
| Ext      | Main Building | Window putty           | Mastic             | S05                               | N.A.D.I.S.                                                       |            |                    |                                 |                         |                     |                    |                                                                              | 1            |
| Ext      | Main Building | Replacement roof tiles | Asbestos<br>Cement | S06                               | Chrysotile                                                       | < 10<br>m2 | 1                  | 0                               | 1                       | 1                   | 3                  | Manage and re-inspect or remove by an Unlicensed Asbestos Removal Contractor | 2, 3, 4      |
| Ext      | Main Building | Roof tile debris       | Asbestos<br>Cement | AWS06                             | Chrysotile                                                       | < 1 m2     | 1                  | 3                               | 1                       | 1                   | 6                  | Remove by an Unlicensed Asbestos Removal Contractor                          | 5            |
| Ext      | -             | Window putty           | Mastic             | S05                               | N.A.D.I.S.                                                       |            |                    |                                 |                         |                     |                    |                                                                              |              |
| Ext      | -             | Replacement roof tiles | Asbestos<br>Cement | S06                               | Chrysotile                                                       | < 10<br>m2 | 1                  | 0                               | 1                       | 1                   | 3                  | Manage and re-inspect or remove by an Unlicensed Asbestos Removal Contractor | 6, 7         |
| Ext      | -             | Chimneys               |                    |                                   | No Access                                                        |            |                    |                                 |                         |                     |                    |                                                                              | 8            |

| Photo<br>Number           | 5                                                                                                                                                                     | Sample<br>Reference | AWS06 |  |  |  |  |
|---------------------------|-----------------------------------------------------------------------------------------------------------------------------------------------------------------------|---------------------|-------|--|--|--|--|
| Plan Ref                  | External  Main Building                                                                                                                                               |                     |       |  |  |  |  |
| Location                  |                                                                                                                                                                       |                     |       |  |  |  |  |
| Position /<br>Description | Asbestos Cement roof tile debris  Remove by an Unlicensed Asbestos Removal Contractor who has the appropriate insurance, training and following a safe system of work |                     |       |  |  |  |  |
| Note /<br>Comments        |                                                                                                                                                                       |                     |       |  |  |  |  |