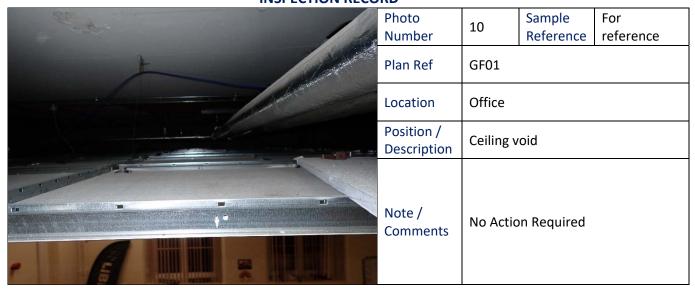

| Photo<br>Number           | 9            | Sample<br>Reference | For reference |  |  |  |
|---------------------------|--------------|---------------------|---------------|--|--|--|
| Plan Ref                  | GF01         |                     |               |  |  |  |
| Location                  | Office       |                     |               |  |  |  |
| Position /<br>Description | Ceiling void |                     |               |  |  |  |
| Note /<br>Comments        | No Actio     | n Required          |               |  |  |  |