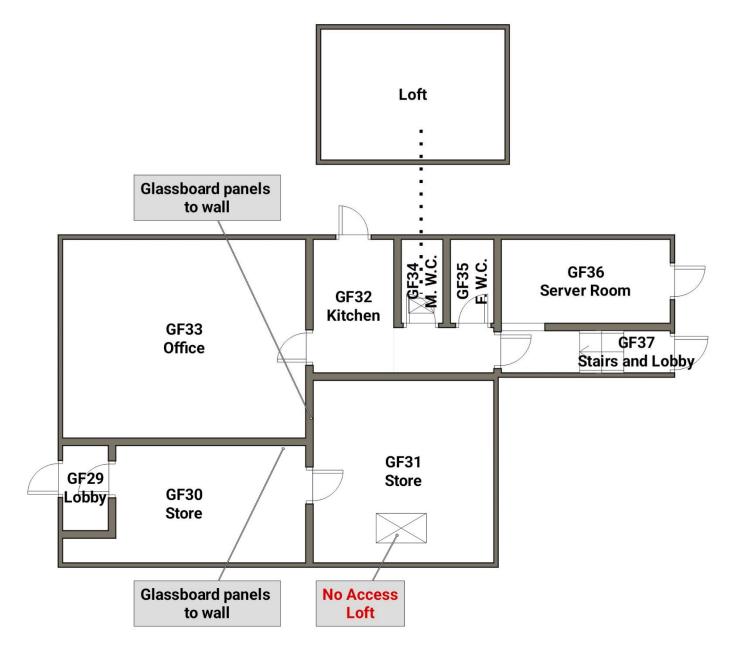

# 2.0 INTRODUCTION AND SCOPE OF WORK

| Name of lead surveyor                                        | Daniel Thomas-Jenkins                                                                                                                                                                                                                                                                                                                                                                                                                                                                                    |
|--------------------------------------------------------------|----------------------------------------------------------------------------------------------------------------------------------------------------------------------------------------------------------------------------------------------------------------------------------------------------------------------------------------------------------------------------------------------------------------------------------------------------------------------------------------------------------|
| Date(s) of survey                                            | 13 <sup>th</sup> to 14 <sup>th</sup> February 2023                                                                                                                                                                                                                                                                                                                                                                                                                                                       |
| Name and address or person who commissioned the survey       | David Garwood<br>Camborne Council<br>Basset Centre, Basset Road, Camborne. TR14 8SL                                                                                                                                                                                                                                                                                                                                                                                                                      |
| Name and address of premises surveyed                        | Basset Community Centre<br>Basset Road, Camborne TR14 8SL                                                                                                                                                                                                                                                                                                                                                                                                                                                |
| Description of premises surveyed                             | Commercial                                                                                                                                                                                                                                                                                                                                                                                                                                                                                               |
| Description of areas included in the<br>Refurbishment survey | A 'Sympathetic' refurbishment asbestos survey was undertaken on<br>the ground floor as the areas remain in occupation                                                                                                                                                                                                                                                                                                                                                                                    |
| Description of areas excluded from the Refurbishment survey  | -                                                                                                                                                                                                                                                                                                                                                                                                                                                                                                        |
| Agreed exclusions and inaccessible areas.                    | No Access Chimneys<br>No Access Loft – GF31 Store<br>GF15 Store – No Access – Lock has been broken                                                                                                                                                                                                                                                                                                                                                                                                       |
| Comments                                                     | The Asbestos Cement debris should be removed by an Unlicensed Asbestos Removal Contractor who has the appropriate insurance, training and following a safe system of work.  The replacement asbestos cement roof tiles may remain in-situ and managed or removed by an Unlicensed Asbestos Removal Contractor who has the appropriate insurance, training and following a safe system of work  Glass board has been used to clad around the beams and infill panels to the fireplaces on the first floor |

| Plan ref | Location                 | Position / Description     | Product<br>type | Sample<br>number /<br>AWS / S / P | Identification<br>of Asbestos<br>Type. N.A.V.D.<br>or N.A.D.I.S. | Extent | Product type (1-3) | Damage /<br>Deterioration (0-3) | Surface Treatment (0-3) | Asbestos Type (1-3) | Risk Rating (2-12) | Recommendations /<br>Comments | Photo<br>No. |
|----------|--------------------------|----------------------------|-----------------|-----------------------------------|------------------------------------------------------------------|--------|--------------------|---------------------------------|-------------------------|---------------------|--------------------|-------------------------------|--------------|
| GF22     | Lobby                    |                            |                 |                                   | N.A.V.D.                                                         |        |                    |                                 |                         |                     |                    |                               |              |
| GF23     | Meeting Room             |                            |                 |                                   | N.A.V.D.                                                         |        |                    |                                 |                         |                     |                    | Ceiling void                  | 16           |
| GF24     | Cleaners<br>Cupboard     |                            |                 |                                   | N.A.V.D.                                                         |        |                    |                                 |                         |                     |                    |                               |              |
| GF25     | Lobby                    |                            |                 |                                   | N.A.V.D.                                                         |        |                    |                                 |                         |                     |                    |                               |              |
| GF26     | Lift                     |                            |                 |                                   | N.A.V.D.                                                         |        |                    |                                 |                         |                     |                    |                               |              |
| GF27     | Under stairs<br>Cupboard |                            |                 |                                   | N.A.V.D.                                                         |        |                    |                                 |                         |                     |                    |                               |              |
| GF28     | Gas Cupboard             |                            |                 |                                   | N.A.V.D.                                                         |        |                    |                                 |                         |                     |                    |                               |              |
| GF29     | Lobby                    |                            |                 |                                   | N.A.V.D.                                                         |        |                    |                                 |                         |                     |                    |                               |              |
| GF30     | Store                    | Glass board panels to wall |                 |                                   | N.A.V.D.                                                         |        |                    |                                 |                         |                     |                    |                               |              |
| GF30     | Store                    |                            |                 |                                   | N.A.V.D.                                                         |        |                    |                                 |                         |                     |                    | Ceiling void                  | 17, 18       |
| GF31     | Store                    |                            |                 |                                   | N.A.V.D.                                                         |        |                    |                                 |                         |                     |                    |                               |              |

|          |                                                                                                 |                           |                 |                                   | Titi sampic, i = i                                               |        |                    |                                 |                         |                     |                    |                                      |              |
|----------|-------------------------------------------------------------------------------------------------|---------------------------|-----------------|-----------------------------------|------------------------------------------------------------------|--------|--------------------|---------------------------------|-------------------------|---------------------|--------------------|--------------------------------------|--------------|
| Plan ref | Location                                                                                        | Position / Description    | Product<br>type | Sample<br>number /<br>AWS / S / P | Identification<br>of Asbestos<br>Type. N.A.V.D.<br>or N.A.D.I.S. | Extent | Product type (1-3) | Damage /<br>Deterioration (0-3) | Surface Treatment (0-3) | Asbestos Type (1-3) | Risk Rating (2-12) | Recommendations /<br>Comments        | Photo<br>No. |
| Loft     | Accessed from GF31 Store                                                                        |                           |                 |                                   | No Access                                                        |        |                    |                                 |                         |                     |                    | No Access due to height restrictions | 19           |
| GF32     | Kitchen                                                                                         |                           |                 |                                   | N.A.V.D.                                                         |        |                    |                                 |                         |                     |                    |                                      |              |
| GF33     | Office                                                                                          | Glass board panel to wall |                 |                                   | N.A.V.D.                                                         |        |                    |                                 |                         |                     |                    |                                      |              |
| GF34     | Male W.C.                                                                                       |                           |                 |                                   | N.A.V.D.                                                         |        |                    |                                 |                         |                     |                    |                                      |              |
| Loft     | Accessed from Male W.C. GF34                                                                    |                           |                 |                                   | N.A.V.D.                                                         |        |                    |                                 |                         |                     |                    |                                      | 20           |
| GF35     | Female W.C.                                                                                     |                           |                 |                                   | N.A.V.D.                                                         |        |                    |                                 |                         |                     |                    |                                      |              |
| GF36     | Server Room                                                                                     |                           |                 |                                   | N.A.V.D.                                                         |        |                    |                                 |                         |                     |                    |                                      |              |
| GF37     | Stairs and Lobby                                                                                |                           |                 |                                   | N.A.V.D.                                                         |        |                    |                                 |                         |                     |                    |                                      |              |
|          | First Floor Note – Non-Asbestos 'Glass Board' panels around timber beams throughout first floor |                           |                 |                                   |                                                                  |        |                    |                                 |                         |                     |                    |                                      |              |
| 1F01     | Stairs and<br>Landing                                                                           |                           |                 | 2.000 2001                        | N.A.V.D.                                                         |        |                    |                                 |                         |                     |                    |                                      |              |
| 1F02     | Store                                                                                           |                           |                 |                                   | N.A.V.D.                                                         |        |                    |                                 |                         |                     |                    |                                      |              |