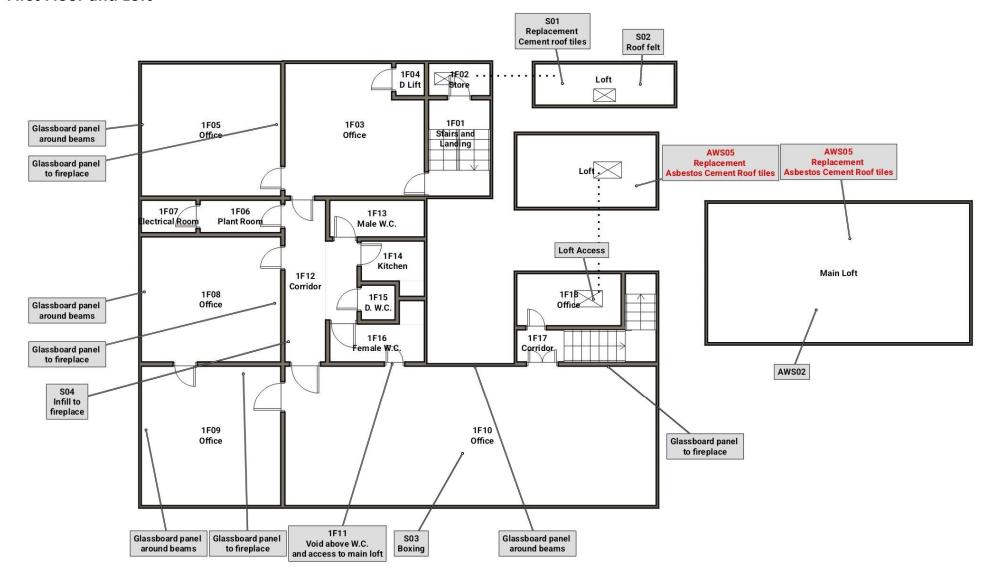

# 2.0 INTRODUCTION AND SCOPE OF WORK

| Name of lead surveyor                                        | Daniel Thomas-Jenkins                                                                                                                                                                                                                                                                                                                                                                                                                                                                                    |
|--------------------------------------------------------------|----------------------------------------------------------------------------------------------------------------------------------------------------------------------------------------------------------------------------------------------------------------------------------------------------------------------------------------------------------------------------------------------------------------------------------------------------------------------------------------------------------|
| Date(s) of survey                                            | 13 <sup>th</sup> to 14 <sup>th</sup> February 2023                                                                                                                                                                                                                                                                                                                                                                                                                                                       |
| Name and address or person who commissioned the survey       | David Garwood<br>Camborne Council<br>Basset Centre, Basset Road, Camborne. TR14 8SL                                                                                                                                                                                                                                                                                                                                                                                                                      |
| Name and address of premises surveyed                        | Basset Community Centre<br>Basset Road, Camborne TR14 8SL                                                                                                                                                                                                                                                                                                                                                                                                                                                |
| Description of premises surveyed                             | Commercial                                                                                                                                                                                                                                                                                                                                                                                                                                                                                               |
| Description of areas included in the<br>Refurbishment survey | A 'Sympathetic' refurbishment asbestos survey was undertaken on<br>the ground floor as the areas remain in occupation                                                                                                                                                                                                                                                                                                                                                                                    |
| Description of areas excluded from the Refurbishment survey  | -                                                                                                                                                                                                                                                                                                                                                                                                                                                                                                        |
| Agreed exclusions and inaccessible areas.                    | No Access Chimneys<br>No Access Loft – GF31 Store<br>GF15 Store – No Access – Lock has been broken                                                                                                                                                                                                                                                                                                                                                                                                       |
| Comments                                                     | The Asbestos Cement debris should be removed by an Unlicensed Asbestos Removal Contractor who has the appropriate insurance, training and following a safe system of work.  The replacement asbestos cement roof tiles may remain in-situ and managed or removed by an Unlicensed Asbestos Removal Contractor who has the appropriate insurance, training and following a safe system of work  Glass board has been used to clad around the beams and infill panels to the fireplaces on the first floor |

|          |                                                                                                 |                           |                 |                                   | Titi sampic, i = i                                               |        |                    |                                 |                         |                     |                    |                                      |              |
|----------|-------------------------------------------------------------------------------------------------|---------------------------|-----------------|-----------------------------------|------------------------------------------------------------------|--------|--------------------|---------------------------------|-------------------------|---------------------|--------------------|--------------------------------------|--------------|
| Plan ref | Location                                                                                        | Position / Description    | Product<br>type | Sample<br>number /<br>AWS / S / P | Identification<br>of Asbestos<br>Type. N.A.V.D.<br>or N.A.D.I.S. | Extent | Product type (1-3) | Damage /<br>Deterioration (0-3) | Surface Treatment (0-3) | Asbestos Type (1-3) | Risk Rating (2-12) | Recommendations /<br>Comments        | Photo<br>No. |
| Loft     | Accessed from GF31 Store                                                                        |                           |                 |                                   | No Access                                                        |        |                    |                                 |                         |                     |                    | No Access due to height restrictions | 19           |
| GF32     | Kitchen                                                                                         |                           |                 |                                   | N.A.V.D.                                                         |        |                    |                                 |                         |                     |                    |                                      |              |
| GF33     | Office                                                                                          | Glass board panel to wall |                 |                                   | N.A.V.D.                                                         |        |                    |                                 |                         |                     |                    |                                      |              |
| GF34     | Male W.C.                                                                                       |                           |                 |                                   | N.A.V.D.                                                         |        |                    |                                 |                         |                     |                    |                                      |              |
| Loft     | Accessed from Male W.C. GF34                                                                    |                           |                 |                                   | N.A.V.D.                                                         |        |                    |                                 |                         |                     |                    |                                      | 20           |
| GF35     | Female W.C.                                                                                     |                           |                 |                                   | N.A.V.D.                                                         |        |                    |                                 |                         |                     |                    |                                      |              |
| GF36     | Server Room                                                                                     |                           |                 |                                   | N.A.V.D.                                                         |        |                    |                                 |                         |                     |                    |                                      |              |
| GF37     | Stairs and Lobby                                                                                |                           |                 |                                   | N.A.V.D.                                                         |        |                    |                                 |                         |                     |                    |                                      |              |
|          | First Floor Note – Non-Asbestos 'Glass Board' panels around timber beams throughout first floor |                           |                 |                                   |                                                                  |        |                    |                                 |                         |                     |                    |                                      |              |
| 1F01     | Stairs and<br>Landing                                                                           |                           |                 | 2.000 2001                        | N.A.V.D.                                                         |        |                    |                                 |                         |                     |                    |                                      |              |
| 1F02     | Store                                                                                           |                           |                 |                                   | N.A.V.D.                                                         |        |                    |                                 |                         |                     |                    |                                      |              |

| Plan ref | Location                    | Position / Description          | Product<br>type | Sample<br>number /<br>AWS / S / P | Identification<br>of Asbestos<br>Type. N.A.V.D.<br>or N.A.D.I.S. | Extent | Product type (1-3) | Damage /<br>Deterioration (0-3) | Surface Treatment<br>(0-3) | Asbestos Type (1-3) | Risk Rating (2-12) | Recommendations /<br>Comments | Photo<br>No. |
|----------|-----------------------------|---------------------------------|-----------------|-----------------------------------|------------------------------------------------------------------|--------|--------------------|---------------------------------|----------------------------|---------------------|--------------------|-------------------------------|--------------|
| Loft     | Accessed from<br>1F02 Store | Replacement cement roof tiles   | Cement          | S01                               | N.A.D.I.S.                                                       |        |                    |                                 |                            |                     |                    |                               | 21           |
| Loft     | Accessed from<br>1F02 Store | Roof felt                       | Felt            | S02                               | N.A.D.I.S.                                                       |        |                    |                                 |                            |                     |                    |                               | 22           |
| 1F03     | Office                      |                                 |                 |                                   | N.A.V.D.                                                         |        |                    |                                 |                            |                     |                    |                               |              |
| 1F04     | Lift                        |                                 |                 |                                   | N.A.V.D.                                                         |        |                    |                                 |                            |                     |                    |                               |              |
| 1F05     | Office                      | Glass board panels around beams |                 |                                   | N.A.V.D.                                                         |        |                    |                                 |                            |                     |                    |                               |              |
| 1F05     | Office                      | Glass board panel to fireplace  |                 |                                   | N.A.V.D.                                                         |        |                    |                                 |                            |                     |                    |                               |              |
| 1F06     | Plant Room                  |                                 |                 |                                   | N.A.V.D.                                                         |        |                    |                                 |                            |                     |                    |                               |              |
| 1F07     | Electrical Room             |                                 |                 |                                   | N.A.V.D.                                                         |        |                    |                                 |                            |                     |                    |                               |              |
| 1F08     | Office                      | Glass board panels around beams |                 |                                   | N.A.V.D.                                                         |        |                    |                                 |                            |                     |                    |                               |              |
| 1F08     | Office                      | Glass board panel to fireplace  |                 |                                   | N.A.V.D.                                                         |        |                    |                                 |                            |                     | _                  |                               |              |
| 1F09     | Office                      | Glass board panels around beams |                 |                                   | N.A.V.D.                                                         |        |                    |                                 |                            |                     |                    |                               | 23           |

| Plan ref | Location                                 | Position / Description             | Product<br>type    | Sample<br>number /<br>AWS / S / P | Identification<br>of Asbestos<br>Type. N.A.V.D.<br>or N.A.D.I.S. | Extent     | Product type (1-3) | Damage /<br>Deterioration (0-3) | Surface Treatment (0-3) | Asbestos Type (1-3) | Risk Rating (2-12) | Recommendations /<br>Comments                                                | Photo<br>No. |
|----------|------------------------------------------|------------------------------------|--------------------|-----------------------------------|------------------------------------------------------------------|------------|--------------------|---------------------------------|-------------------------|---------------------|--------------------|------------------------------------------------------------------------------|--------------|
| 1F09     | Office                                   | Glass board panel to fireplace     |                    |                                   | N.A.V.D.                                                         |            |                    |                                 |                         |                     |                    |                                                                              | 24           |
| 1F10     | Office                                   | Glass board panels<br>around beams |                    |                                   | N.A.V.D.                                                         |            |                    |                                 |                         |                     |                    |                                                                              |              |
| 1F10     | Office                                   | Glass board panel to fireplace     |                    |                                   | N.A.V.D.                                                         |            |                    |                                 |                         |                     |                    |                                                                              | 25           |
| 1F10     | Office                                   | Boxing                             | Board              | S03                               | N.A.D.I.S.                                                       |            |                    |                                 |                         |                     |                    |                                                                              | 26           |
| 1F11     | Void above W.C.<br>accessed from<br>1F10 |                                    |                    |                                   | N.A.V.D.                                                         |            |                    |                                 |                         |                     |                    |                                                                              |              |
| 1F12     | Corridor                                 | Infill to fireplace                | Board              | S04                               | N.A.D.I.S.                                                       |            |                    |                                 |                         |                     |                    |                                                                              | 27           |
| Loft     | Accessed from<br>Void above W.C.<br>1F11 | Roof felt                          | Felt               | AWS02                             | N.A.D.I.S.                                                       |            |                    |                                 |                         |                     |                    |                                                                              | 28           |
| Loft     | Accessed from<br>Void above W.C.<br>1F11 | Replacement roof tiles             | Asbestos<br>Cement | AWS05                             | Chrysotile                                                       | < 10<br>m2 | 1                  | 0                               | 1                       | 1                   | 3                  | Manage and re-inspect or remove by an Unlicensed Asbestos Removal Contractor | 29           |

| Plan ref | Location                                 | Position / Description | Product<br>type    | Sample<br>number /<br>AWS / S / P | Identification<br>of Asbestos<br>Type. N.A.V.D.<br>or N.A.D.I.S. | Extent    | Product type (1-3) | Damage /<br>Deterioration (0-3) | Surface Treatment (0-3) | Asbestos Type (1-3) | Risk Rating (2-12) | Recommendations /<br>Comments                                                | Photo<br>No.  |
|----------|------------------------------------------|------------------------|--------------------|-----------------------------------|------------------------------------------------------------------|-----------|--------------------|---------------------------------|-------------------------|---------------------|--------------------|------------------------------------------------------------------------------|---------------|
| Loft     | Accessed from<br>Void above W.C.<br>1F11 |                        |                    |                                   | For reference                                                    |           |                    |                                 |                         |                     |                    |                                                                              | 30, 31,<br>32 |
| 1F13     | Male W.C.                                |                        |                    |                                   | N.A.V.D.                                                         |           |                    |                                 |                         |                     |                    |                                                                              |               |
| 1F14     | Kitchen                                  |                        |                    |                                   | N.A.V.D.                                                         |           |                    |                                 |                         |                     |                    |                                                                              |               |
| 1F15     | Disabled W.C.                            |                        |                    |                                   | N.A.V.D.                                                         |           |                    |                                 |                         |                     |                    |                                                                              |               |
| 1F16     | Female W.C.                              |                        |                    |                                   | N.A.V.D.                                                         |           |                    |                                 |                         |                     |                    |                                                                              |               |
| 1F17     | Corridor                                 |                        |                    |                                   | N.A.V.D.                                                         |           |                    |                                 |                         |                     |                    |                                                                              |               |
| 1F18     | Office                                   |                        |                    |                                   | N.A.V.D.                                                         |           |                    |                                 |                         |                     |                    |                                                                              |               |
| Loft     | Accessed from<br>Office 1F18             | Replacement roof tiles | Asbestos<br>Cement | AWS05                             | Chrysotile                                                       | <<br>10m2 | 1                  | 0                               | 1                       | 1                   | 3                  | Manage and re-inspect or remove by an Unlicensed Asbestos Removal Contractor | 33            |