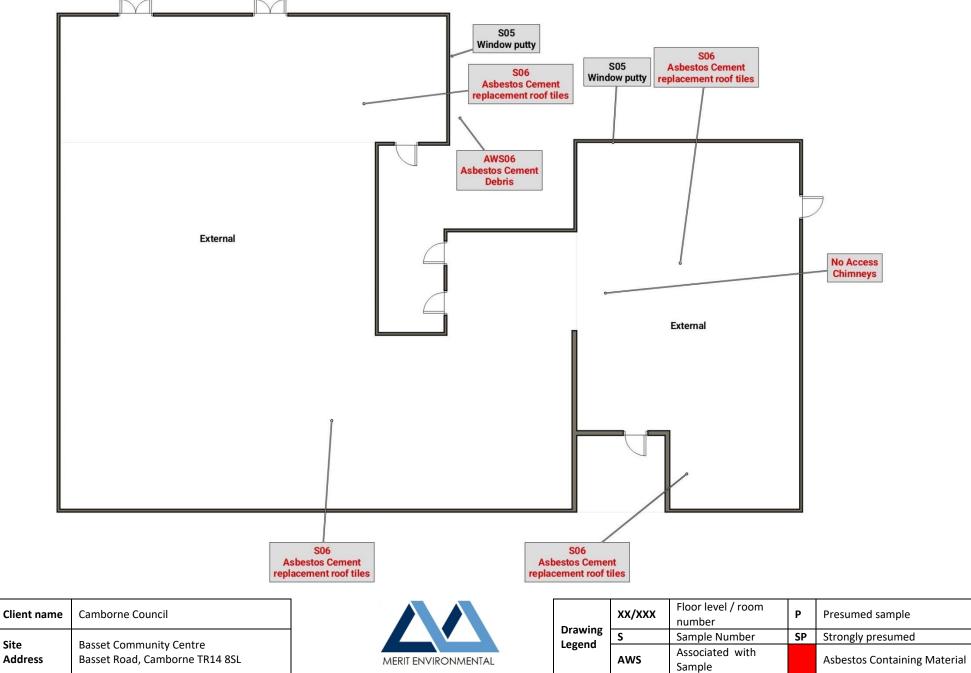

## Recommended urgent remedial works required

| Locations                            | Comments                                                       |
|--------------------------------------|----------------------------------------------------------------|
| External – Asbestos Cement roof tile | The debris should be removed by an Unlicensed Asbestos         |
| debris                               | Removal Contractor who has the appropriate insurance, training |
|                                      | and following a safe system of work                            |

# 2.0 INTRODUCTION AND SCOPE OF WORK

| Name of lead surveyor                                        | Daniel Thomas-Jenkins                                                                                                                                                                                                                                                                                                                                                                                                                                                                                    |
|--------------------------------------------------------------|----------------------------------------------------------------------------------------------------------------------------------------------------------------------------------------------------------------------------------------------------------------------------------------------------------------------------------------------------------------------------------------------------------------------------------------------------------------------------------------------------------|
| Date(s) of survey                                            | 13 <sup>th</sup> to 14 <sup>th</sup> February 2023                                                                                                                                                                                                                                                                                                                                                                                                                                                       |
| Name and address or person who commissioned the survey       | David Garwood<br>Camborne Council<br>Basset Centre, Basset Road, Camborne. TR14 8SL                                                                                                                                                                                                                                                                                                                                                                                                                      |
| Name and address of premises surveyed                        | Basset Community Centre<br>Basset Road, Camborne TR14 8SL                                                                                                                                                                                                                                                                                                                                                                                                                                                |
| Description of premises surveyed                             | Commercial                                                                                                                                                                                                                                                                                                                                                                                                                                                                                               |
| Description of areas included in the<br>Refurbishment survey | A 'Sympathetic' refurbishment asbestos survey was undertaken on<br>the ground floor as the areas remain in occupation                                                                                                                                                                                                                                                                                                                                                                                    |
| Description of areas excluded from the Refurbishment survey  | -                                                                                                                                                                                                                                                                                                                                                                                                                                                                                                        |
| Agreed exclusions and inaccessible areas.                    | No Access Chimneys<br>No Access Loft – GF31 Store<br>GF15 Store – No Access – Lock has been broken                                                                                                                                                                                                                                                                                                                                                                                                       |
| Comments                                                     | The Asbestos Cement debris should be removed by an Unlicensed Asbestos Removal Contractor who has the appropriate insurance, training and following a safe system of work.  The replacement asbestos cement roof tiles may remain in-situ and managed or removed by an Unlicensed Asbestos Removal Contractor who has the appropriate insurance, training and following a safe system of work  Glass board has been used to clad around the beams and infill panels to the fireplaces on the first floor |

## **REGISTER AND INSPECTION RECORD**

| Plan ref | Location      | Position / Description | Product<br>type    | Sample<br>number /<br>AWS / S / P | Identification<br>of Asbestos<br>Type. N.A.V.D.<br>or N.A.D.I.S. | Extent     | Product type (1-3) | Damage /<br>Deterioration (0-3) | Surface Treatment (0-3) | Asbestos Type (1-3) | Risk Rating (2-12) | Recommendations /<br>Comments                                                | Photo<br>No. |
|----------|---------------|------------------------|--------------------|-----------------------------------|------------------------------------------------------------------|------------|--------------------|---------------------------------|-------------------------|---------------------|--------------------|------------------------------------------------------------------------------|--------------|
|          | External      |                        |                    |                                   |                                                                  |            |                    |                                 |                         |                     |                    |                                                                              |              |
| Ext      | Main Building | Window putty           | Mastic             | S05                               | N.A.D.I.S.                                                       |            |                    |                                 |                         |                     |                    |                                                                              | 1            |
| Ext      | Main Building | Replacement roof tiles | Asbestos<br>Cement | S06                               | Chrysotile                                                       | < 10<br>m2 | 1                  | 0                               | 1                       | 1                   | 3                  | Manage and re-inspect or remove by an Unlicensed Asbestos Removal Contractor | 2, 3, 4      |
| Ext      | Main Building | Roof tile debris       | Asbestos<br>Cement | AWS06                             | Chrysotile                                                       | < 1 m2     | 1                  | 3                               | 1                       | 1                   | 6                  | Remove by an Unlicensed Asbestos Removal Contractor                          | 5            |
| Ext      | -             | Window putty           | Mastic             | S05                               | N.A.D.I.S.                                                       |            |                    |                                 |                         |                     |                    |                                                                              |              |
| Ext      | -             | Replacement roof tiles | Asbestos<br>Cement | S06                               | Chrysotile                                                       | < 10<br>m2 | 1                  | 0                               | 1                       | 1                   | 3                  | Manage and re-inspect or remove by an Unlicensed Asbestos Removal Contractor | 6, 7         |
| Ext      | -             | Chimneys               |                    |                                   | No Access                                                        |            |                    |                                 |                         |                     |                    |                                                                              | 8            |