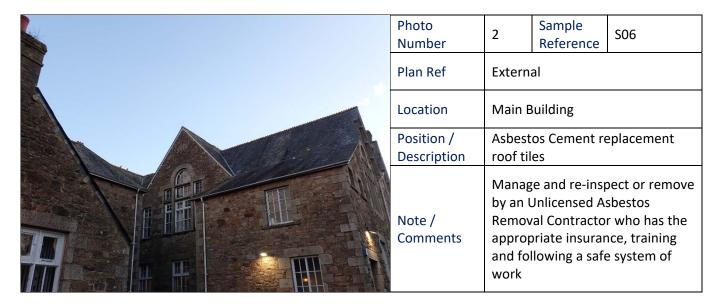

## **REGISTER AND INSPECTION RECORD**

| Plan ref | Location      | Position / Description | Product<br>type    | Sample<br>number /<br>AWS / S / P | Identification<br>of Asbestos<br>Type. N.A.V.D.<br>or N.A.D.I.S. | Extent     | Product type (1-3) | Damage /<br>Deterioration (0-3) | Surface Treatment (0-3) | Asbestos Type (1-3) | Risk Rating (2-12) | Recommendations /<br>Comments                                                | Photo<br>No. |
|----------|---------------|------------------------|--------------------|-----------------------------------|------------------------------------------------------------------|------------|--------------------|---------------------------------|-------------------------|---------------------|--------------------|------------------------------------------------------------------------------|--------------|
|          | External      |                        |                    |                                   |                                                                  |            |                    |                                 |                         |                     |                    |                                                                              |              |
| Ext      | Main Building | Window putty           | Mastic             | S05                               | N.A.D.I.S.                                                       |            |                    |                                 |                         |                     |                    |                                                                              | 1            |
| Ext      | Main Building | Replacement roof tiles | Asbestos<br>Cement | S06                               | Chrysotile                                                       | < 10<br>m2 | 1                  | 0                               | 1                       | 1                   | 3                  | Manage and re-inspect or remove by an Unlicensed Asbestos Removal Contractor | 2, 3, 4      |
| Ext      | Main Building | Roof tile debris       | Asbestos<br>Cement | AWS06                             | Chrysotile                                                       | < 1 m2     | 1                  | 3                               | 1                       | 1                   | 6                  | Remove by an Unlicensed Asbestos Removal Contractor                          | 5            |
| Ext      | -             | Window putty           | Mastic             | S05                               | N.A.D.I.S.                                                       |            |                    |                                 |                         |                     |                    |                                                                              |              |
| Ext      | -             | Replacement roof tiles | Asbestos<br>Cement | S06                               | Chrysotile                                                       | < 10<br>m2 | 1                  | 0                               | 1                       | 1                   | 3                  | Manage and re-inspect or remove by an Unlicensed Asbestos Removal Contractor | 6, 7         |
| Ext      | -             | Chimneys               |                    |                                   | No Access                                                        |            |                    |                                 |                         |                     |                    |                                                                              | 8            |

|                                         | Photo<br>Number    | 3                          | Sample<br>Reference | S06                            |
|-----------------------------------------|--------------------|----------------------------|---------------------|--------------------------------|
|                                         | Plan Ref           | Extern                     | al                  |                                |
|                                         | Location           | Main B                     | Building            |                                |
|                                         | Position /         |                            | os Cement re        | eplacement                     |
| (1) (1) (1) (1) (1) (1) (1) (1) (1) (1) | Description        | roof til                   | es                  |                                |
|                                         | Note /<br>Comments | by an U<br>Remov<br>approp | Jnlicensed As       | r who has the<br>nce, training |