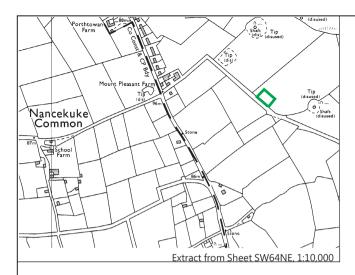

## WESTCOUNTRY MINES & PROPERTY SURVEYS

MINING SUBSIDENCE CONSULTANTS
Grove Farm East Hill, Blackwater, Truro, Cornwall. Tr4 8EG
Telephone: 01872 562837 Email: info@westcountrymines.co.uk

Figure 1: Mine Search and Inset Location Plan

Ref: 70069 Drawn by: NAP

Address:

Community Roots Project
Carn View
Porthtowan, Truro. TR4 8FN

Scale: NTS

Date: October 2023