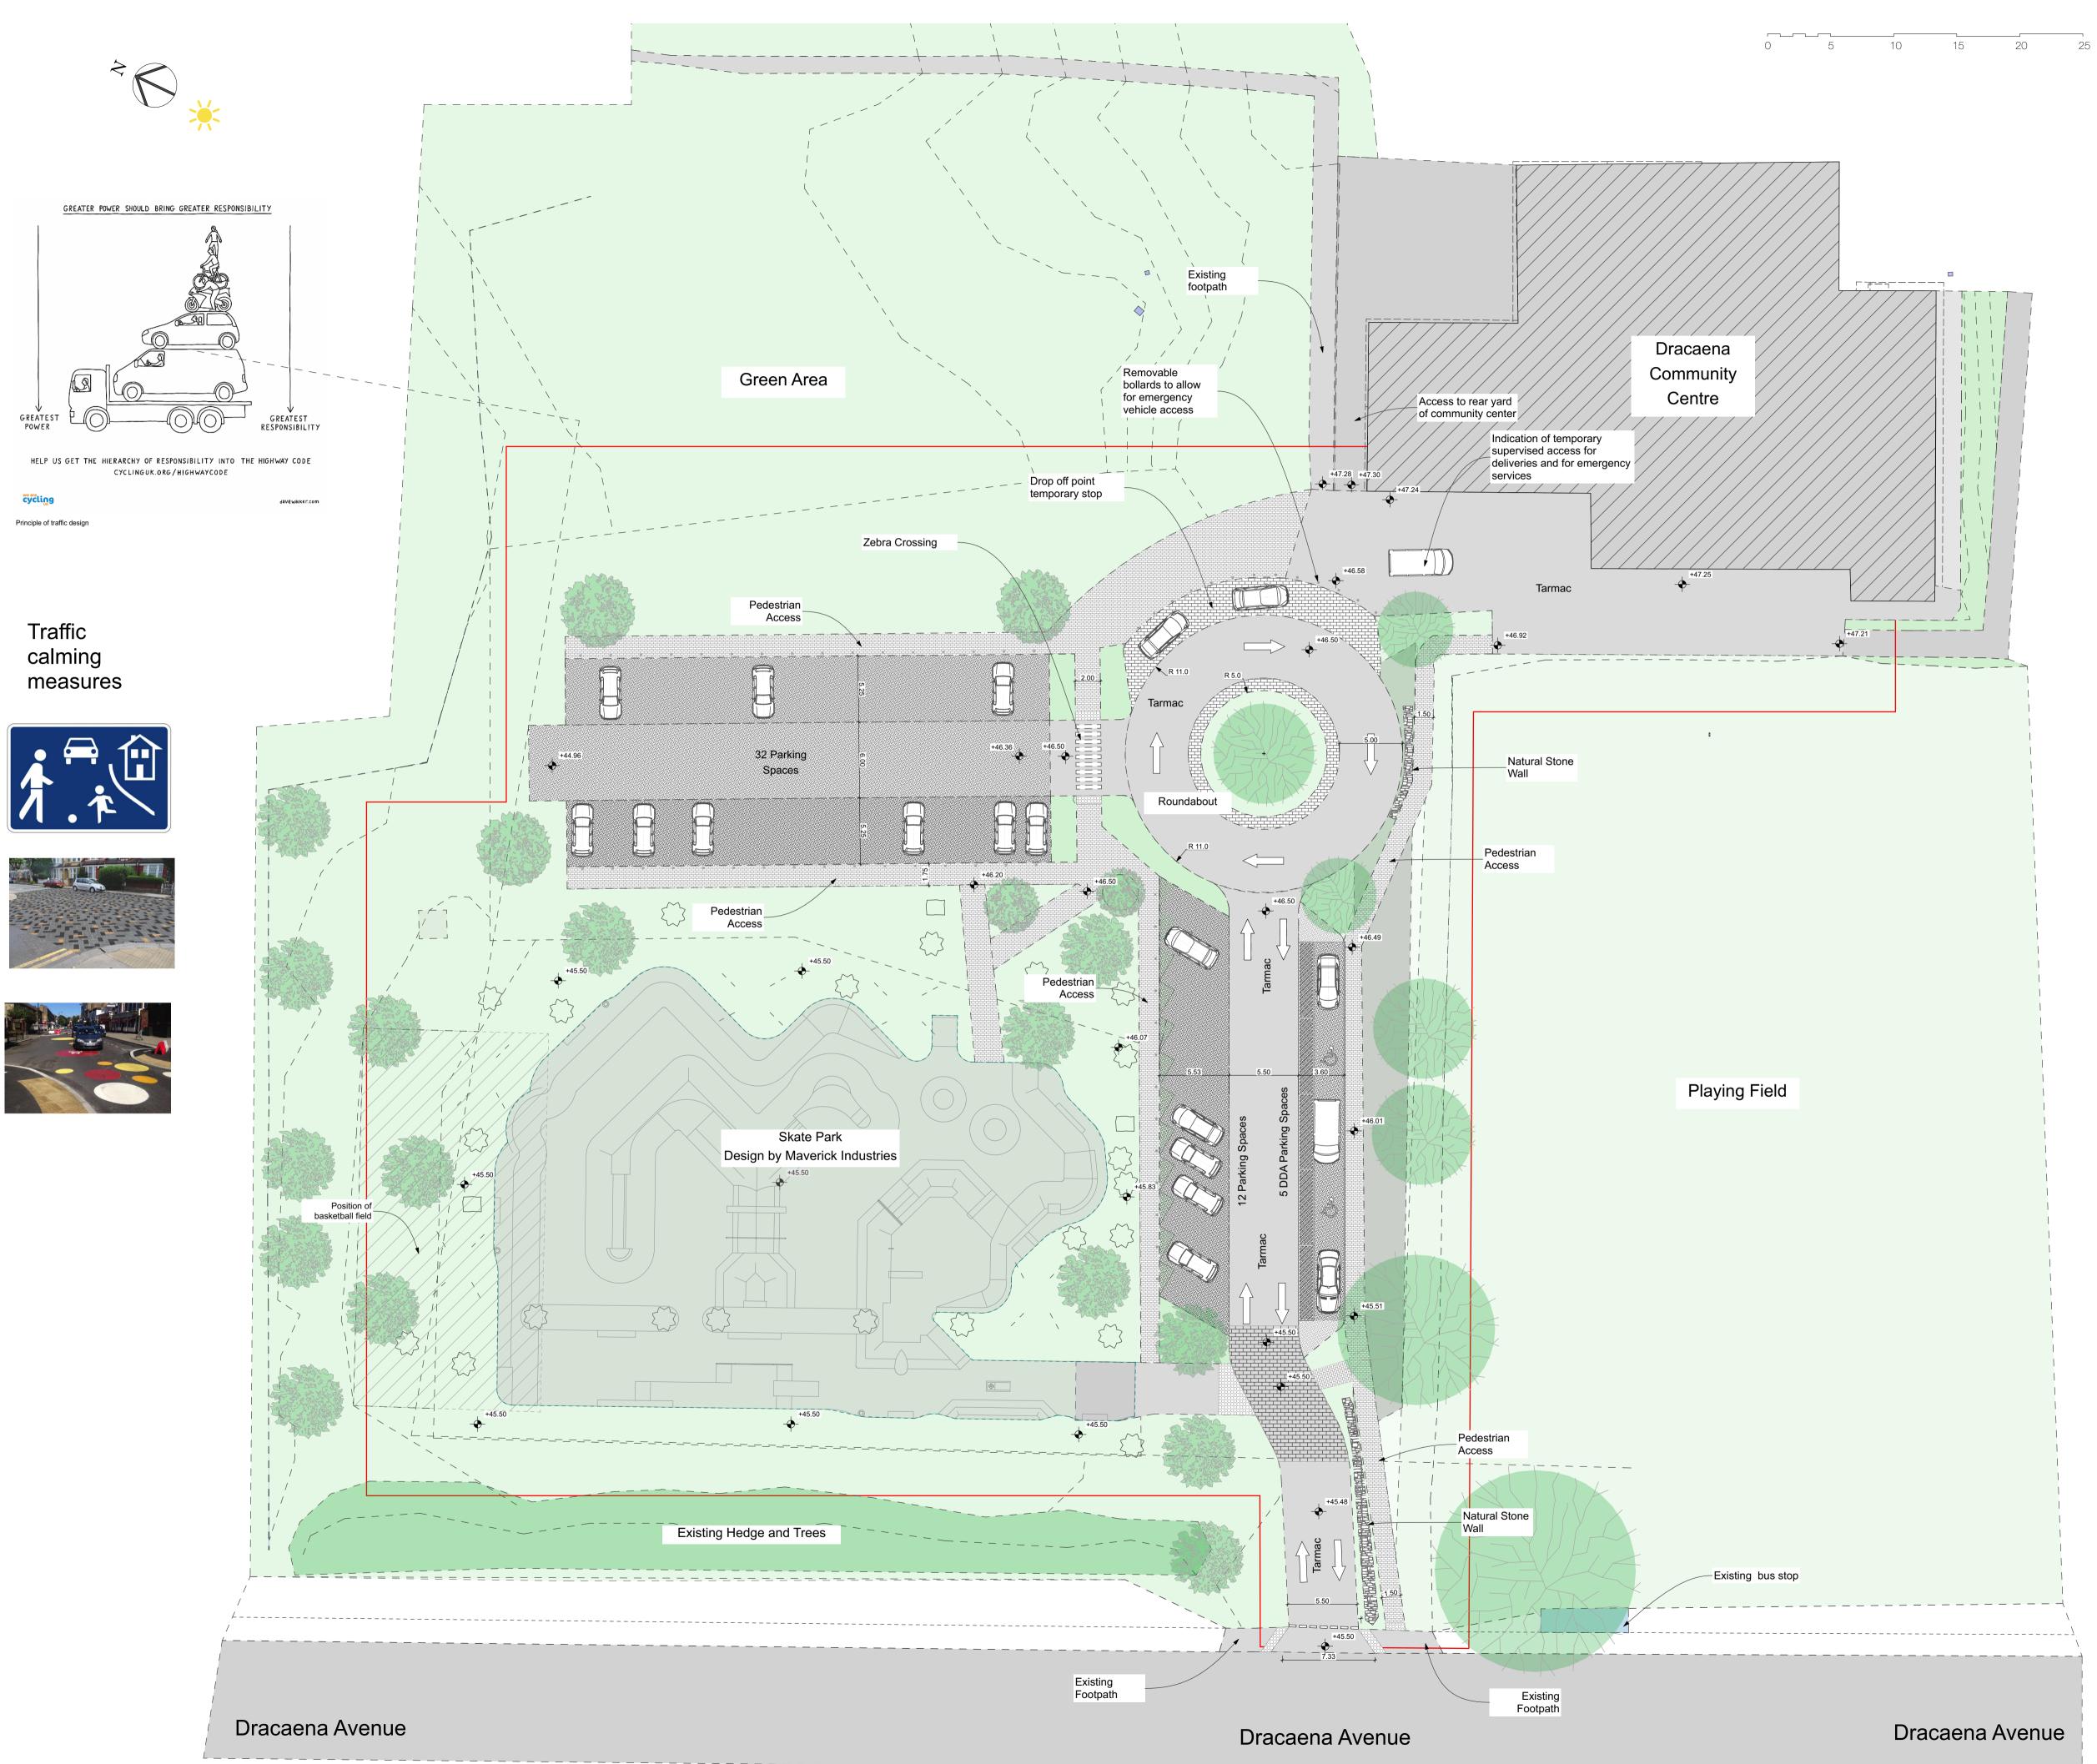

## Traffic Surfaces

Compacted Grass and Soil

Gravel

Tarmac

`\\_\_\_\_\_

/

Permeable Paving Temporary Short Term Car Parking

Permeable Paving Pedestrian Path

Tactile Paving

2.5m2 concrete base picnic bench raised

2.5m2 concrete base picnic bench floor level

Semi mature Butia palm tree

Semi mature Trachycarp palm tree

Silver Birch (Betula Pendula) 5m diameter

Design Risks & Hazards: Please inspect the site before any work is carried out. There are services in the ground as well as overhead services on site.

project Dracaena Centre Skatepark Preparation

Dracaena Centre Falmouth,

Falmouth Towncouncil

drawing

client

06-Proposed

checked

-

MH

Site Plan

0270.a

20/02/2023

Dracaena Avenue