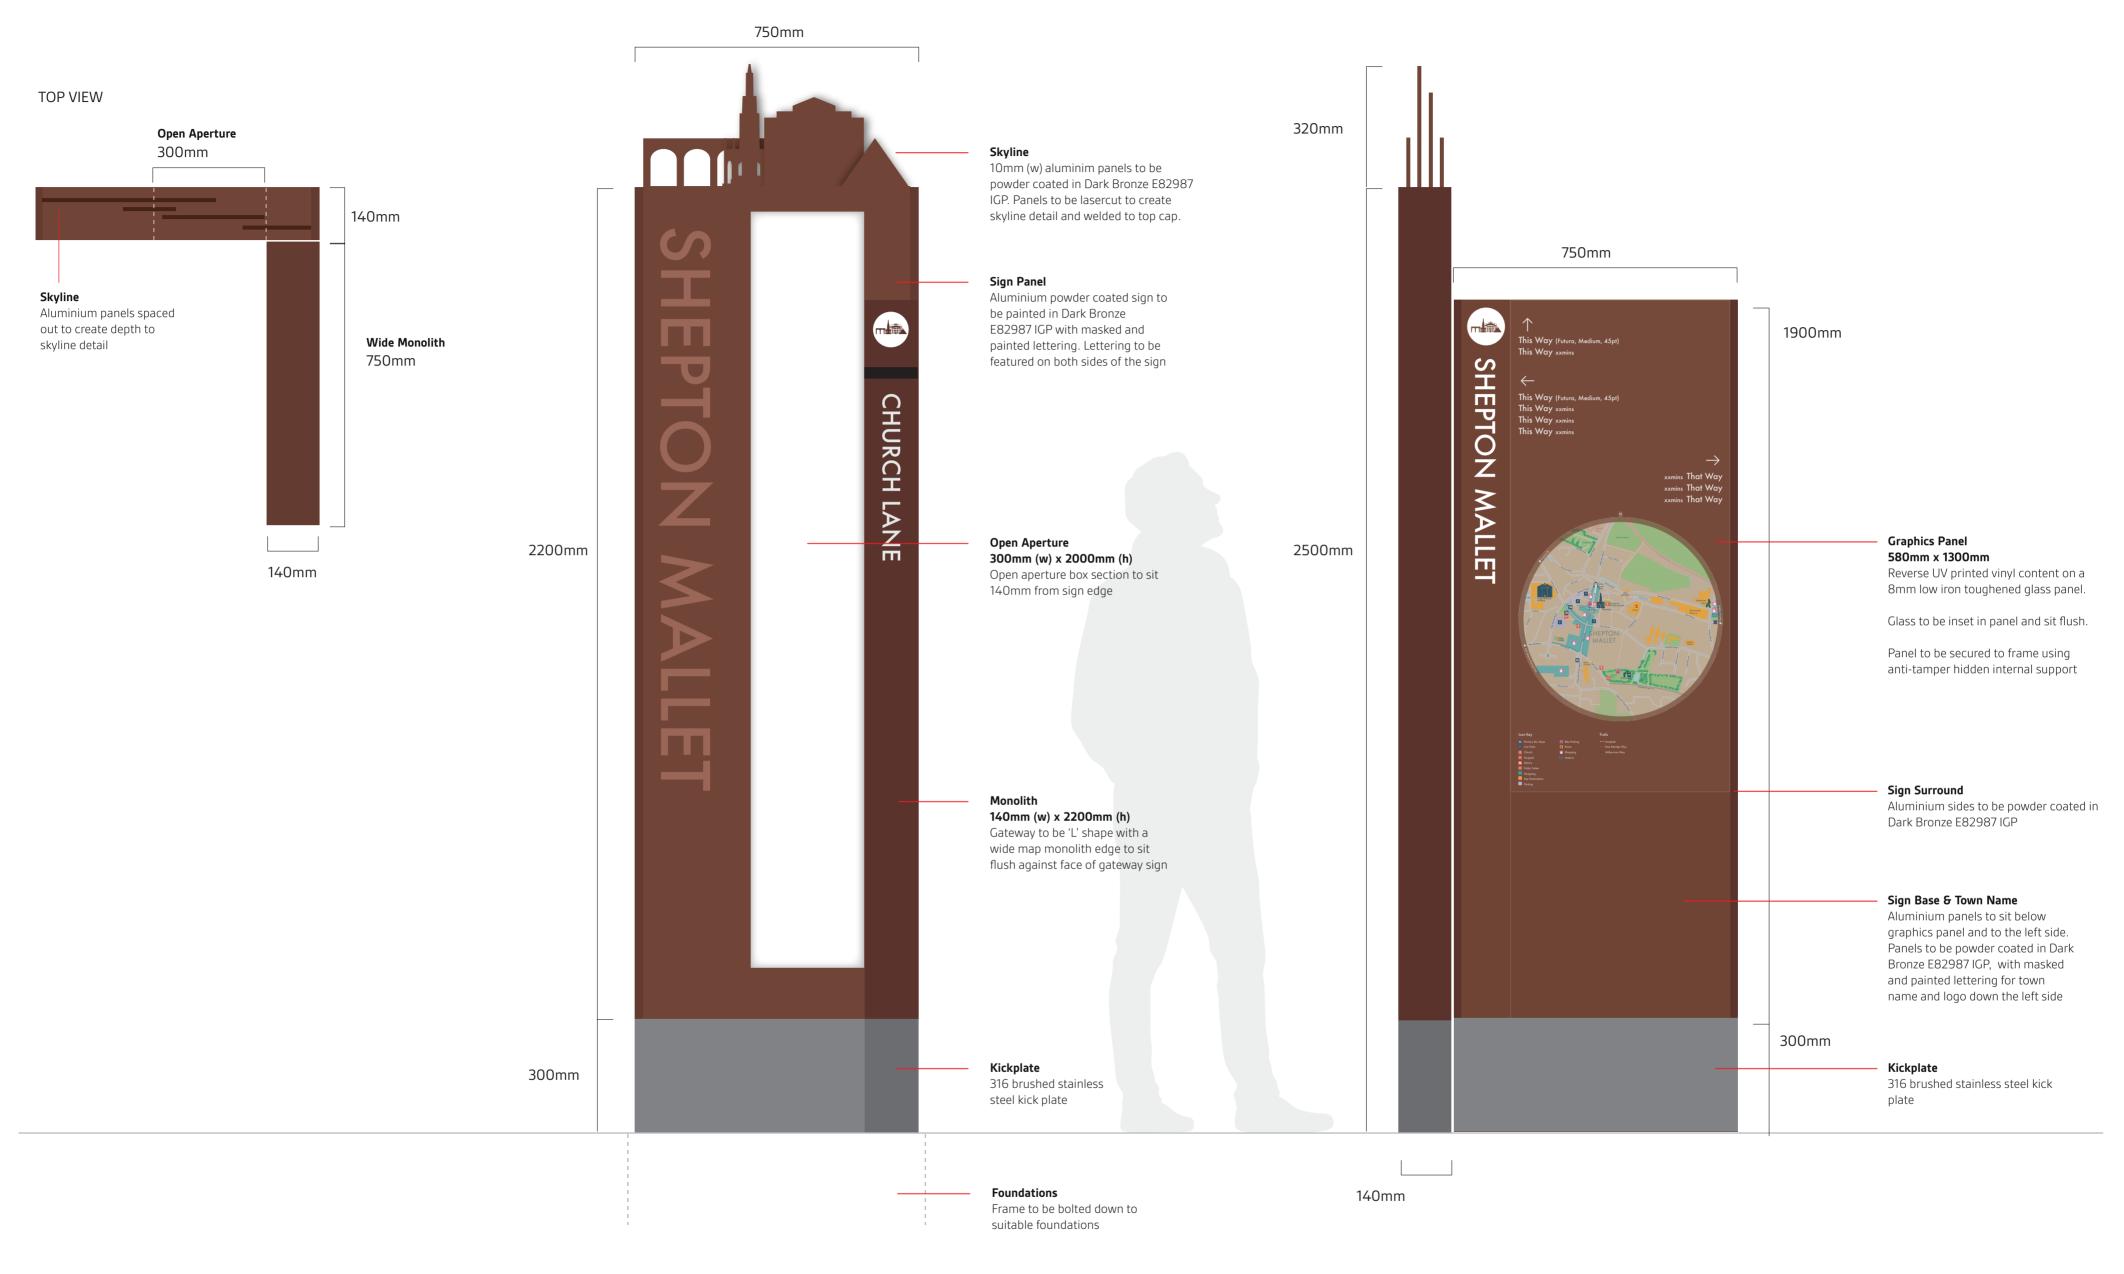

FRONT

Design Intent Drawing

**Project:** Shepton Mallet **Sign Type:** ST1 - Gateway

**Scale** 1:10 @ A2

## General Notes

- This drawing is provided to exhibit design intent only
- Shop drawings supplied by the manufacturer and approved by Wayfinding
  Consultant and Client are to provide the final specification document for this sign.
  Shop drawings to indicate fabrication and fastening methods approved by a qualified
  engineer. Alternative construction that does not change the intended appearance of
  sign will be considered but will require full client approval
- All sign content shown is for visualisation purposes only. All final content will be unique to it's location, approved artwork will be supplied to manufacturer by Wayfinding Consultant
- All dimensions are in millimetres do not scale from this drawing
- Manufacturer to ensure stability and build ability aspects suitable to local ground conditions and wall structures