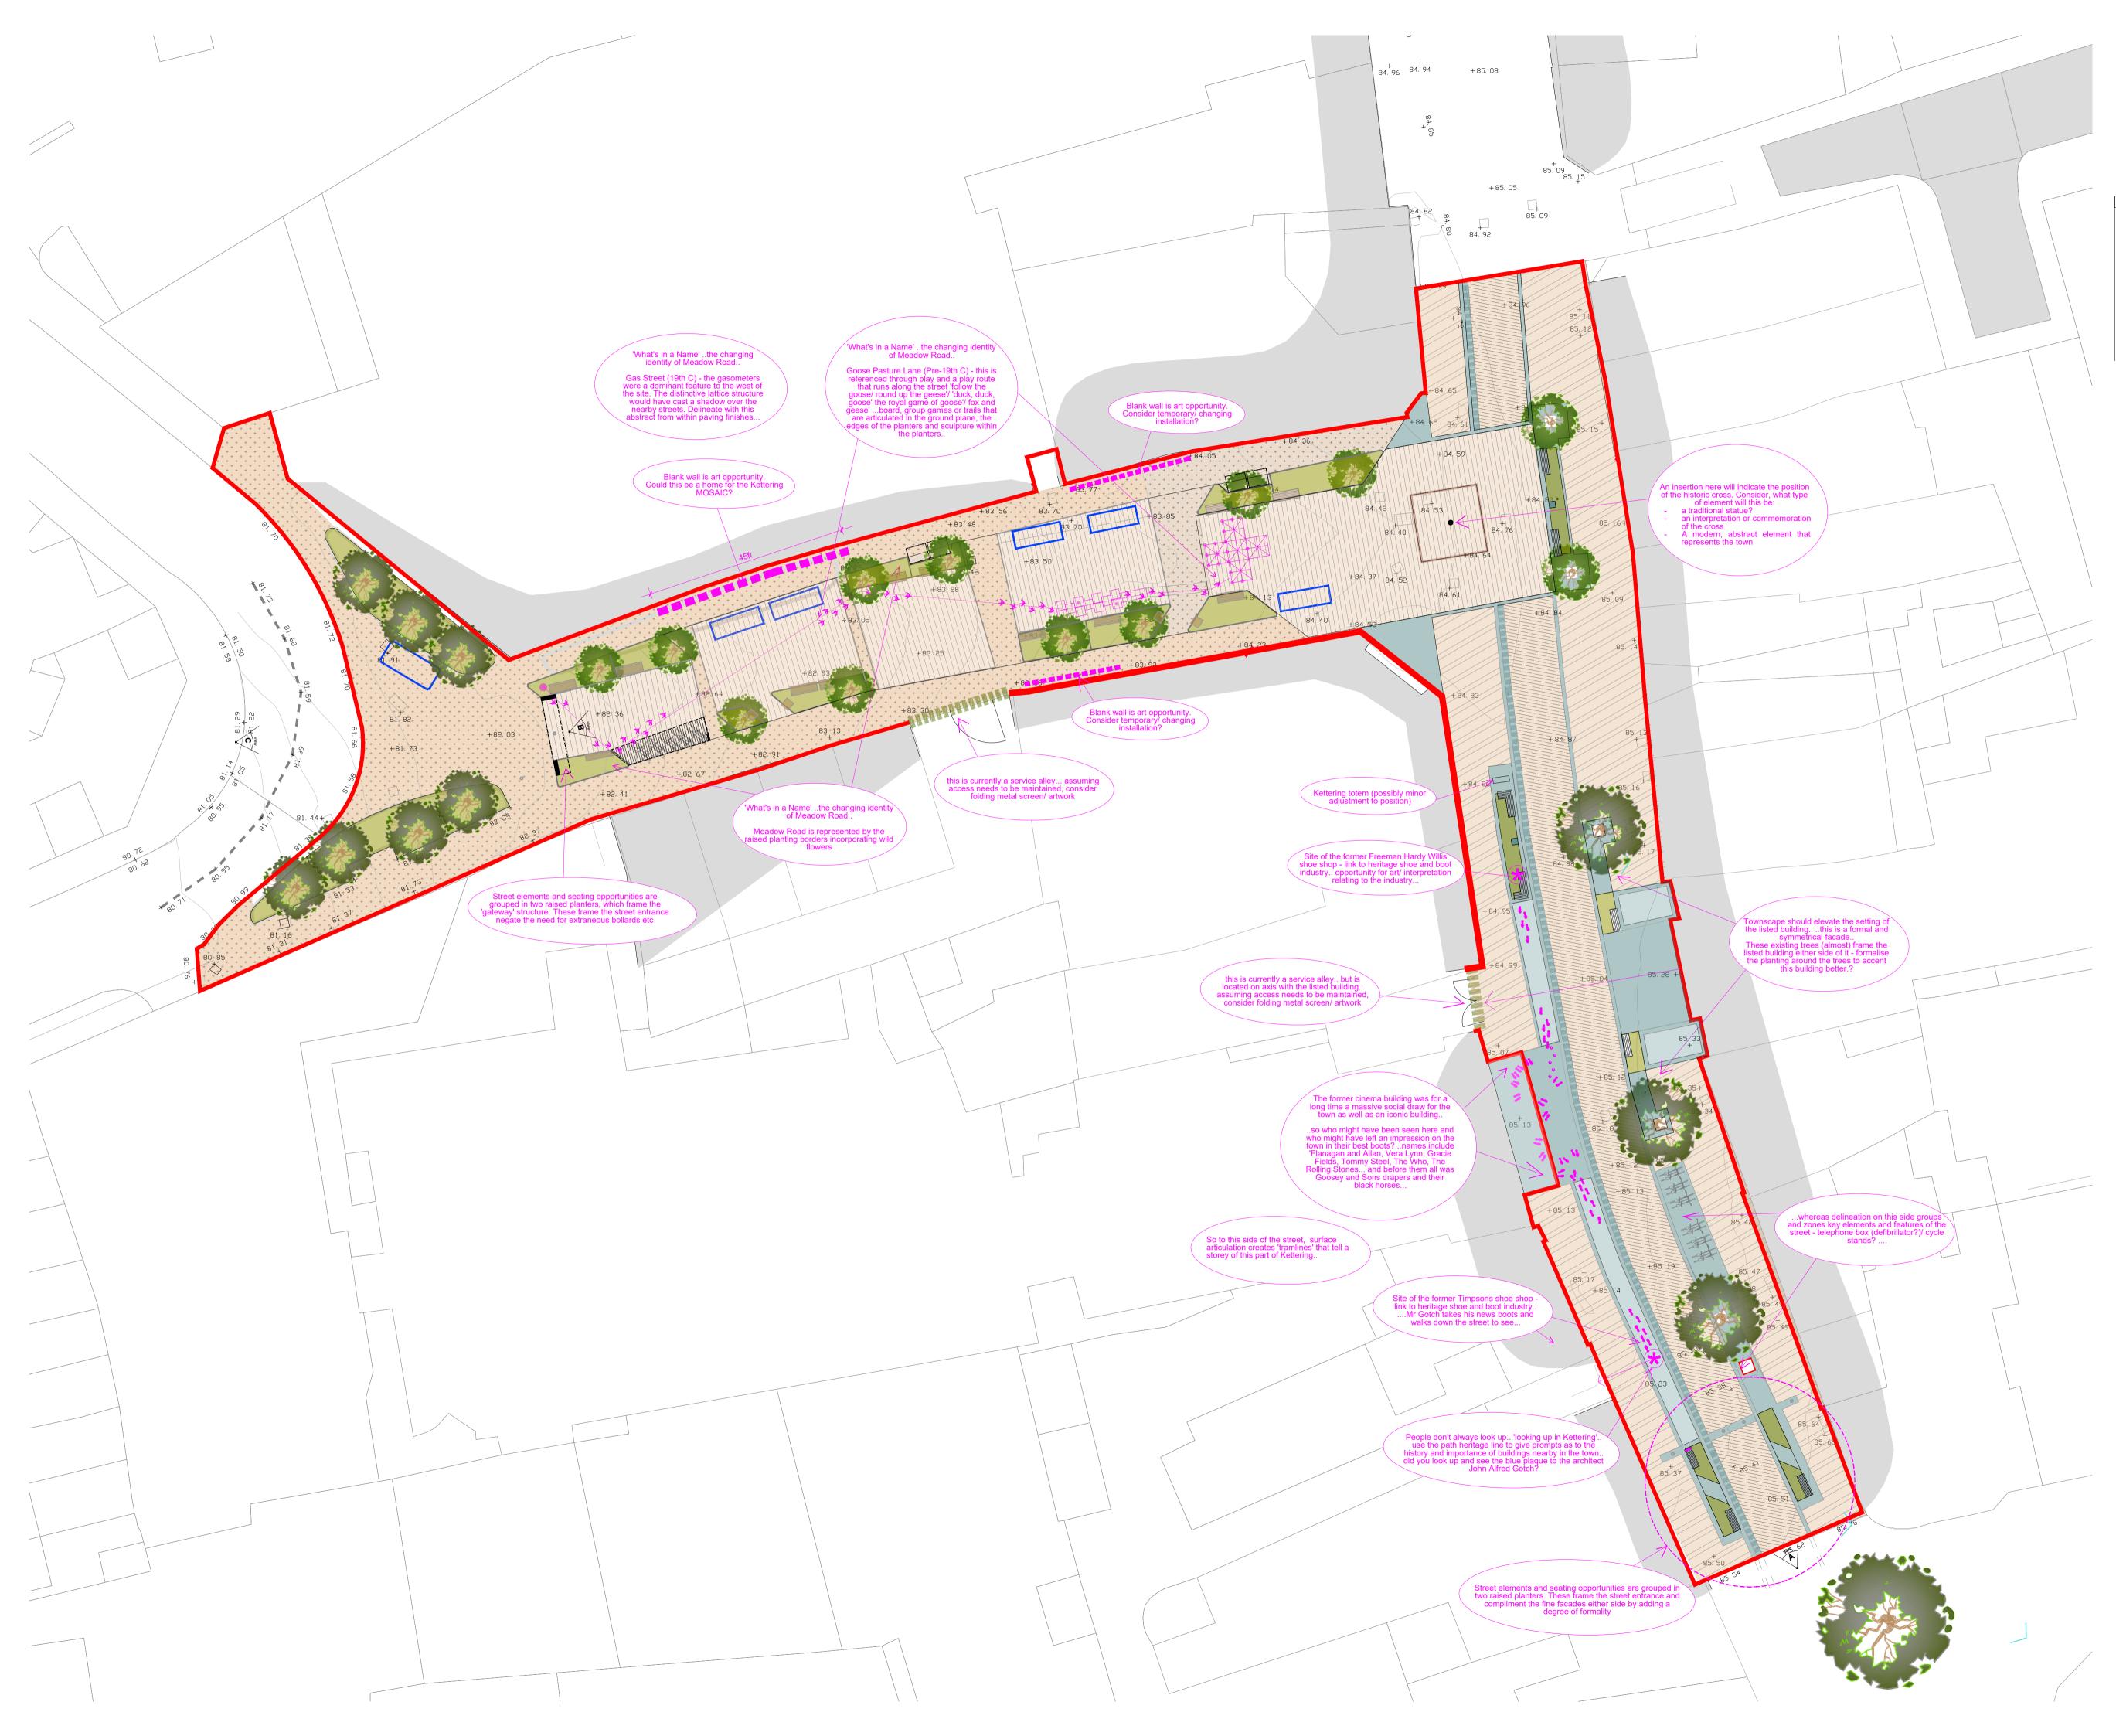

## To be read with Perspective Views A & B (N0679(03)0019) and Precedent sheets (N0679(03) 21 & 22

STATUS Draft

**Midlands Office** Healy's Wharf Huddlestone's Wharf Millgate, Newark Notts NG24 4UL +44 (0)1636 702152

TITLE Option 01 Public Realm Plan

JOB NO:

N0679

scale 1:200 DATE August '20 CHECKED drawn KD

DWG NO:

(00)017

REV NO: ORIGINAL SIZE **A1** #

© copyright