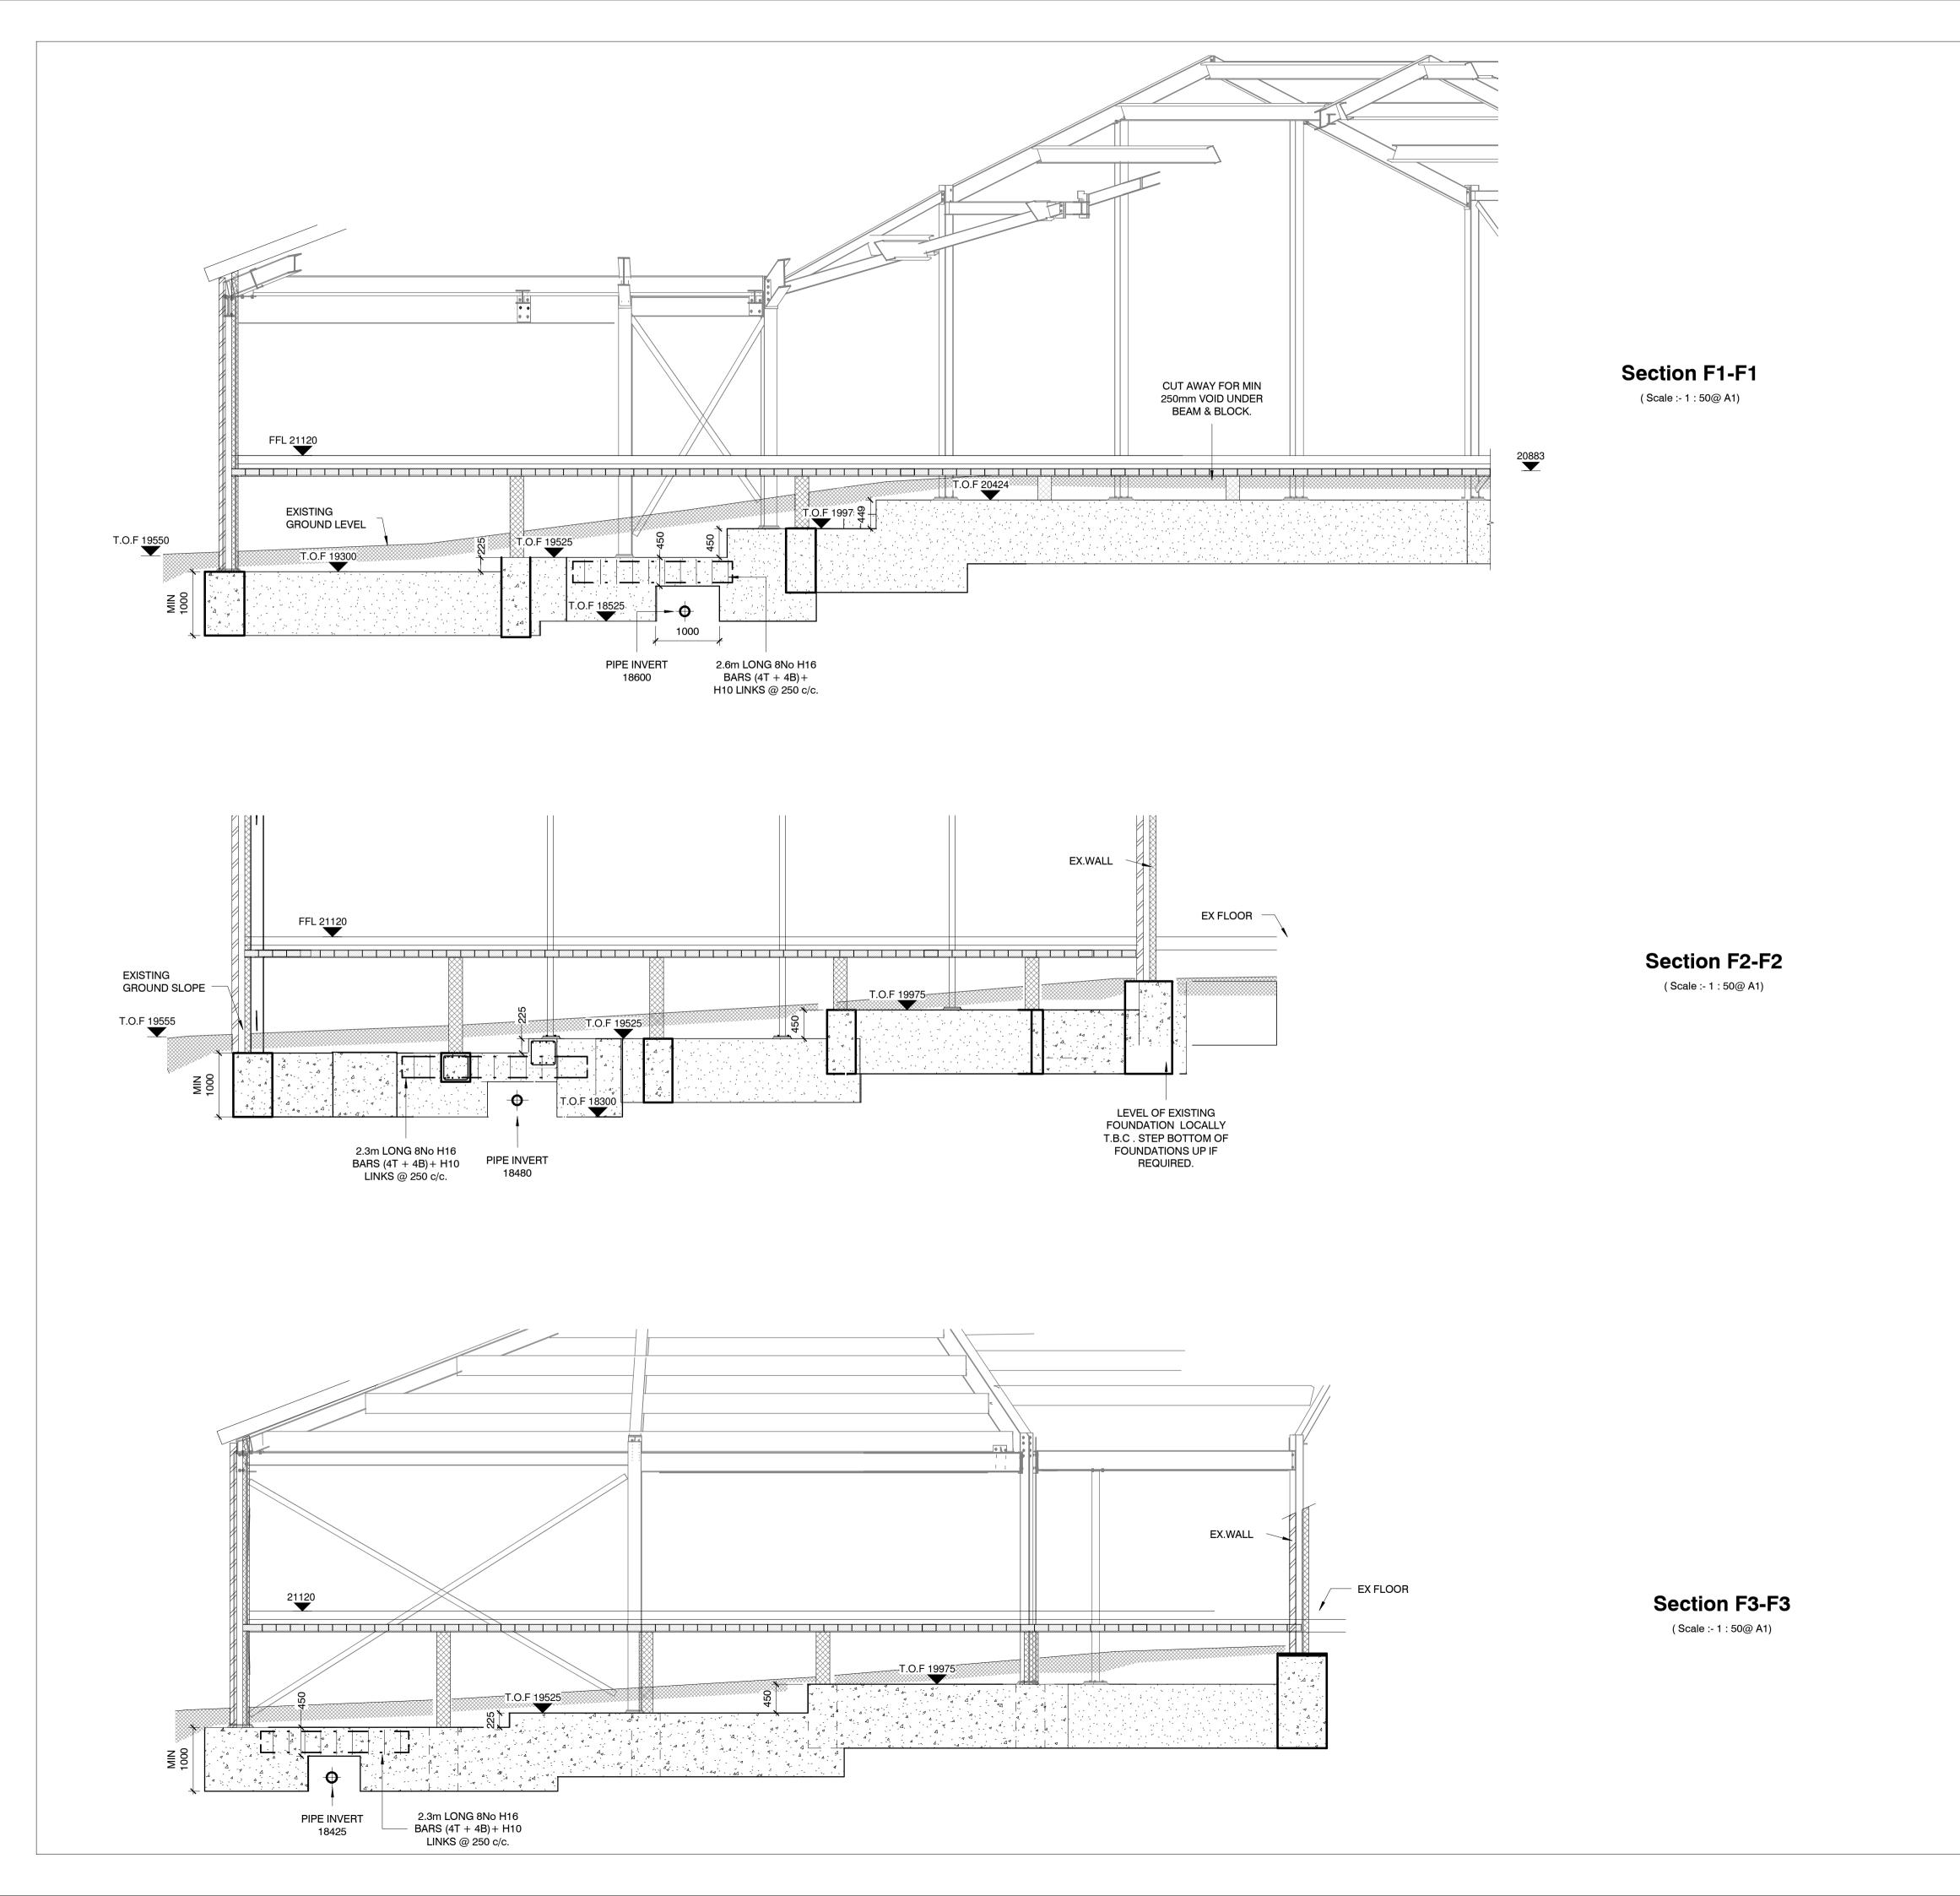

Leybourne Village Hall, Little Market Row, West Malling ME19 5QL

**Foundation Sections** (1 of 2)

|      | F437 -A  | 1- 0  | 9    |      |  |
|------|----------|-------|------|------|--|
| Ref  |          |       |      | Rev  |  |
| Date | 11/28/18 | Scale | 1:50 | @ A1 |  |