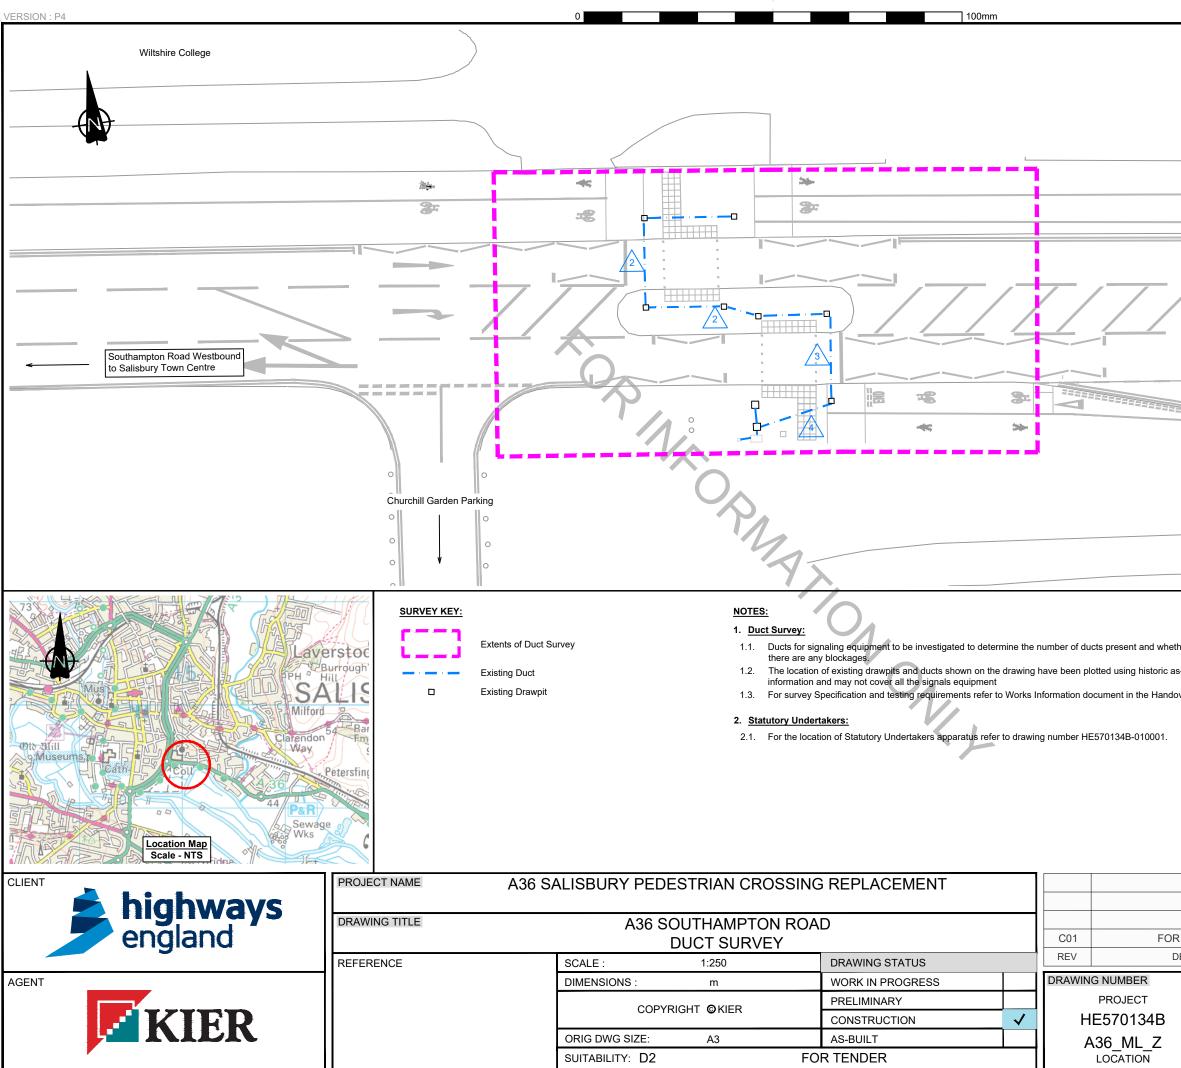

File ref - \\uk.corp.local\data\highways\swdsc\_data\technology\570134b a36 salisbury pedestrian crossing replacement\3 design\cad\01 - live drawing\southampton road\570134-000003 - duct survey.dwg Plotted 16.12.2020 by Harry.lles

|                                       |      |     |        | 24      |                   |
|---------------------------------------|------|-----|--------|---------|-------------------|
|                                       |      |     |        | B       |                   |
|                                       |      |     |        |         |                   |
| Southampton Road Eastbound            |      |     |        |         |                   |
|                                       |      |     |        |         |                   |
|                                       |      |     |        |         |                   |
|                                       |      |     |        | . 2     |                   |
|                                       |      |     |        |         |                   |
|                                       |      |     |        |         |                   |
|                                       |      | S   | 2      |         |                   |
|                                       |      |     | 5      |         |                   |
| <b>***</b>                            |      |     |        | -444    |                   |
|                                       |      |     |        |         |                   |
|                                       |      |     |        |         |                   |
|                                       |      |     |        |         |                   |
| /                                     |      |     |        |         |                   |
|                                       |      |     |        |         |                   |
|                                       |      |     |        |         |                   |
|                                       |      |     |        |         |                   |
|                                       |      |     |        |         |                   |
| ther or not                           |      |     |        |         |                   |
| s-built                               |      |     |        |         |                   |
| over Pack.                            |      |     |        |         |                   |
|                                       |      |     |        |         |                   |
|                                       |      |     |        |         |                   |
|                                       |      |     |        |         |                   |
|                                       |      |     |        |         |                   |
| © CROWN COPYRIGHT AND                 |      |     |        |         |                   |
| DATABSE RIGHTS (2020)<br>OS 100030649 |      |     |        |         |                   |
|                                       |      |     | 03 100 | 550049  |                   |
|                                       |      |     |        |         |                   |
|                                       |      |     |        |         |                   |
| R TENDER                              | HI   | HI  | RP     | RHW     | 10/12/20          |
| DETAILS                               | DRWN | DES | CHKD   | APPD    | DATE              |
|                                       |      |     |        |         | PROJECT<br>ERENCE |
| originator   volume<br>- KIER - VGN   |      |     | 57     | 570134B |                   |
|                                       |      |     |        |         | EVISION           |
|                                       |      |     |        |         | C01               |
|                                       |      |     |        | •       |                   |