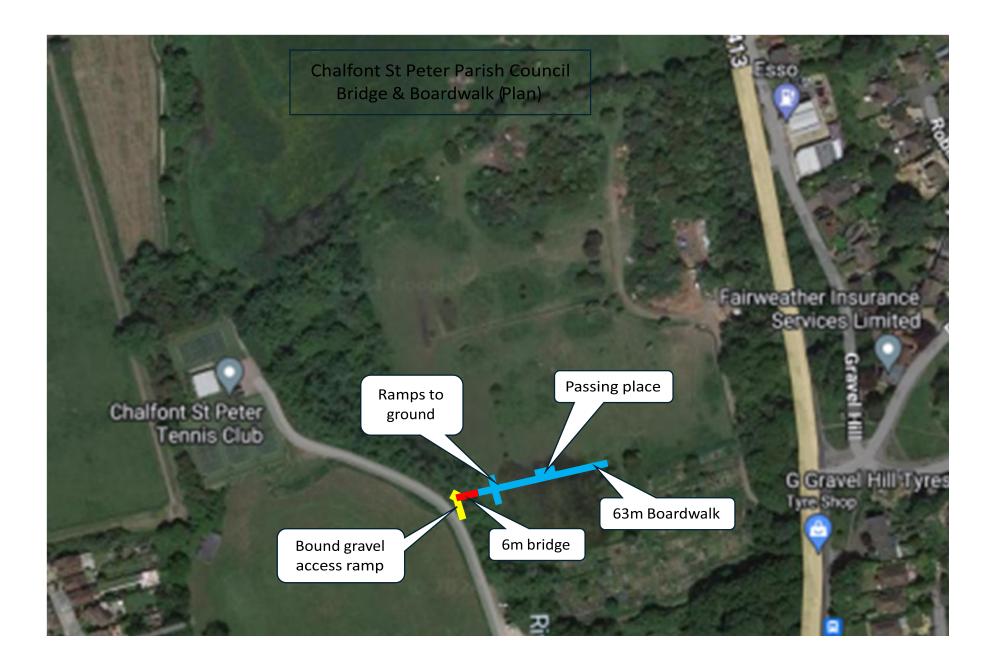

**Bridge Access:** On the west side, access to the bridge shall be via a short ramp from road level approx. 1.8 m wide with slope not exceeding 1 in 12 surfaced with bound gravel.

**Bridge Foundations**: It is envisaged that the bridge foundations will comprise lightly reinforced insitu concrete beams cast on top of 2No 200mm diameter recycled plastic piles 3m long but tenderers should describe their own proposals and note that design responsibility for fitness for purpose will rest with the contractor. The west side foundation shall be higher than the east by 0.5m providing a 1:12 fall across the bridge. **Boardwalk Foundations** shall be recycled plastic posts suitably bedded into the ground. **Bridge & Boardwalk** shall be 1.2m wide. There shall be a 4.5m long x 1.2m wide passing platform at midpoint of the boardwalk. There shall be 1.2m wide ramps from boardwalk to ground with slope not exceeding 1 in 12 on either side at 7.5m from the east bridge abutment.

The bridge and first section of the boardwalk only – i.e. 7.5m to the ramps - shall have double handrail.

Kickboards should not be provided but bridge and boardwalk shall have wheelchair edge guides on both sides.

**Layout** of the bridge and boardwalk is indicated on the attached 2 sketches but subject to final agreement.