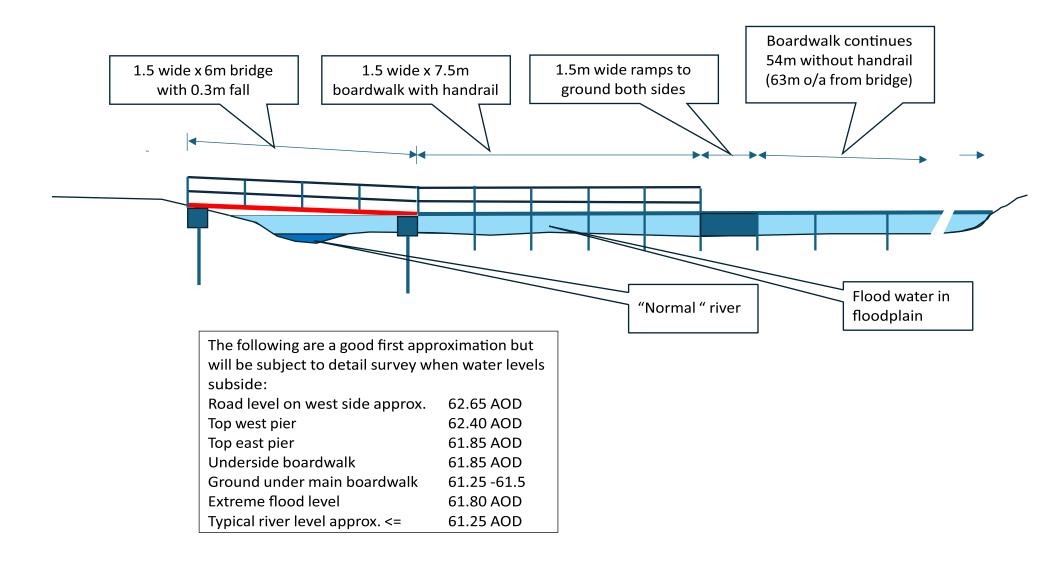

**Bridge Access:** On the west side, access to the bridge shall be via a short ramp from road level approx. 1.8 m wide with slope not exceeding 1 in 12 surfaced with bound gravel.

**Bridge Foundations**: It is envisaged that the bridge foundations will comprise lightly reinforced insitu concrete beams cast on top of 2No 200mm diameter recycled plastic piles 3m long but tenderers should describe their own proposals and note that design responsibility for fitness for purpose will rest with the contractor. The west side foundation shall be higher than the east by 0.5m providing a 1:12 fall across the bridge. **Boardwalk Foundations** shall be recycled plastic posts suitably bedded into the ground. **Bridge & Boardwalk** shall be 1.2m wide. There shall be a 4.5m long x 1.2m wide passing platform at midpoint of the boardwalk. There shall be 1.2m wide ramps from boardwalk to ground with slope not exceeding 1 in 12 on either side at 7.5m from the east bridge abutment.

The bridge and first section of the boardwalk only – i.e. 7.5m to the ramps - shall have double handrail.

Kickboards should not be provided but bridge and boardwalk shall have wheelchair edge guides on both sides.

## Chalfont St Peter Parish Council Bridge & Boardwalk (Long Section)