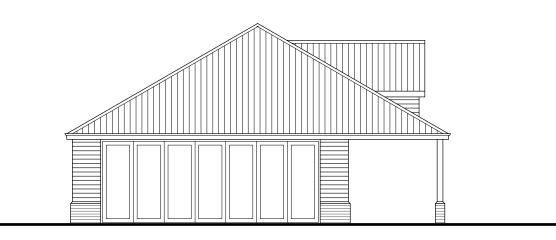

## Proposed Side Elevation

#### Materials Schedule

Walls - Stock brickwork plinth, with Marley Eternit cedral weatherboard above.

Windows and Doors - Double glazed aluminium windows and doors.

Roofs - Plain roof tile. Metal facia soffit and rainwater goods.