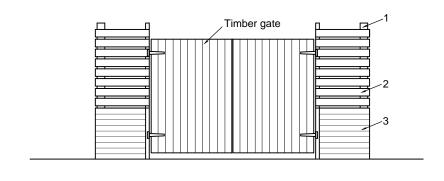

#### REFUSE STORE DETAILS

Capacity: 1x 1100L Wheelie Bins for soild waste 3x 240L Wheelie Bins for recycling

Materials: 1 - Timber Frame / Post

2 - Timber Cladding

3 - Brick wall base

Report all discrepancies, errors and omissions Do not scale from this drawing.