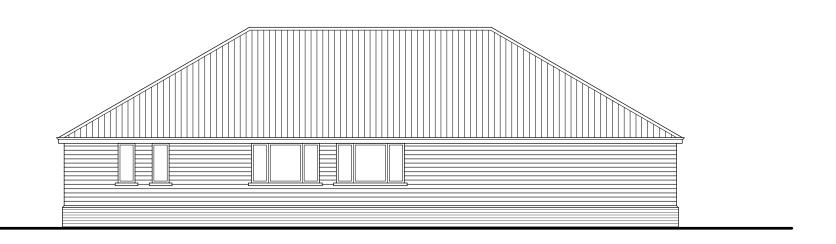

## Proposed Side Elevation

#### Materials Schedule

Walls - Stock brickwork plinth, with Marley Eternit cedral weatherboard above.

Windows and Doors - Double glazed aluminium windows and doors.

Roofs - Plain roof tile. Metal facia soffit and rainwater goods.