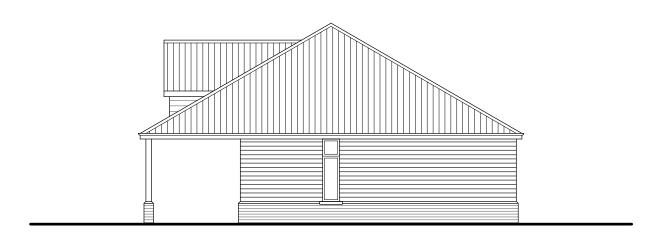

## Proposed Side Elevation

#### Materials Schedule

Walls - Stock brickwork plinth, with Marley Eternit cedral weatherboard above.

Windows and Doors - Double glazed aluminium windows and doors.

Roofs - Plain roof tile. Metal facia soffit and rainwater goods.