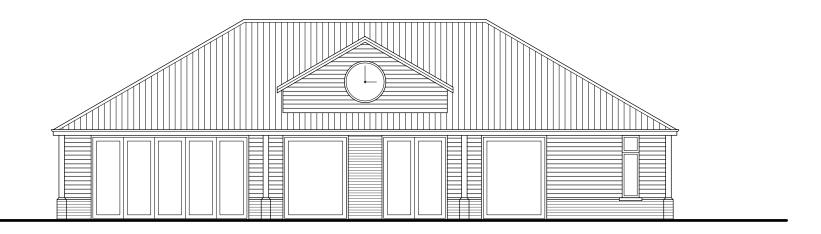

## **Proposed Front Elevation**

#### Materials Schedule

Walls - Stock brickwork plinth, with Marley Eternit cedral weatherboard above.

Windows and Doors - Double glazed aluminium windows and doors.

Roofs - Plain roof tile. Metal facia soffit and rainwater goods.