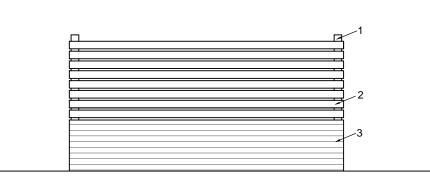

#### REFUSE STORE DETAILS

Capacity: 1x 1100L Wheelie Bins for soild waste 3x 240L Wheelie Bins for recycling

Materials: 1 - Timber Frame / Post

2 - Timber Cladding

3 - Brick wall base

Report all discrepancies, errors and omissions Do not scale from this drawing.