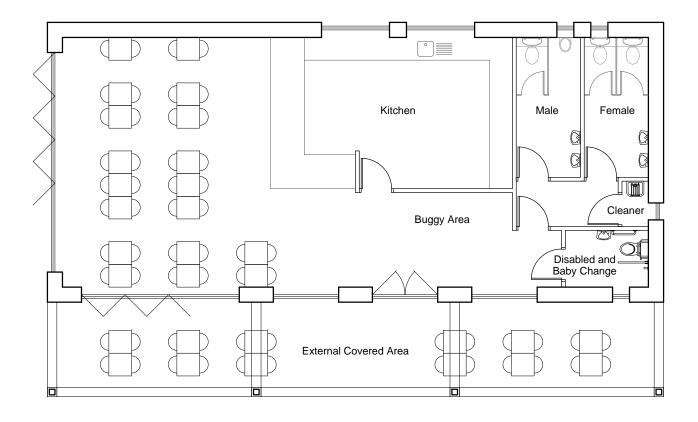

rs and omissions Do not scale from this drawing.

Verify all dimensions on site before commencing any work or

preparing shop drawings.

All materials, components and workmanship are to comply with all the relevant British Standards, Codes of Practice, and appropriate manufacturers recommendations that from time to time shall apply.

For all specialist work, see relevant drawings.

CopelandYussuf

Copeland Yussuf LLP
The Garden Cottage, 217 Oakdene Road, Orpington, Kent BR5 2AR
T01689 872 685 F01689 872 685 E general@copelandyussuf.com
copelandyussuf.com Chartered Building Surveyors ▼ Project Managers ▼ Quantity Surveyors ▼ CDM Co-ordinators ▼

Horley Town Council Pavilion Cafe, Horley SHOWN@A3 DRAWN AA Location Plan and Proposed Context

190 002 SKA

В



## **Proposed Front Elevation**



# Proposed Ground Floor





## Proposed Side Elevation

#### Materials Schedule

Walls - Stock brickwork plinth, with Marley Eternit cedral weatherboard above.

Windows and Doors - Double glazed aluminium windows and doors.

Roofs - Plain roof tile. Metal facia soffit and rainwater goods.

Report all discrepancies, errors and omissions Do not scale from this drawing.

preparing shop drawings.

All materials, components and workmanship are to comply with all the relevant British Standards, Codes of Practice, and appropriate manufacturers recommendations that from time to

For all specialist work, see relevant drawings.

CopelandYussuf

Copeland Yussuf LLP
The Garden Cottage, 217 Oakdene Road, Orpington, Kent BRS 2AR
T01689 872 685 F01689 872 685 E general@copelandyussuf.com
copelandyussu